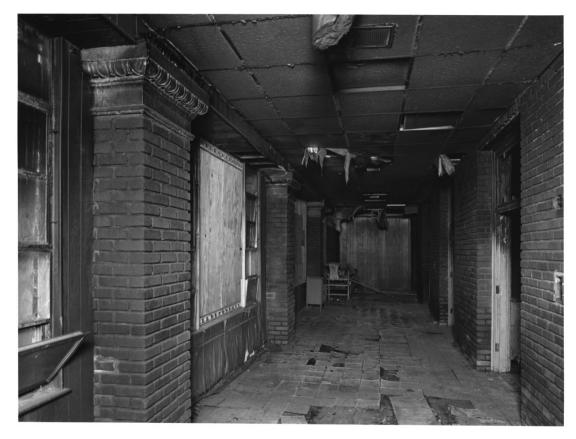

CHARTTY HOSPTTAL Savannah, Chatham County, Georgia Photographer: James R. Lockhart Negative filed: Georgia Department

of Natural Resources
Date: October 1984
Description (6 of 13): First floor;

photographer facing southwest.

CHARITY HOSPITAL Savannah, Chatham County, Georgia Photographer: James R. Lockhart Negative filed: Georgiá Department of Natural Resources

of Natural Resources
Date: October 1934
Description (7 of 13): First floor;
photographer facing west.