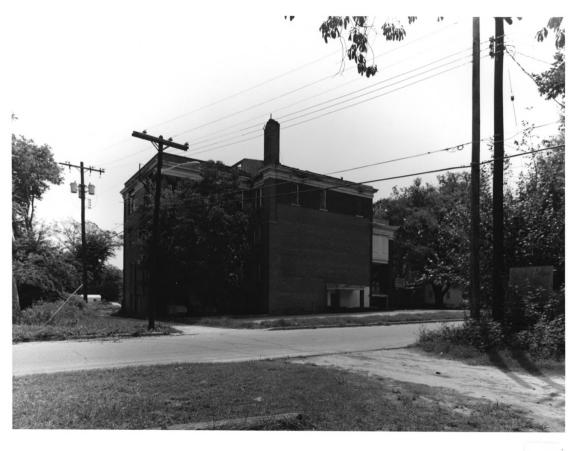

CHARITY HOSPITAL Savannah, Chatham County, Georgia Photographer: James R. Lockhart Negative filed: Georgia Department of Natural Resources Date: October 1984

Description (5 of 13): Rear view; photographer facing southwest.