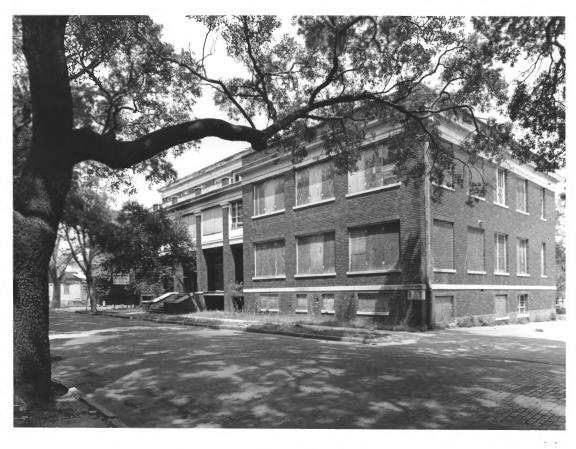

CHARITY HOSPITAL Savannah, Chatham County, Georgia Photographer: James R. Lockhart Negative filed: Georgia Department of Natural Resources Date: October 1984 Description (1 of 13): Front view;

photographer facing northwest.