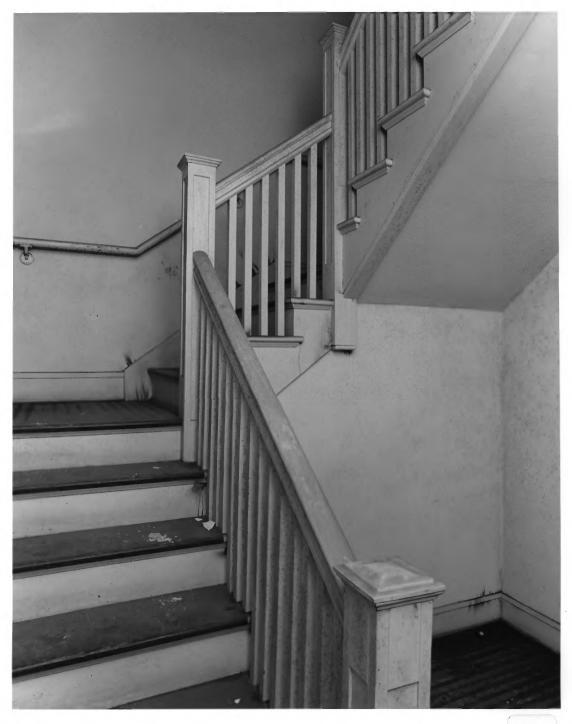

Date: October 1984

CHARITY HOSPITAL
Savannah, Chatham County, Georgia
Photographer: James R. Lockhart

Negative filed: Georgia Department of Natural Resources Date: October 1984 Description (11 of 13): Stairwell; photo-

grapher facing west.

CHARITY HOSPITAL
Savannah, Chatham County, Georgia

Photographer: James R. Lockhart Negative filed: Georgia Department of Natural Resources Date: October 1984 Description (12 of 13): Third floor (Balcony); photographer facing west.