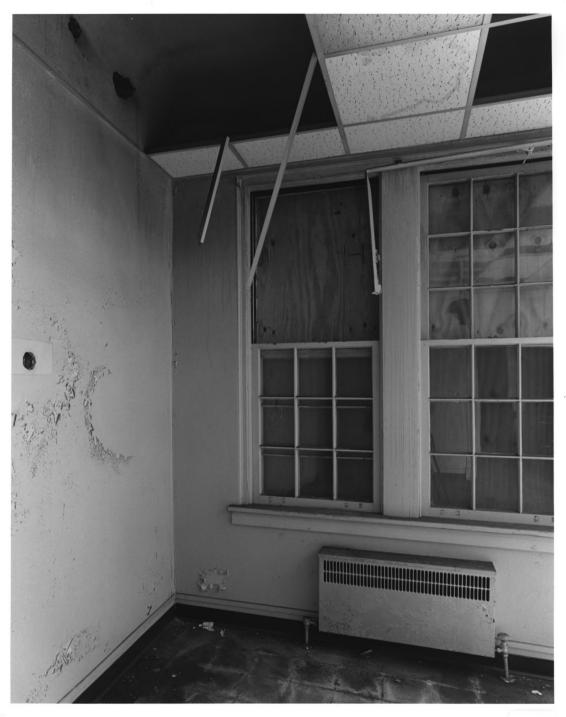

CHARITY HOSPITAL Savannah, Chatham County, Georgia Photographer: James R. Lockhart Negative filed: Georgia Department of Natural Resources Date: October 1984 Description (8 of 13): First floor;

photographer facing northeast.

CHARITY HOSPITAL Savannah, Chatham County, Georgia Photographer: James R. Lockhart Negative filed: Georgia Department of Natural Resources Date: October 1984

Description (9 of 13): Second floor;

photographer facing