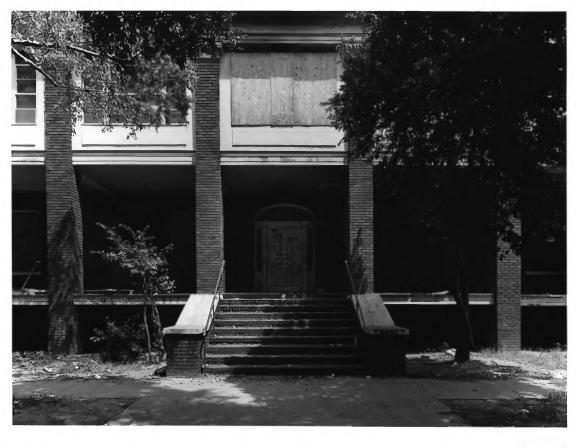

CHARITY HOSPITAL
Savannah, Chatham County, Georgia

Photographer: James R. Lockhart
Negative filed: Georgia Department
of Natural Resources
Date: October 1984

Date: October 1984
Description (2 of 13): Entrance (front);

photographer facing north.

CHARITY HOSPITAL Savannah, Chatham County, Georgia Photographer: James R. Lockhart Negative filed: Georgia Department of Natural Resources Date: October 1984

Description (3 of 13): Front view from