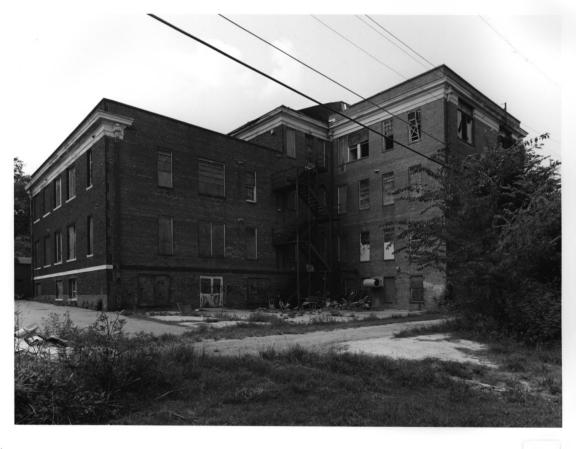

CHARITY HOSPITAL Savannah, Chatham County, Georgia Photographer: James R. Lockhart Negative filed: Georgia Department of Natural Resources Date: October 1984

Description (5 of 13): Rear view; photographer facing southwest.