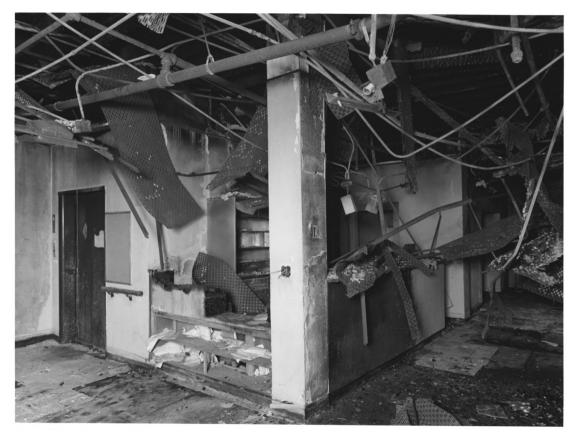

grapher facing west.

CHARITY HOSPITAL
Savannah, Chatham County, Georgia

Photographer: James R. Lockhart Negative filed: Georgia Department of Natural Resources Date: October 1984 Description (12 of 13): Third floor (Balcony); photographer facing west.

CHARITY HOSPITAL Savannah, Chatham County, Georgia Photographer: James R. Lockhart Negative filed: Georgia Department of Natural Resources Date: October 1984 Description (13 of 13): Third floor,

Operation Room; photographer