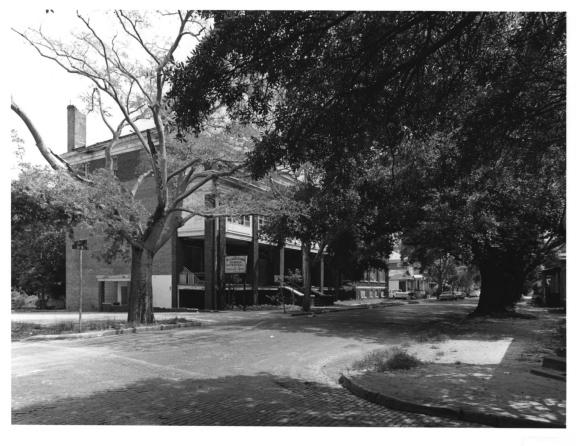

west; photographer facing northeast.

CHARITY HOSPITAL Savannah, Chatham County, Georgia Photographer: James R. Lockhart Negative filed: Georgia Department of Natural Resources Date: October 1984 Description (4 of 13): West side; photographer facing southeast.