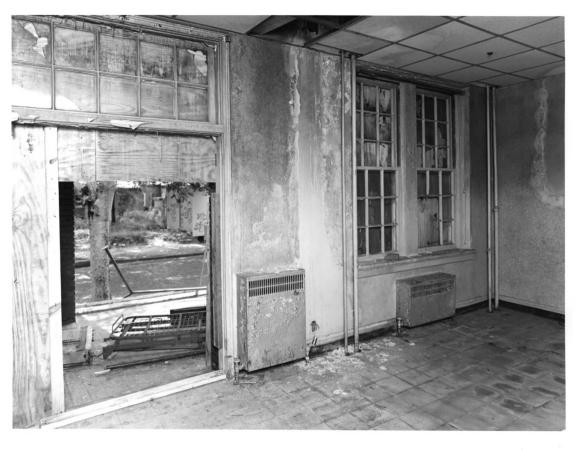

CHARTTY HOSPTTAL Savannah, Chatham County, Georgia Photographer: James R. Lockhart Negative filed: Georgia Department

of Natural Resources
Date: October 1984
Description (6 of 13): First floor;

photographer facing southwest.

CHARITY HOSPITAL Savannah, Chatham County, Georgia Photographer: James R. Lockhart Negative filed: Georgiá Department of Natural Resources

of Natural Resources
Date: October 1934
Description (7 of 13): First floor;
photographer facing west.

CHARITY HOSPITAL Savannah, Chatham County, Georgia Photographer: James R. Lockhart Negative filed: Georgia Department of Natural Resources Date: October 1984 Description (8 of 13): First floor;

photographer facing northeast.