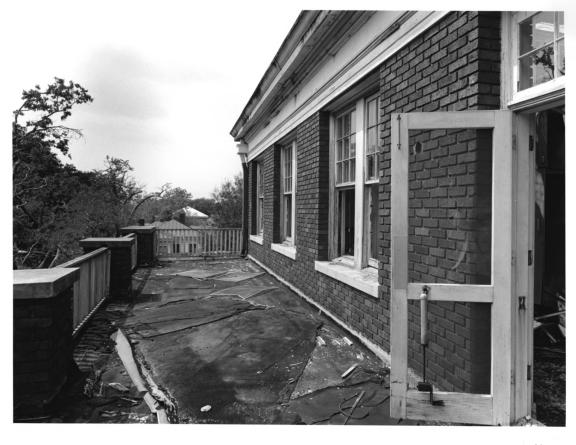

CHARITY HOSPITAL Savannah, Chatham County, Georgia Photographer: James R. Lockhart Negative filed: Georgiá Department of Natural Resources

Description (10 of 13): Second floor

(porch); photographer facing west.