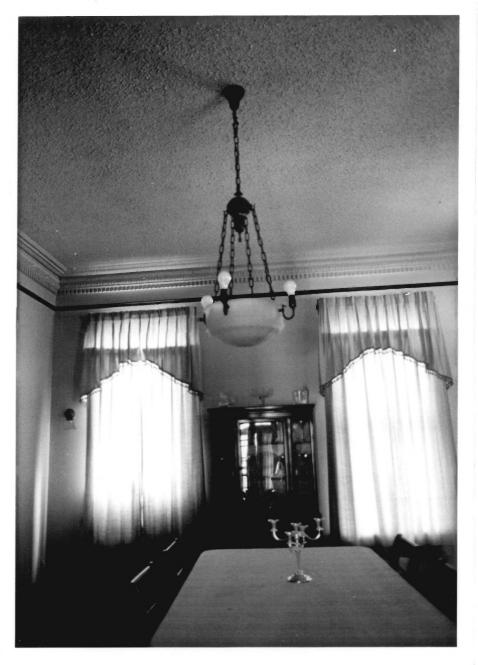

Dining room, camera facing nw

11 out of 16 Dave Patton House 1252 Davis Avenue Mobile. Mobile Co., Alabama Anne Sieller, photographer MHDC negative file Jan. 16, 1986 Dining room, lighting fixture,

camera facing north