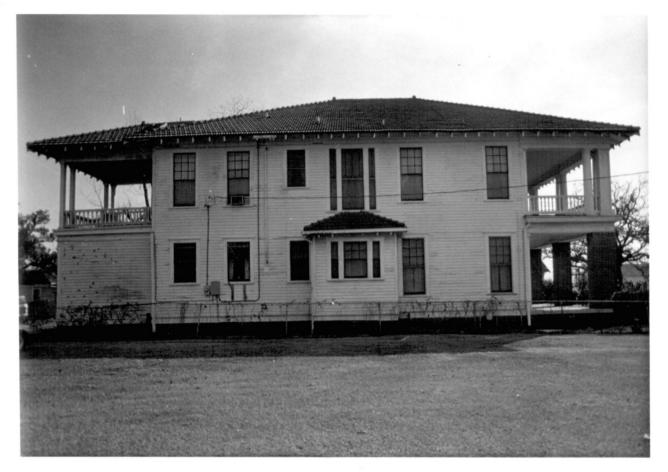

Porte cochere and porch, camera facing sw

5 out of 16 Dave Patton House 1252 Davis Avenue Mobile, Mobile Co., Alabama Anne Sieller, photographer MHDC negative file July 8, 1986 Rear elevation, camera facing south