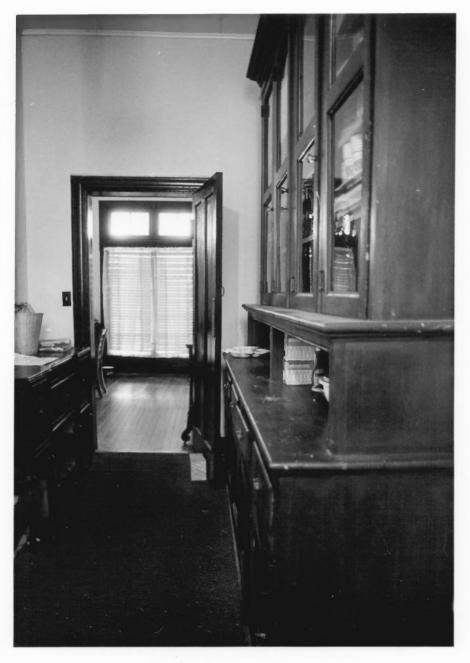

Pantry facing toward dining room, camera facing east

14 out of 16 Dave Patton House 1252 Davis Avenue Mobile, Mobile Co., Alabama Anne Sieller, photographer MHDC negative file Jan. 16, 1986 Second floor porch, camera facing northwest