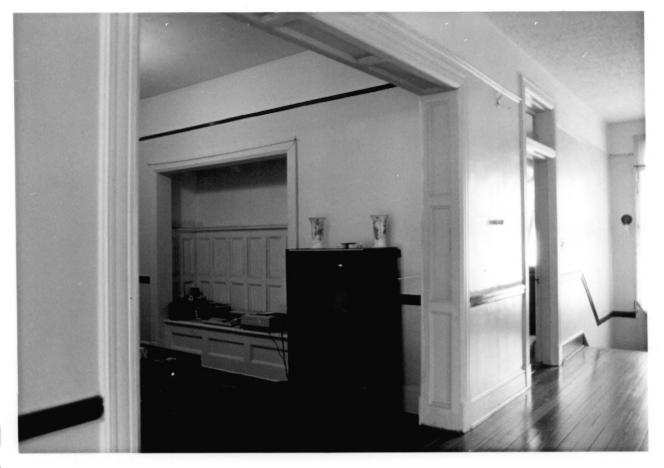

Dining room, camera facing nw

11 out of 16 Dave Patton House 1252 Davis Avenue Mobile. Mobile Co., Alabama Anne Sieller, photographer MHDC negative file Jan. 16, 1986 Dining room, lighting fixture,

camera facing north