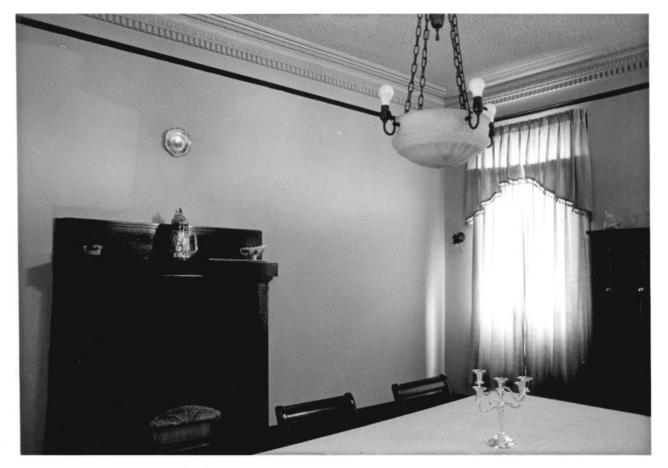

Dining room, camera facing nw

11 out of 16 Dave Patton House 1252 Davis Avenue Mobile. Mobile Co., Alabama Anne Sieller, photographer MHDC negative file Jan. 16, 1986 Dining room, lighting fixture,

camera facing north