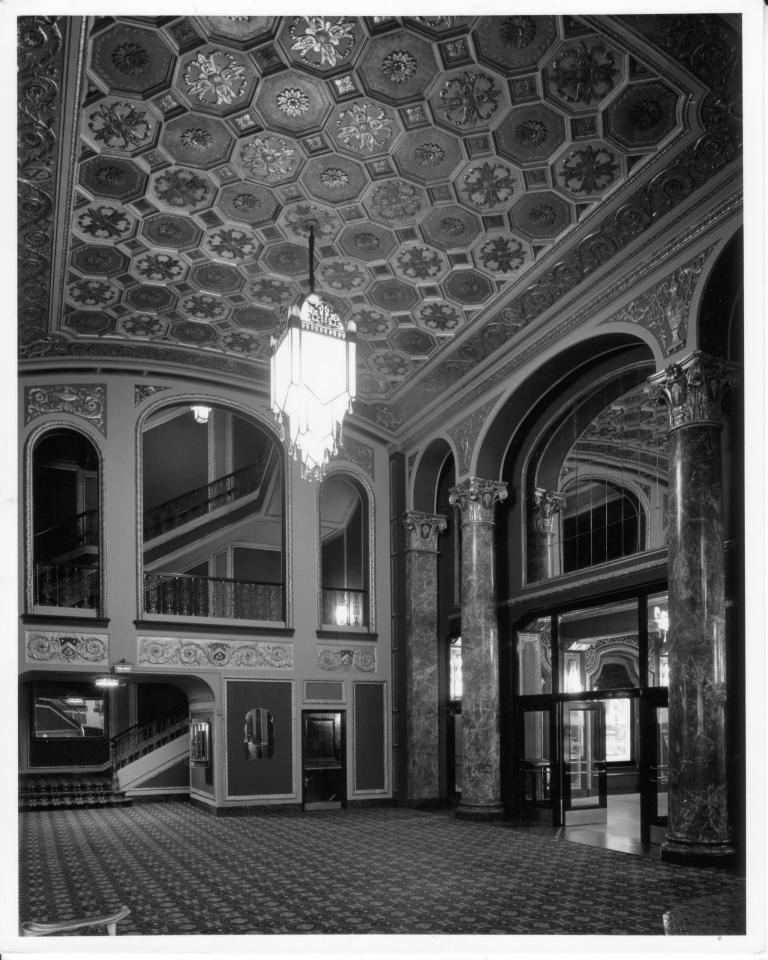

D. M. Dalton

November, 1976

Negative: D. M. Dalton, Architectural Photography 378A Benefit Street, Providence

View of the grand lobby, looking west toward the enclosed staircase with the entrance lobby at right.

APR 4 1977 AUG 1 9 1977 # 3 % 6