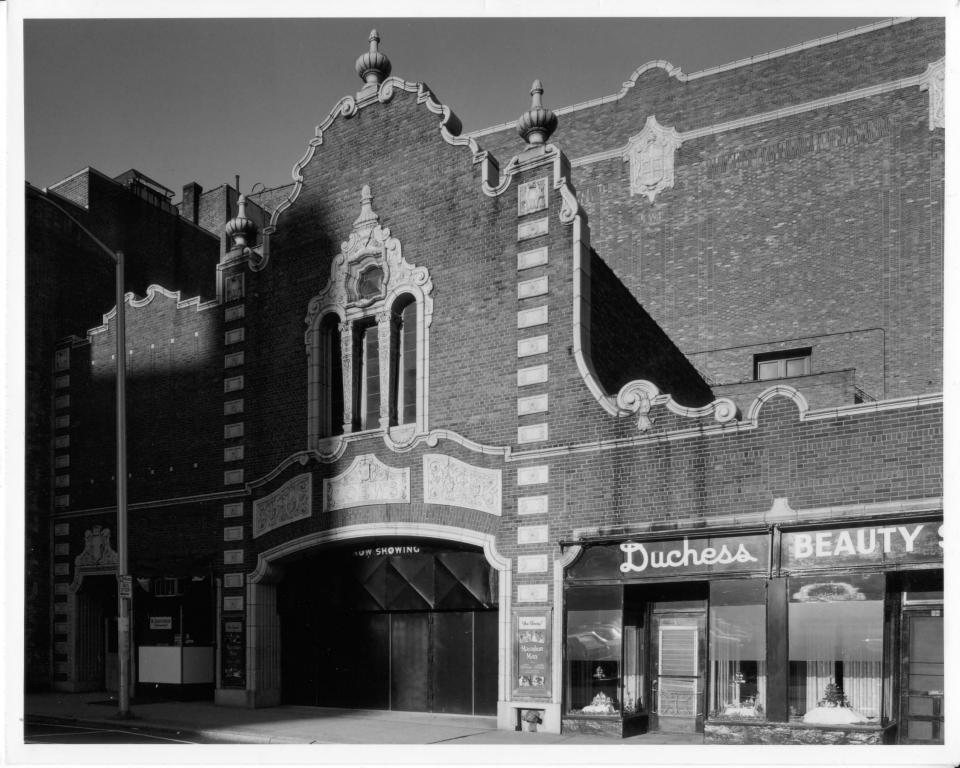

## APR 4 1977

Loew's State Theatre/ Ocean State Theatre Providence, Rhode Island

D. M. Dalton

November, 1976

Negative: D. M. Dalton, Architectural Photography

378A Benefit Street, Providence

Partial view of Richmond Street facade showing side entrance to the theatre and adjoining shops, from the west.

#2 of 6 AUG 19 1977

© DOUGLAS DALTON 1911 NOT TO BE COPIED, TELEVISED OR REPRODUCED IN ANY FORM WITHOUT THE EXPRESSED AND WRITTEN PER-MISSION OF THE PHOTOGRAPHER.

Loew's State Theatre/ Ocean State Theatre Providence, Rhode Island