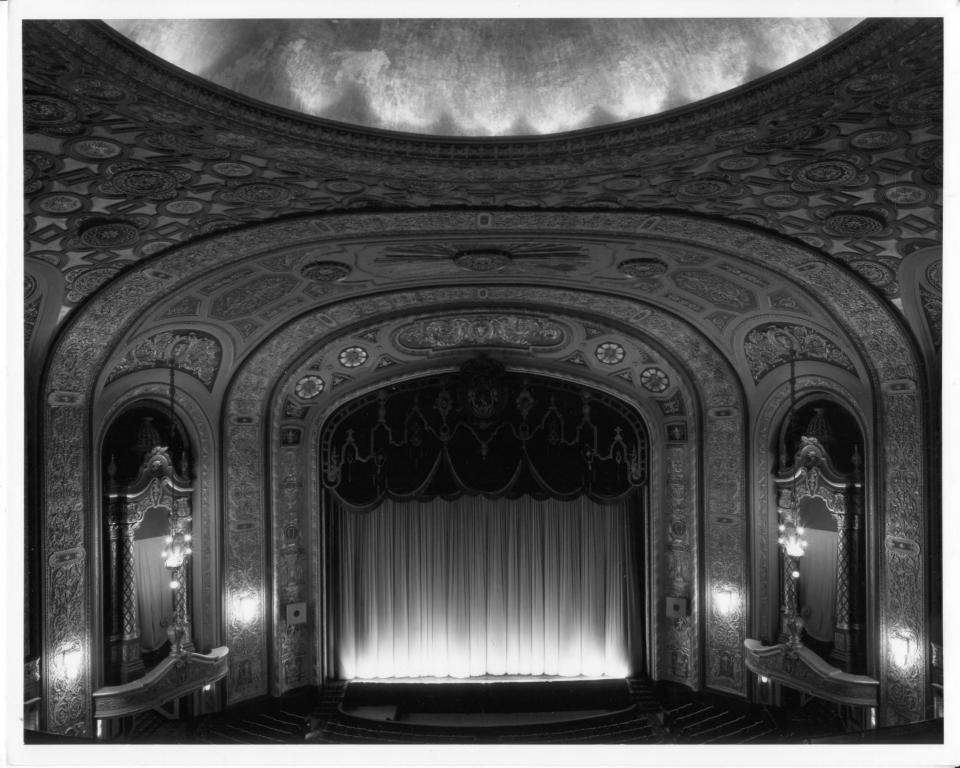

D. M. Dalton

November, 1976

Negative: D. M. Dalton, Architectural Photography 378A Benefit Street, Providence

View from the balcony looking south toward the proscenium.

#5 % AUG 19 1977

© DOUGLAS DALTON 1911 NOT TO BE COPIED, TELEVISED OR REPRODUCED IN ANY FORM WITHOUT THE EXPRESSED AND WRITTEN PER-MISSION OF THE PHOTOGRAPHER.