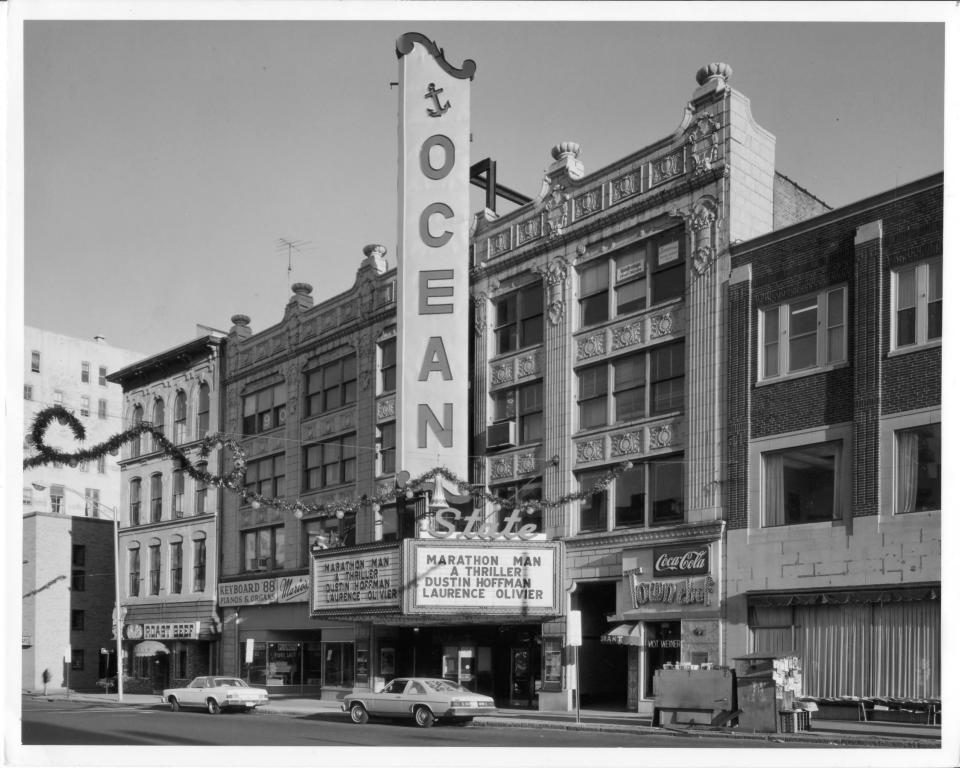

Providence Co.

APR 4 1977

Loew's State Theatre/ Ocean State Theatre Providence, Rhode Island

D. M. Dalton

November, 1976

Negative: D. M. Dalton, Architectural Photography

378A Benefit Street, Providence

General view of Weybosset Street facade from the northwest.