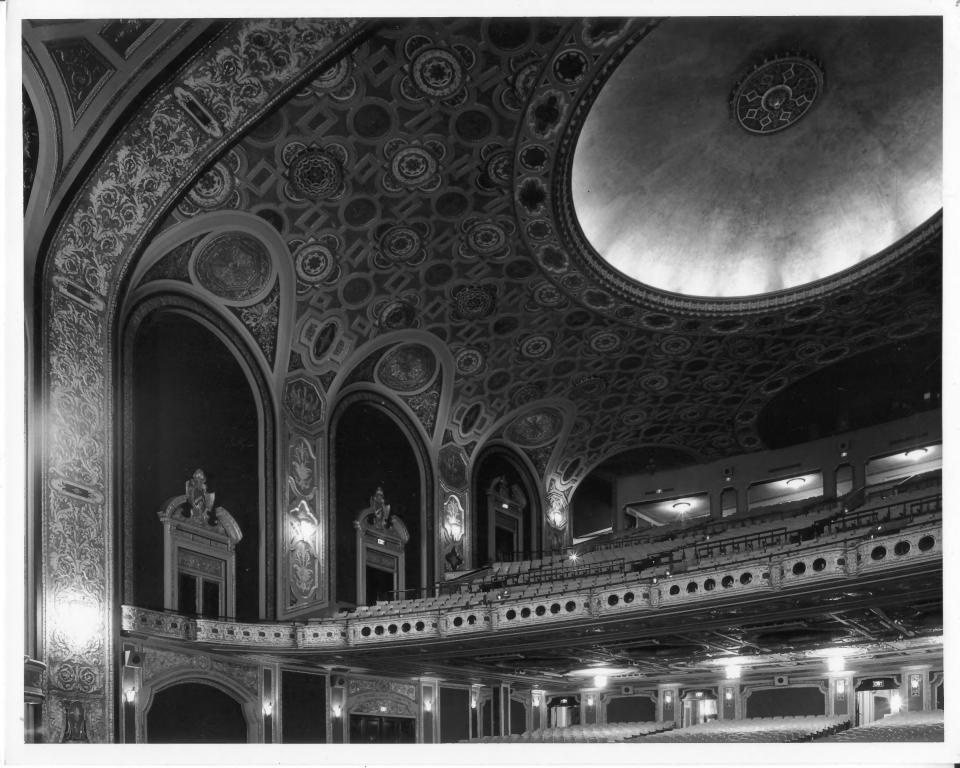

APR 4 1977

Loew's State Theatre/ Ocean State Theatre Providence, Rhode Island

D.M. Dalton

November, 1976

Negative: D. M. Dalton, Architectural Photography 378A Benefit Street, Providence

View from the orchestra seating looking northwest, showing balconies and saucer dome.