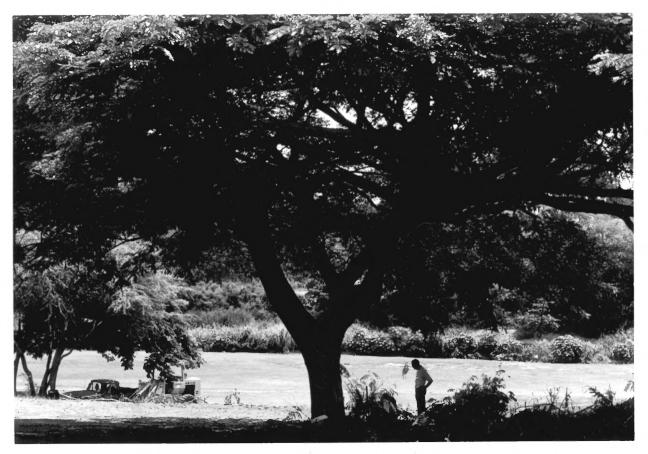

PROPERTY OF THE NATIONAL REGISTER

Honolule County

New location for the James D. Dole Huse waipshu Cultural waipshu Park

Waipahu Cultural Garden Park Photographer: Phyllis Fox 1979 Historic Hawaii Foundation

The house will be located beneath

the large tree. OCT 03 1079