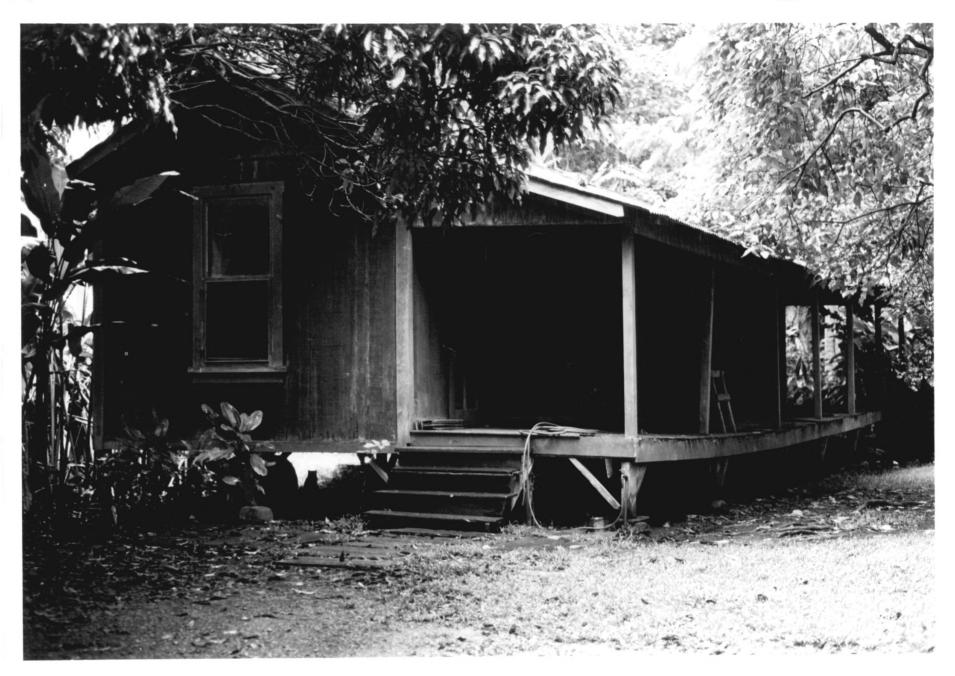

PROTECT AT MARCHINE TO

Dole, James D., House Wahiawa, Hawaii JUN 23 1978 Photo by Nathan Oppenheimer Photo taken 10/26/76 Neg. in State Hist. Pres. Office Stucture #3, N.W. corner. Photograph #3 NOV 2 2 1977