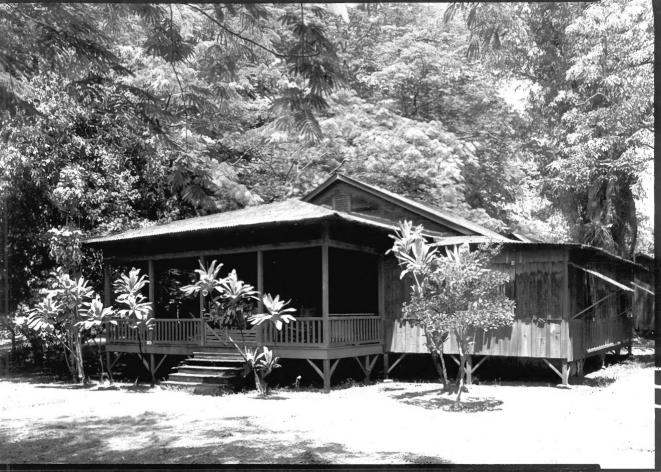

Dole, James D., House Wahiawa, Hawaii JUN 23 1978 Photo by Jack E. Boucher Photo taken July 1966 Neg. in Hi. State Archives Structure #1, S.E. corner Photograph #193NOV 221977 Honolulu County

FROTEINT OF THE MATIONAL REGISTER