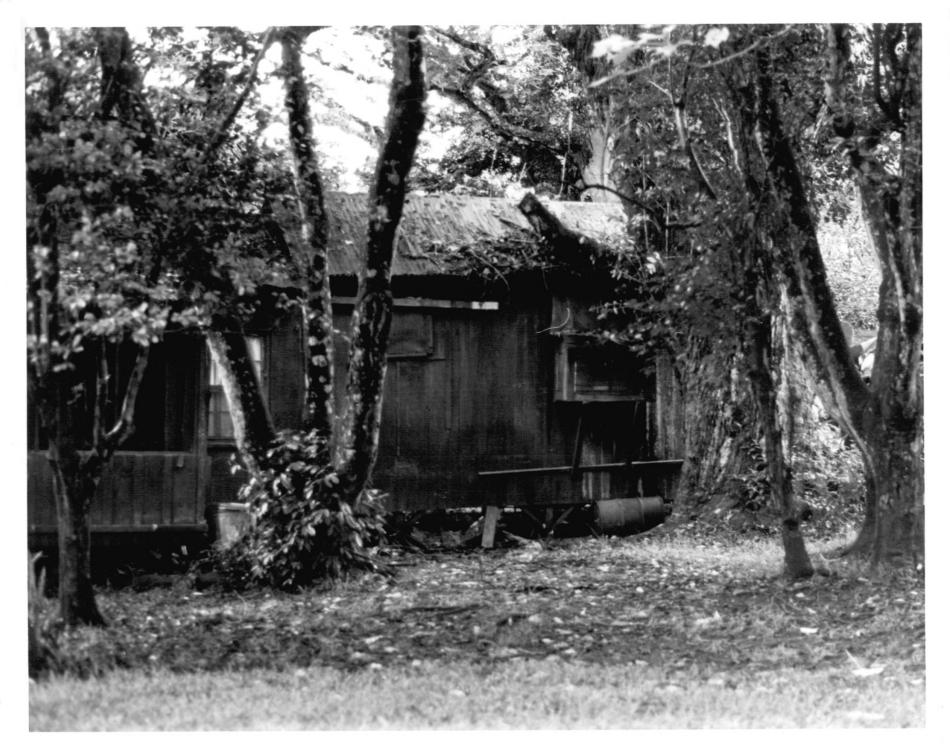

Dole, James D., House Wahiawa, Hawaii JUN 23 1978 Photo by Nathan Oppenheimer Photo taken 10/26/76 Neg. in State Hist. Pres. Office Structure #2, East Side Photograph #2**3NOV 221977** Honoluly County