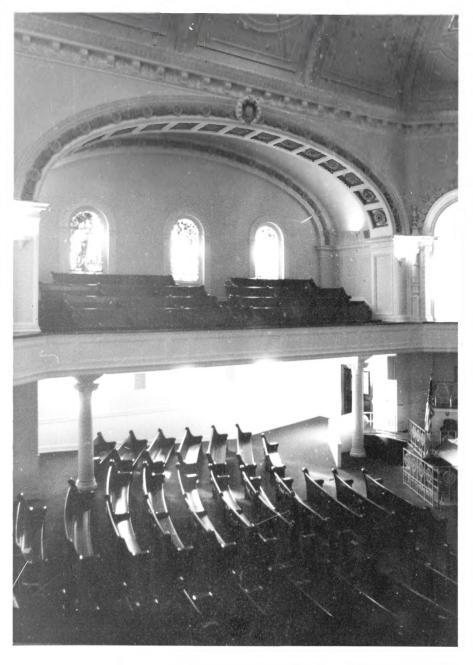

Photo 5. Interior gallery

DOE facing south.

JUL 16 1979

MAY 2 2 1979

First Christian Church 850 S. Fourth St. Louisville, Jefferson, Ky. Diane Kane, March, 1979 727 W. Main, Louisville

Photo 6. Choir, facing west. MAY 22 1979 DOE Jefferson CQ. JUL 1 6 1979