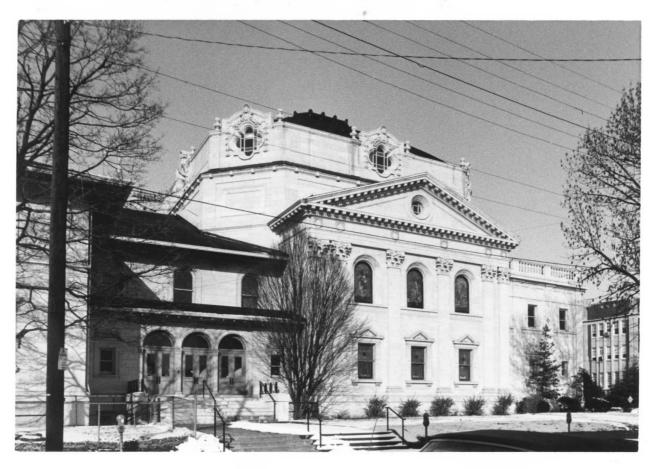

Photo 2. South side.

JUL 16 1979

Jefferon Co.

First Christian Church 850 S. Fourth St. Louisville, Jefferson, Ky. Diane Kane, March 1979 727 W. Main, Louisville Photo 3. Narthex, looking west.

JUL 1 6 1979