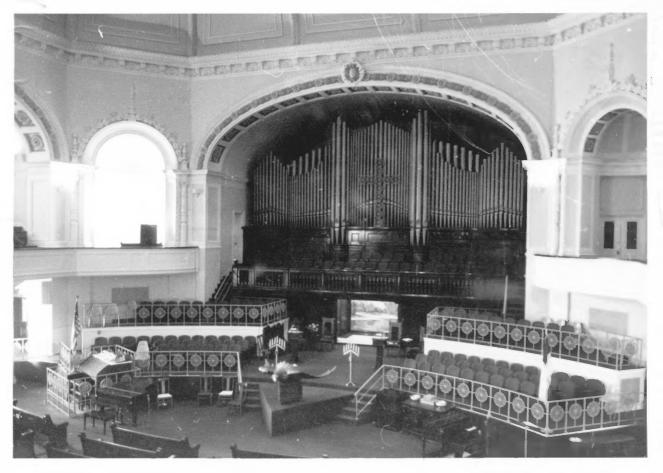

Photo 5. Interior gallery

DOE facing south.

JUL 16 1979

MAY 2 2 1979

First Christian Church 850 S. Fourth St. Louisville, Jefferson, Ky. Diane Kane, March, 1979 727 W. Main, Louisville

Photo 6. Choir, facing west. MAY 22 1979 DOE Jefferson CQ. JUL 1 6 1979