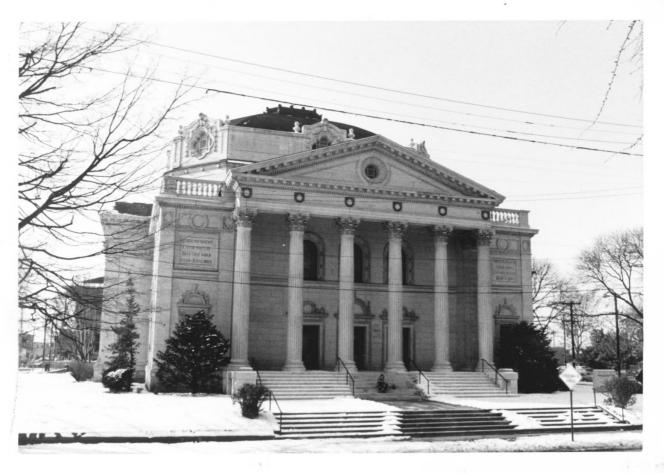

First Christian Church 850 South Fourth Street Louisville, Jefferson, Ky. Diane Kane, March, 1979 727 W. Main, Louis., Ky. 40202

Photo I, Main facade

DOE looking west.

JUL 16 1979

Defferson Co.

First Christian Church 850 South Fourth Louisville, Jefferson, Ky. Diane Kane, March, 1979 727 W. Main, Louis., Ky. 40202