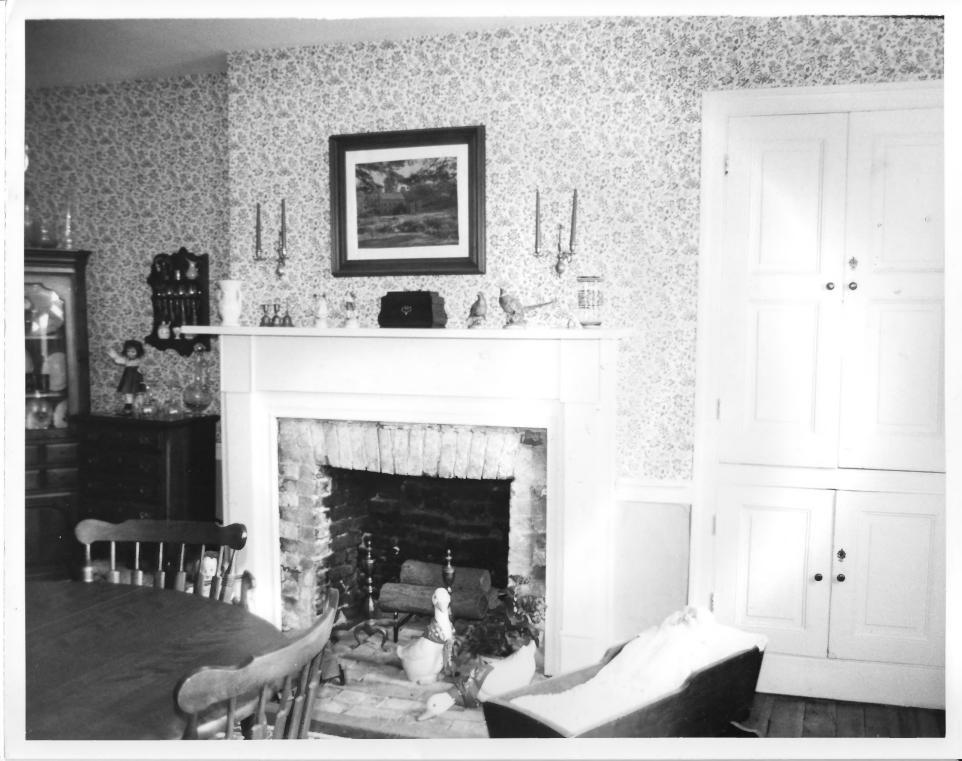

## US TET, II, RIDGEWAY VIC, BERKELEY CO., W.VA. by: Frances Ruth 6/1985

- 1. James N. Burwell House
- 2. Vicinity of Ridgeway, WV.
- 3. Frances Ruth
- 4. June 1985

5. Courthouse, Martinsburg, WV.

6. Dining room mantel with two-tiered, double door cupboard; camera to west.

7. Photo #6

DINING ROOM PHOTO TOF8

BURWELL HOUSE US RT. 11, RIDGEWAY Dic. BERKELEY CO., W. VA. By: FRANCES RUTH 6/1985

1. James N. Burwell House

2. Vicinity of Ridgeway, WV.

3. Frances Ruth

4. June 1985

5. Courthouse, Martinsburg, WV.