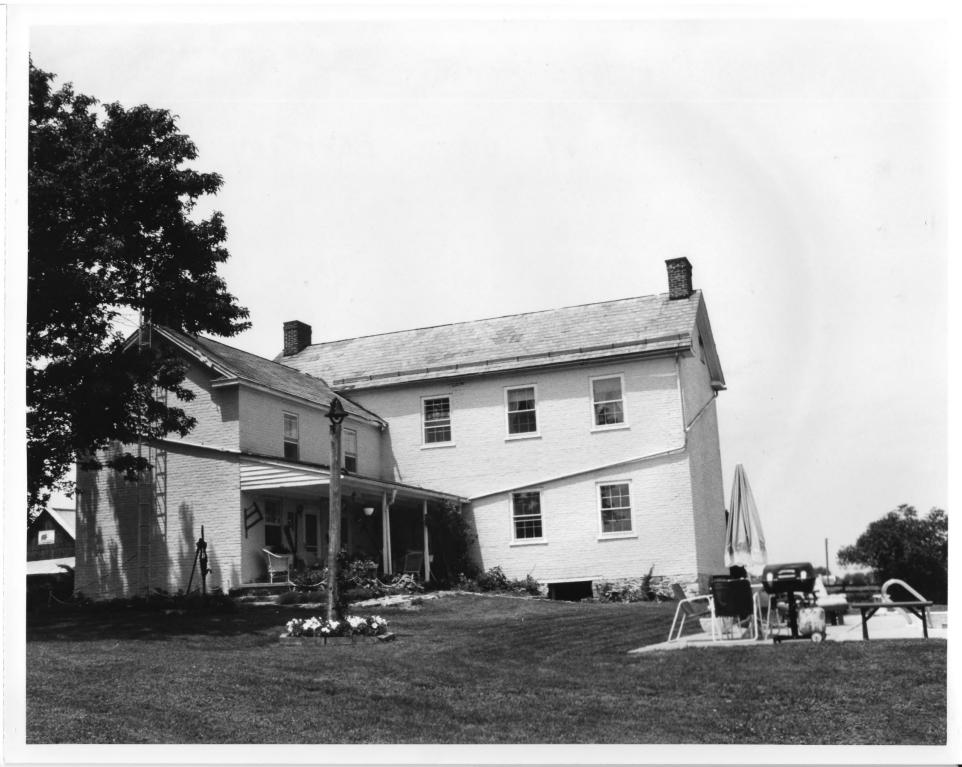

## BURWELL HOUSE US RT 11 RIDGEWAY VIC, BERKELEY CO., W.VK.

1. James N. Burwell House

2. Vicinity of Ridgeway, WV.

3. Frances Ruth

4. June 1985

5. Courthouse, Martinsburg, WV.

6. South facade of main section and east and south facades of the ell. Note shed roofed, mortise and tenon porch; camera to northwest.

7. Phote #3

REAR(S) EREV. DHOTO 30F8

BURWELL HOUSE U.S. RT. 11, RIDGEWAY vic. BETEKELEY CO., W.VA. By: FREANCES RUTH 6/1985

James N. Burwell House 1.

- 2. Vicinity of Ridgeway, WV.
- 3. Frances Ruth
- 4. June 1985
- 5. Courthouse, Martinsburg, WV.
- 6. Hip roof entrance porch, probably original; camera to southeast.