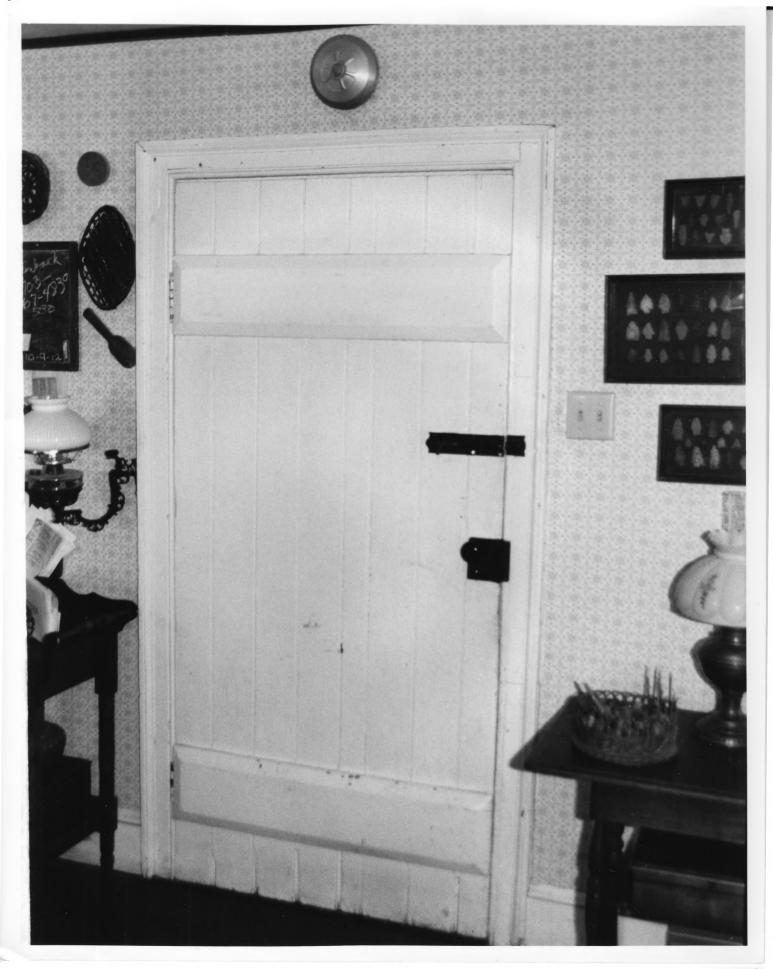

6. Board-and-batten door with architrave trim

in kitchen of ell.

7. Photo #8

Kitchen Poor PHOTO 80F8