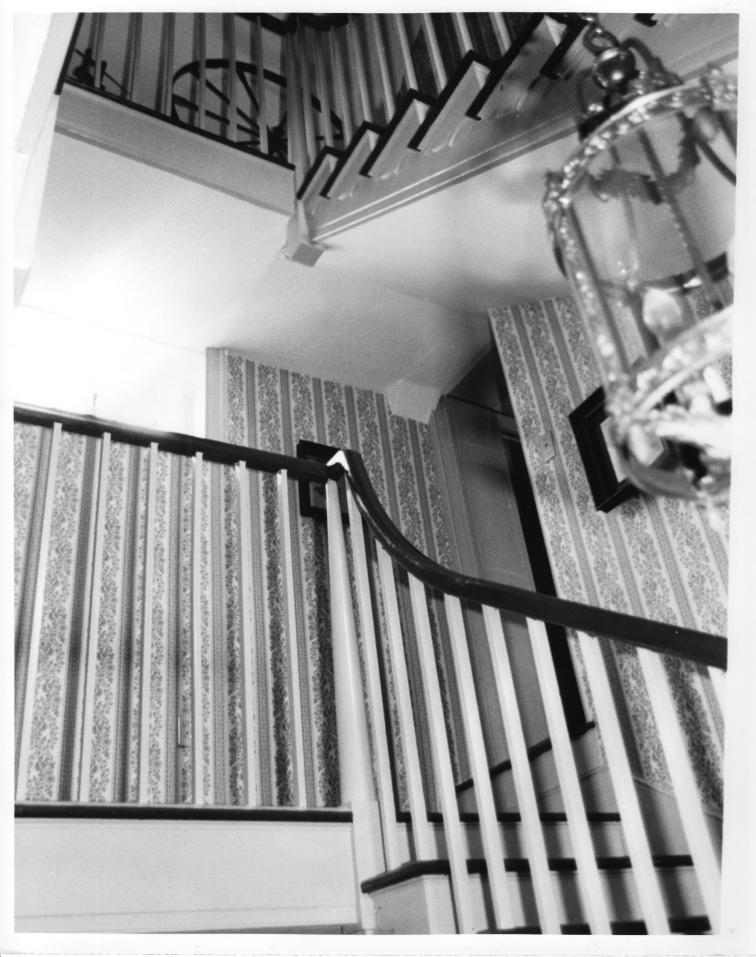

7. Photom

- 5. Courthouse, Martinsburg, WV.
- 6. Decorative parlor mantel; camera to northeast.

PARLOR MANTEL PHOTO 50F8

BURWELL HOUSE CO. RT. 11 RIDGEWAY VIC. BERKELEY CO. W.VA. BY: FRANCES RUTH, James N. Burwell House 1. 2. Vicinity of Ridgeway, WV. 3. Frances Ruth 4. June 1985 5. Courthouse, Martinsburg, WV. 6. Main-open-well stair of four flights; camera to southwest and up. 7. Rhoto #1

## MAIN STAIR

PHOTO GOFS