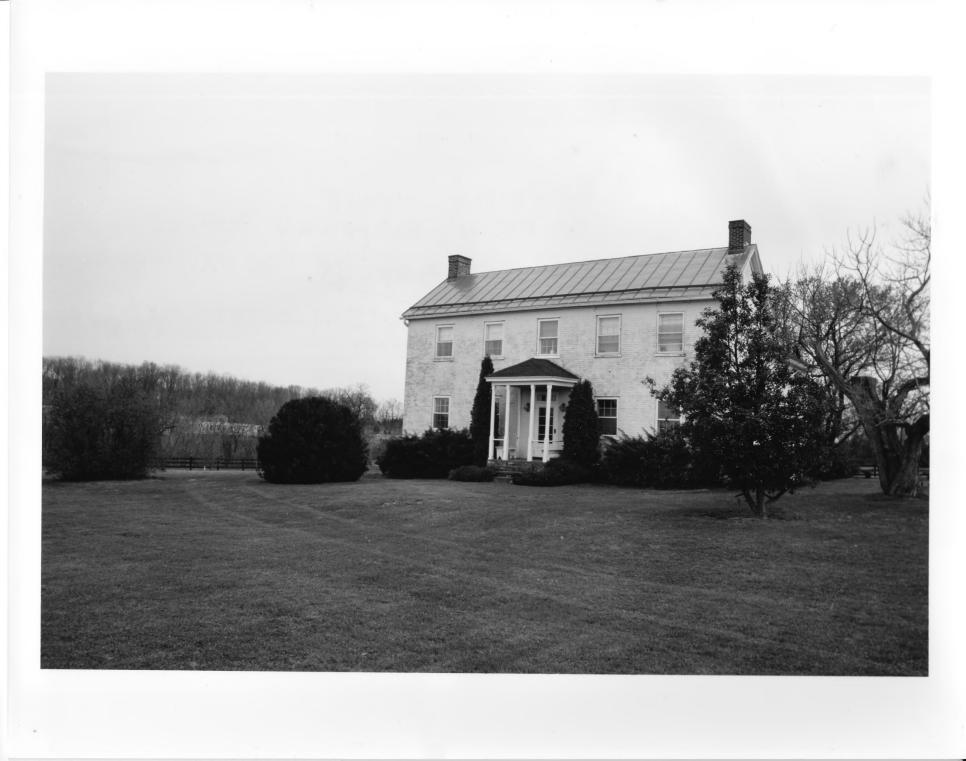

## BURWELL HOUSE US RT 11 RIDGEWAY VIC, BERKELEY CO., W.VK.

1. James N. Burwell House

2. Vicinity of Ridgeway, WV.

3. Frances Ruth

4. June 1985

5. Courthouse, Martinsburg, WV.

6. South facade of main section and east and south facades of the ell. Note shed roofed, mortise and tenon porch; camera to northwest.

7. Phote #3

REAR(S) EREV. DHOTO 30F8

BURWELL HOUSE U.S. RT. 11, RIDGEWAY vic. BETEKELEY CO., W.VA. By: FREANCES RUTH 6/1985

James N. Burwell House 1.

- 2. Vicinity of Ridgeway, WV.
- 3. Frances Ruth
- 4. June 1985
- 5. Courthouse, Martinsburg, WV.
- 6. Hip roof entrance porch, probably original; camera to southeast.