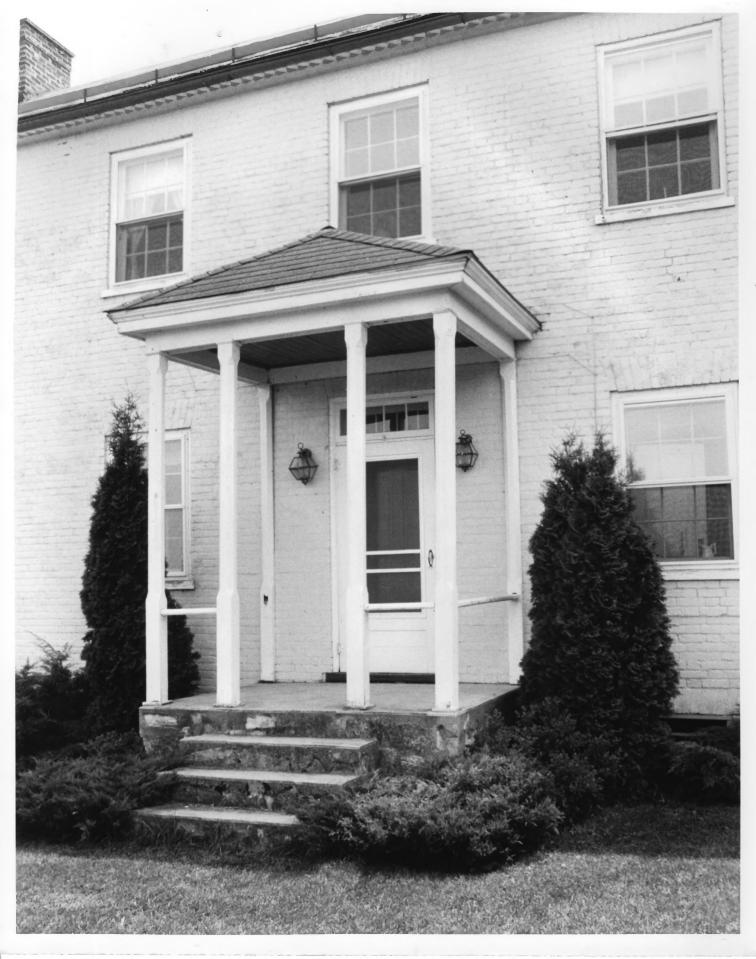

7. Phote #3

REAR(S) EREV. DHOTO 30F8

BURWELL HOUSE U.S. RT. 11, RIDGEWAY vic. BETEKELEY CO., W.VA. By: FREANCES RUTH 6/1985

James N. Burwell House 1.

- 2. Vicinity of Ridgeway, WV.
- 3. Frances Ruth
- 4. June 1985
- 5. Courthouse, Martinsburg, WV.
- 6. Hip roof entrance porch, probably original; camera to southeast.

7. Photo #2

ENTRANCE DETAIL PHOTO 4 OF 8

LOOKING S.E.

U.S. RT. II, RIDGEWAY VIC. BERKELEY CO., W.VA BY: FRANCES RUTH 6/1985

- 1. James N. Burwell House
- 2. Vicinity of Ridgeway, WV.
- 3. Frances Ruth
- 4. June 1985