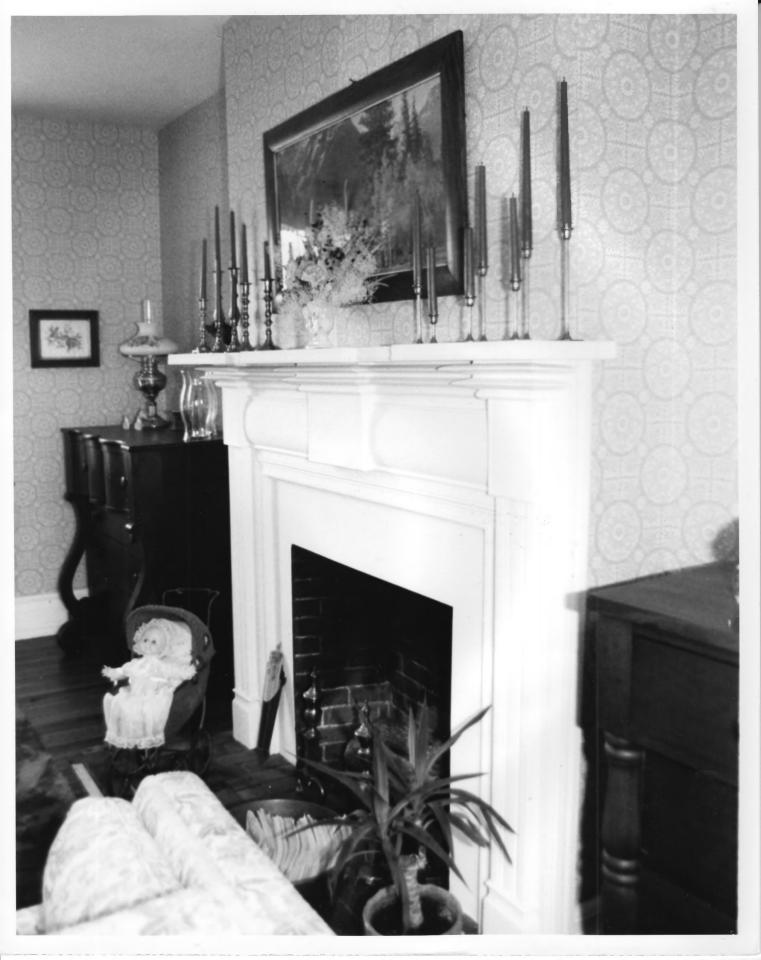

7. Photom

- 5. Courthouse, Martinsburg, WV.
- 6. Decorative parlor mantel; camera to northeast.

PARLOR MANTEL PHOTO 50F8

BURWELL HOUSE CO. RT. 11 RIDGEWAY VIC. BERKELEY CO. W.VA. BY: FRANCES RUTH, James N. Burwell House 1. 2. Vicinity of Ridgeway, WV. 3. Frances Ruth 4. June 1985 5. Courthouse, Martinsburg, WV. 6. Main-open-well stair of four flights; camera to southwest and up. 7. Rhoto #1