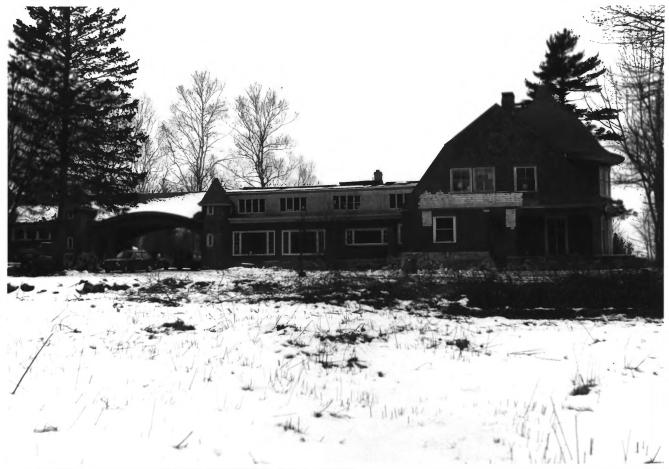

NOV 1 0 1980 "Barncastle" South Street, Blue Hill SEP 1 0 1980 COHancock, Maine Frank A. Beard Me. Historic Preservation Comm. Archway from SE