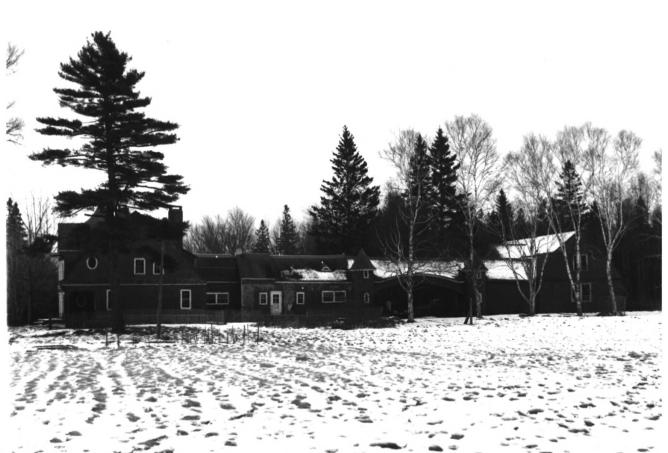

```
NOV 1 0 1980
  "Barncastle"
  South Street, Blue Hill
C. Hancock, Maine
  Frank A. Beard 1/80
  Me. Historic Preservation Comm.
  View from NW
             SEP 1 0 1980
```

```
NOV 1 0 1980
  "Barncastle"
  South Street, Blue Hill
🕰 Hancock, Maine
  Frank A. Beard
  Me. Historic Preservation Comm.
  View from SEP 1 0 1980
```