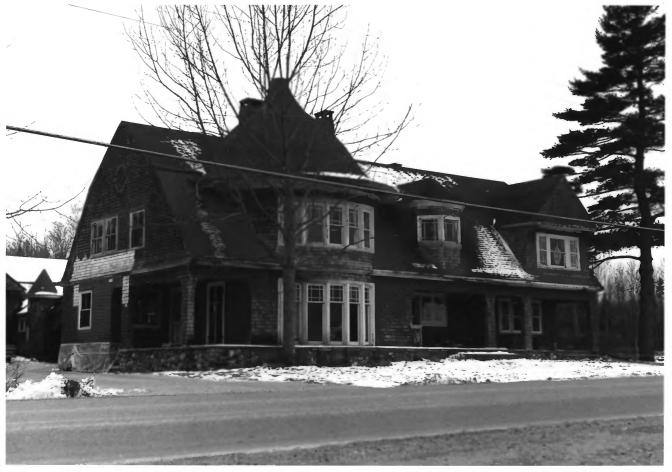

"Barncastle" NOV 1 0 1980 South Street, Blue Hill C. Hancock, Maine Frank A. Beard 1/80 Me. Historic Preservation Comm. View from N

SFF 1 0 1980

```
"Barncastle"
                    NOV 1 0 1980
  South Street
Mancock, ME
  Frank A. Beard
  Me. Historic Preservation Comm.
  View from E
```