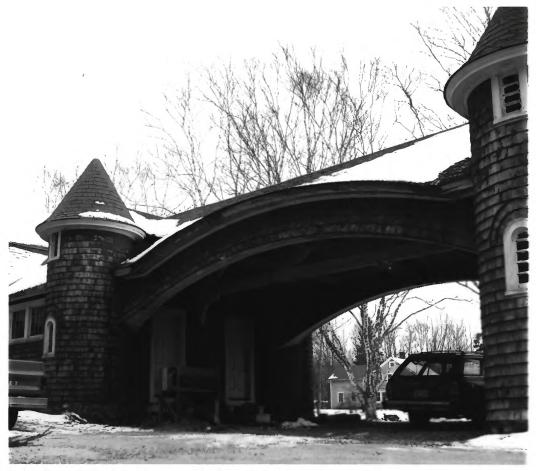

NOV 1 0 1980 "Barncastle" South Street, Blue Hill SEP 1 0 1980 COHancock, Maine Frank A. Beard Me. Historic Preservation Comm. Archway from SE