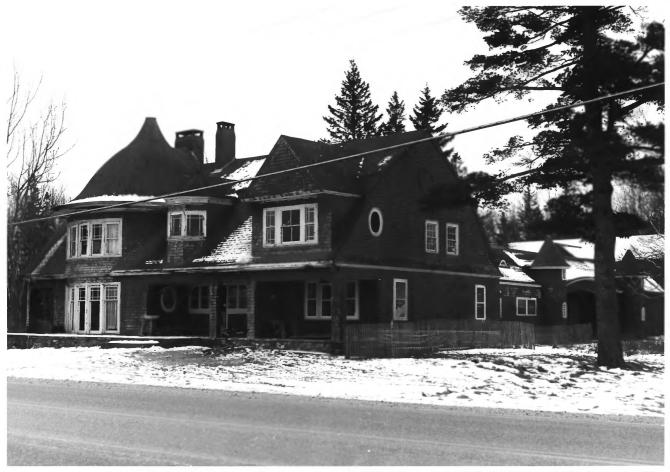

"Barncastle" NOV 1 0 1980 South Street, Blue Hill C. Hancock, Maine Frank A. Beard 1/80 Me. Historic Preservation Comm. View from N

SFF 1 0 1980

```
"Barncastle"
                    NOV 1 0 1980
  South Street
Mancock, ME
  Frank A. Beard
  Me. Historic Preservation Comm.
  View from E
```