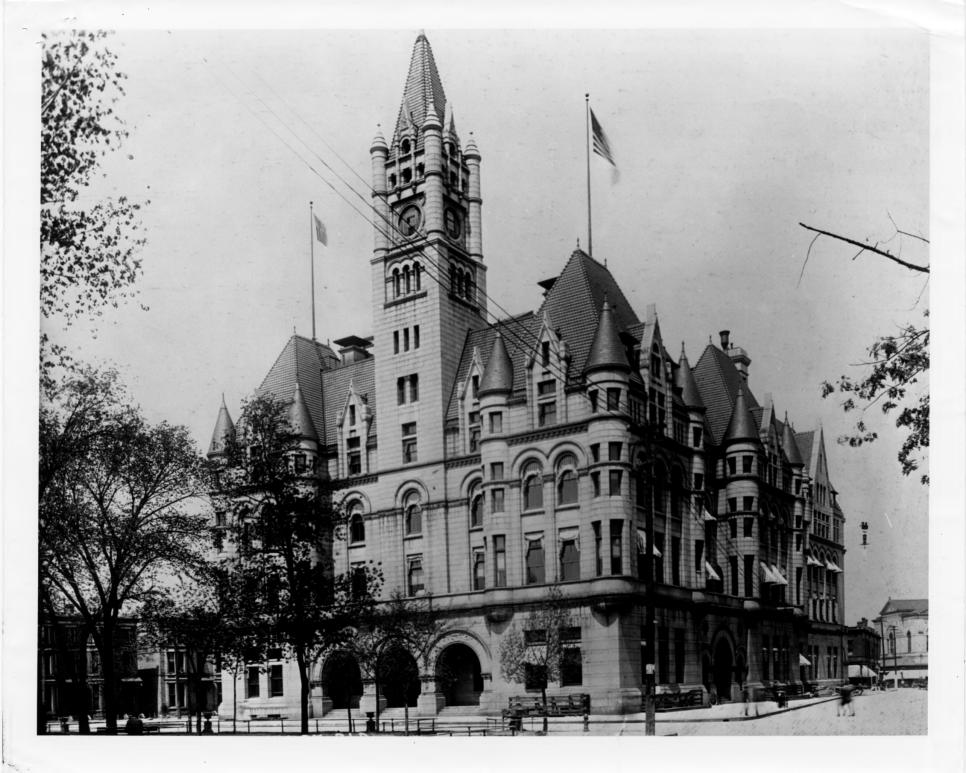

|              |                                                         |                                | p9-03-22-000I | 3/24/0 |  |
|--------------|---------------------------------------------------------|--------------------------------|---------------|--------|--|
| 1.           | NAME                                                    |                                |               |        |  |
|              | COMMON: old Federal Courts Build                        | ling, St. Paul                 |               |        |  |
| reference of | AND/OR HISTORIC: U.S. Post Office, C                    | Court House and                | Customs House |        |  |
| 2.           |                                                         | 100                            |               |        |  |
|              | 109 W. 5th Street                                       |                                |               |        |  |
|              | St. Paul                                                |                                |               |        |  |
|              | STATE:                                                  | CODE COUNTY:                   |               | CODE   |  |
|              | Minnesota                                               | 22 Ramsey                      | •             | 1163   |  |
| 3.           | PHOTO REFERENCE                                         |                                |               |        |  |
|              | PHOTO CREDIT: Minnesota Historical Society              |                                |               |        |  |
|              | DATE OF PHOTO: 1898                                     |                                |               |        |  |
|              | Minnesota Historica                                     | al Society                     | AN MESE       | AVEN   |  |
| 4.           | IDENTIFICATION                                          |                                | 32            |        |  |
|              | DESCRIBE VIEW, DIRECTION, ETC.                          |                                | NAT.          | 1309   |  |
|              | View of south and east elevations looking northwesterly |                                |               |        |  |
|              | from corner of 4th and Ma<br>construction of north to   | arket; shows bui ver addition. | lding prior t | 0      |  |
|              |                                                         |                                |               |        |  |