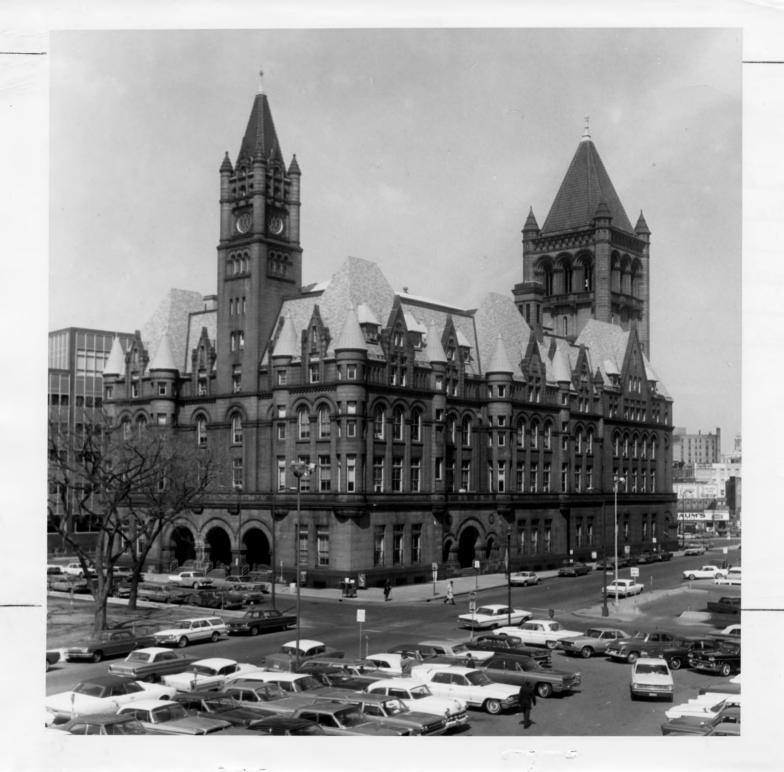

| S      | 69-03-22-0001   3                                                                           | /24/69 |  |  |  |  |  |
|--------|---------------------------------------------------------------------------------------------|--------|--|--|--|--|--|
| Z      | 1. NAME                                                                                     |        |  |  |  |  |  |
| 0      | common: old Federal Courts Building, St. Paul                                               |        |  |  |  |  |  |
| _      | AND/OR HISTORIC: U.S. Post Office, Court House and Customs House                            |        |  |  |  |  |  |
| -      | 2. LOCATION                                                                                 |        |  |  |  |  |  |
| O      | 109 W. 5th Street                                                                           |        |  |  |  |  |  |
| л<br>П | CITY OR TOWN: St. Paul                                                                      |        |  |  |  |  |  |
| F      | STATE: CODE COUNTY:                                                                         | CODE   |  |  |  |  |  |
| S      | Minnesota 22 Ramsey                                                                         | 163    |  |  |  |  |  |
| Z      | 3. PHOTO REFERENCE                                                                          |        |  |  |  |  |  |
| -      | PHOTO CREDIT: Minnesota Historical Society                                                  |        |  |  |  |  |  |
| ш      | NEGATIVE FILED AT: Minnesota Historical Society                                             |        |  |  |  |  |  |
| Ш      | 4. IDENTIFICATION                                                                           |        |  |  |  |  |  |
| S      | View of south and east elevations looking northwesterly from parking lot on 4th and Market. |        |  |  |  |  |  |
|        |                                                                                             |        |  |  |  |  |  |