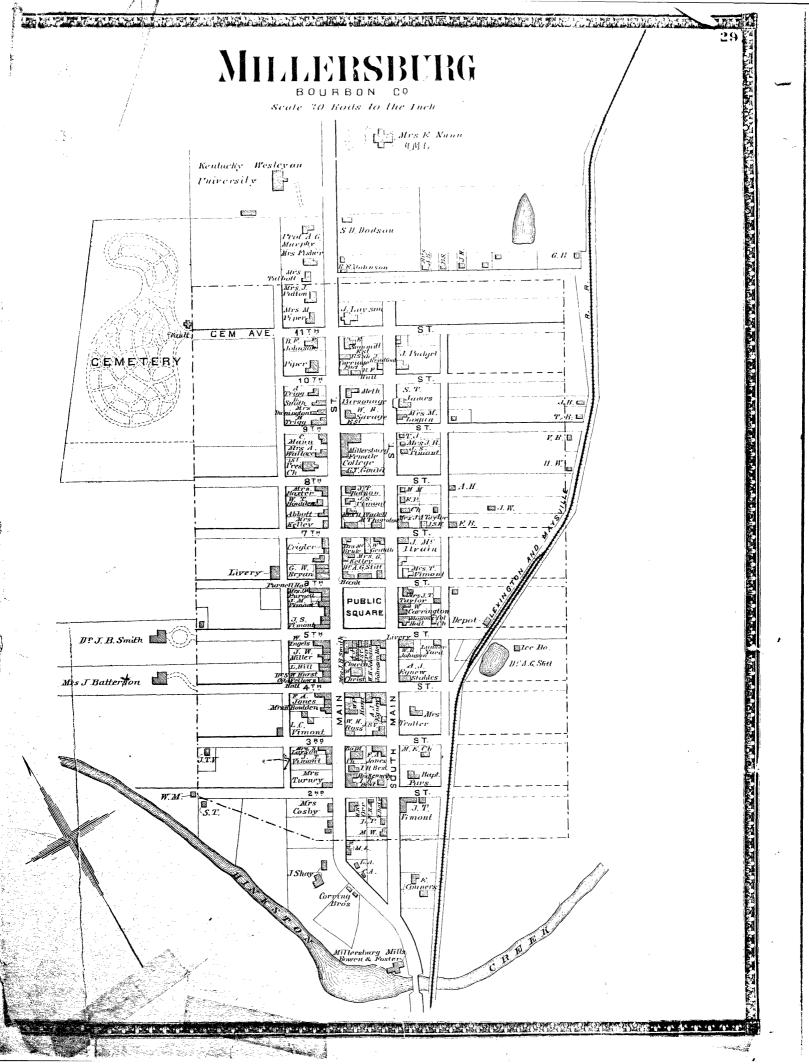

# 1 NAME

| HISTORIC              | cKee-Vimont Rowhouses   | S .                                                                                  |                                             |                    |
|-----------------------|-------------------------|--------------------------------------------------------------------------------------|---------------------------------------------|--------------------|
| AND/OR COMMON         | therme. Old Deals Duild | ing. Wim out House                                                                   |                                             |                    |
|                       | thorpe; Old Bank Buildi | ing; v intont house                                                                  |                                             |                    |
| LOCATIO               | N                       |                                                                                      |                                             |                    |
| STREET & NUMBER       | ain Street (U.S. 68)    |                                                                                      |                                             |                    |
| CITY, TOWN            |                         |                                                                                      | NOT FOR PUBLICATION<br>CONGRESSIONAL DISTRI | CT                 |
|                       | illersburg              | VICINITY OF                                                                          | 06                                          |                    |
| STATE                 | entucky                 | CODE<br>021                                                                          | county<br>Bourbon                           | CODE<br>017        |
| CLASSIFI              |                         | 0/21                                                                                 | DUIDUI                                      | 017                |
| CLASSIFIC             |                         |                                                                                      |                                             |                    |
| CATEGORY              | OWNERSHIP               | STATUS                                                                               | PRES                                        | ENTUSE             |
| DISTRICT              | PUBLIC                  |                                                                                      | AGRICULTURE                                 | MUSEUM             |
| X_BUILDING(S)         |                         | UNOCCUPIED                                                                           | COMMERCIAL                                  | PARK               |
| STRUCTURE             | ВОТН                    | WORK IN PROGRESS                                                                     | EDUCATIONAL                                 | X PRIVATE RESIDENC |
| SITE                  | PUBLIC ACQUISITION      | ACCESSIBLE                                                                           | ENTERTAINMENT                               | RELIGIOUS          |
| OBJECT                | IN PROCESS              | XYES: RESTRICTED                                                                     | GOVERNMENT                                  | SCIENTIFIC         |
|                       | BEING CONSIDERED        | YES: UNRESTRICTED                                                                    | _INDUSTRIAL                                 | TRANSPORTATION     |
| 1                     |                         | NO                                                                                   | MILITARY                                    | OTHER:             |
| STREET & NUMBER       | wen M. Adams Estate     |                                                                                      | · · · · · · · · · · · · · · · · · · ·       |                    |
| Main St               | creet                   |                                                                                      | 07.475                                      |                    |
| CITY, TOWN<br>Millers | burg                    | VICINITY OF                                                                          | state<br>Kentucky                           | 7                  |
|                       | N OF LEGAL DESCR        | متخذيب بيها بالساب بالبريين بالها الشاكر وبالماكر والمتحدين المتعاري والمتحدين المتك | <u> </u>                                    |                    |
| COURTHOUSE.           |                         |                                                                                      |                                             |                    |
| REGISTRY OF DEED      | s, etc. Bourbon County  | Court Clerk's Offic                                                                  | e                                           |                    |
| STREET & NUMBER       | Bourbon County          | v Courthouse                                                                         |                                             |                    |
| CITY, TOWN            |                         |                                                                                      | STATE                                       |                    |
|                       | Paris                   |                                                                                      | Kentucky                                    |                    |
|                       | NTATION IN EXIST        | ING SURVEIS                                                                          |                                             |                    |
| TITLE                 | ey of Historic Sites in | Kentuckv                                                                             |                                             |                    |
| DATE 1971             | -                       |                                                                                      | TATECOUNTYLOCAL                             |                    |
| DEPOSITORY FOR        |                         |                                                                                      | LOCAL                                       |                    |
| SURVEY RECORDS        | Kentucky Heritage       | Commission                                                                           | 07 L 25                                     |                    |
| CITY, TOWN            | Frankfort               |                                                                                      | Kentucky                                    |                    |

DESCRIBE THE PRESENT AND ORIGINAL (IF KNOWN) PHYSICAL APPEARANCE

The McKee-Vimont Rowhouses include two buildings of native limestone and a brick house all of early 19th-century construction. They are the outstanding structures in downtown Millersburg and are located at the far south end of Main Street, set right on the street: an urbanistic effect perhaps indicating the builders' aspirations for the town.