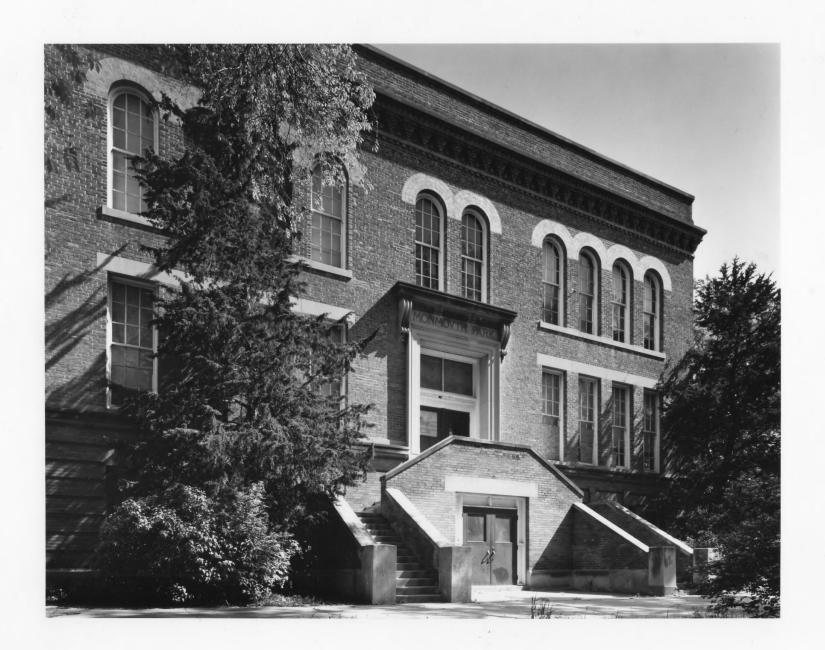

| Property MONMOUTH PARK SCHOOL                       |  |
|-----------------------------------------------------|--|
| Location 4508 N 33 STREET                           |  |
| Photographer LYNN MEYER                             |  |
| Location Omaha City of Negative Planning Department |  |
| View SOUTH ELEVATION                                |  |
| Photo No Taken <u>ULLY</u> , 1983                   |  |

Photo #2 of 2

Monmouth Park School (D009:11-1) Omaha, Douglas County, Nebraska

Photo by Lynn Meyer, Omaha City Planning Department, July, 1983

Detail of the south facade looking northeast.