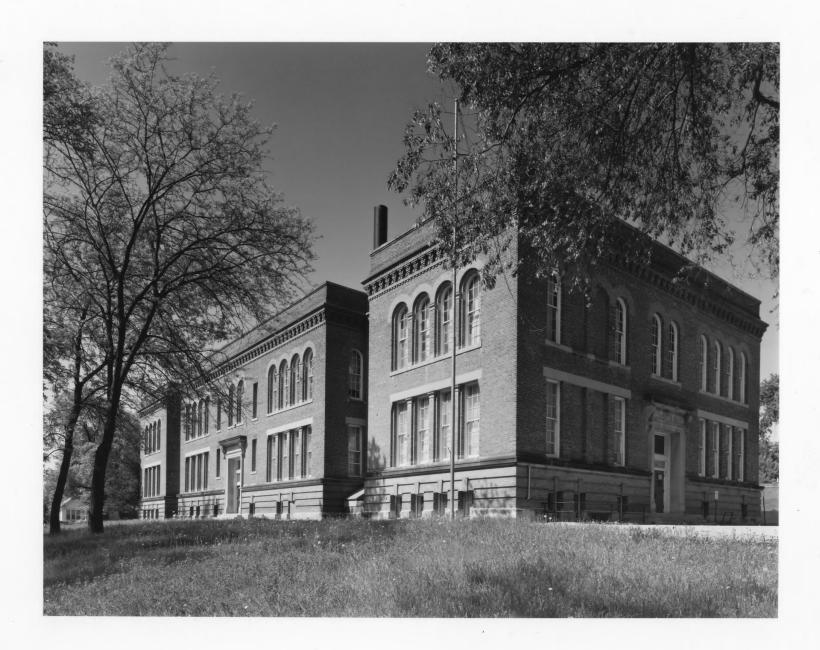

| Property MONMOUTH PARK SCHOOL                |
|----------------------------------------------|
| Location 4509 N 33 STREET                    |
| Photographer LYNN MEYER Location Ornaha City |
| Location Of Negative Planning Department     |
| View LOOKING S.W.                            |
| Photo No Taken ULLY, 1983                    |

Photo #1 of 2

Monmouth Park School (D009:11-1) Omaha, Douglas County, Nebraska

Photo by Lynn Meyer, Omaha City Planning Department, July, 1983

General view of the east front and north facades looking southeast