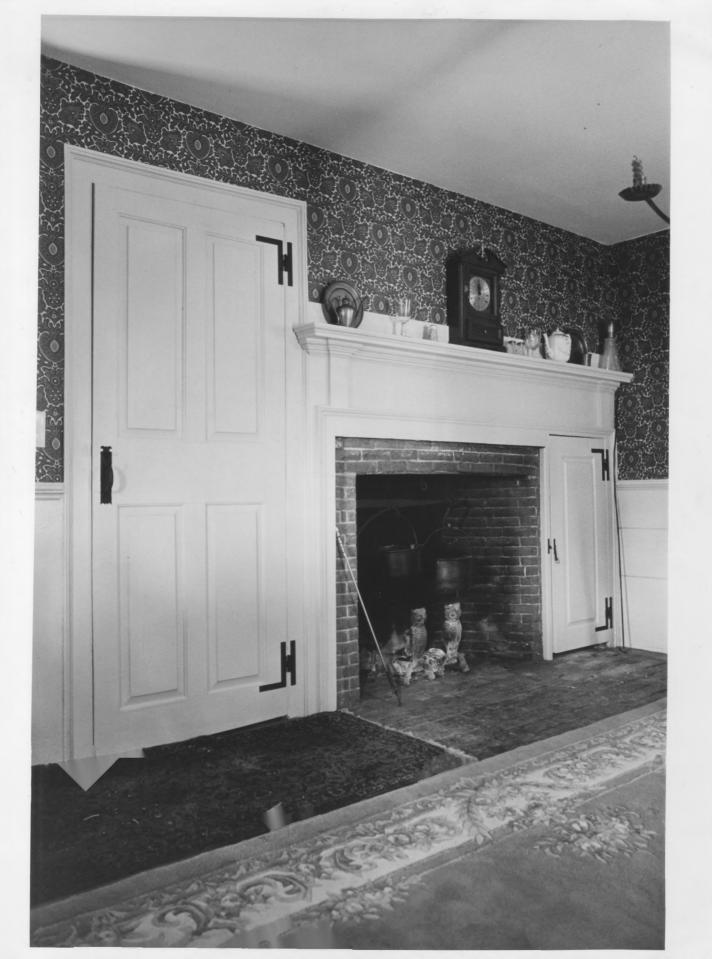

West wall of former kitchen (present dining-room), showing original cooking-hearth with ovens concealed at right, and original hardware.

343

GPO 932-009