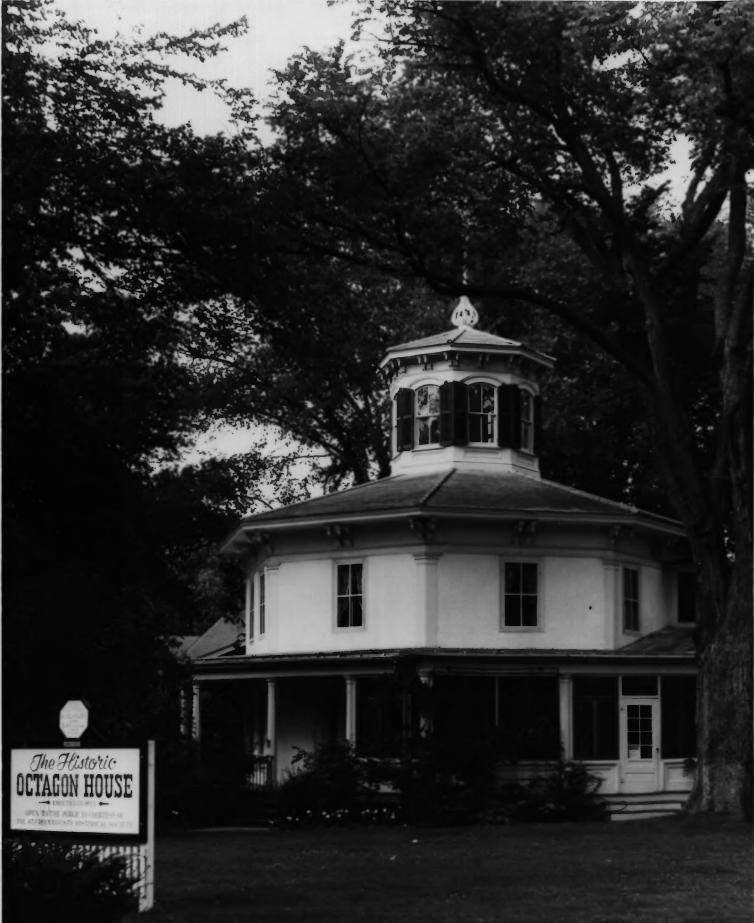

St. Croix County: Hudson. Moffat, John S., House - 1004 Third St. 1973

View looking approximately east-northeast.

FORM 10-301 A

UNITED STATES DEPARTMENT OF THE INTERIOR NATIONAL PARK SERVICE

## NATIONAL REGISTER OF HISTORIC PLACES PROPERTY PHOTOGRAPH FORM

| 1. NAME                                | pe all entries - attach to or enclose with p | notograph)                                   |
|----------------------------------------|----------------------------------------------|----------------------------------------------|
| COMMON                                 | AND HISTORIC                                 |                                              |
|                                        | Moffat, John S., House                       | NUMERIC CODE (Accience by NPS)  JUL 1 8 1974 |
| 2. LOCATION                            |                                              |                                              |
| STATE                                  | COUNTY                                       |                                              |
| Wisconsin                              | St. Croix 1617                               | Hudson                                       |
| STREET AND NUMBER                      | 31111                                        | nuusun                                       |
| 1004 Third Street                      | RECEIVED                                     |                                              |
| 3. PHOTO REFERENCE                     | m JAN 2 1 1974                               |                                              |
| PHOTO CREDIT                           | DATE                                         | (O)                                          |
| St. Croix County<br>Historical Society | 197% NATIONAL REGISTE                        | State Historical Society Madison, WI 53706   |
| . IDENTIFICATION                       |                                              | Madison, WI 53706                            |
| ESCRIBE VIEW, DIRECTION, ETC.          |                                              |                                              |
|                                        | nal house from Third Street 1                | ooking approximately                         |