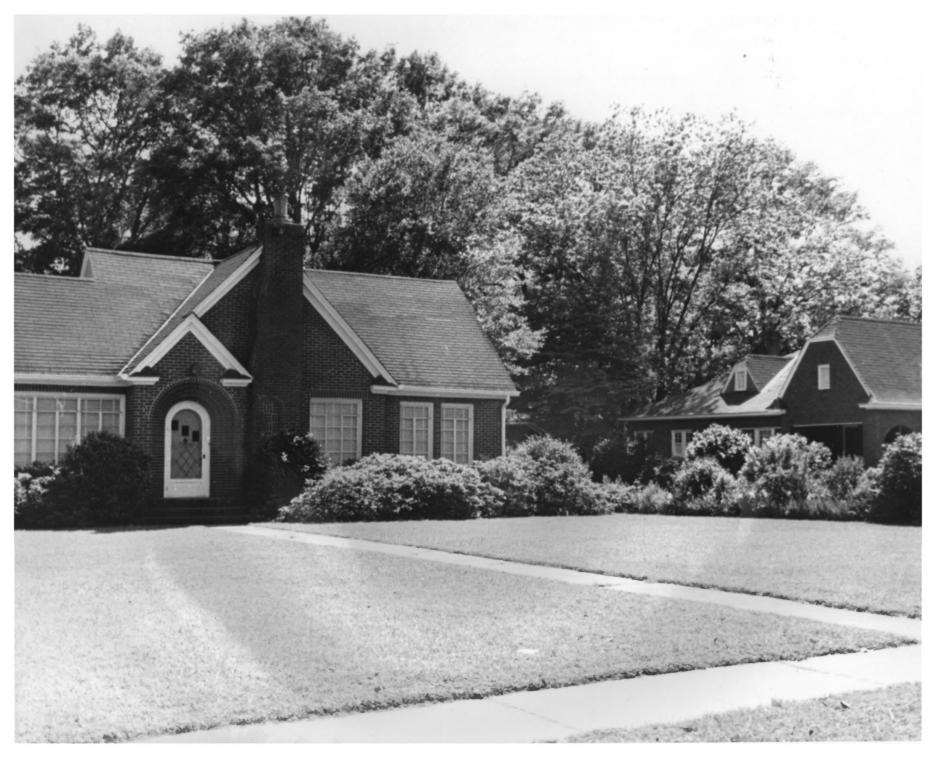

PHOTO NUMBER: 2

COMMON NAME: Same LOCATION: Greensboro, Hale County, Alabama

PHOTO CREDIT: Ellen Mertins

NEGATIVES FILED: Alabama Historical Commission

DATE OF PHOTO: March, 1977

IDENTIFICATION: Drake-Northrupt House (12)