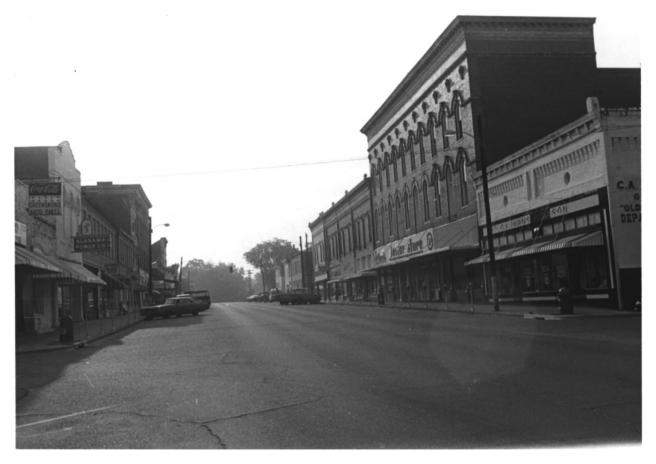

PHOTO CREDIT: Ellen Mertins

NEGATIVES FILED: Alabama Historical Commission

DATE OF PHOTO: March, 1977

IDENTIFICATION: Looking northwest along Main Street toward town, Snedecor House at extreme right of photographer.