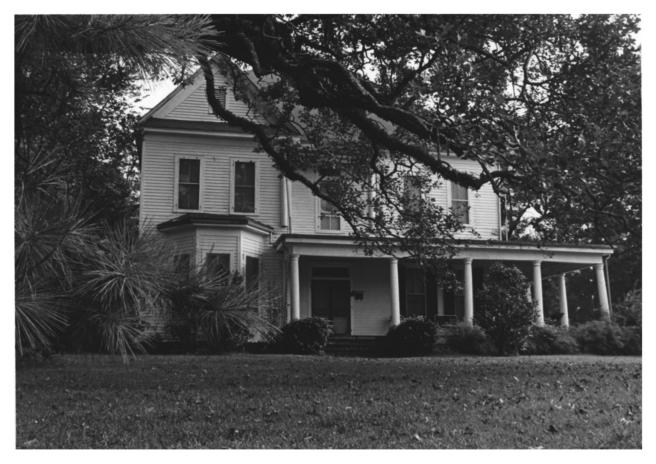

**AUG** 15 1977

COMMON NAME: Same

LOCATION: Greensboro, Hale County, Alabama

PHOTO CREDIT: Ellen Mertins

NEGATIVES FILED: Alabama Historical Commission

DATE OF PHOTO: March, 1977

IDENTIFICATION: Snedecor-Walton-Bruce House (3).