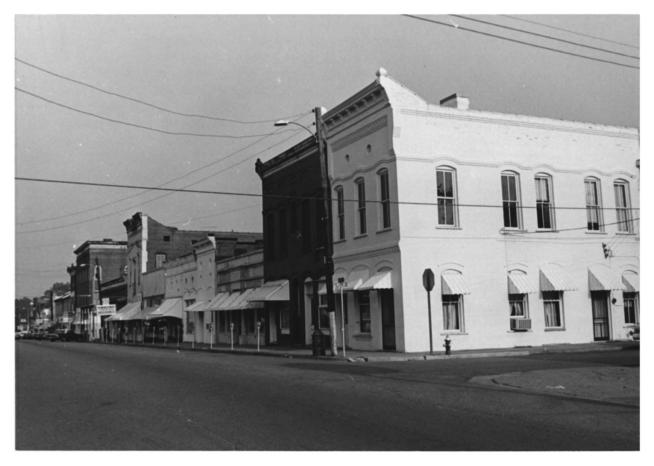

| NPS Number 8/13/76                     |
|----------------------------------------|
| Title: Greenslino Fist Dist.           |
| Hale Co, Alabama                       |
| Loc. Main St: Jacing east showing      |
| Southern side of street.               |
|                                        |
| STATE OF ALABAMA  ALA. HISTORICAL COMM |
| OFF.                                   |