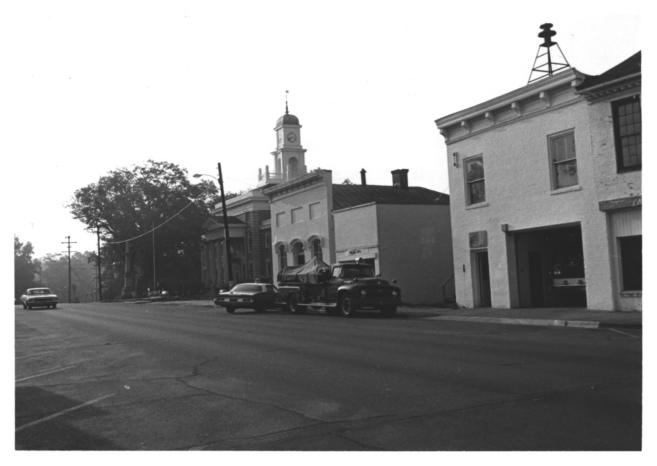

# MPS Number 8/13/76

Title: Grenshow Hist Dist

St. Paule Episcopal Church (42).

NPS Number Greenshow That Dis Hale Co., Ala

| NPS Number 8/13/76              |
|---------------------------------|
| Title: Freenshow Hist. Diet.    |
| Hale Co., Alabama               |
| Loc. Facing morth plong Whelan, |
| showing Joil (100) and          |
| Courthause (99),                |
| 11413                           |