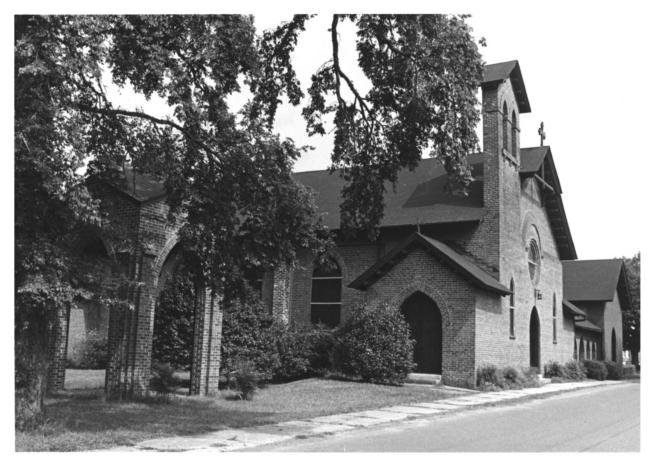

# MPS Number 8/13/76

Title: Grenshow Hist Dist

St. Paule Episcopal Church (42).

NPS Number Greenshow That Dis Hale Co., Ala

| NPS Number 8/13/76              |
|---------------------------------|
| Title: Freenshow Hist. Diet.    |
| Hale Co., Alabama               |
| Loc. Facing morth plong Whelan, |
| showing Joil (100) and          |
| Courthause (99),                |
| 11413                           |