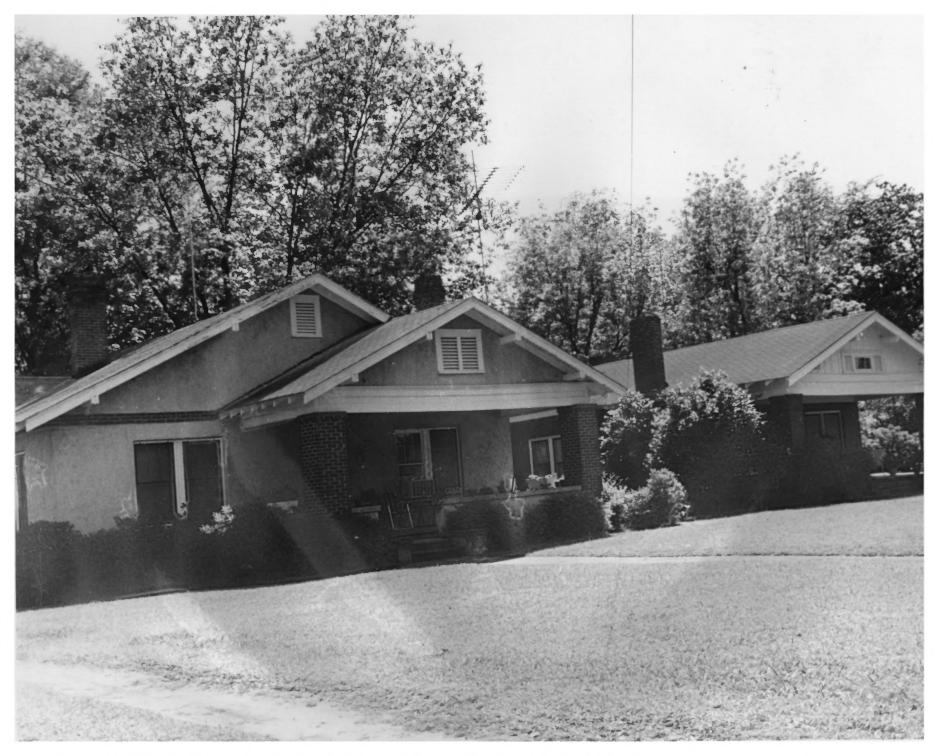

IDENTIFICATION: Japonica Path (8).

PHOTO CREDIT: Ellen Mertins

PHOTO NUMBER:

COMMON NAME: Same

LOCATION: Greensboro, Hale County, Alabama

PHOTO CREDIT: Ellen Mertins

NEGATIVE FILED: Alabama Historical Commission

DATE OF PHOTO: March, 1977

IDENTIFICATION: Webb-Bonds House (9).

PHOTO NUMBER:

AUG 1 5 1977

HISTORIC NAME: Greensboro Historic District (Addition East Main Street)

COMMON NAME: Same

LOCATION: Greensboro, Hale County, Alabama