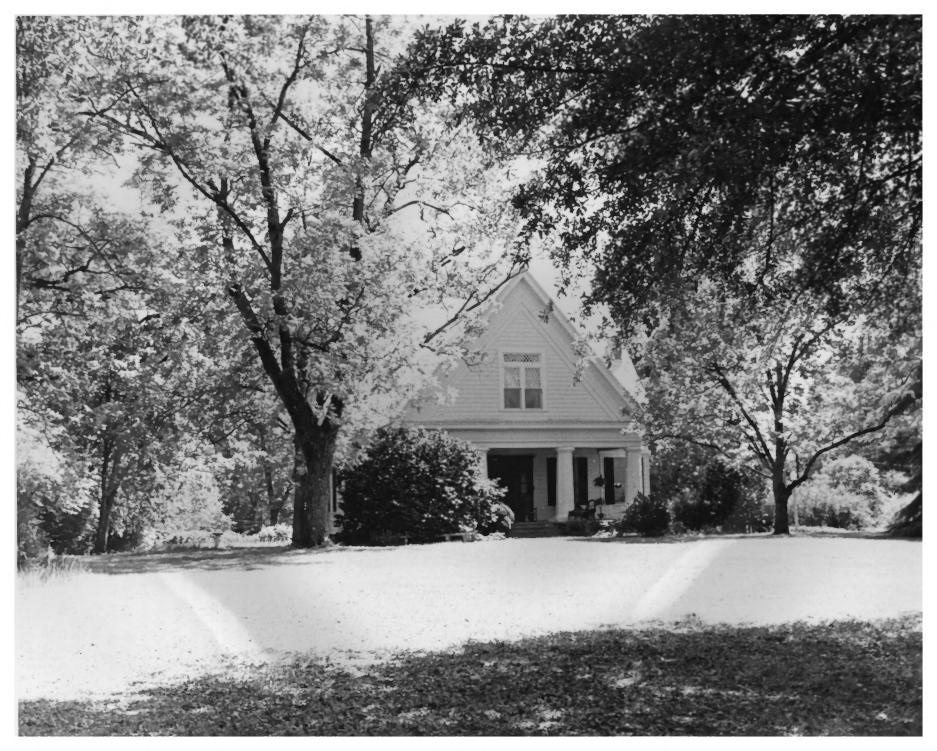

PHOTO NUMBER: 2

COMMON NAME: Same LOCATION: Greensboro, Hale County, Alabama

PHOTO CREDIT: Ellen Mertins

NEGATIVES FILED: Alabama Historical Commission

DATE OF PHOTO: March, 1977

IDENTIFICATION: Drake-Northrupt House (12)