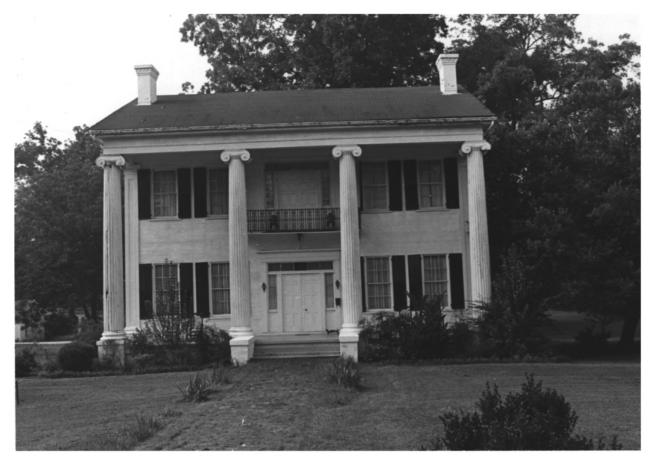

COMMON NAME: Same

LOCATION: Greensboro, Hale County, Alabama

PHOTO CREDIT: Ellen Mertins

PHOTO DATE: March, 1977

NEGATIVES FILED: Alabama Historical Commission

IDENTIFICATION: Magnolia Hall (18).

PHOTO NUMBER: 1