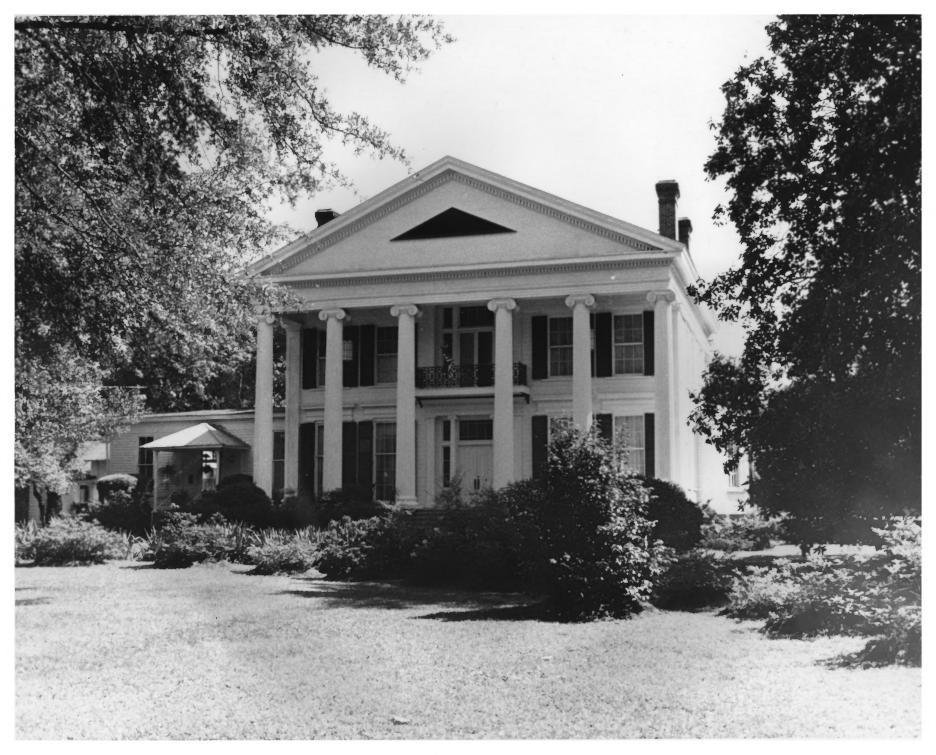

COMMON NAME: Same

LOCATION: Greensboro, Hale County, Alabama

PHOTO CREDIT: Ellen Mertins

PHOTO DATE: March, 1977

NEGATIVES FILED: Alabama Historical Commission

IDENTIFICATION: Magnolia Hall (18).

PHOTO NUMBER: 1