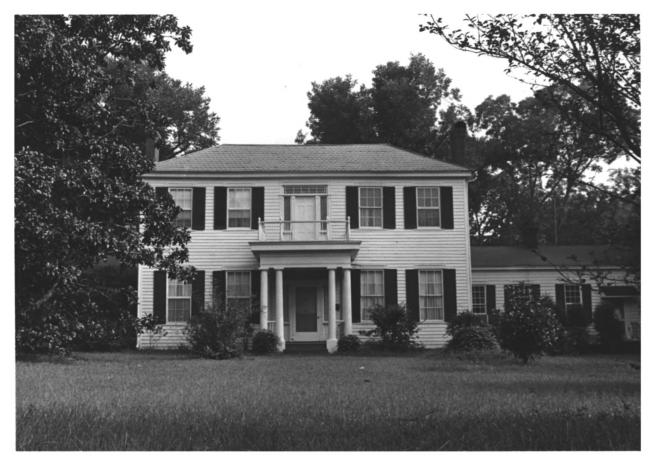

COMMON NAME: Same

LOCATION: Greensboro, Hale County, Alabama

PHOTO CREDIT: Ellen Mertins

PHOTO DATE: March, 1977

NEGATIVES FILED: Alabama Historical Commission

IDENTIFICATION: Magnolia Hall (18).

PHOTO NUMBER: 1