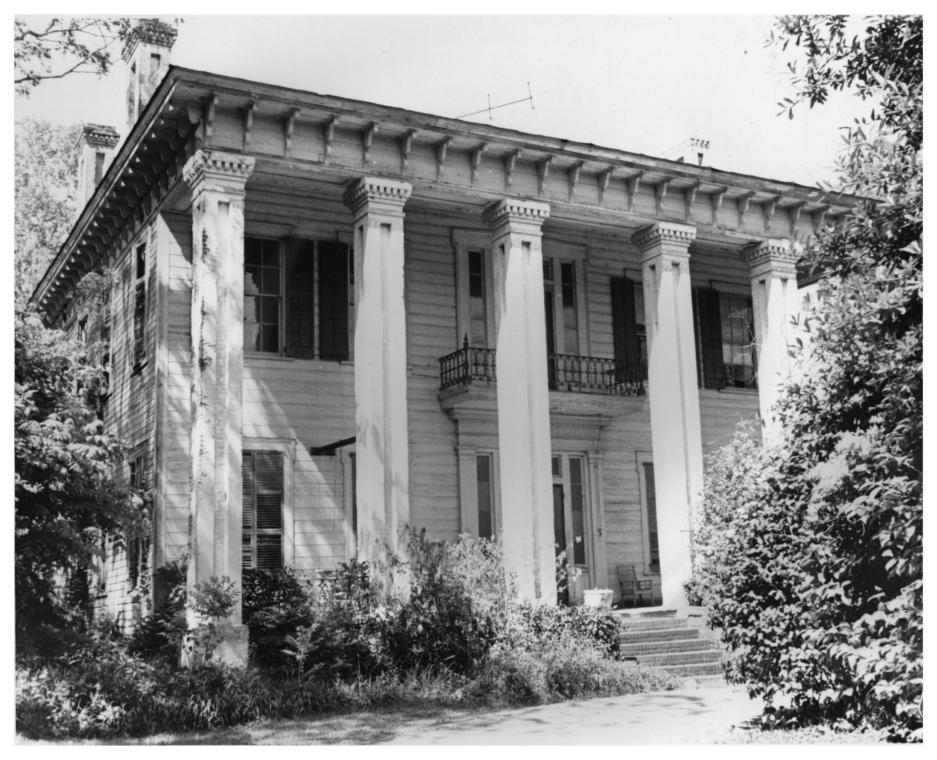

**AUG** 15 1977

COMMON NAME: Same

LOCATION: Greensboro, Hale County, Alabama

PHOTO CREDIT: Ellen Mertins

NEGATIVES FILED: Alabama Historical Commission

DATE OF PHOTO: March, 1977

IDENTIFICATION: Snedecor-Walton-Bruce House (3).