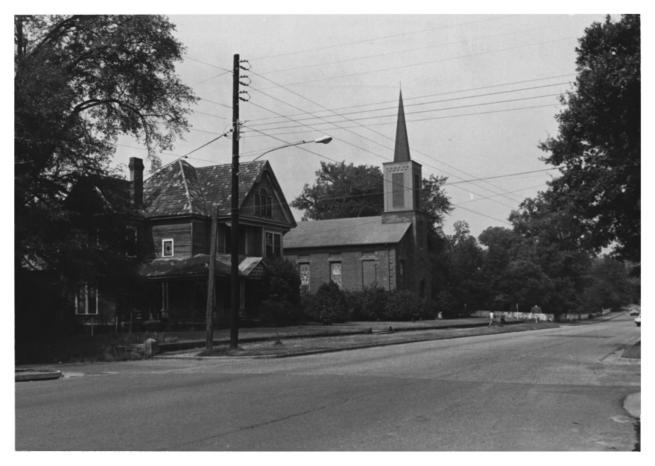

DATE OF PHOTO: March, 1977

IDENTIFICATION: Webb-Bonds House (9).

PHOTO NUMBER:

AUG 1 5 1977

HISTORIC NAME: Greensboro Historic District (Addition East Main Street)

COMMON NAME: Same

LOCATION: Greensboro, Hale County, Alabama

PHOTO CREDIT: Ellen Mertins

NEGATIVES FILED: Alabama Historical Commission

PHOTO DATE: March, 1977 IDENTIFICATION: Bynum House, Johnson House (13, 14).

PHOTO NIMBER: 6

COMMON NAME: Same

LOCATION: Greensboro, Hale County, Alabama