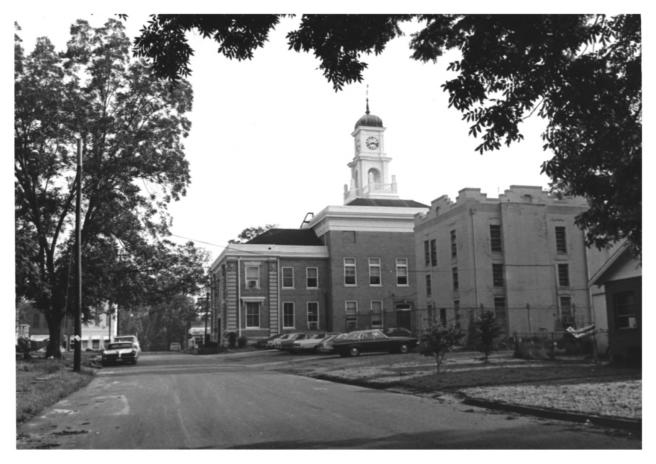

# MPS Number 8/13/76

Title: Grenshow Hist Dist

St. Paule Episcopal Church (42).

NPS Number Greenshow That Dis Hale Co., Ala

| NPS Number 8/13/76              |
|---------------------------------|
| Title: Freenshow Hist. Diet.    |
| Hale Co., Alabama               |
| Loc. Facing morth plong Whelan, |
| showing Joil (100) and          |
| Courthause (99),                |
| 11413                           |