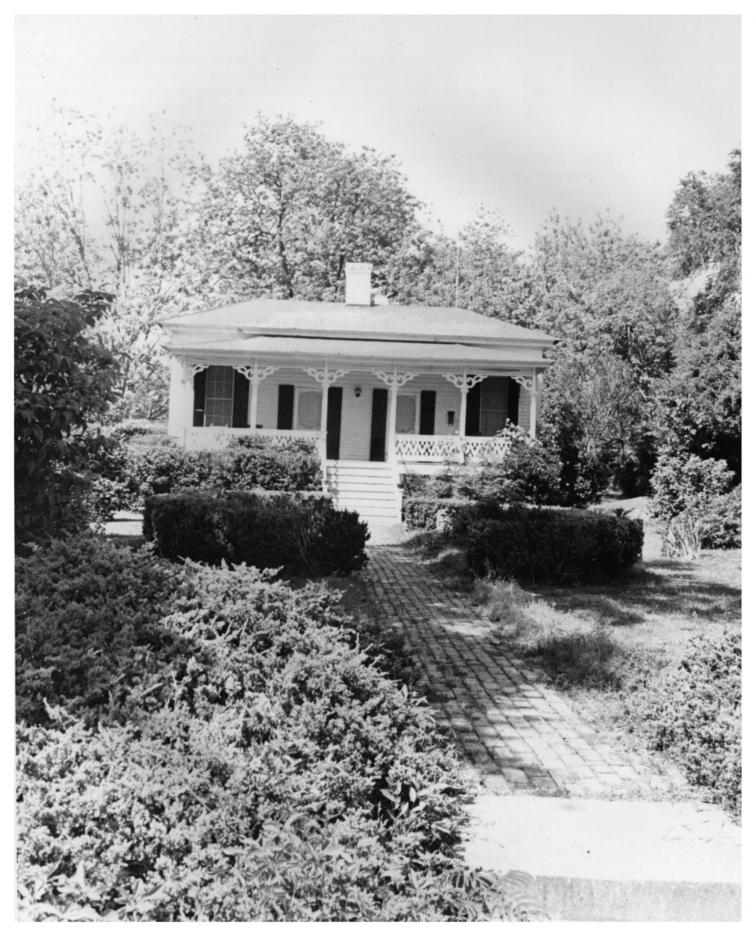

**AUG** 15 1977

COMMON NAME: Same

LOCATION: Greensboro, Hale County, Alabama

PHOTO CREDIT: Ellen Mertins

NEGATIVES FILED: Alabama Historical Commission

DATE OF PHOTO: March, 1977

IDENTIFICATION: Snedecor-Walton-Bruce House (3).