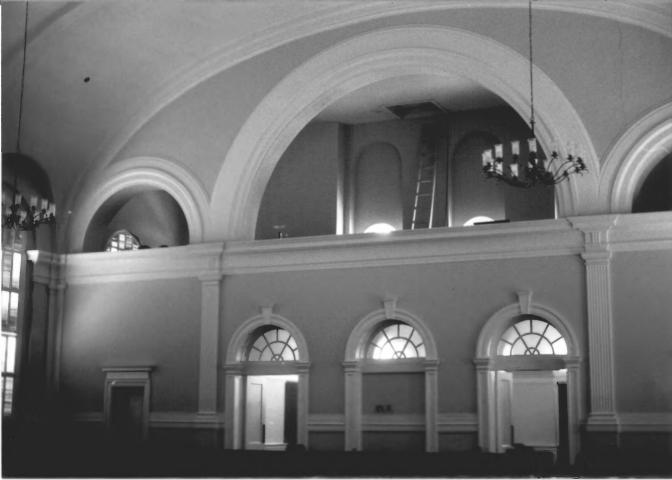

First Baptist Church

Detail of Interior - East Wall

## City of Darlington Multiple Resource Area Darlington County, S.C. Stephen Smith, March 1987 Dowis Associates, Inc. Florence, S.C.

First Baptist Church
Detail of Balcony Seating

City of Darlington Multiple Resource Area
Darlington County, S.C.
Stephen Smith, March 1987
Dowis Associates, Inc.