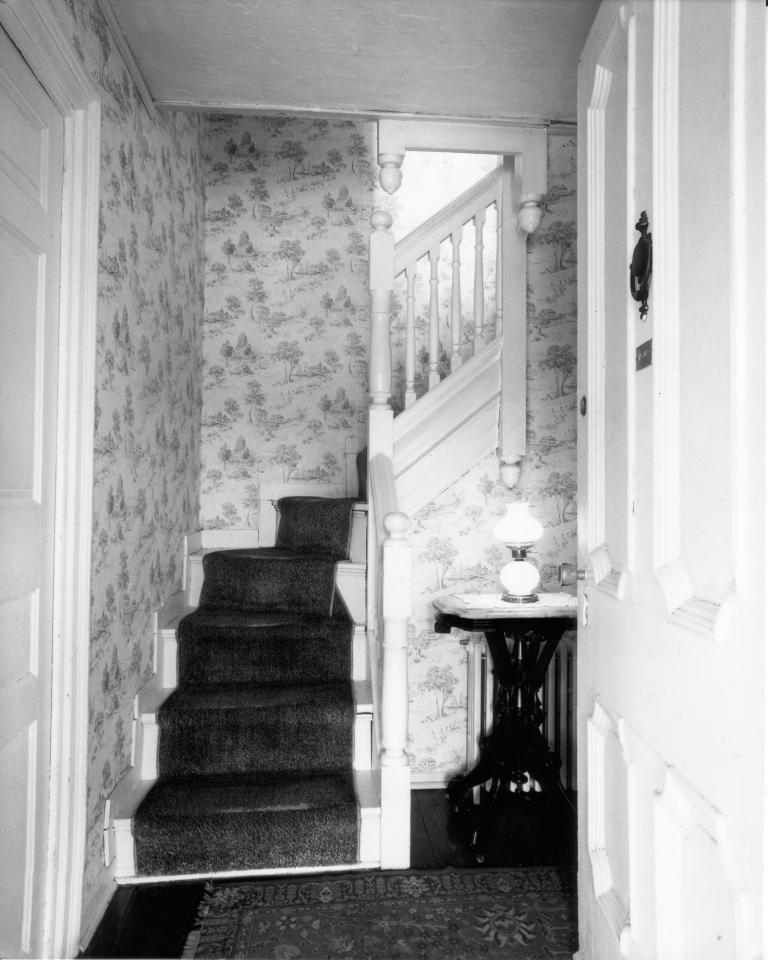

150 Benefit Street Providence, RI 02903

Interior view of entrance and stair hall, facing east-southeasterly.

Photo #63

GREENE-DURFFEE HOUSE Warwick, Rhode Island

Photographer: Warren Jagger Date: July 1981 Negative filed at: Rhode Island Historical