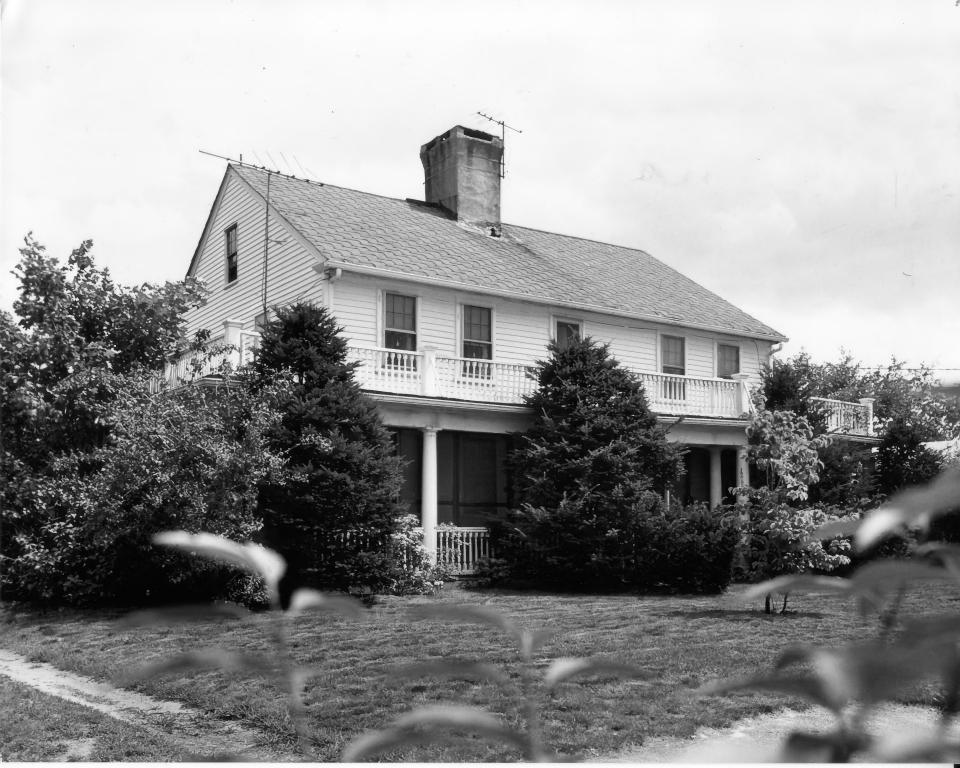

GREENE-DURFFEE HOUSE Warwick, Rhode Island

Photographer: Warren Jagger Date: July 1981 Negative filed at: Rhode Isl Rhode Island Historical

Preservation Commission

150 Benefit Street Providence, RI 02903

Exterior view facing southeasterly.

Photo #62

GREENE-DURFFEE HOUSE Warwick, Rhode Island

Photographer: Warren Jagger Date: July 1981 Negative filed at: Rhode Isi

Rhode Island Historical

Preservation Commission