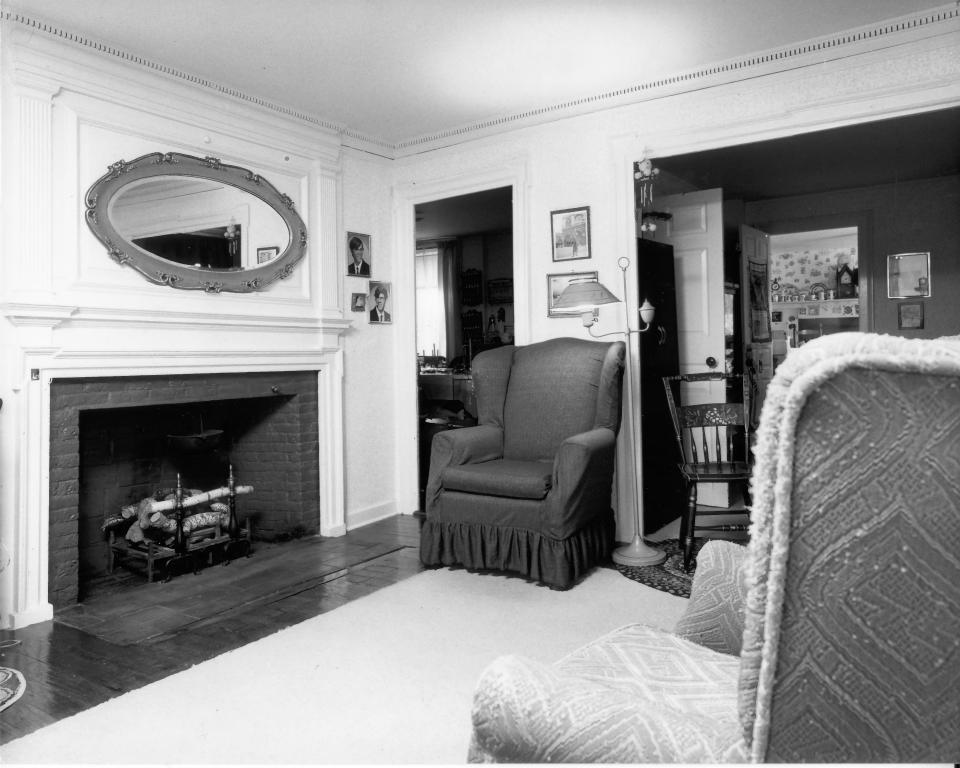

Preservation Commission

150 Benefit Street Providence, RI 02903

Interior view of parlor, facing east-northeasterly.

Photo #64