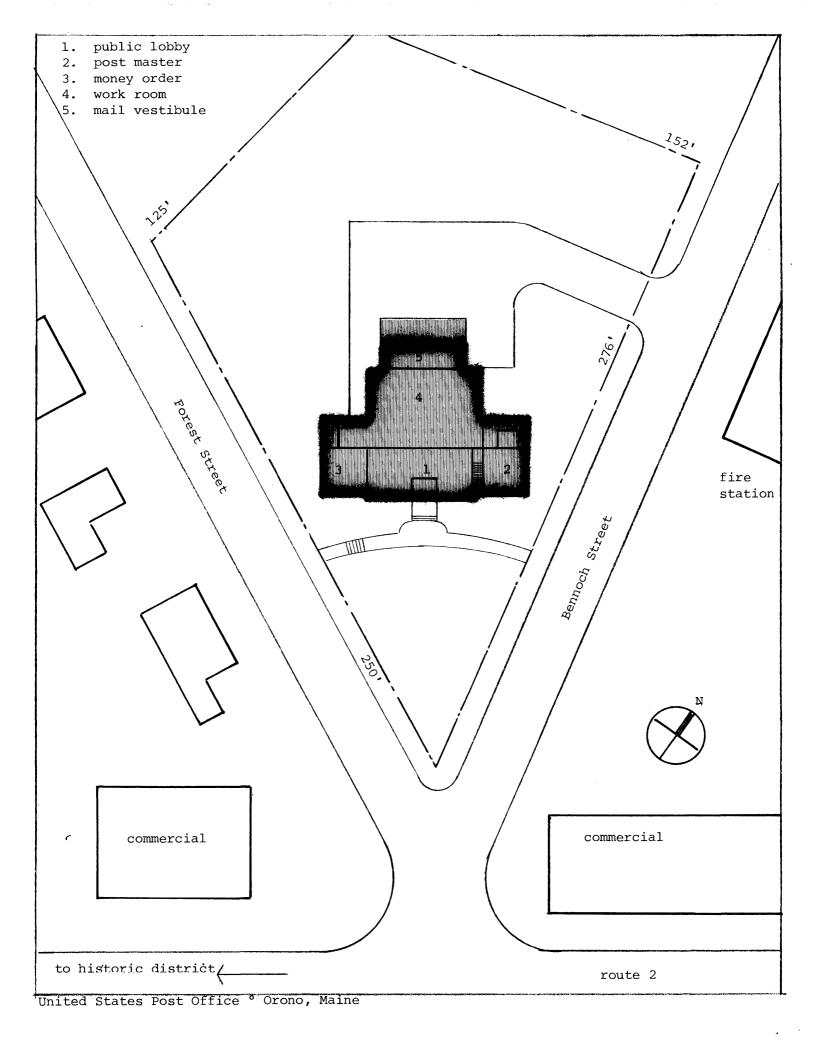

### DESCRIBE THE PRESENT AND ORIGINAL (IF KNOWN) PHYSICAL APPEARANCE

The existing Post Office is approximately a 4,200 square foot building situated on a sloping site. The first floor is supported on a stone base foundation. The first floor exterior wall construction is brick highlighted with stone pilasters and trim. The windows are double hung 12/12 wood sash with stone sills, brick lintels with stone keystones and a stone feature panels above. The entrance facade features five bays defined by stone pilasters and contains arched openings with 15/15 wood sash with arched transoms, wood panels below. There is a deep cornice surmounted by a stone parapet with urn shaped stone balusters and a brick parapet entrance with stone coping.

The lobby has a terrazzo floor with a marble border, marble wainscot and door trim, plaster walls with deep cornice and boldly denticulated moulding. The entire lobby has recently been totally renovated. All existing marble and wood door and window sash was reused or matched in the new construction. Although the lobby configuration is totally different, the aesthetic effect is one of original construction except for the new aluminum boxes.