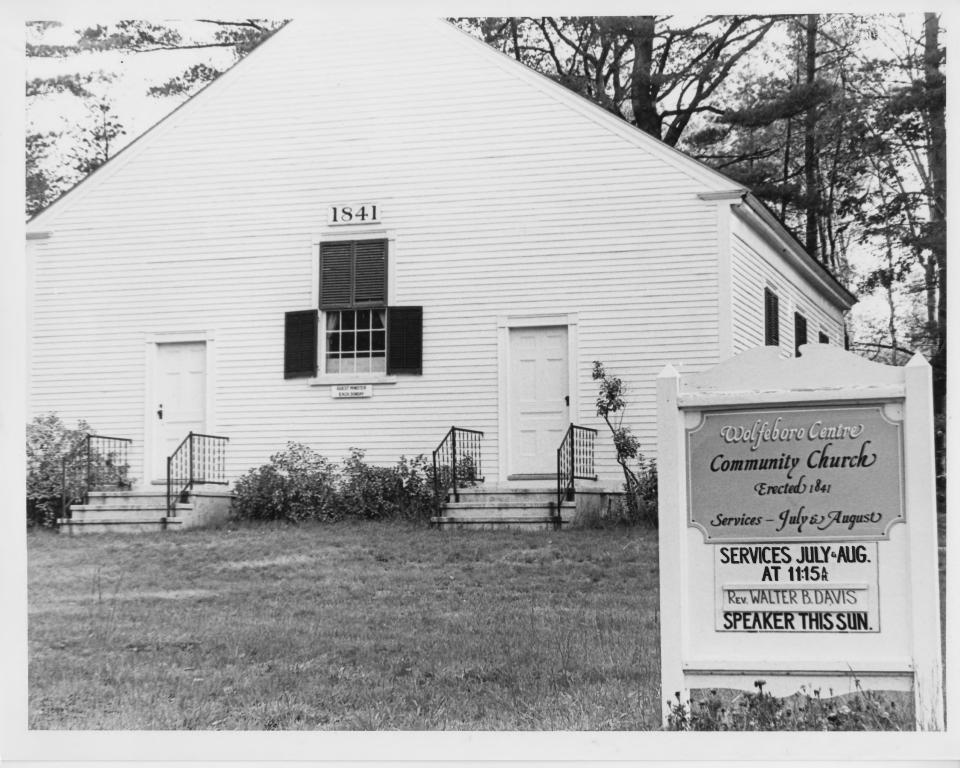

## NATIONAL REGISTER OF HISTORIC PLACES PROPERTY PHOTOGRAPH FORM: NEW HAMPSHIRE

Historic Name:

Union Meeting House; 2nd Christian Church-First Society

Common Name:

Wolfeboro Centre Community Church

NR District:

N/A

Address:

Route 109

City/Town/State:

Wolfeboro Centre, New Hampshire

Photographer:

Bruce Lorry

Negative with:

Granite State News, Wolfeboro, New Hampshire

Description:

Front of the building is the southwest elevation and the side of the

building is the southeast elevation

Photographer facing N(NE) E SE S SW W NW

SW W NW Photo Date: Aug. 1983

Photo Number 1 of

of a