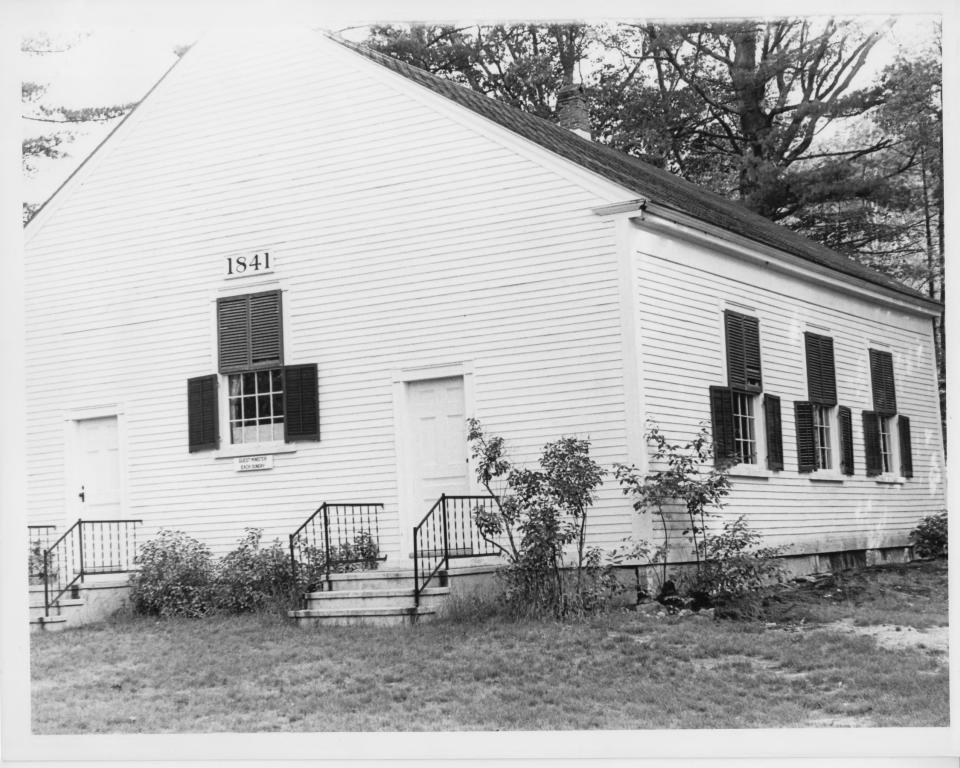

## NATIONAL REGISTER OF HISTORIC PLACES PROPERTY PHOTOGRAPH FORM: NEW HAMPSHIRE

Historic Name:

Union Meeting House; 2nd Christian Church-First Society

Common Name: NR District:

Wolfeboro Centre Community Church

Address:

City/Town/State:

Route 109

Photographer:

Wolfeboro Centre, New Hampshire

Bruce Lorry

Negative with:

Granite State News, Wolfeboro, New Hampshire

Description:

Front (southwest) and side (southeast) elevations.

Photographer facing NNE E SE S SW W NW

Photo Date:

Aug. 1983

Photo Number 2