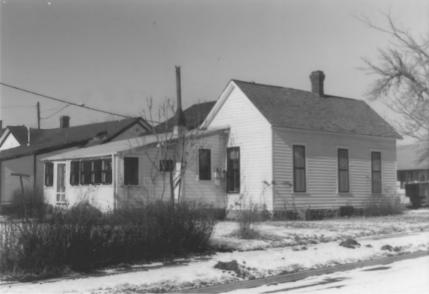

Lafayette Thematic District Lewis House 108 E. Simpson Lafayette, Colorado Photographer - Manuel Weiss 7 January, 1982 Negative location - Colorado Historical Society Direction of Camera - Northwest #8