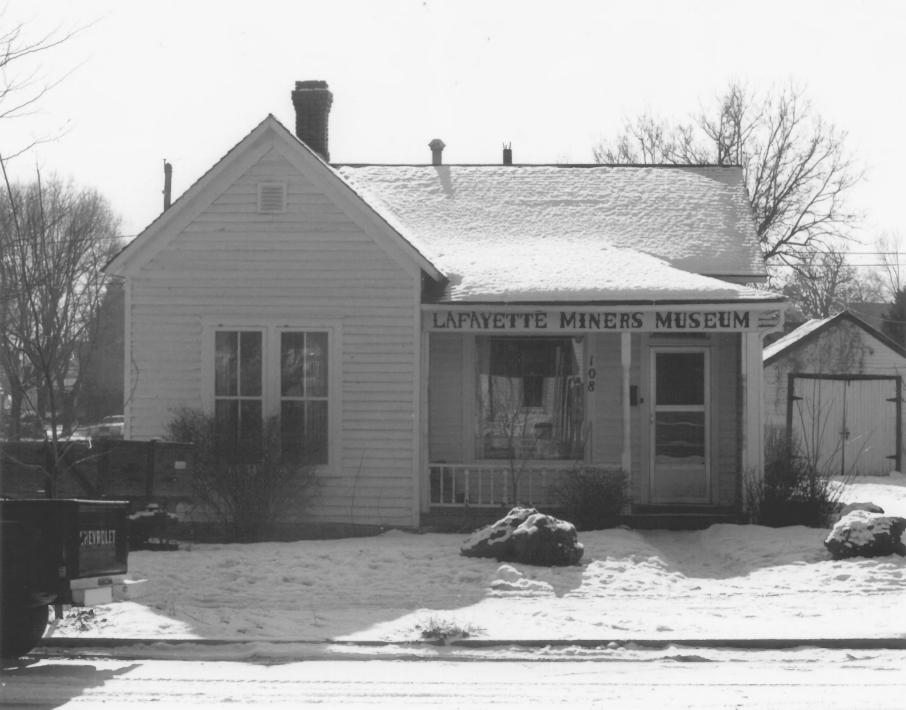

## Lafayette Thematic District

Lewis House 108 E. Simpson Lafayette, Colorado Photographer - Manuel Weiss 7 January, 1982 Negative location - Colorado Historical Society Direction of Camera - Southeast #6