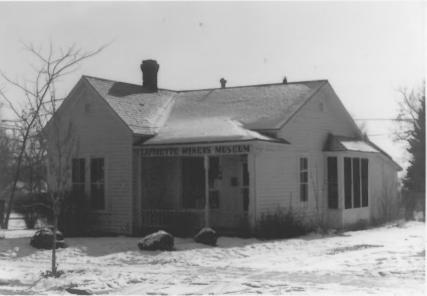

## Lafayette Thematic District

Lewis House 108 E. Simpson Lafayette, Colorado Photographer - Manuel Weiss 7 January, 1982 Negative location - Colorado Historical Society Direction of Camera - South #5