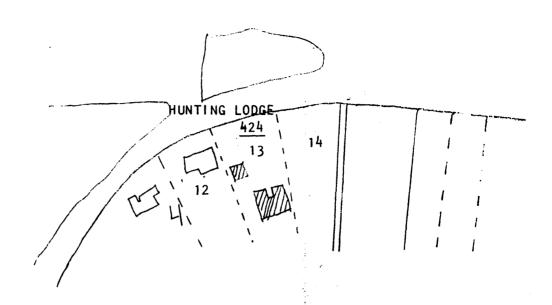

|                                    | · · · · · · · · · · · · · · · · · · · | DATE                           | otember 1985 |
| NAME/TITLE<br>Elise L. Bra<br>ORGANIZATION                                    | ault-Hoessly/Mi                    | · · · · · · · · · · · · · · · · · · · | DATE                           |              |
| NAME/TITLE<br>Elise L. Bra<br>ORGANIZATION<br>Metro-Dade (<br>STREET & NUMBER | ault-Hoessly/Mi<br>County/Bureau o | f Historic Pre                        | DATE<br>servation<br>TELEPHONE |              |
| NAME/TITLE<br>Elise L. Bra<br>ORGANIZATION<br>Metro-Dade (<br>STREET & NUMBER | ault-Hoessly/Mi                    | f Historic Pre                        | DATE<br>servation<br>TELEPHONE |              |

LOCATION SKETCH OR MAP Ν ATTACHED



Ν

### MIAMI SPRINGS GOLF COURSE

424 HUNTING LODGE DRIVE HOPKINS LEGAL (1980) VOLUME B PAGE 34 COUNTRY CLUB ESTATES SEC 4 PB 25 PA 28