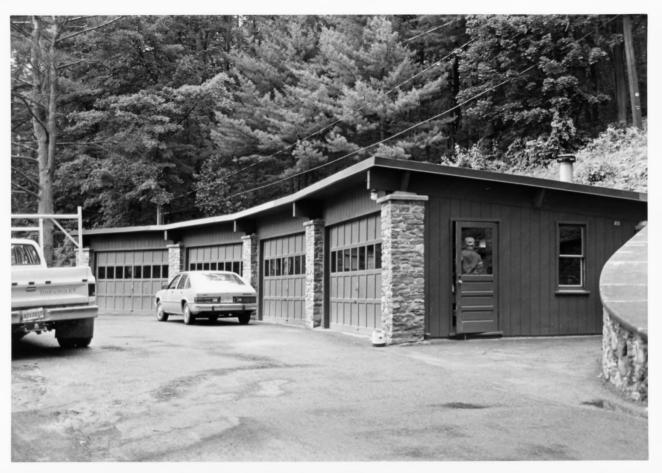

Photograph Number: 65 of 78

NAME: Modern maintance shop and garage

Location: GREY TOWERS, GIFFORD PINCHOT ESTATE, MILFORD, PA

Photographer: Date of Photograph: Location of Negative: Description:

STEPHEN G. DEL SORDO JUNE, 1985 MID-ATLANTIC OFFICE, NPS view from east Roll 1#25

Photograph Number: 66 of 78