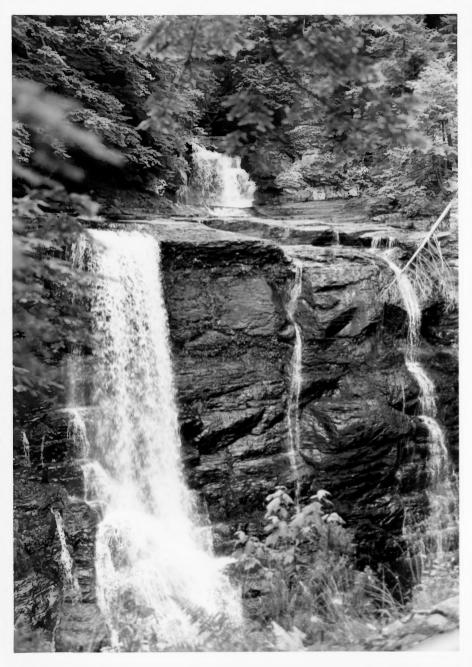

#### NAME: Sawkill Falls

Roll 1#1

Location: GREY TOWERS, GIFFORD PINCHOT ESTATE, MILFORD, PA Photographer: STEPHEN G. DEL SORDO Date of Photograph: JUNE, 1985 Location of Negative: MID-ATLANTIC OFFICE, NPS Description: view from north

Photograph Number: 74 of 78