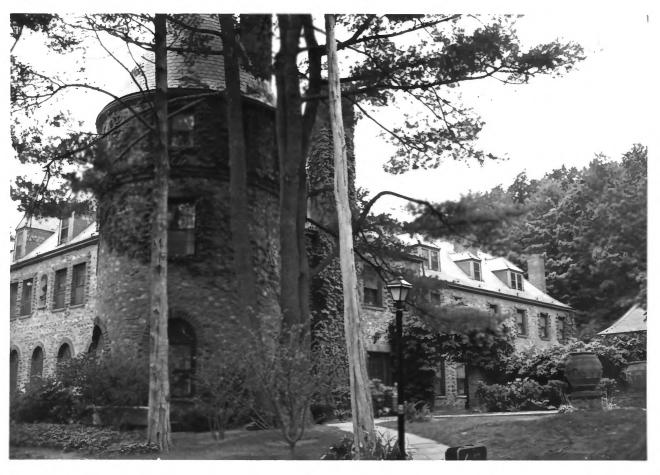

### NAME: Grey Towers

Location: GREY TOWERS, GIFFORD PINCHOT ESTATE, MILFORD, PA

Photographer: Date of Photograph: Location of Negative: Description:

Photograph Number:

STEPHEN G. DEL SORDO JUNE, 1985 MID-ATLANTIC OFFICE, NPS view from south Roll 3#1 26 of 78