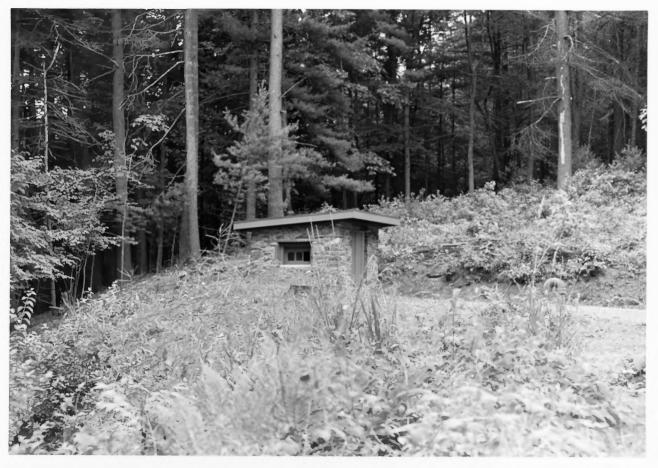

### NAME: Forester's Cottage Spring House

Location: GREY TOWERS, MILFORD, PA

Photographer: Date of Photograph: Location of Negative: Description:

Photograph Number:

STEPHEN G. DEL SORDO JUNE, 1985 MID-ATLANTIC OFFICE, NPS view from east Roll 1#17