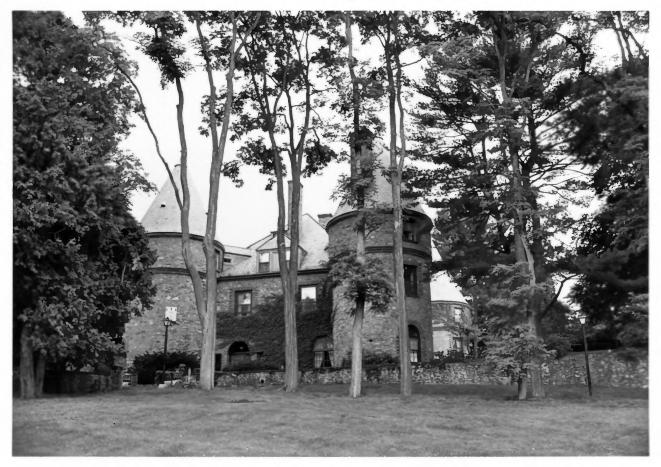

### NAME: Grey Towers

Location: GREY TOWERS, MILFORD, PA

Photographer: Date of Photograph: Location of Negative: Description: STEPHEN G. DEL SORDO JUNE, 1985 MID-ATLANTIC OFFICE, NPS view from southwest Roll 3#28

Photograph Number: 25 of 78

### NAME: Grey Towers

Location: GREY TOWERS, GIFFORD PINCHOT ESTATE, MILFORD, PA

Photographer: Date of Photograph: Location of Negative: Description:

Photograph Number:

STEPHEN G. DEL SORDO JUNE, 1985 MID-ATLANTIC OFFICE, NPS view from south Roll 3#1 26 of 78