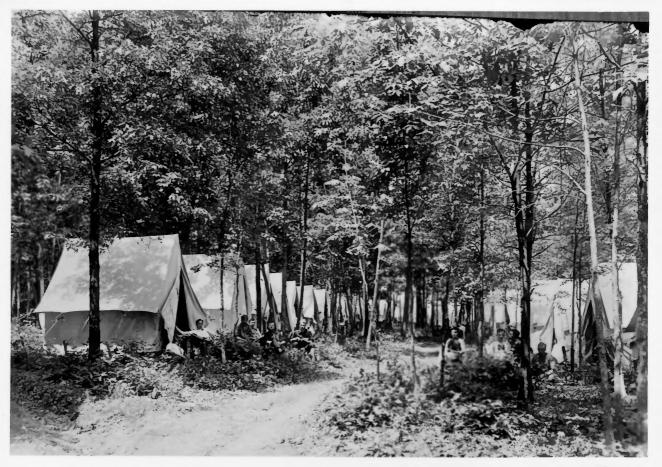

## NAME: Forest School c. 1910

Location: GREY TOWERS, MILFORD, PA

Photographer: Date of Photograph: Location of Negative: Description:

Photograph Number:

STEPHEN G. DEL SORDO JUNE, 1985 MID-ATLANTIC OFFICE, NPS historic photograph Pinchot Institute Collection Roll 4#7 76 of 78

Forest School c.1910 NAME: GREY TOWERS, GIFFORD PINCHOT ESTATE, MILFORD, PA Location: Photographer: STEPHEN G. DEL SORDO Date of Photograph: JUNE, 1985 Location of Negative: MID-ATLANTIC OFFICE, NPS Description: historic photograph Pinchot Institute Collection Roll 4#13 77 of 78 Photograph Number: