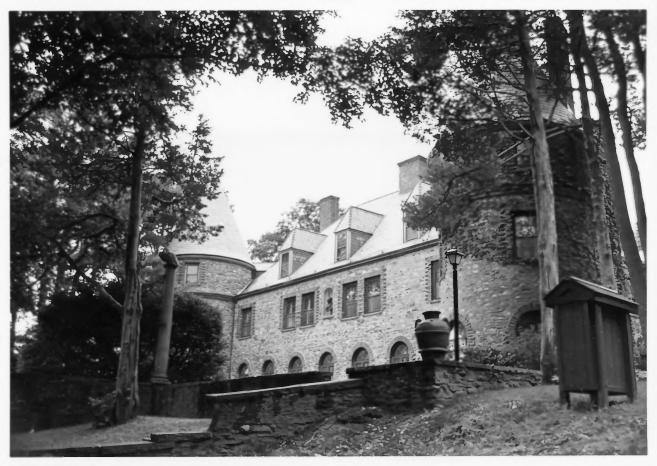

### NAME: Grey Towers

Location: GREY TOWERS, MILFORD, PA

Photographer: Date of Photograph: Location of Negative: Description: STEPHEN G. DEL SORDO JUNE, 1985 MID-ATLANTIC OFFICE, NPS view from southwest Roll 3#28

Photograph Number: 25 of 78