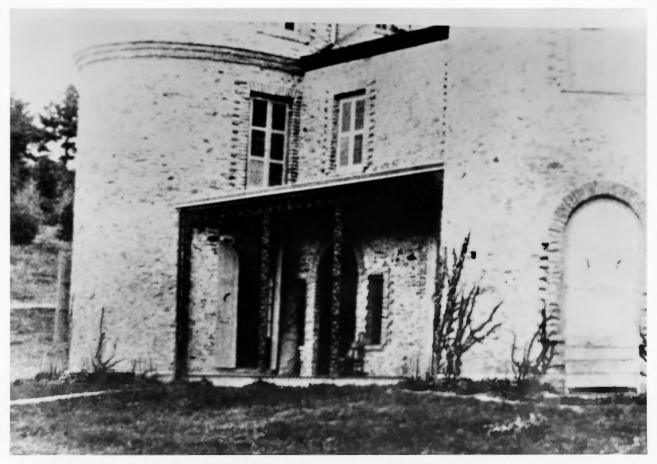

### NAME: East Lawn c.1940

Location: GREY TOWERS, MILFORD, PA

Photographer: Date of Photograph: Location of Negative: Description:

Photograph Number: .

STEPHEN G. DEL SORDO JUNE, 1985 MID-ATLANTIC OFFICE, NPS Historic Photograph Pinchot Institute Collection Roll 4#2 24 of 78