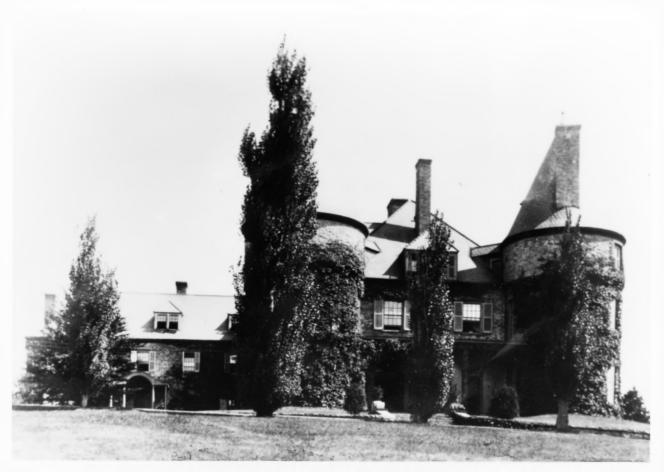

### NAME: Grey Towers

Location: GREY TOWERS, MILFORD, PA

Photographer: Date of Photograph: Location of Negative: Description: STEPHEN G. DEL SORDO JUNE, 1985 MID-ATLANTIC OFFICE, NPS view from southwest Roll 3#28

Photograph Number: 25 of 78