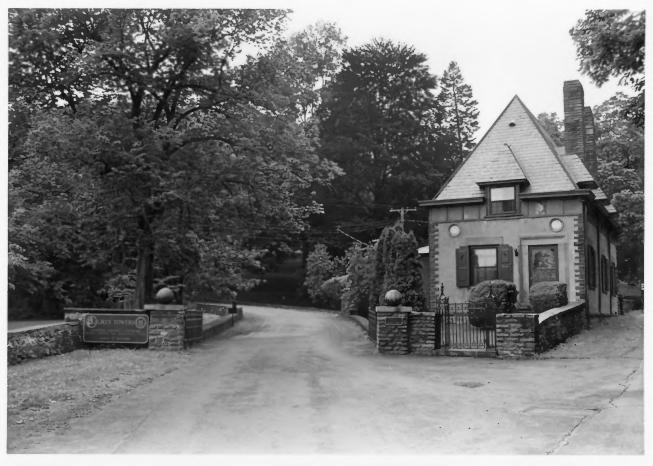

#### NAME: Gate House and Entrance

Location: GREY TOWERS, MILFORD, PA

Photographer: Date of Photograph: Location of Negative: Description: STEPHEN G. DEL SORDO JUNE, 1985 MID-ATLANTIC OFFICE, NPS view from east Roll 5#24

Photograph Number: 3 of 78

NAME: Entrance Lane

main house

Location: GREY TOWERS, GIFFORD PINCHOT ESTATE, MILFORD, PA Photographer: STEPHEN G. DEL SORDO Date of Photograph: JUNE, 1985 Location of Negative: MID-ATLANTIC OFFICE, NPS Description: view from east towards Roll 4#19