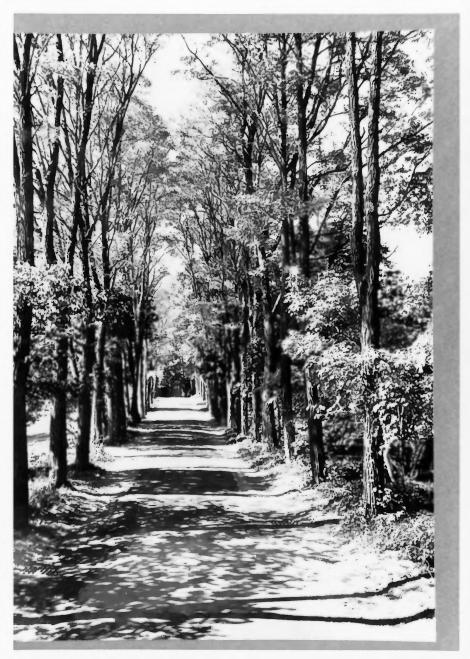

# NAME: Driveway

### Location: GREY TOWERS, MILFORD, PA

Photographer: Date of Photograph: Location of Negative: Description:

STEPHEN G. DEL SORDO JUNE, 1985 MID-ATLANTIC OFFICE, NPS view from west Roll 1#23

Photograph Number: 78 of 78