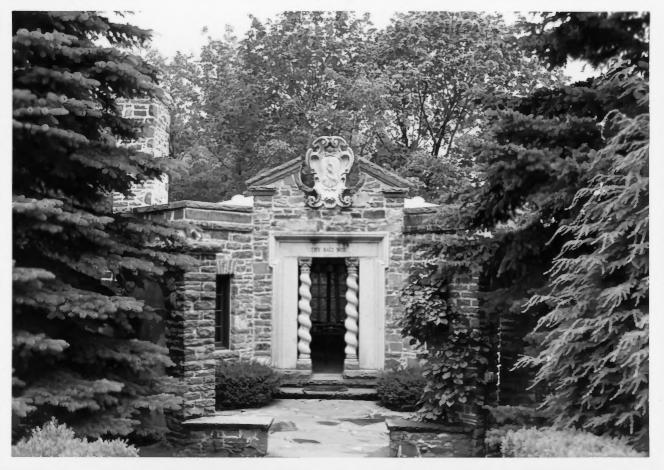

### NAME: Bait Box and reflecting Pool

Roll 3#17

Location: GREY TOWERS, GIFFORD PINCHOT ESTATE, MILFORD, PA Photographer: STEPHEN G. DEL SORDO Date of Photograph: JUNE, 1985 Location of Negative: MID-ATLANTIC OFFICE, NPS Description: view from south

Photograph Number: 53 of 78

### NAME: Bait Box

Location: GREY TOWERS, MILFORD, PA

Photographer: Date of Photograph: Location of Negative: Description: STEPHEN G. DEL SORDO JUNE, 1985 MID-ATLANTIC OFFICE, NPS view from south Roll 3#18

Photograph Number: 54 of 78