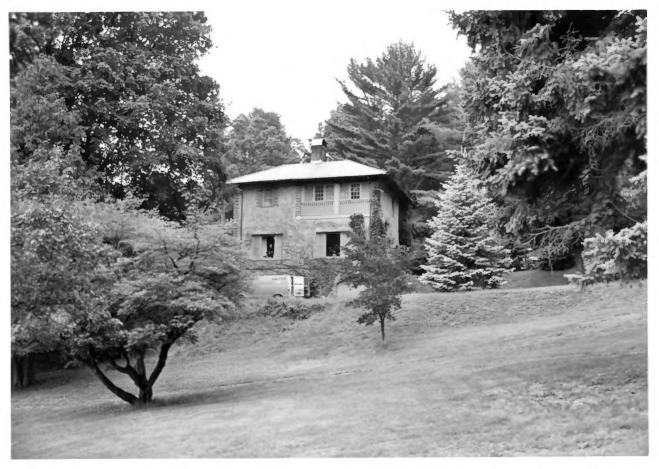

### NAME: Grey Towers

Location: GREY TOWERS, MILFORD, PA

Photographer: Date of Photograph: Location of Negative: Description: STEPHEN G. DEL SORDO JUNE, 1985 MID-ATLANTIC OFFICE, NPS view from southwest Roll 3#28

Photograph Number: 25 of 78