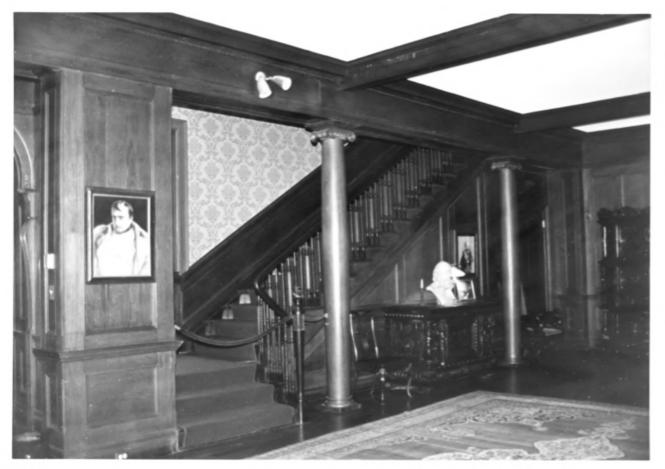

Photographer: Date of Photograph: Location of Negative: Description:

STEPHEN G. DEL SORDO JUNE, 1985 MID-ATLANTIC OFFICE, NPS second floor hall Room 2#5

Photograph Number: 41 of 78

Location:

Photographer: Date of Photograph: Location of Negative: Description: