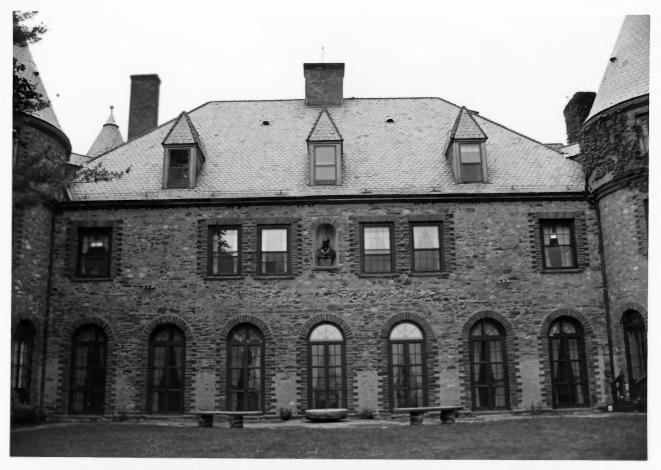

Est Facade and lawn NAME: GREY TOWERS, MILFORD, PA Location: Photographer: STEPHEN G. DEL SORDO Date of Photograph: JUNE, 1985 Location of Negative: MID-ATLANTIC OFFICE, NPS Description: view from southwest Roll 3#11

Photograph Number: 27 of 78

# NAME: E<sup>a</sup>st Facade and lawn Location: GREY TOWERS, MILFORD, PA

Photographer: Date of Photograph: Location of Negative: Description: STEPHEN G. DEL SORDO JUNE, 1985 MID-ATLANTIC OFFICE, NPS view from west Roll 3#12

Photograph Number: 28 of 78

East Facade and lower lawn NAME: GREY TOWERS, GIFFORD PINCHOT ESTATE, MILFORD, PA Location: Photographer: STEPHEN G. DEL SORDO Date of Photograph: JUNE, 1985 Location of Negative: MID-ATLANTIC OFFICE, NPS view from north east Description: Roll 3#14 Photograph Number: 29 of 78