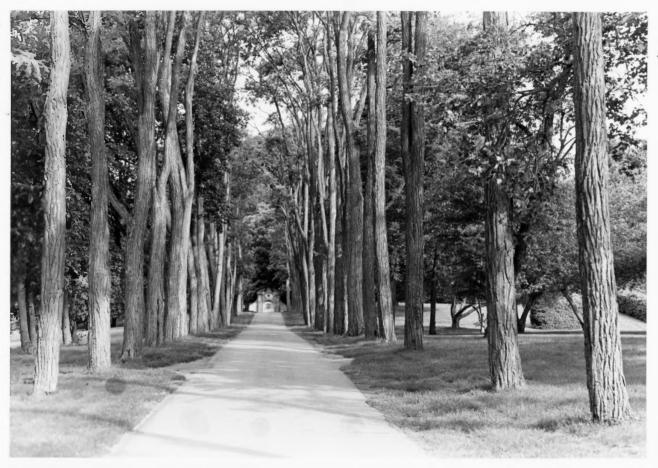

# NAME: Driveway

### Location: GREY TOWERS, MILFORD, PA

Photographer: Date of Photograph: Location of Negative: Description:

STEPHEN G. DEL SORDO JUNE, 1985 MID-ATLANTIC OFFICE, NPS view from west Roll 1#23

Photograph Number: 78 of 78