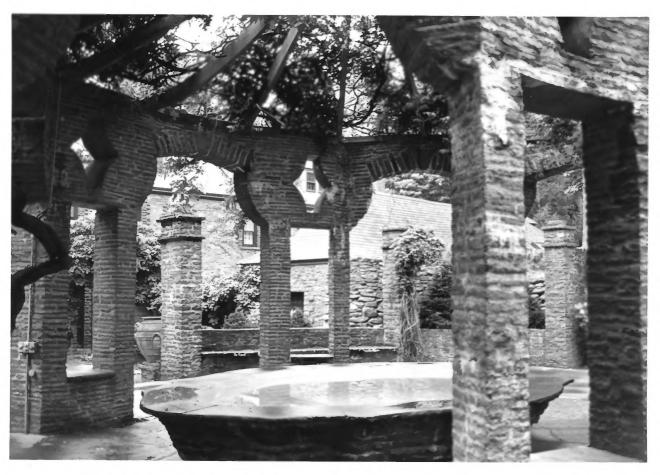

### NAME: Finger Bowl

Location: GREY TOWERS, GIFFORD PINCHOT ESTATE, MILFORD, PA

Photographer: Date of Photograph: Location of Negative: Description:

Photograph Number:

```
STEPHEN G. DEL SORDO
JUNE, 1985
MID-ATLANTIC OFFICE, NPS
view from room 307
Roll 2#2
46 of 78
```

# NAME: Finger Bowl Location: GREY TOWERS, MILFORD, PA

Photographer: Date of Photograph: Location of Negative: Description:

STEPHEN G. DEL SORDO JUNE, 1985 MID-ATLANTIC OFFICE, NPS view from south Roll 3#20

Photograph Number: 47 of 78

### NAME: Finger Bowl

Location: GREY TOWERS, MILFORD, PA

Photographer: Date of Photograph: Location of Negative: Description: STEPHEN G. DEL SORDO JUNE, 1985 MID-ATLANTIC OFFICE, NPS view from east Roll 3#24

Photograph Number: 48 of 78