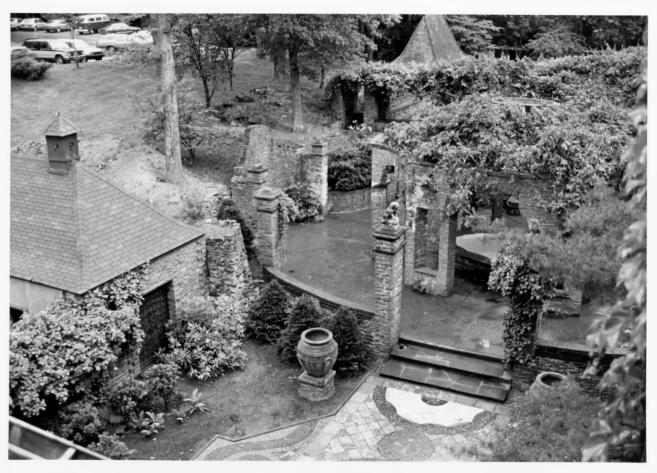

### NAME: Finger Bowl

Location: GREY TOWERS, GIFFORD PINCHOT ESTATE, MILFORD, PA

Photographer: Date of Photograph: Location of Negative: Description:

Photograph Number:

```
STEPHEN G. DEL SORDO
JUNE, 1985
MID-ATLANTIC OFFICE, NPS
view from room 307
Roll 2#2
46 of 78
```

# NAME: Finger Bowl Location: GREY TOWERS, MILFORD, PA

Photographer: Date of Photograph: Location of Negative: Description:

STEPHEN G. DEL SORDO JUNE, 1985 MID-ATLANTIC OFFICE, NPS view from south Roll 3#20

Photograph Number: 47 of 78

### NAME: Finger Bowl

Location: GREY TOWERS, MILFORD, PA

Photographer: Date of Photograph: Location of Negative: Description: STEPHEN G. DEL SORDO JUNE, 1985 MID-ATLANTIC OFFICE, NPS view from east Roll 3#24

Photograph Number: 48 of 78