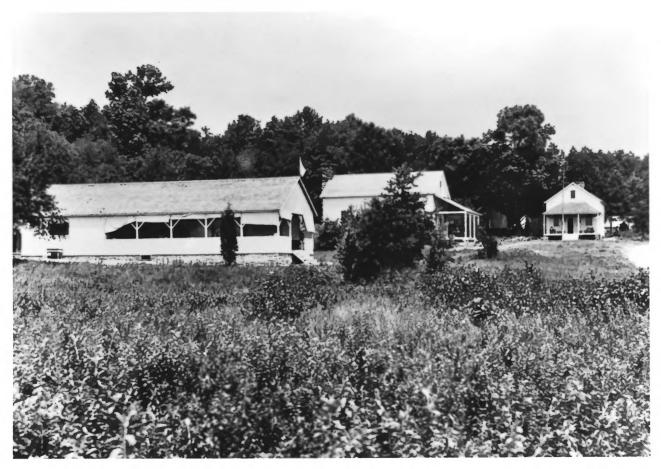

# NAME: Farm House Complex c. 1963

Location: GREY TOWERS, MILFORD, PA

Photographer: Date of Photograph: Location of Negative: Description:

Photograph Number:

STEPHEN G. DEL SORDO JUNE, 1985 MID-ATLANTIC OFFICE, NPS historic photograph Pinchot Institute Collection Roll 4#4 61 of 78

#### NAME: Farm House

Location: GREY TOWERS, MILFORD, PA

Photographer: Date of Photograph: Location of Negative: Description: STEPHEN G. DEL SORDO JUNE, 1985 MID-ATLANTIC OFFICE, NPS view from south Roll 1#29