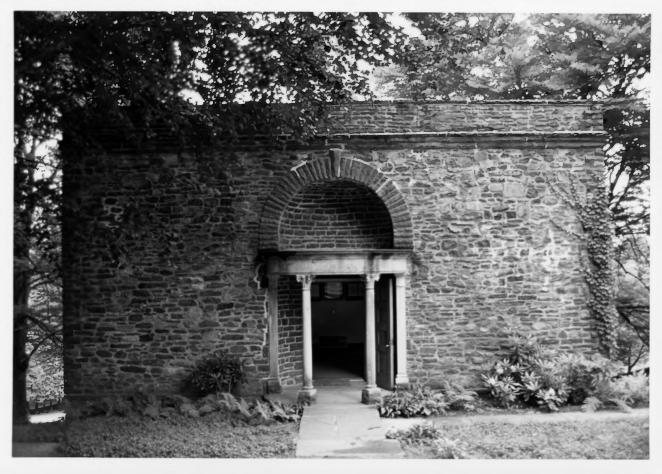

### NAME: Finger Bowl

Location: GREY TOWERS, GIFFORD PINCHOT ESTATE, MILFORD, PA

Photographer: Date of Photograph: Location of Negative: Description:

Photograph Number:

```
STEPHEN G. DEL SORDO
JUNE, 1985
MID-ATLANTIC OFFICE, NPS
view from room 307
Roll 2#2
46 of 78
```

# NAME: Finger Bowl Location: GREY TOWERS, MILFORD, PA

Photographer: Date of Photograph: Location of Negative: Description:

STEPHEN G. DEL SORDO JUNE, 1985 MID-ATLANTIC OFFICE, NPS view from south Roll 3#20

Photograph Number: 47 of 78

### NAME: Finger Bowl

Location: GREY TOWERS, MILFORD, PA

Photographer: Date of Photograph: Location of Negative: Description: STEPHEN G. DEL SORDO JUNE, 1985 MID-ATLANTIC OFFICE, NPS view from east Roll 3#24

Photograph Number: 48 of 78