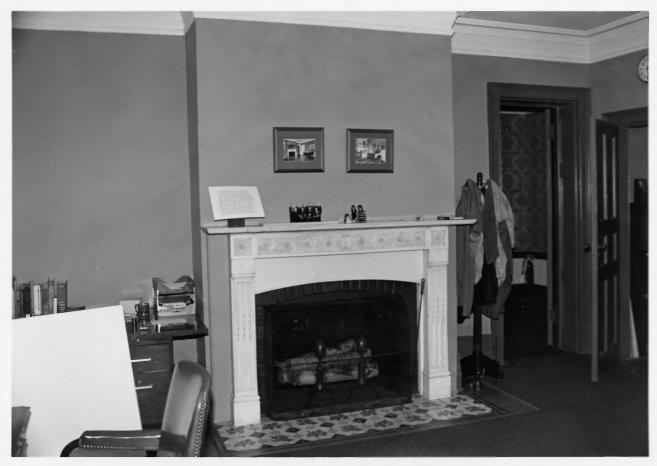

### NAME: Room 101

Location: GREY TOWERS, GIFFORD PINCHOT ESTATE, MILFORD, PA

Photographer: Date of Photograph: Location of Negative: Description:

Photograph Number: 34 of 78

STEPHEN G. DEL SORDO JUNE, 1985 MID-ATLANTIC OFFICE, NPS interior Roll 2#16