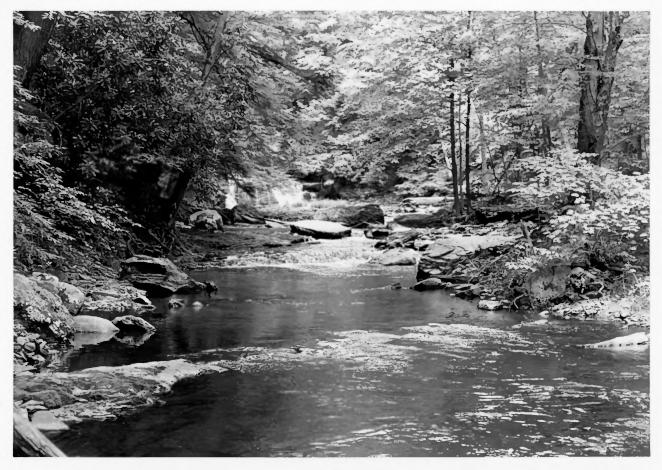

# NAME: Sawkill Creek

Location: GREY TOWERS, MILFORD, PA

Photographer: Date of Photograph: Location of Negative: Description: ROBERT GUTOWSKI JUNE, 1985 MID-ATLANTIC OFFICE, NPS view from east Roll 8#4

Photograph Number:

73 of 78