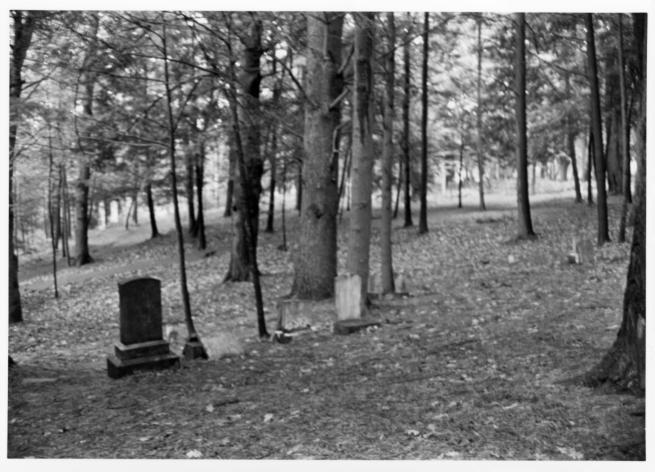

#### NAME: Cemetery

Location: GREY TOWERS, MILFORD, PA

Photographer: Date of Photograph: Location of Negative: Description: STEPHEN G. DEL SORDO JUNE, 1985 MID-ATLANTIC OFFICE, NPS view from east Roll 5#15

Photograph Number: 68 of 78

NAME: Cemetery

Photographer: Date of Photograph: Location of Negative: Description:

Photograph Number: 69 of 78

Location:

STEPHEN G. DEL SORDO JUNE, 1985 MID-ATLANTIC OFFICE, NPS view from west Roll 5#12