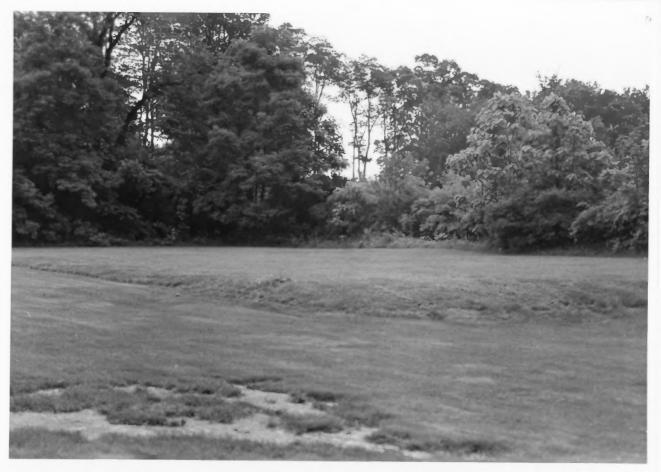

#### NAME: Tennis Court Site GREY TOWERS, MILFORD, PA Location: STEPHEN G. DEL SORDO JUNE, 1985 MID-ATLANTIC OFFICE, NPS view from south

Roll 5#2

Photographer: Date of Photograph: Location of Negative: Description:

Photograph Number: 6 of 78