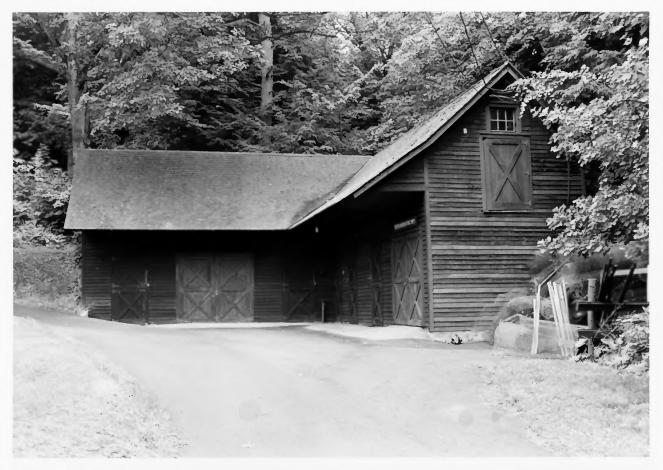

### NAME: Garage and Forester's Cottage

Location: GREY TOWERS, MILFORD, PA

Photographer: Date of Photograph: Location of Negative: Description:

Photograph Number:

STEPHEN G. DEL SORDO JUNE, 1985 MID-ATLANTIC OFFICE, NPS Historic Photograph Pinchot Institute Collection Roll 4#17 16 of 78

Location: GREY TOWERS, GIFFORD PINCHOT ESTATE, MILFORD, PA Photographer: Date of Photograph: Location of Negative: Description:

NAME:

Garage

Photograph Number: 17 of 78

STEPHEN G. DEL SORDO JUNE, 1985 MID-ATLANTIC OFFICE, NPS view from east Roll 3#3