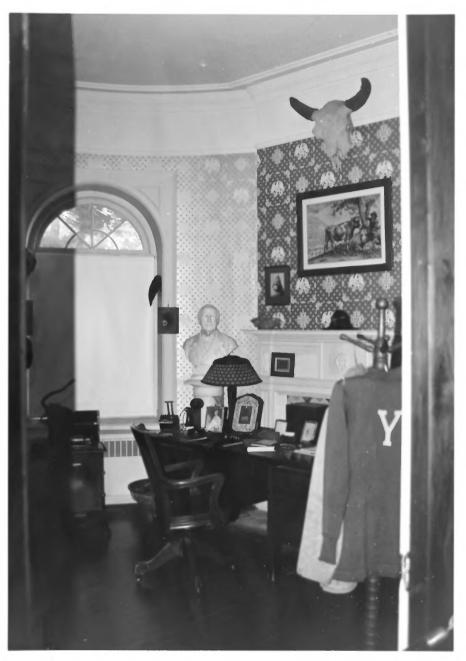

Location: GREY TOWERS, MILFORD, PA

Photographer: Date of Photograph: Location of Negative: Description: STEPHEN G. DEL SORDO JUNE, 1985 MID-ATLANTIC OFFICE, NPS Pinchot's office Roll 2#27

Photograph Number: 38 of 78

Location: GREY TOWERS, MILFORD, PA