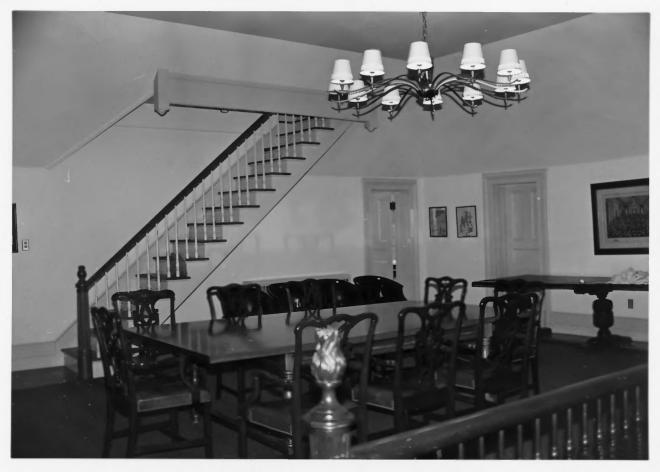

Photographer: Date of Photograph: Location of Negative: Description:

Photograph Number: 40 of 78

STEPHEN G. DEL SORDO JUNE. 1985 MID-ATLANTIC OFFICE, NPS Dining Room Roll 2#30

Location: GREY TOWERS, MILFORD, PA