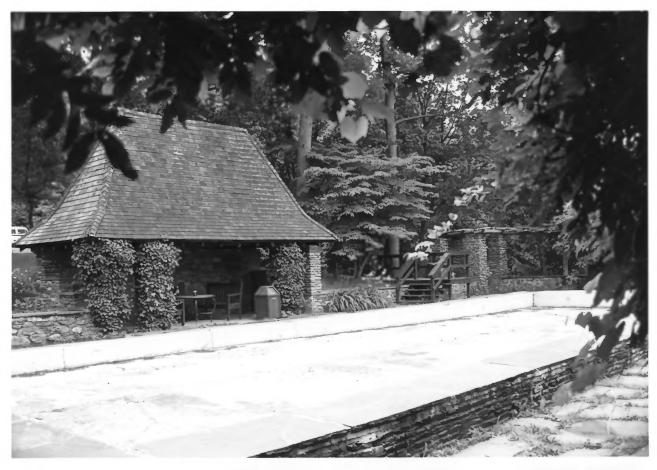

# NAME: Swimming Pool

Location: GREY TOWERS, MILFORD, PA

Photographer: Date of Photograph: Location of Negative: Description: STEPHEN G. DEL SORDO JUNE, 1985 MID-ATLANTIC OFFICE, NPS view from south Roll 3#25

Photograph Number: 50 of 78

# NAME: Swimming Pool Location: GREY TOWERS, MILFORD, PA

Photographer: Date of Photograph: Location of Negative: Description:

JUNE, 1985 MID-ATLANTIC OFFICE, NPS view from south Roll 3#26

Photograph Number: 51 of 78