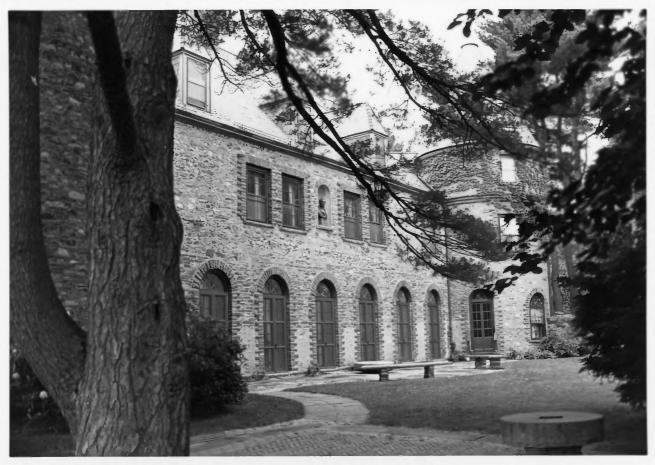

### NAME: Garage and Forester's Cottage

Location: GREY TOWERS, MILFORD, PA

Photographer: Date of Photograph: Location of Negative: Description:

Photograph Number:

STEPHEN G. DEL SORDO JUNE, 1985 MID-ATLANTIC OFFICE, NPS Historic Photograph Pinchot Institute Collection Roll 4#17 16 of 78