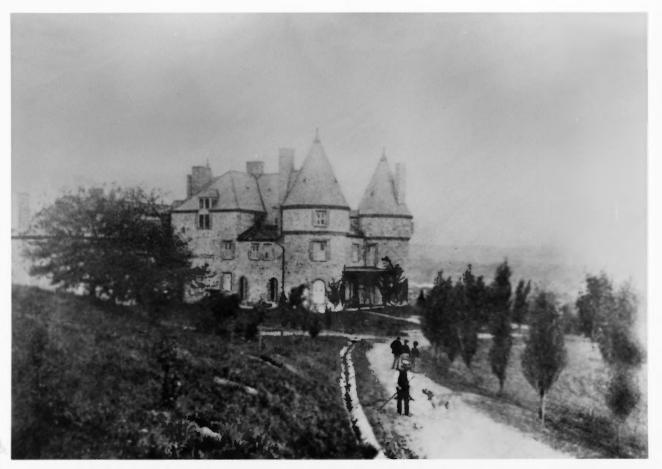

## NAME: Grey Towers c.1890

Location: GREY TOWERS, MILFORD, PA

Photographer: Date of Photograph: Location of Negative: Description:

Photograph Number: .

STEPHEN G. DEL SORDO JUNE, 1985 MID-ATLANTIC OFFICE, NPS Historic Photograph Pinchot Institute Collection Roll 4#8 21 of 78

NAME: Grey Towers c.1890, south facade

Location: GREY TOWERS, MILFORD, PA

Photographer: Date of Photograph: Location of Negative: Description:

Photograph Number:

STEPHEN G. DEL SORDO JUNE, 1985 MID-ATLANTIC OFFICE, NPS Historic Photograph Pinchot Institute Collection Roll 4#9 22 of 78