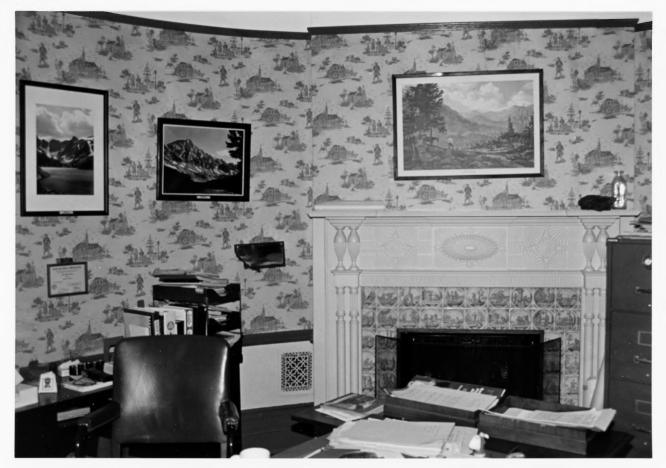

Location: GREY TOWERS, MILFORD, PA

Photographer: Date of Photograph: Location of Negative: Description: STEPHEN G. DEL SORDO JUNE, 1985 MID-ATLANTIC OFFICE, NPS Pinchot's office Roll 2#27

Photograph Number: 38 of 78

Location: GREY TOWERS, MILFORD, PA