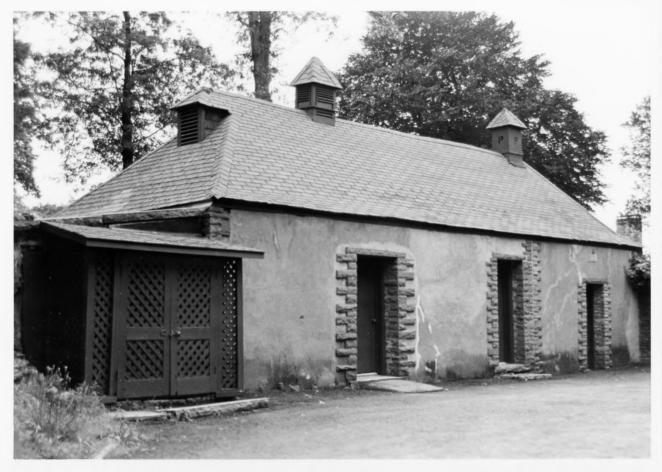

#### NAME: Stable

Location: GREY TOWERS, GIFFORD PINCHOT ESTATE, MILFORD, PA

Photographer: Date of Photograph: Location of Negative: Description:

Photograph Number: 60 of 78

STEPHEN G. DEL SORDO JUNE, 1985 MID-ATLANTIC OFFICE, NPS view from east Roll 3#33

# NAME: Farm House Complex c. 1963

Location: GREY TOWERS, MILFORD, PA

Photographer: Date of Photograph: Location of Negative: Description:

Photograph Number:

STEPHEN G. DEL SORDO JUNE, 1985 MID-ATLANTIC OFFICE, NPS historic photograph Pinchot Institute Collection Roll 4#4 61 of 78

#### NAME: Farm House

Location: GREY TOWERS, MILFORD, PA

Photographer: Date of Photograph: Location of Negative: Description: STEPHEN G. DEL SORDO JUNE, 1985 MID-ATLANTIC OFFICE, NPS view from south Roll 1#29