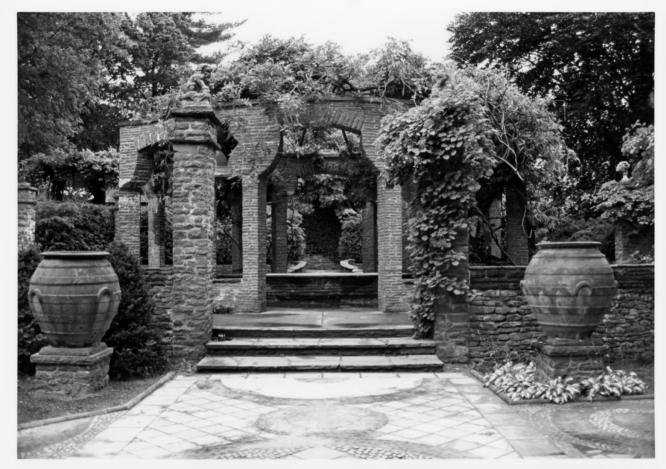

### NAME: Finger Bowl

Location: GREY TOWERS, GIFFORD PINCHOT ESTATE, MILFORD, PA

Photographer: Date of Photograph: Location of Negative: Description:

Photograph Number:

```
STEPHEN G. DEL SORDO
JUNE, 1985
MID-ATLANTIC OFFICE, NPS
view from room 307
Roll 2#2
46 of 78
```

# NAME: Finger Bowl Location: GREY TOWERS, MILFORD, PA

Photographer: Date of Photograph: Location of Negative: Description:

STEPHEN G. DEL SORDO JUNE, 1985 MID-ATLANTIC OFFICE, NPS view from south Roll 3#20

Photograph Number: 47 of 78

### NAME: Finger Bowl

Location: GREY TOWERS, MILFORD, PA

Photographer: Date of Photograph: Location of Negative: Description: STEPHEN G. DEL SORDO JUNE, 1985 MID-ATLANTIC OFFICE, NPS view from east Roll 3#24

Photograph Number: 48 of 78