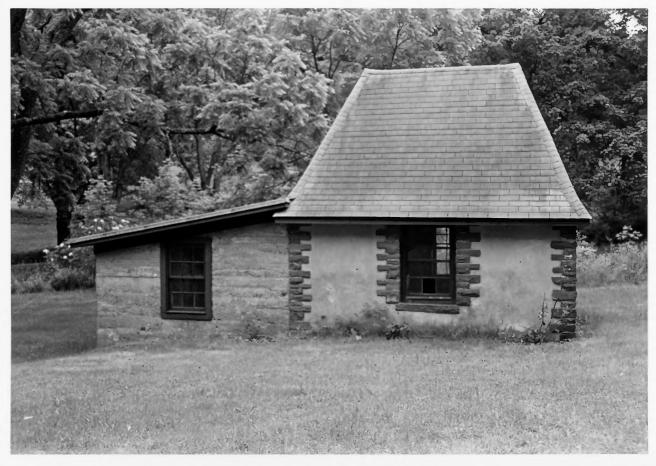

### NAME: Forester's Cottage Spring House

Location: GREY TOWERS, MILFORD, PA

Photographer: Date of Photograph: Location of Negative: Description:

Photograph Number:

STEPHEN G. DEL SORDO JUNE, 1985 MID-ATLANTIC OFFICE, NPS view from east Roll 1#17

19 of 78

NAME: modern garage

Photographer: Date of Photograph: Location of Negative: Description:

Photograph Number: 20 of 78

Location:

STEPHEN G. DEL SORDO JUNE, 1985 MID-ATLANTIC OFFICE, NPS view from east Roll 3#10