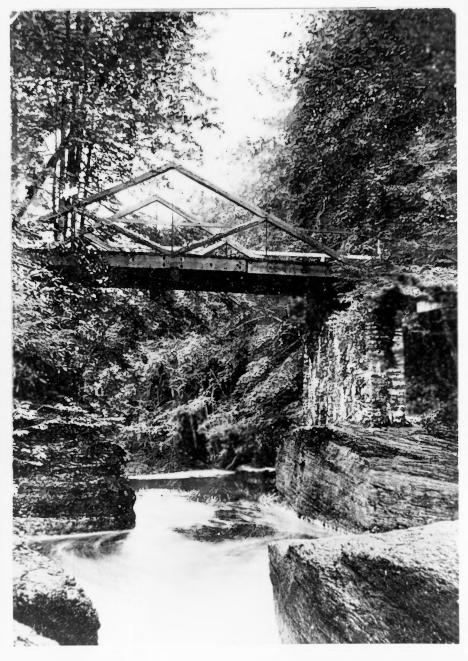

### NAME: Former Bridge to Forest School

Location: GI

GREY TOWERS, MILFORD, PA

Photographer: Date of Photograph: Location of Negative: Description:

Photograph Number:

STEPHEN G. DEL SORDO JUNE, 1985 MID-ATLANTIC OFFICE, NPS copy of historic post card Pinchot Institute Collection Roll 4#16 75 of 78