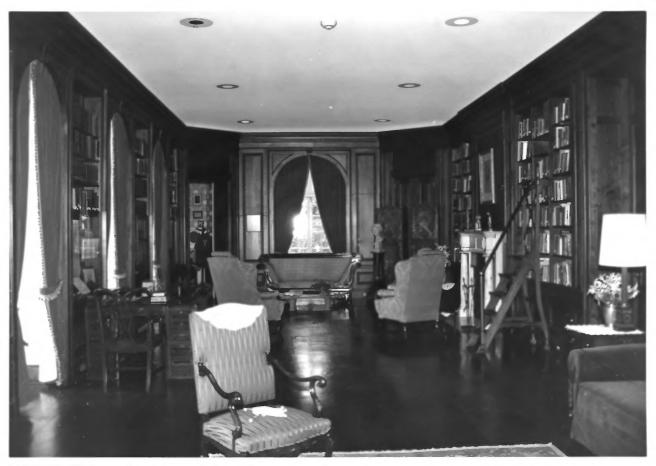

Photograph Number:

36 of 78

Location: GREY TOWERS, GIFFORD PINCHOT ESTATE, MILFORD, PA

Photographer: Date of Photograph: Location of Negative: Description:

Photograph Number: 37 of 78

STEPHEN G. DEL SORDO JUNE, 1985 MID-ATLANTIC OFFICE, NPS Library\* Roll 2#29