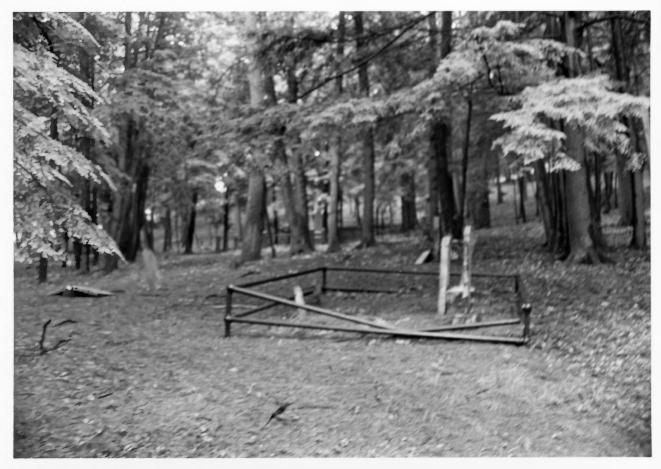

### NAME: Cemetery

Location: GREY TOWERS, MILFORD, PA

Photographer: Date of Photograph: Location of Negative: Description:

STEPHEN G. DEL SORDO JUNE, 1985 MID-ATLANTIC OFFICE, NPS view from north Roll 5#11

Photograph Number: 70 of 78