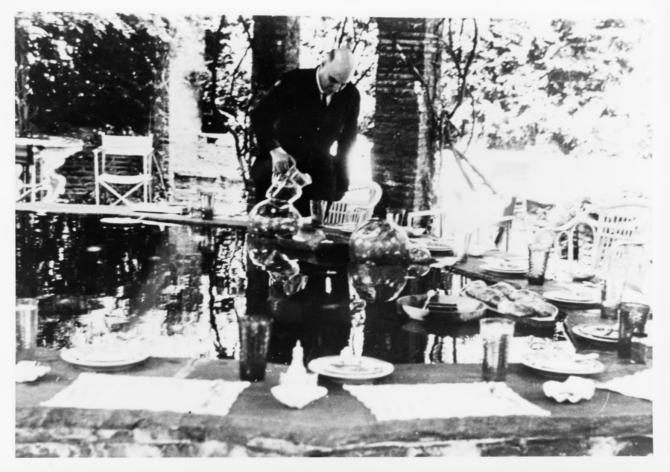

### NAME: Finger Bowl

Location: GREY TOWERS, GIFFORD PINCHOT ESTATE, MILFORD, PA

Photographer: Date of Photograph: Location of Negative: Description:

Photograph Number:

```
STEPHEN G. DEL SORDO
JUNE, 1985
MID-ATLANTIC OFFICE, NPS
view from room 307
Roll 2#2
46 of 78
```

# NAME: Finger Bowl Location: GREY TOWERS, MILFORD, PA

Photographer: Date of Photograph: Location of Negative: Description:

STEPHEN G. DEL SORDO JUNE, 1985 MID-ATLANTIC OFFICE, NPS view from south Roll 3#20

Photograph Number: 47 of 78