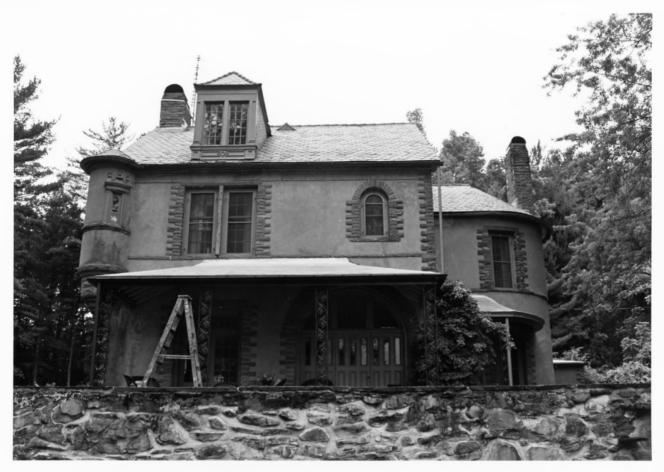

### NAME: Grey Towers

Location: GREY TOWERS, GIFFORD PINCHOT ESTATE, MILFORD, PA

Photographer: Date of Photograph: Location of Negative: Description:

Photograph Number:

STEPHEN G. DEL SORDO JUNE, 1985 MID-ATLANTIC OFFICE, NPS view from south Roll 3#1 26 of 78