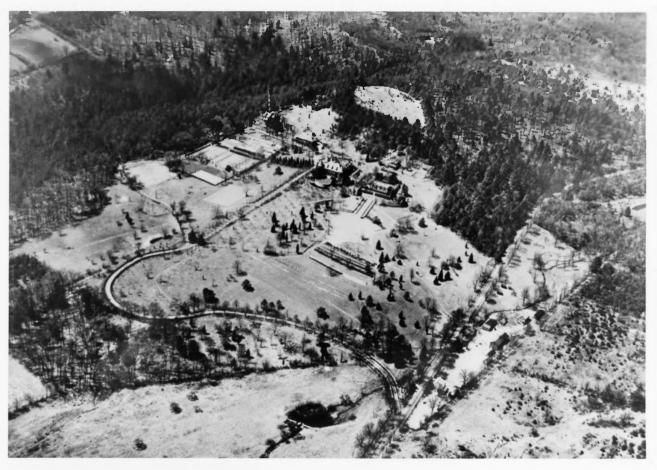

#### NAME: Grey Towers Estate

Location: GREY TOWERS, GIFFORD PINCHOT ESTATE, MILFORD, PA Photographer: STEPHEN G. DEL SORDO Date of Photograph: JUNE, 1985 Location of Negative: MID-ATLANTIC OFFICE, NPS Description: Aireal view

Roll 4#6, Photograph Number: 1 of 78