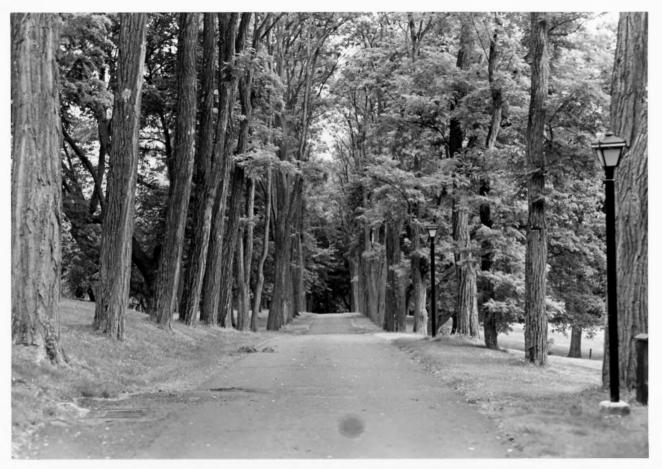

Photograph Number: 7 of 78

NAME: Driveway

Photographer: Date of Photograph: Location of Negative: Description:

STEPHEN G. DEL SORDO JUNE, 1985 MID-ATLANTIC OFFICE, NPS view from east Roll 9#34

GREY TOWERS, GIFFORD PINCHOT ESTATE, MILFORD, PA

Photograph Number: 8 of 78

Location: