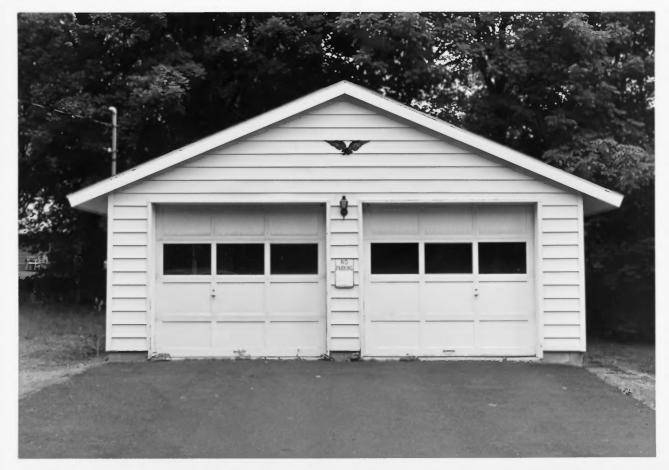

19 of 78

NAME: modern garage

Photographer: Date of Photograph: Location of Negative: Description:

Photograph Number: 20 of 78

Location:

STEPHEN G. DEL SORDO JUNE, 1985 MID-ATLANTIC OFFICE, NPS view from east Roll 3#10

GREY TOWERS, GIFFORD PINCHOT ESTATE, MILFORD, PA