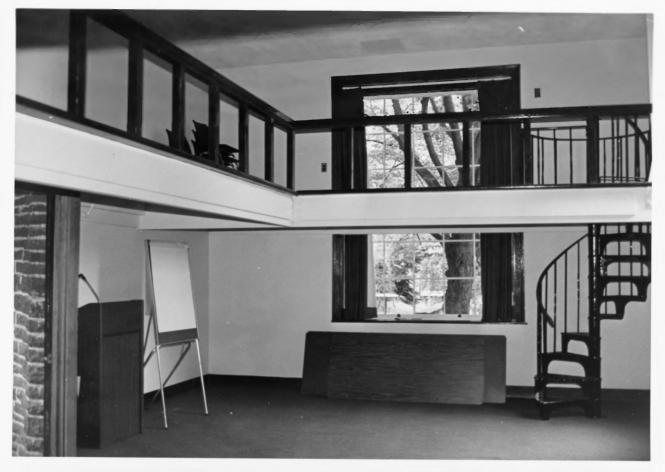

### NAME: Room 101

Location: GREY TOWERS, GIFFORD PINCHOT ESTATE, MILFORD, PA

Photographer: Date of Photograph: Location of Negative: Description:

Photograph Number: 34 of 78

STEPHEN G. DEL SORDO JUNE, 1985 MID-ATLANTIC OFFICE, NPS interior Roll 2#16

### NAME: Room 101 Alcove

Location: GREY TOWERS, MILFORD, PA

Photographer: Date of Photograph: Location of Negative: Description: STEPHEN G. DEL SORDO JUNE, 1985 MID-ATLANTIC OFFICE, NPS interior view Roll 2#24

Photograph Number: 35 of 78

### NAME: Room 101

Location: GREY TOWERS, MILFORD, PA

Photographer: Date of Photograph: Location of Negative: Description: STEPHEN G. DEL SORDO JUNE, 1985 MID-ATLANTIC OFFICE, NPS view towards ståir Roll 2#25

Photograph Number:

36 of 78

Location: GREY TOWERS, GIFFORD PINCHOT ESTATE, MILFORD, PA

Photographer: Date of Photograph: Location of Negative: Description:

Photograph Number: 37 of 78

STEPHEN G. DEL SORDO JUNE, 1985 MID-ATLANTIC OFFICE, NPS Library\* Roll 2#29