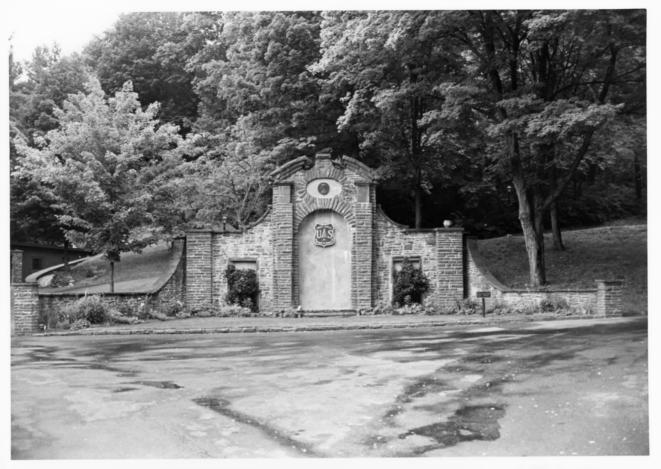

#### NAME: Gate House and Entrance

Location: GREY TOWERS, MILFORD, PA

Photographer: Date of Photograph: Location of Negative: Description: STEPHEN G. DEL SORDO JUNE, 1985 MID-ATLANTIC OFFICE, NPS view from east Roll 5#24

Photograph Number: 3 of 78

NAME: Entrance Lane

main house

Location: GREY TOWERS, GIFFORD PINCHOT ESTATE, MILFORD, PA Photographer: STEPHEN G. DEL SORDO Date of Photograph: JUNE, 1985 Location of Negative: MID-ATLANTIC OFFICE, NPS Description: view from east towards Roll 4#19

Photograph Number: 4 of 78