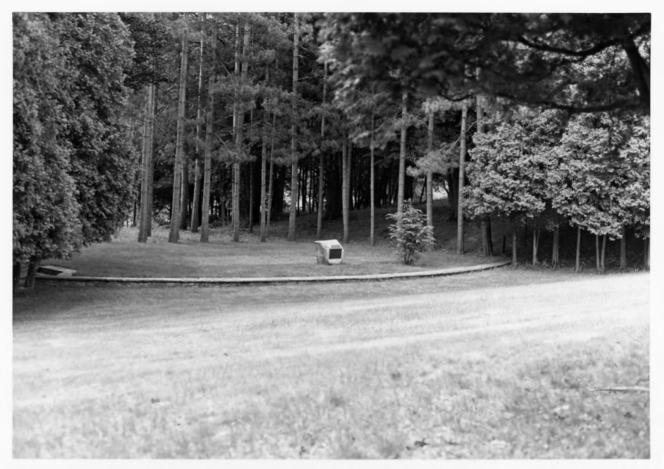

# NAME: Ice House

Location: GREY TOWERS, MILFORD, PA

Photographer: Date of Photograph: Location of Negative: Description: STEPHEN G. DEL SORDO JUNE, 1985 MID-ATLANTIC OFFICE, NPS view from west Roll 3#27

Photograph Number:

59 of 78