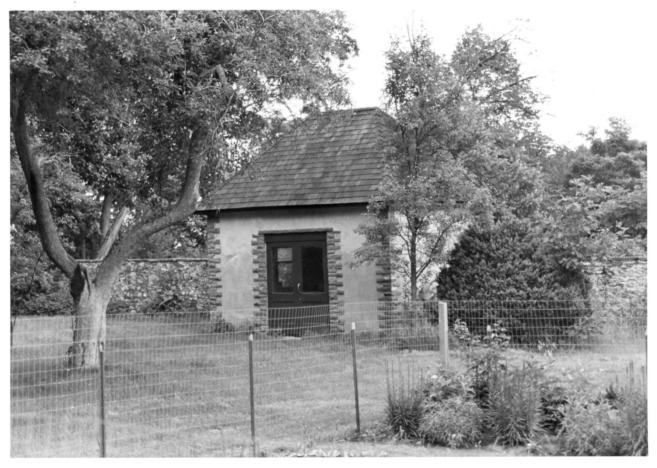

## NAME: Garden Shed Location: GREY TOWERS, MILFORD, PA

Photographer: Date of Photograph: Location of Negative: Description: STEPHEN G. DEL SORDO JUNE, 1985 MID-ATLANTIC OFFICE, NPS view from west Roll 3#9

Photograph Number: 13 of 78

NAME: Garden Green House

Location: GREY TOWERS, GIFFORD PINCHOT ESTATE, MILFORD, PA

Photographer: Date of Photograph: Location of Negative: Description:

Photograph Number: 14 of 78