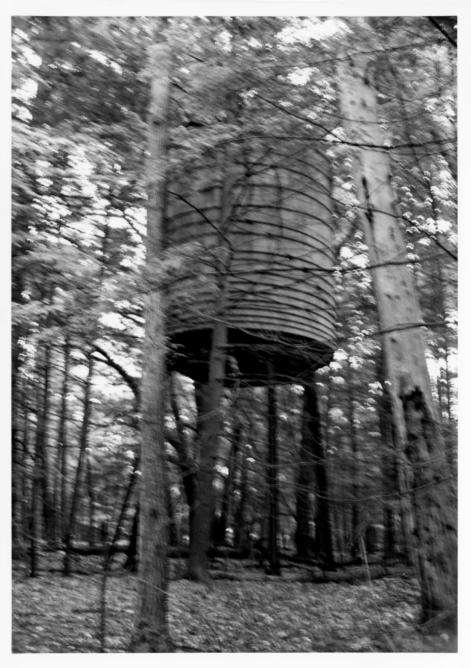

#### NAME: Old water tower

71 of 78

Location: GREY TOWERS, MILFORD, PA

STEPHEN G. DEL SORDO JUNE, 1985 MID-ATLANTIC OFFICE, NPS view from east Roll 3#34

Photographer: Date of Photograph: Location of Negative: Description:

Photograph Number:

Former Grape Arbor Terraces NAME: GREY TOWERS, GIFFORD PINCHOT ESTATE, MILFORD, PA Location: Photographer: STEPHEN G. DEL SORDO Date of Photograph: JUNE, 1985 Location of Negative: MID-ATLANTIC OFFICE, NPS Description: view from east Roll 6#36