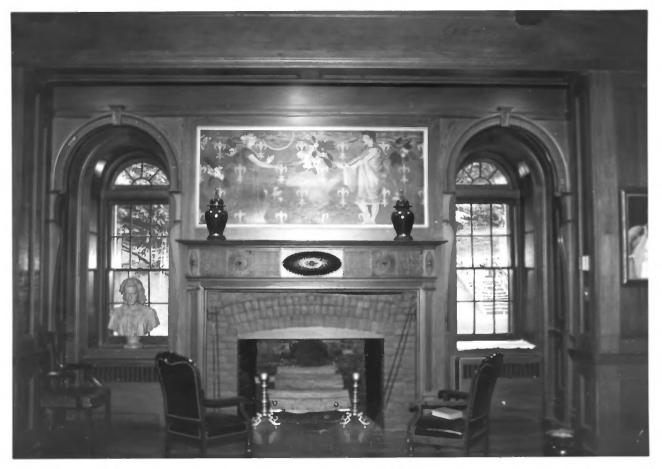

### NAME: Room 101

Location: GREY TOWERS, GIFFORD PINCHOT ESTATE, MILFORD, PA

Photographer: Date of Photograph: Location of Negative: Description:

Photograph Number: 34 of 78

STEPHEN G. DEL SORDO JUNE, 1985 MID-ATLANTIC OFFICE, NPS interior Roll 2#16