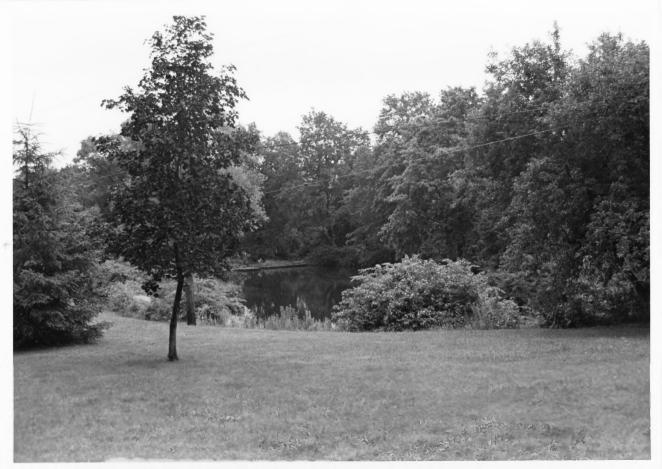

#### NAME: Lower Pond

Location: GREY TOWERS, MILFORD, PA

Photographer: Date of Photograph: Location of Negative: Description:

STEPHEN G. DEL SORDO JUNE, 1985 MID-ATLANTIC OFFICE, NPS view from west Roll 5#25

Photograph Number: 2 of 78