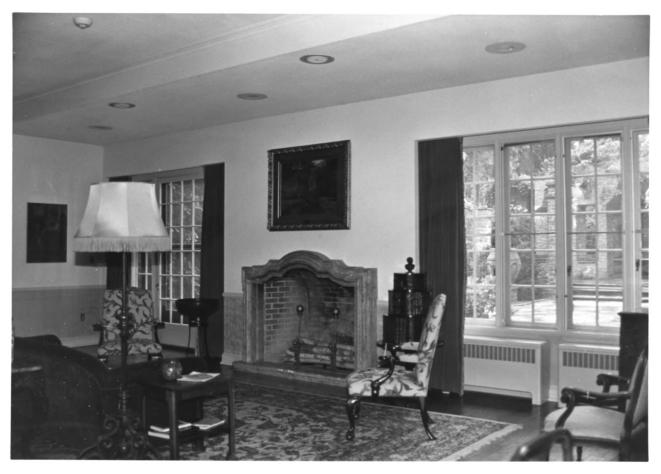

### NAME: Room 101

Location: GREY TOWERS, GIFFORD PINCHOT ESTATE, MILFORD, PA

Photographer: Date of Photograph: Location of Negative: Description:

Photograph Number: 34 of 78

STEPHEN G. DEL SORDO JUNE, 1985 MID-ATLANTIC OFFICE, NPS interior Roll 2#16