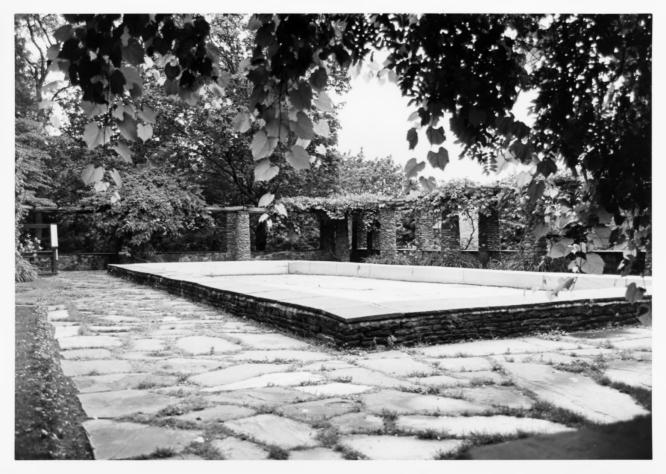

# NAME: Swimming Pool

Location: GREY TOWERS, MILFORD, PA

Photographer: Date of Photograph: Location of Negative: Description: STEPHEN G. DEL SORDO JUNE, 1985 MID-ATLANTIC OFFICE, NPS view from south Roll 3#25

Photograph Number: 50 of 78

# NAME: Swimming Pool Location: GREY TOWERS, MILFORD, PA

Photographer: Date of Photograph: Location of Negative: Description:

JUNE, 1985 MID-ATLANTIC OFFICE, NPS view from south Roll 3#26

Photograph Number: 51 of 78