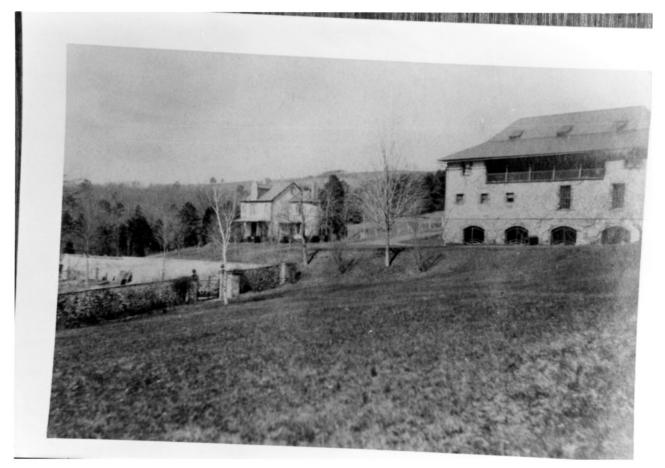

# NAME: Farm House Complex c. 1963

Location: GREY TOWERS, MILFORD, PA

Photographer: Date of Photograph: Location of Negative: Description:

Photograph Number:

STEPHEN G. DEL SORDO JUNE, 1985 MID-ATLANTIC OFFICE, NPS historic photograph Pinchot Institute Collection Roll 4#4 61 of 78