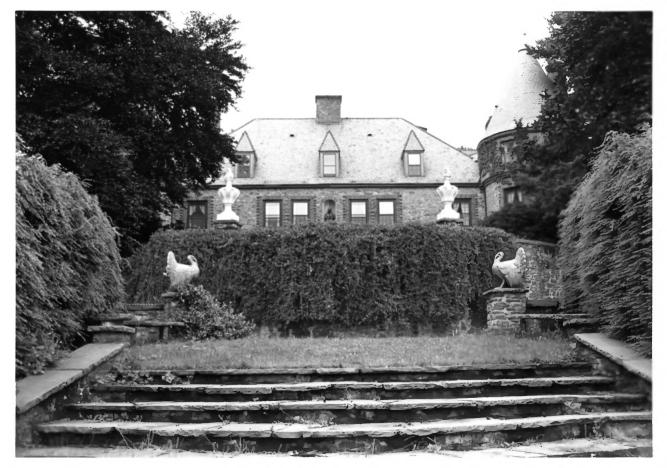

Est Facade and lawn NAME: GREY TOWERS, MILFORD, PA Location: Photographer: STEPHEN G. DEL SORDO Date of Photograph: JUNE, 1985 Location of Negative: MID-ATLANTIC OFFICE, NPS Description: view from southwest Roll 3#11

Photograph Number: 27 of 78