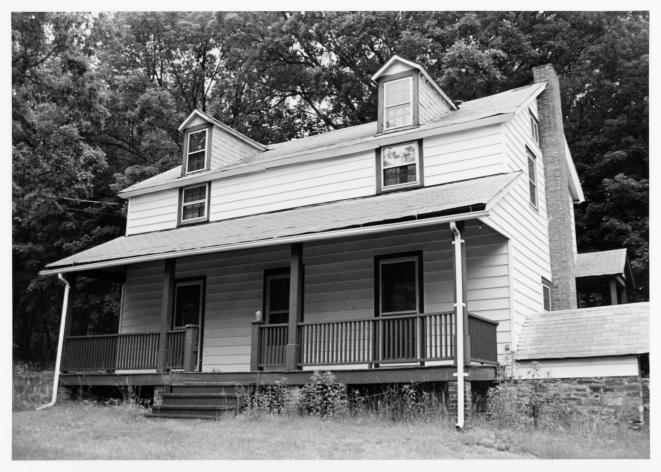

NAME: Forester's Cottage Location: GREY TOWERS, MILFORD, PA Photographer: STEPHEN G. DEL SORDO

Date of Photographer: Location of Negative: Description: STEPHEN G. DEL SORDO JUNE, 1985 MID-ATLANTIC OFFICE, NPS view from east Roll 1#10

Photograph Number: 18 of 78