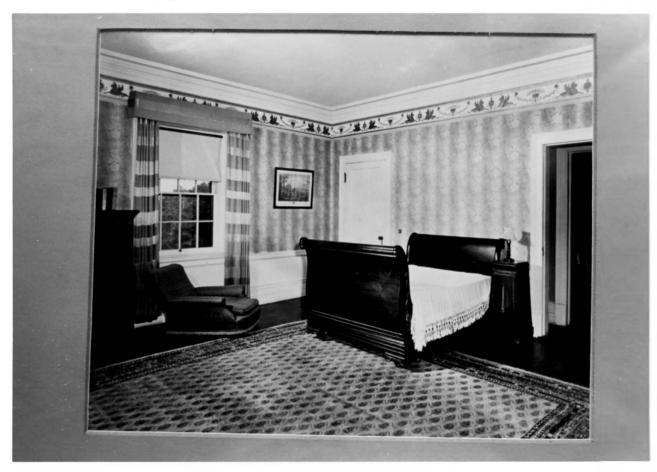

Photograph Number:

GREY TOWERS, MILFORD, PA STEPHEN G. DEL SORDO JUNE, 1985 MID-ATLANTIC OFFICE, Pinchot's bedroom NPS Roll 2#8

42 of 78

Location: Photographer: Date of Photograph: Location of Negative: Description: