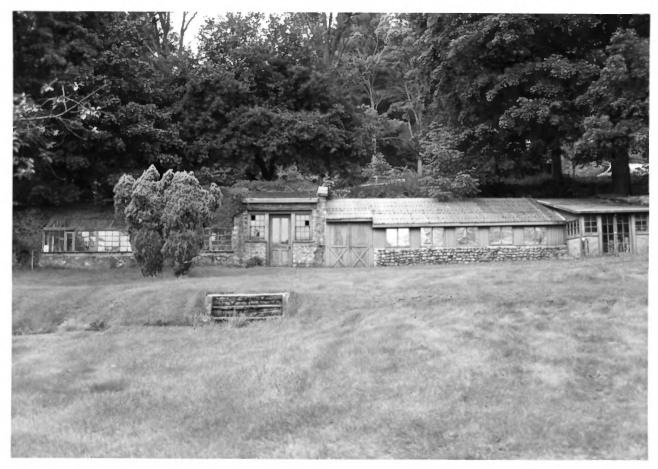

### NAME: Garage and Forester's Cottage

Location: GREY TOWERS, MILFORD, PA

Photographer: Date of Photograph: Location of Negative: Description:

Photograph Number:

STEPHEN G. DEL SORDO JUNE, 1985 MID-ATLANTIC OFFICE, NPS Historic Photograph Pinchot Institute Collection Roll 4#17 16 of 78

Location: GREY TOWERS, GIFFORD PINCHOT ESTATE, MILFORD, PA Photographer: Date of Photograph: Location of Negative: Description:

NAME:

Garage

Photograph Number: 17 of 78

STEPHEN G. DEL SORDO JUNE, 1985 MID-ATLANTIC OFFICE, NPS view from east Roll 3#3

NAME: Forester's Cottage Location: GREY TOWERS, MILFORD, PA Photographer: STEPHEN G. DEL SORDO

Date of Photographer: Location of Negative: Description: STEPHEN G. DEL SORDO JUNE, 1985 MID-ATLANTIC OFFICE, NPS view from east Roll 1#10