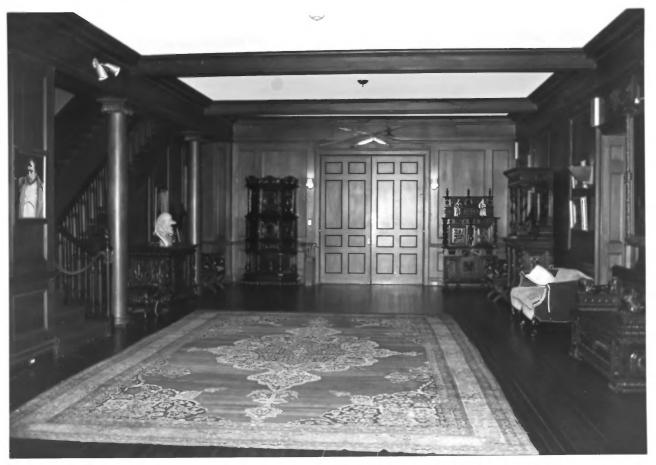

Photograph Number:

36 of 78

Location: GREY TOWERS, GIFFORD PINCHOT ESTATE, MILFORD, PA

Photographer: Date of Photograph: Location of Negative: Description:

Photograph Number: 37 of 78

STEPHEN G. DEL SORDO JUNE, 1985 MID-ATLANTIC OFFICE, NPS Library\* Roll 2#29

Location: GREY TOWERS, MILFORD, PA

Photographer: Date of Photograph: Location of Negative: Description: STEPHEN G. DEL SORDO JUNE, 1985 MID-ATLANTIC OFFICE, NPS Pinchot's office Roll 2#27

Photograph Number: 38 of 78