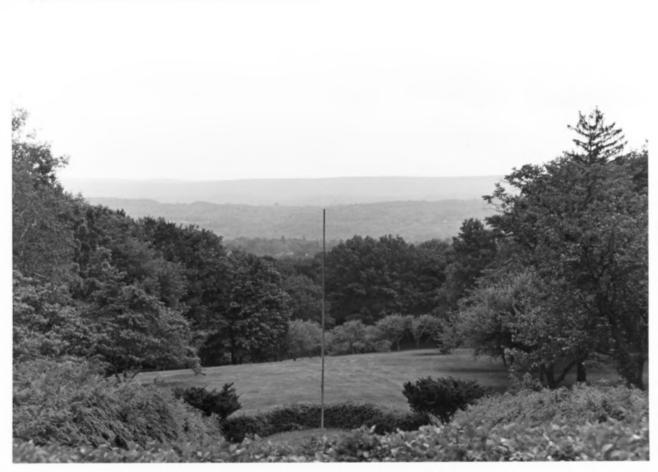

#### NAME: View towards Milford Location: GREY TOWERS, MILFORD, PA Photographer: STEPHEN G. DEL SORDO Date of Photograph: JUNE, 1985 Location of Negative: MID-ATLANTIC OFFICE. NPS Description: view from west Roll 3#13

Photograph Number: 31 of 78