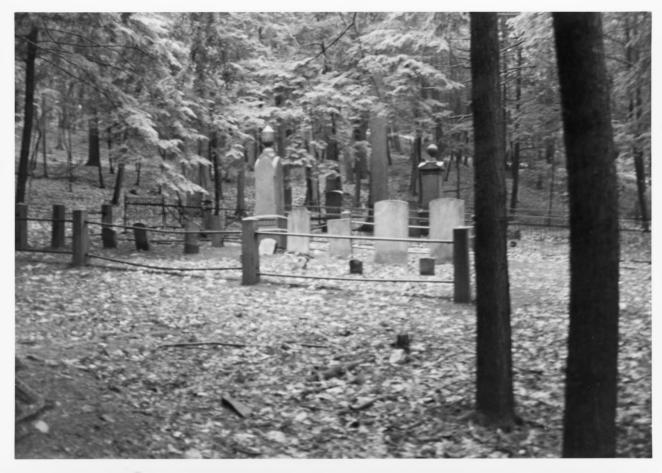

#### NAME: Cemetery

Location: GREY TOWERS, MILFORD, PA

Photographer: Date of Photograph: Location of Negative: Description: STEPHEN G. DEL SORDO JUNE, 1985 MID-ATLANTIC OFFICE, NPS view from east Roll 5#15

Photograph Number: 68 of 78

NAME: Cemetery

Photographer: Date of Photograph: Location of Negative: Description:

Photograph Number: 69 of 78

Location:

STEPHEN G. DEL SORDO JUNE, 1985 MID-ATLANTIC OFFICE, NPS view from west Roll 5#12

GREY TOWERS, GIFFORD PINCHOT ESTATE, MILFORD, PA

### NAME: Cemetery

Location: GREY TOWERS, MILFORD, PA

Photographer: Date of Photograph: Location of Negative: Description:

STEPHEN G. DEL SORDO JUNE, 1985 MID-ATLANTIC OFFICE, NPS view from north Roll 5#11

Photograph Number: 70 of 78