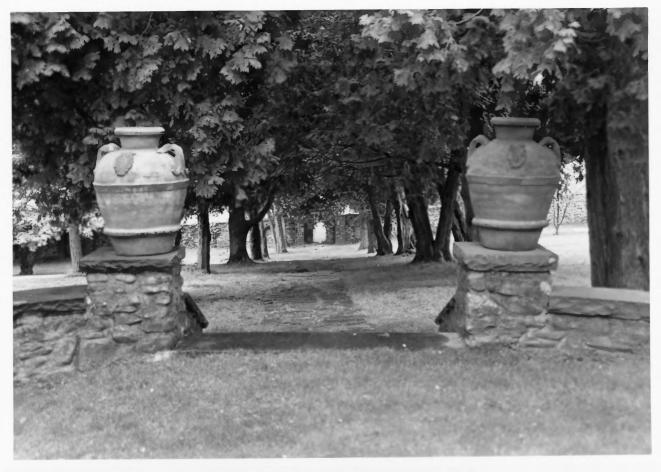

# NAME: Walk to Garden Location: GREY TOWERS, MILFORD, PA

Photographer: Date of Photograph: Location of Negative: Description: STEPHEN G. DEL SORDO JUNE, 1985 MID-ATLANTIC OFFICE, NPS view from north Roll 1#24

Photograph Number:

10 of 78

Garden Walk and north wall NAME: GREY TOWERS, GIFFORD PINCHOT ESTATE, MILFORD, PA Location: Photographer: STEPHEN G. DEL SORDO Date of Photograph: JUNE, 1985 Location of Negative: MID-ATLANTIC OFFICE, NPS Description: view from north Roll 3#2

Photograph Number: 11 of 78