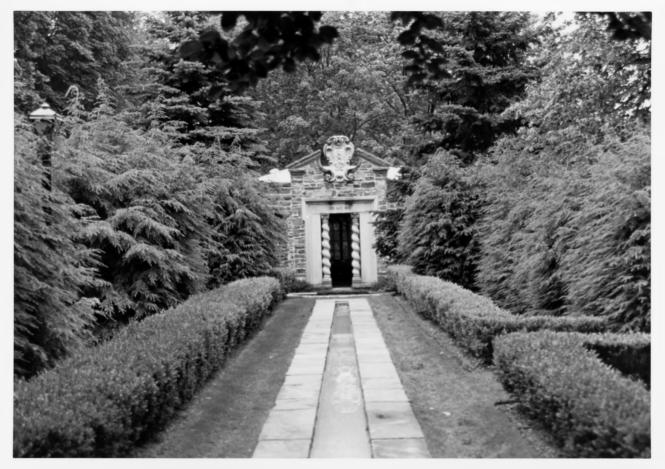

### NAME: Bait Box and reflecting Pool

Roll 3#17

Location: GREY TOWERS, GIFFORD PINCHOT ESTATE, MILFORD, PA Photographer: STEPHEN G. DEL SORDO Date of Photograph: JUNE, 1985 Location of Negative: MID-ATLANTIC OFFICE, NPS Description: view from south

Photograph Number: 53 of 78