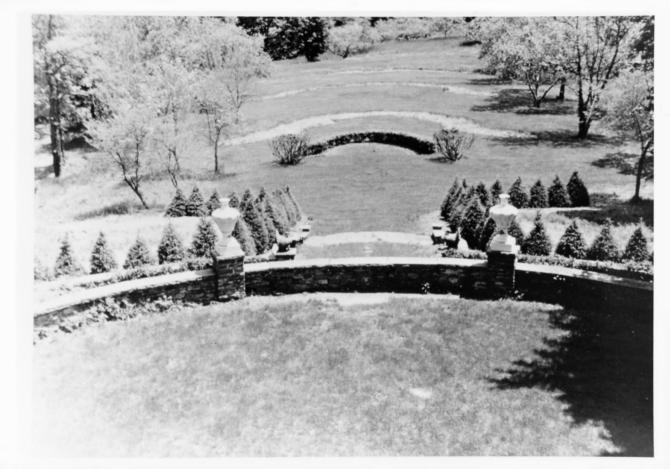

#### NAME: Grey Towers Estate

Location: GREY TOWERS, GIFFORD PINCHOT ESTATE, MILFORD, PA Photographer: STEPHEN G. DEL SORDO Date of Photograph: JUNE, 1985 Location of Negative: MID-ATLANTIC OFFICE, NPS Description: Aireal view