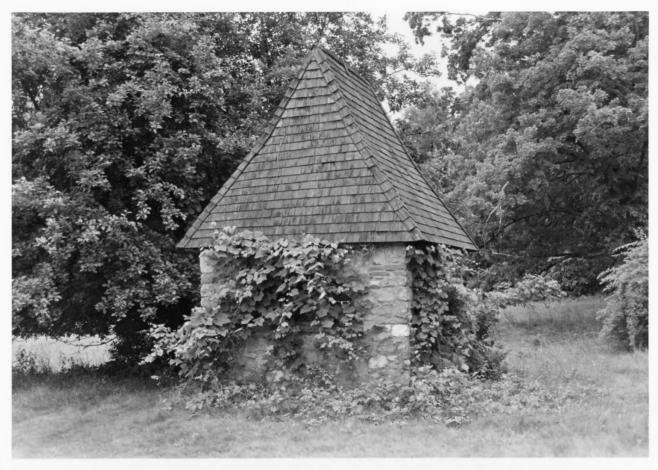

#### NAME: Tennis Court House Location: GREY TOWERS, MILFORD, PA Photographer: STEPHEN G. DEL SORDO Date of Photograph: JUNE, 1985 Location of Negative: MID-ATLANTIC OFFICE, NPS Description: view from north Roll 5#1

Photograph Number: 5 of 78