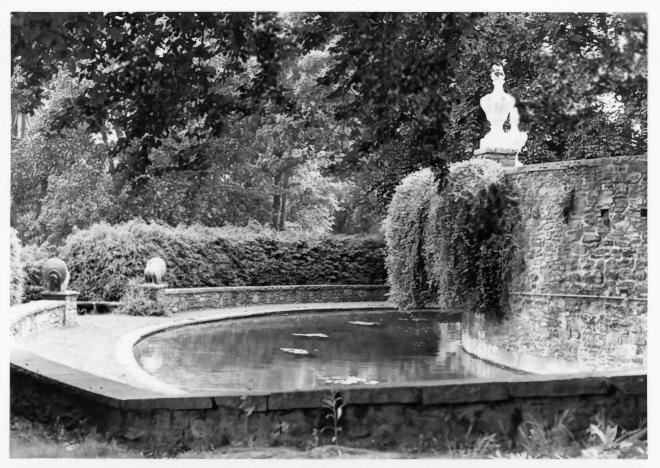

#### NAME: Lower Pond

Location: GREY TOWERS, MILFORD, PA

Photographer: Date of Photograph: Location of Negative: Description:

STEPHEN G. DEL SORDO JUNE, 1985 MID-ATLANTIC OFFICE, NPS view from west Roll 5#25

Photograph Number: 2 of 78