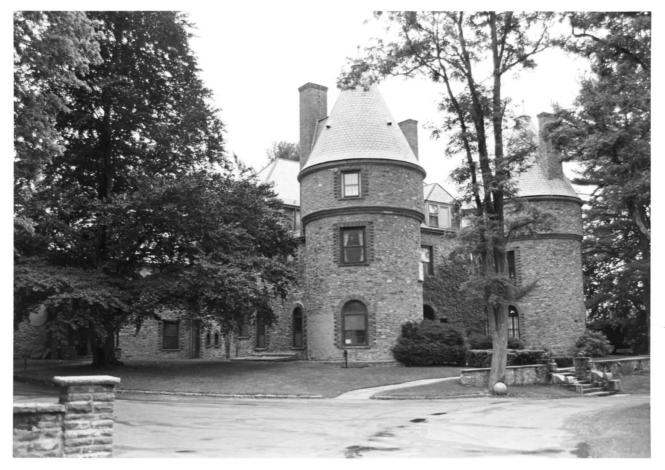

#### NAME: Gate House and Entrance

Location: GREY TOWERS, MILFORD, PA

Photographer: Date of Photograph: Location of Negative: Description: STEPHEN G. DEL SORDO JUNE, 1985 MID-ATLANTIC OFFICE, NPS view from east Roll 5#24

Photograph Number: 3 of 78

NAME: Entrance Lane

main house

Location: GREY TOWERS, GIFFORD PINCHOT ESTATE, MILFORD, PA Photographer: STEPHEN G. DEL SORDO Date of Photograph: JUNE, 1985 Location of Negative: MID-ATLANTIC OFFICE, NPS Description: view from east towards Roll 4#19

Photograph Number: 4 of 78