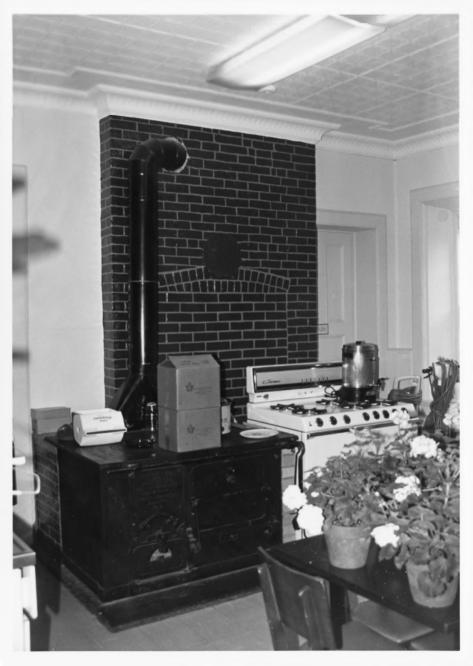

#### Photographer: Date of Photograph: Location of Negative: Description:

Photograph Number:

STEPHEN G. DEL SORDO JUNE, 1985 MID-ATLANTIC OFFICE, NPS Kitchen Roll 2#34 39 of 78

Location: GREY TOWERS, GIFFORD PINCHOT ESTATE, MILFORD, PA