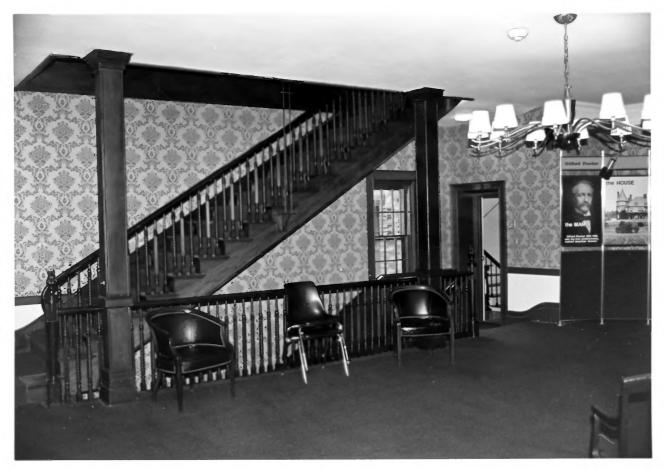

### NAME: Room 101

Location: GREY TOWERS, MILFORD, PA

Photographer: Date of Photograph: Location of Negative: Description: STEPHEN G. DEL SORDO JUNE, 1985 MID-ATLANTIC OFFICE, NPS view towards ståir Roll 2#25

Photograph Number:

36 of 78

Location: GREY TOWERS, GIFFORD PINCHOT ESTATE, MILFORD, PA

Photographer: Date of Photograph: Location of Negative: Description:

Photograph Number: 37 of 78

STEPHEN G. DEL SORDO JUNE, 1985 MID-ATLANTIC OFFICE, NPS Library\* Roll 2#29