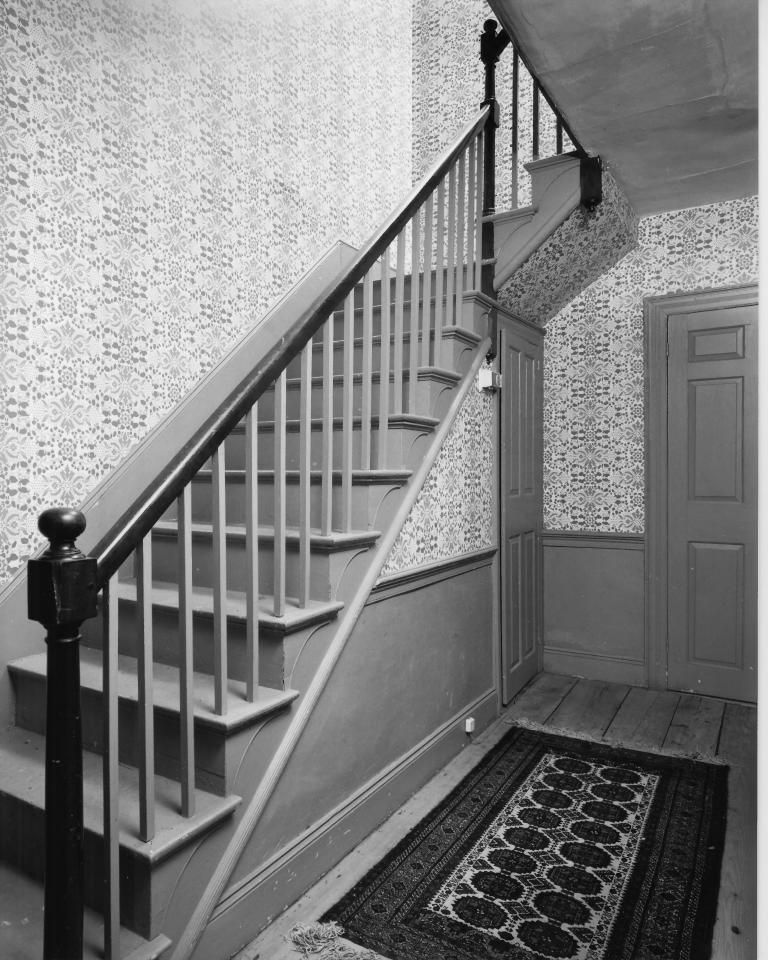

JUN 27 1980 -

PLAIN FARM HOUSE PROVIDENCE, RHODE ISLAND

Photographer: Warren Jagger

Date: April 1980

Negative: Rhode Island Historical Preservation Commission

Front Hall

## MAY 28 1980

Photograph 3 07 4

JUN 27 1980

PLAIN FARM HOUSE PROVIDENCE, RHODE ISLAND CO, Photographer: Warren Jagger