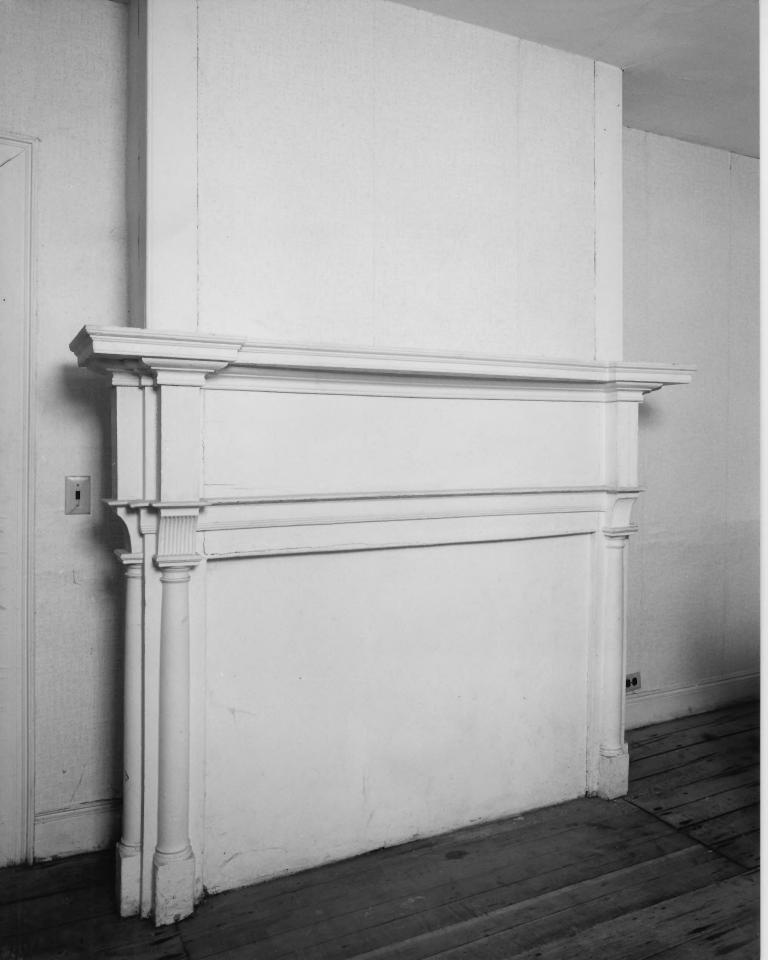

## MAY 28 1980

Negative: Rhode Island Historical Preservation Commission

Mantelpiece, northeast parlor

Photograph 4074

Date: April 1980

JUN 27 1980