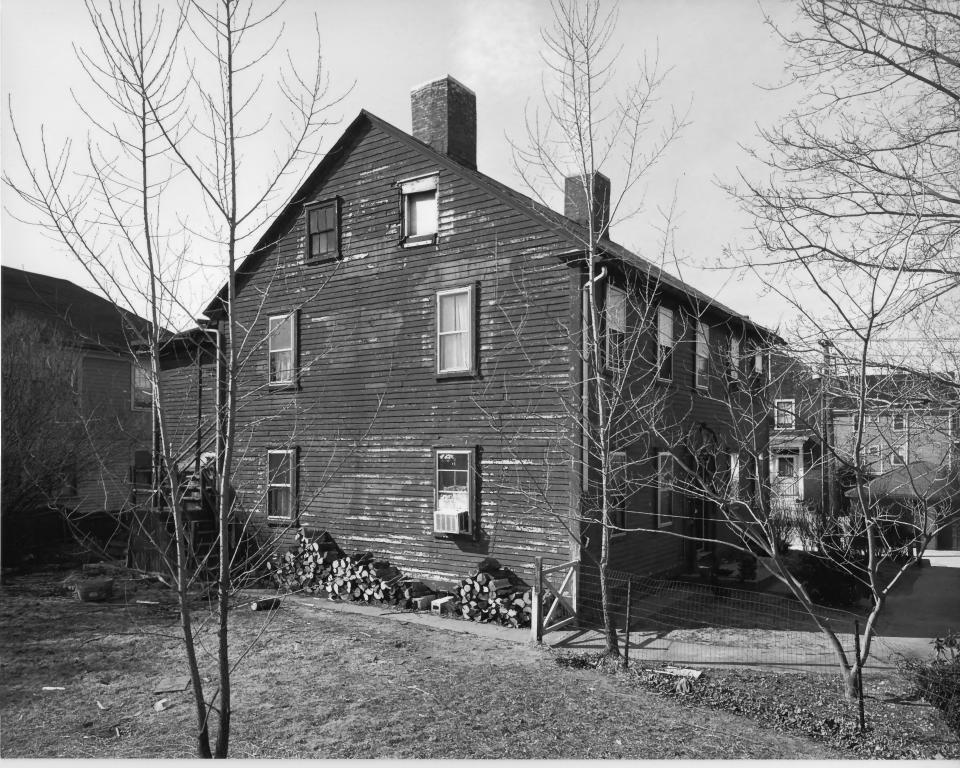

PLAIN FARM HOUSE PROVIDENCE, RHODE ISLAND Photographer: Warren Jagger Date: April 1980 Negative: Rhode Island Historical Preservation Commission

Plain Farm House, view from northeast

Photograph 1 07 4 MAY 28 1980