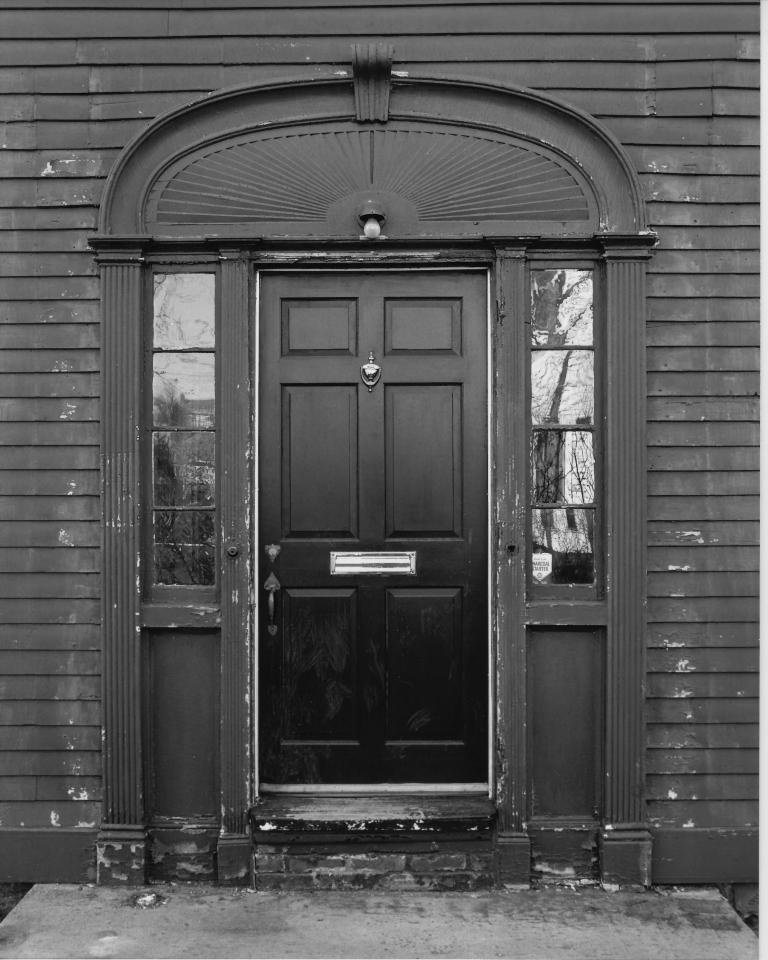

JUN 27 1980

PLAIN FARM HOUSE PROVIDENCE, RHODE ISLAND

Photographer: Warren Jagger

Date: April 1980

Negative: Rhode Island Historical Preservation Commission

MAY 28 1980

Front Entrance

Photograph 2 of 4