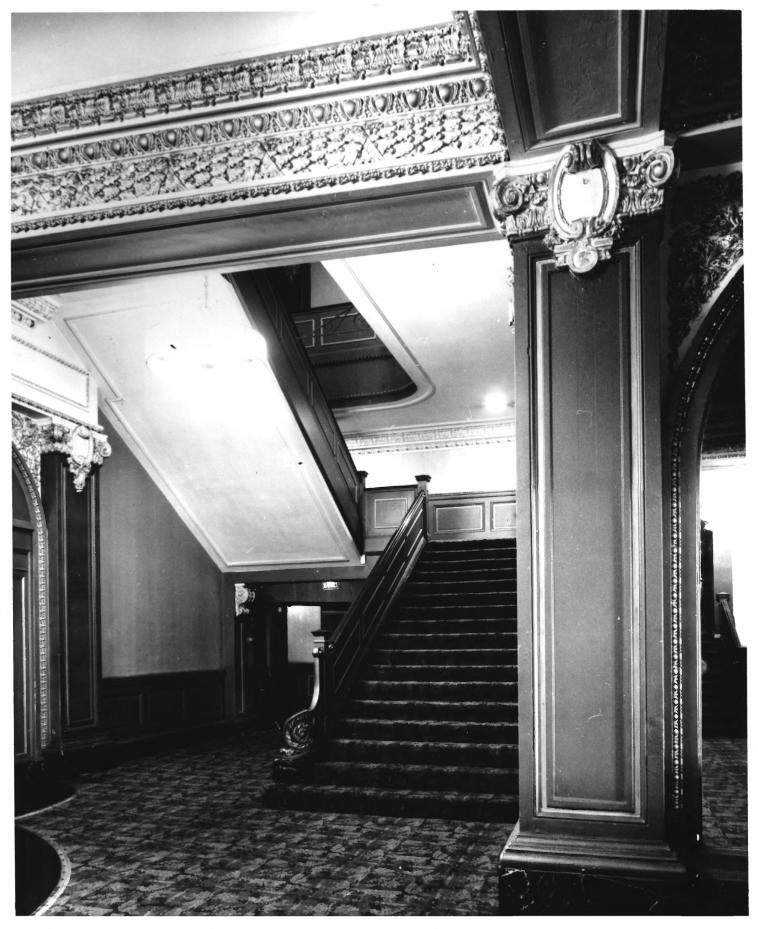

DESCRIBE VIEW. DIRECTION, ETC. IF DISTRICT, GIVE BUILDING NAME & STREET Interior - Lobby Stairway

6533-3

PHOTO NO.

\_VICINITY OF

SEE INSTRUCTIONS IN HOW TO COMPLETE NATIONAL REGISTER FORMS

TYPE ALL ENTRIES -- IENCLOSE WITH PHOTOGRAPH