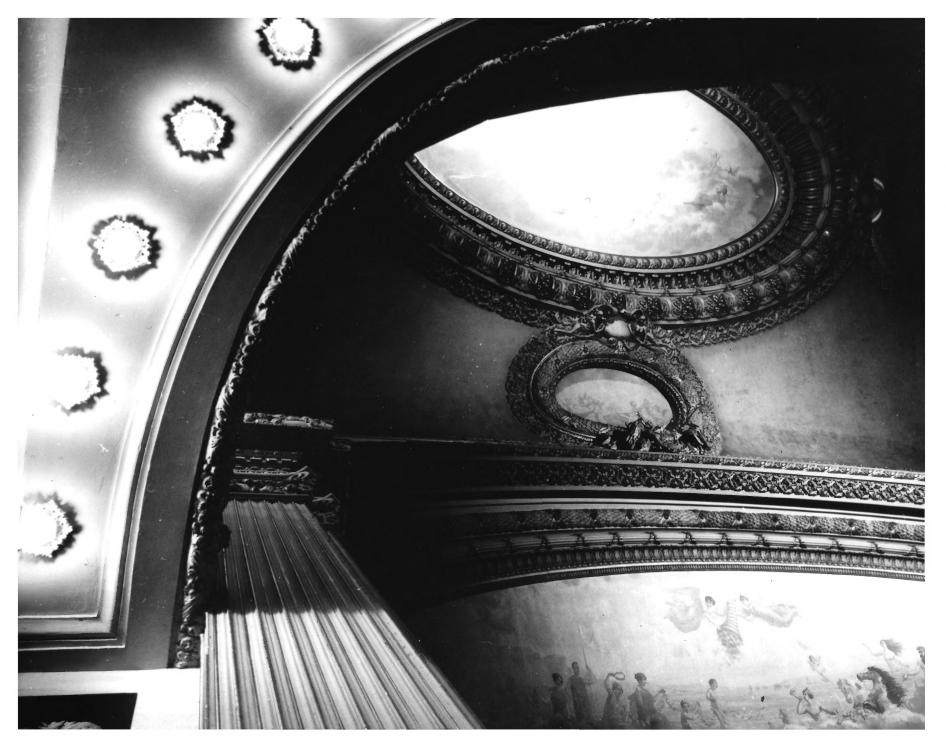

**IDENTIFICATION** 

DESCRIBE VIEW, DIRECTION, ETC. IF DISTRICT, GIVE BUILDING NAME & STREET Ceiling detail - theater

PHOTO NO. 6533-5

PROPERTY OF THE NATIONAL REGISTER

Rev. 10-74) UNITED STATES DEPARTMENT OF THE INTERIOR NATIONAL PARK SERVICE NATIONAL REGISTER OF HISTORIC PLACES PROPERTY PHOTOGRAPH FORM SEE INSTRUCTIONS IN HOW TO COMPLETE NATIONAL REGISTER FORMS TYPE ALL ENTRIES -- IENCLOSE WITH PHOTOGRAPH NAME The Spreckles Theater Building