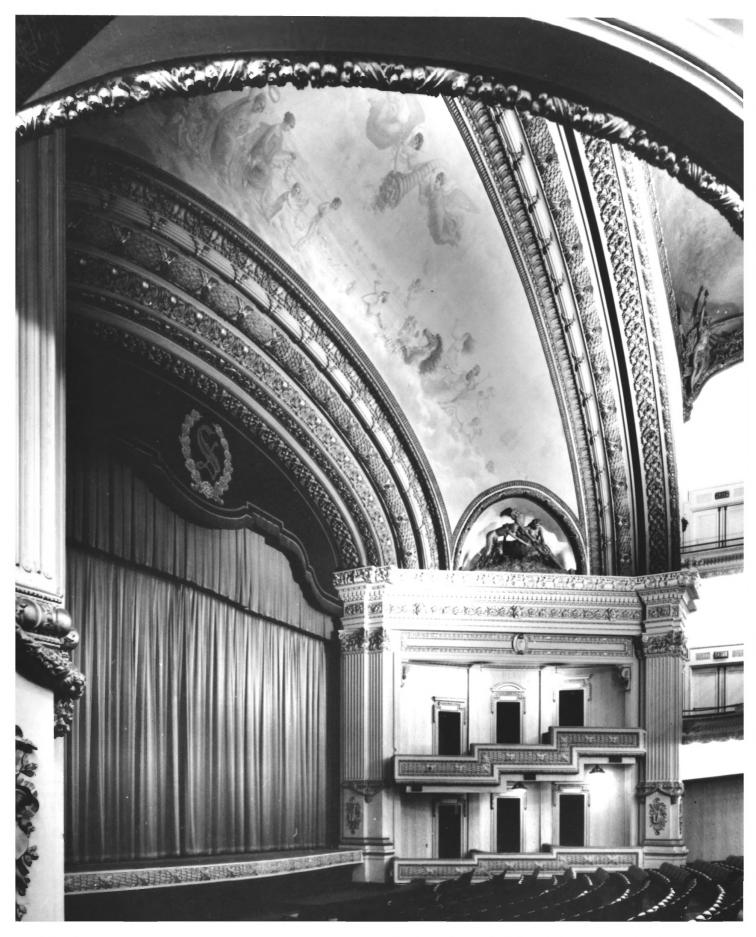

**IDENTIFICATION** 

DESCRIBE VIEW, DIRECTION, ETC. IF DISTRICT, GIVE BUILDING NAME & STREET Proscenium Arch - Theater

PHOTO NO. 6533-2

California

INT: 2983-75

Form No. 10-301a (Rev. 10-74)

UNITED STATES DEPARTMENT OF THE INTERIOR NATIONAL PARK SERVICE