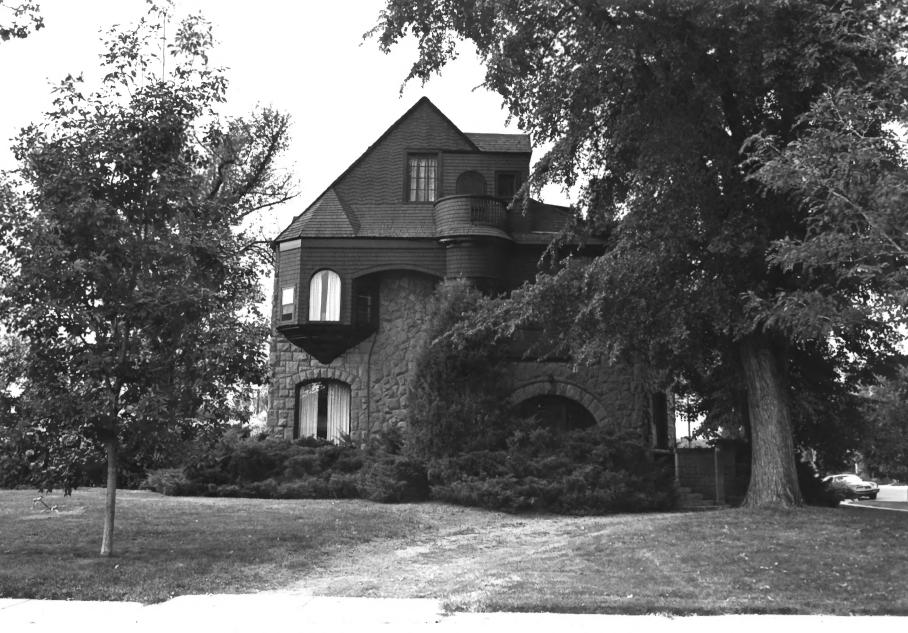

Charles H. Stickney House Pueblo County, CO

Jim Munch September 1984 Negatives: Colorado Historical Society 1300 Broadway, Denver, CO

1300 Broadway, Denver, CO

Photo 2 View of front (north) facade

C. H. Stickney - Northeast Corner