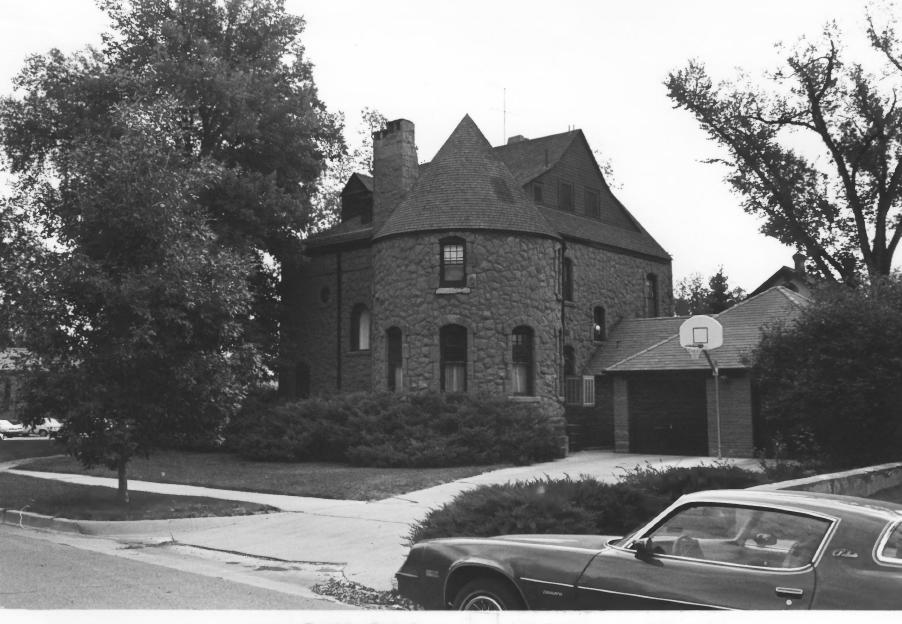

Charles H. Stickney House Pueblo County, CO

Jim Munch September 1984
Negatives Colorado Historical Society
1300 Broadway, Denver, CO

Photo 4 View of southwest corner of house.