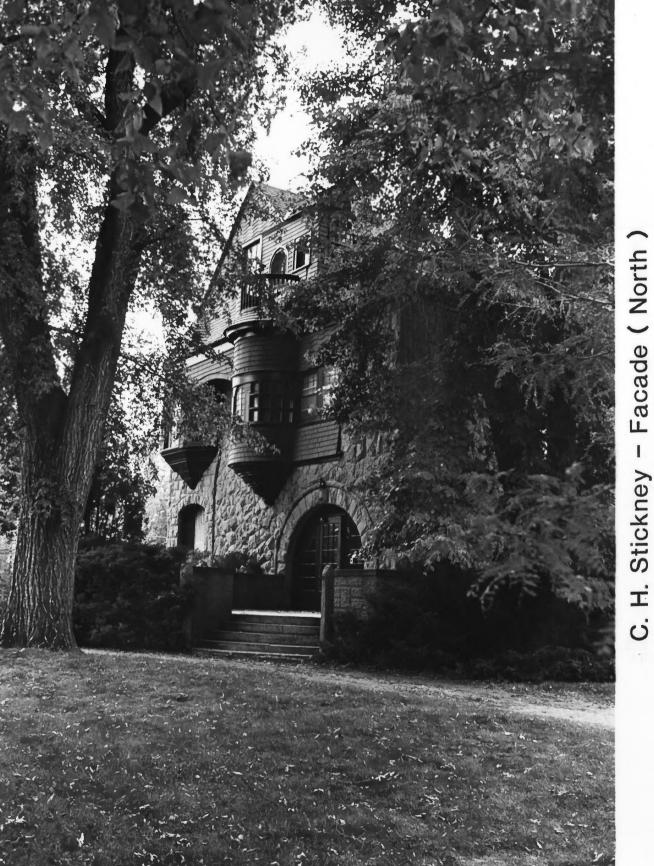

C. H. Stickney - Facade ( North )

Charles H. Stickney House Pueblo County, Colorado

Photo 1

Jim Munch September 1984 Negatives: Colorado Historical Society 1300 Broadway, Denver, CO

View of north elevation