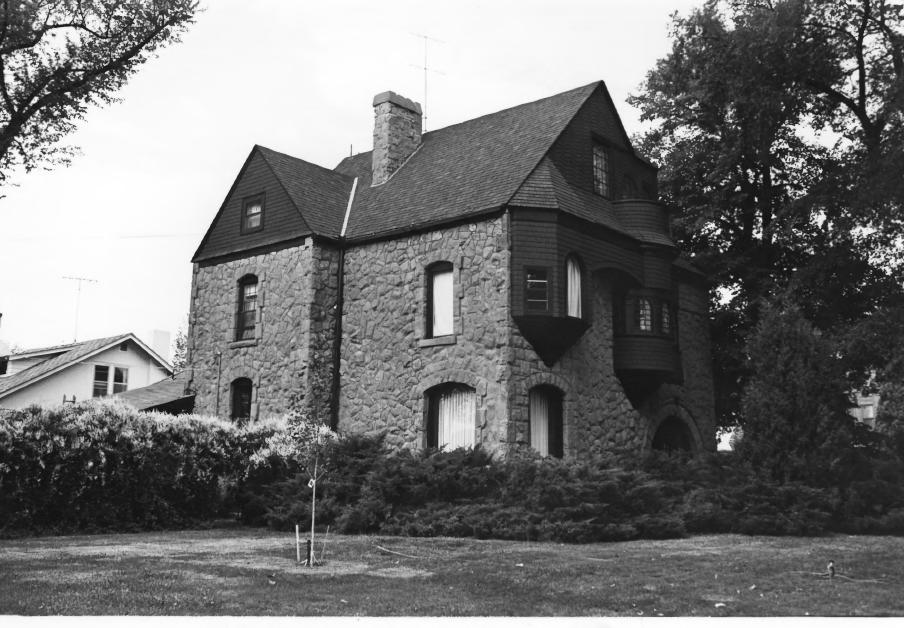

Charles H. Stickney House Pueblo County, CO

Jim Munch September 1984
Negatives: Colorado Historical Society
1300 Broadway, Denver, CO

Photo 3 View of northeast corner of house.

C. H. Stickney - Southwest Corner