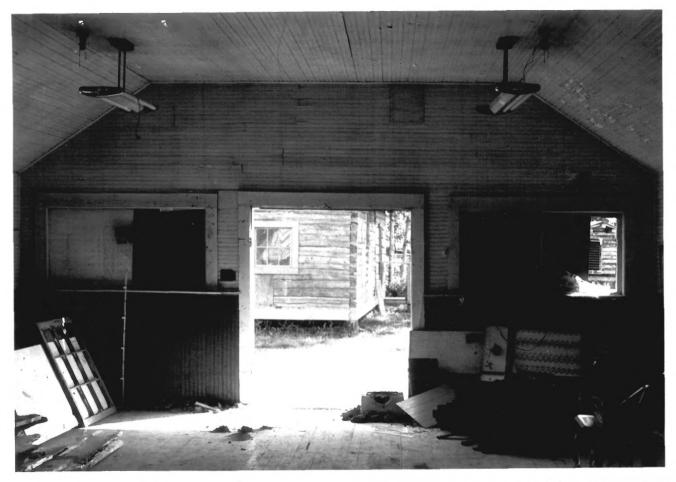

## Wasilla Elementary School Matanuska-Susitna Division

Office of H&A
Robert A. Mitchell, AIA
Historical Architect
July 17, 1979
Wasilla Elem. School ANC 110
South wall interior elevation

DEC 03 1979