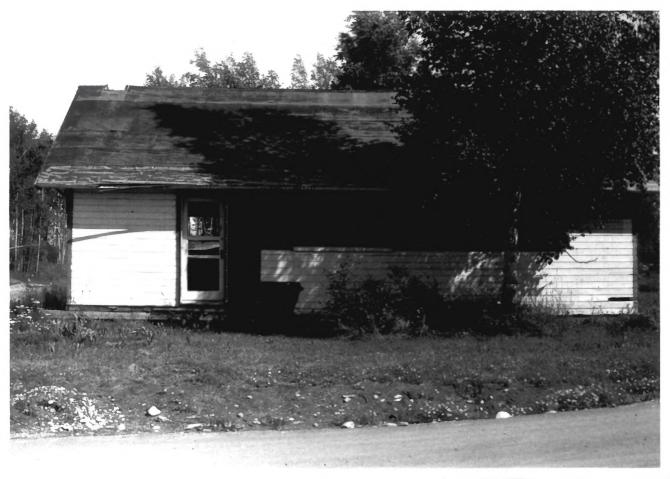

## Wasilla Elementary School

Matanuska-Susitna Division

Office of H&A
Robert A. Mitchell, AIA
Historical Architect
July 17, 1979
Wasilla Elem. School ANC 110

West side exterior elevation DEC 03 1979 FEB 5 1980