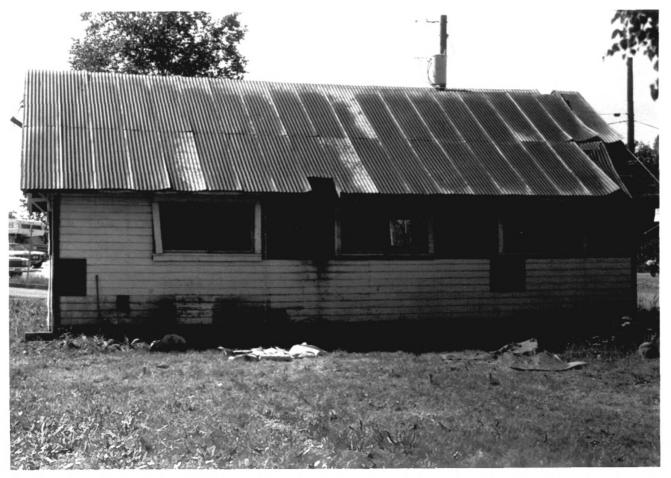

Matanuska- Susitna Division

Wasilla Elementary School

Office of H&A Robert A. Mitchell, AIA Historical Architect July 17, 1979 Wasilla Elem. School ANC East side exterior elevation DEC 03 1979

Wasilla Elementary School