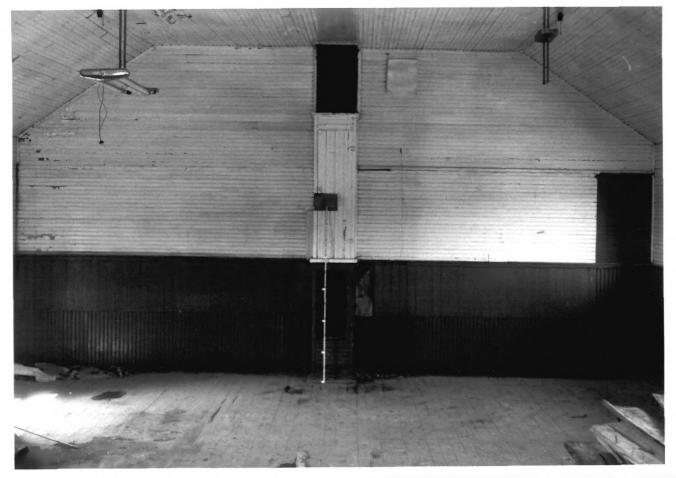

Matanuska-Susitna Division

Office of H&A
Robert A. Mitchell, AIA
Historical Architect
July 17, 1979
Wasilla Elem. School ANC 110
FEB 5 1980
North wall interior elevation
DEC 03 1979