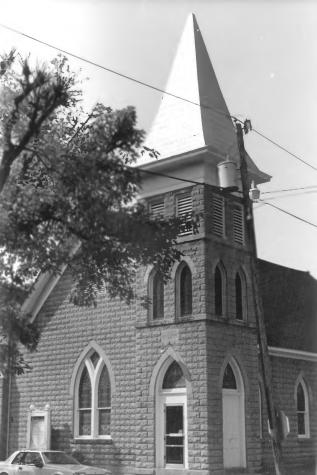

Historic Resources of Johnson County, Kentucky

Helen Powell August 1984

Kentucky Heritage Council Frankfort, Kentucky Photo # 2003 First Baptist Church

Photo #