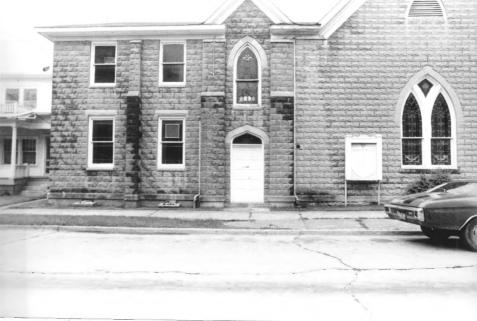

## KENTUCKY HERITAGE COUNCIL STATE HISTORIC PRESERVATION OFFICE FRANKFORT, KENTUCKY 40601

| Name First Baptist Church            |
|--------------------------------------|
| Location College St. Paintsville, Ky |
| Photographer H. Powell               |
| Date Taken_1984                      |
| Negative Location KHC                |
| View_ EAST FALADE                    |
|                                      |
| Photo # 2 (Jo-P-38)                  |