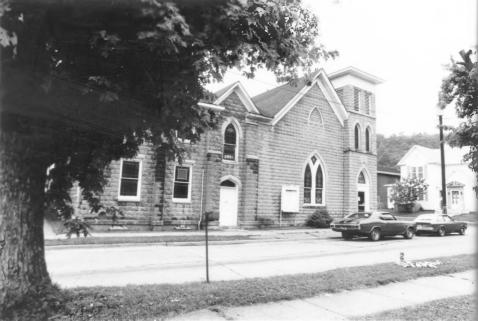

## KENTUCKY HERITAGE COUNCIL STATE HISTORIC PRESERVATION OFFICE FRANKFORT, KENTUCKY 40601

| Name      | Johnson Co. MRA       |  |
|-----------|-----------------------|--|
| Location_ | First Baptist Church  |  |
| Photogra  | pher <u>H. Powell</u> |  |
| Date Take | en1983                |  |
| Negative  | Location KHC          |  |
| View      | east facade           |  |
|           |                       |  |