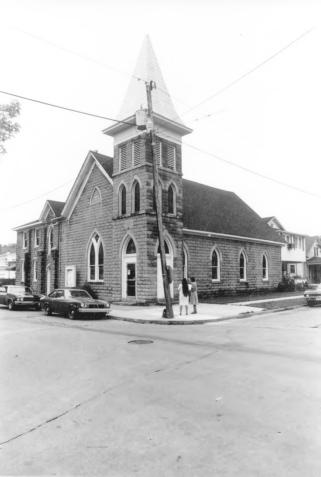

## KENTUCKY HERITAGE COUNCIL STATE HISTORIC PRESERVATION OFFICE FRANKFORT, KENTUCKY 40601

| Name First Baptist Church            |
|--------------------------------------|
| Location College St. Paintsville, Ky |
| Photographer H. Powell               |
| Date Taken 1984                      |
| Negative Location KHC                |
| View NORTH AND EAST FACADES          |
|                                      |
| Photo # 1 (Jo-P-38)                  |