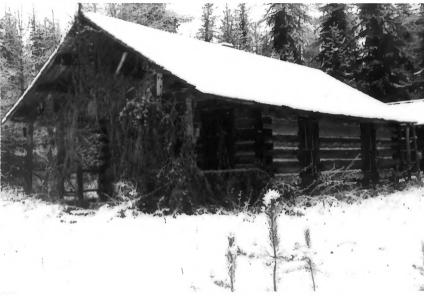

NAME: Ranger Station (LCS-105) Kishenehn Ranger Station Historic District LOCATION: Glacier National Park MOA MAPHER: Glacier National Park DATE: 9/25/83 VIEW: NW LOCATION OF NEGATIVE: Rocky Mountain Regional Office, National Park Service, Denver, CO PHOTO #: 1

NAME: Ranger Station (LCS-105) Kishenehn Ranger Station Historic District LOCATION: Glacier National Parkman MT PHOTOGRAPHER: Glacier National Park DATE: 9/25/83 VIEW: SE LOCATION OF NEGATIVE: Rocky Mountain Regional Office, National Park Service, Denver, CO