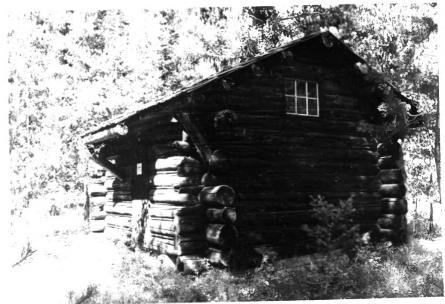

NAME: Barn--Kishenehn Ranger Station Historic District LOCATION: Glacier National Park, MT PHOTOGRAPHER: Lance Williams DATE OF PHOTOGRAPH: August 1975 LOCATION OF NEGATIVE: Rocky Mountain Regional Office, National Park Service, Denver, CO PHOTO NUMBER: 4