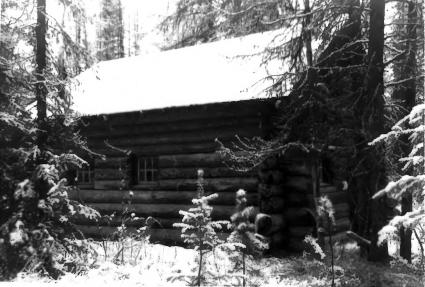

NAME: Ranger Station Cabin--Kishenehn Ranger Station Historic District LOCATION: Glacier National Park, MT PHOTOGRAPHER: Lance Williams DATE OF PHOTOGRAPH: August 1975 LOCATION OF NEGATIVE: Rocky Mountain Regional Office, National Park Service, Denver, CO PHOTO NUMBER: 1