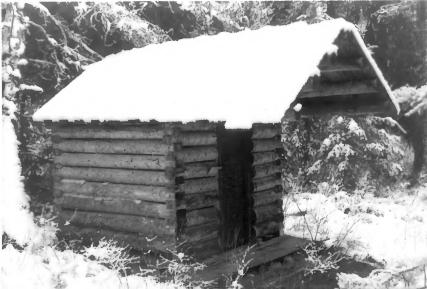

NAME: Outhouse Kishenehn Ranger Station Historic District

LOCATION: Glacier National Park ALA MY PHOTOGRAPHER: Glacier National Park

DATE: 9/25/83 VIEW: North

LOCATION OF NEGATIVE: Rocky Mountain Regional Office, National Park Service, Denver, CO PHOTO #: 1

NAME: Outhouse Kishenehn Ranger Station
Historic District
LOCATION: Glacier National Park

DATE: 9/25/83
VIEW: North
LOCATION OF NEGATIVE: Rocky Mountain Regional
Office, National Park Service, Denver, CO
PHOTO #: 1