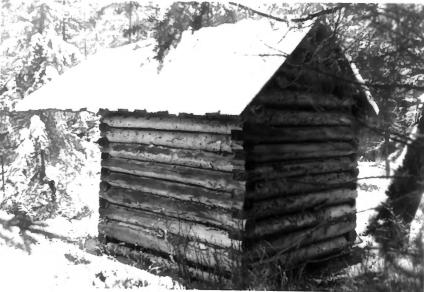

NAME: Outhouse Kishenehn Ranger Station Historic District

LOCATION: Glacier National Park ALA MY PHOTOGRAPHER: Glacier National Park

DATE: 9/25/83 VIEW: North

LOCATION OF NEGATIVE: Rocky Mountain Regional Office, National Park Service, Denver, CO PHOTO #: 1

NAME: Outhouse Kishenehn Ranger Station
Historic District
LOCATION: Glacier National Park

DATE: 9/25/83
VIEW: North
LOCATION OF NEGATIVE: Rocky Mountain Regional
Office, National Park Service, Denver, CO
PHOTO #: 1