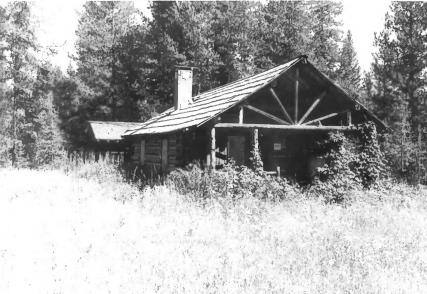

NAME: Ranger Station (LCS-105) Kishenehn Ranger Station Historic District LOCATION: Glacier National Park MOA MAPHER: Glacier National Park DATE: 9/25/83 VIEW: NW LOCATION OF NEGATIVE: Rocky Mountain Regional Office, National Park Service, Denver, CO PHOTO #: 1

NAME: Ranger Station (LCS-105) Kishenehn Ranger Station Historic District LOCATION: Glacier National Parkman MT PHOTOGRAPHER: Glacier National Park DATE: 9/25/83 VIEW: SE LOCATION OF NEGATIVE: Rocky Mountain Regional Office, National Park Service, Denver, CO