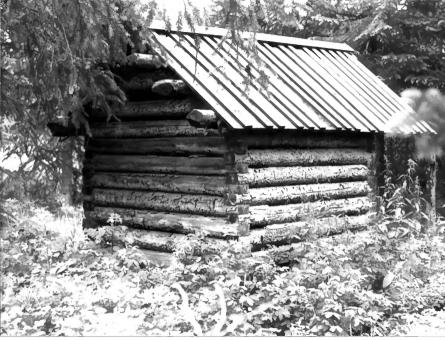

NAME: Barn (LCS-363) Kisenehn Ranger Station HIstoric District LOCATION: Glacier National Park MLA MT PHOTOGRAPHER: Glacier National Park DATE: 9/25/83

DATE: 9/25/83
VIEW: NW
LOCATION OF NEGATIVE: Rocky Mountain Regional
Office, National Park Service, Denver, CO
PHOTO #: 1

NAME: Barn (LCS-363) Kishenehn Ranger Station Historic District LOCATION: Glacier National Park MRA, MY

PHOTOGRAPHER: Glacier National Park
DATE: 9/25/83
VIEW: SE
LOCATION OF NEGATIVE: Rocky Mountain Regional
Office, National Park Service, Denver, CO
PHOTO # 2

NAME: Barn--Kishenehn Ranger Station Historic District LOCATION: Glacier National Park, MT PHOTOGRAPHER: Lance Williams DATE OF PHOTOGRAPH: August 1975 LOCATION OF NEGATIVE: Rocky Mountain Regional Office, National Park Service, Denver, CO PHOTO NUMBER: 4