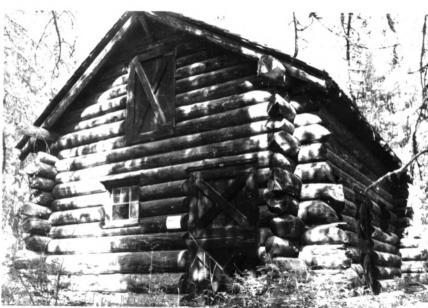

NAME: Barn (LCS-363) Kisenehn Ranger Station HIstoric District LOCATION: Glacier National Park MLA MT PHOTOGRAPHER: Glacier National Park DATE: 9/25/83

DATE: 9/25/83
VIEW: NW
LOCATION OF NEGATIVE: Rocky Mountain Regional
Office, National Park Service, Denver, CO
PHOTO #: 1

NAME: Barn (LCS-363) Kishenehn Ranger Station Historic District LOCATION: Glacier National Park MRA, MY

PHOTOGRAPHER: Glacier National Park
DATE: 9/25/83
VIEW: SE
LOCATION OF NEGATIVE: Rocky Mountain Regional
Office, National Park Service, Denver, CO
PHOTO # 2