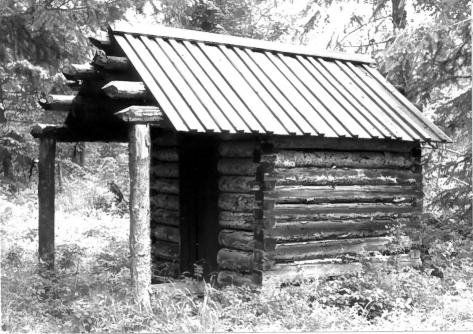

NAME: Ranger Station Cabin--Kishenehn Ranger Station Historic District LOCATION: Glacier National Park, MT PHOTOGRAPHER: Lance Williams DATE OF PHOTOGRAPH: August 1975 LOCATION OF NEGATIVE: Rocky Mountain Regional Office, National Park Service, Denver, CO PHOTO NUMBER: 1

Ranger Station Cabin HS 105 Rishereha RSHD Flathead Co, MT, Glacier NP

Proto#1

Ranger Station Cabin Kisherehn RSHD Platheod Co., MT, Glacuer NP Photo #2

Barn HS 363. Kishenehn RSHD Plathead Co, MT, Glacur NP