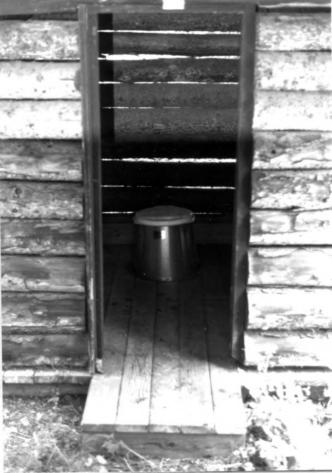

NAME: Outhouse Kishenehn Ranger Station Historic District

LOCATION: Glacier National Park ALA MY PHOTOGRAPHER: Glacier National Park

DATE: 9/25/83 VIEW: North

LOCATION OF NEGATIVE: Rocky Mountain Regional Office, National Park Service, Denver, CO PHOTO #: 1

NAME: Outhouse Kishenehn Ranger Station
Historic District
LOCATION: Glacier National Park

DATE: 9/25/83
VIEW: North
LOCATION OF NEGATIVE: Rocky Mountain Regional
Office, National Park Service, Denver, CO
PHOTO #: 1

Plathead Co., MT, Glacier NP

Put Toult H5366 Kishenehn RSHD Flathead Co; MT, Glacier NP

fut Tout 45 366 Lishenihn RSIHD

Flathead Co, MT, Glacur NP

Pit Toilet HS 366

Kishenehn RSHD Flathead GO, MT, Glacer NP