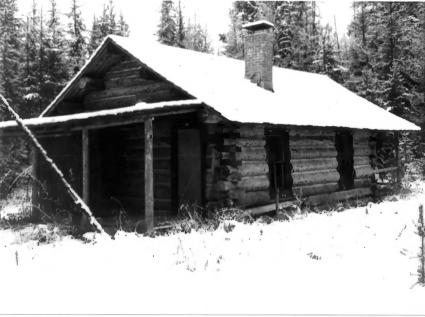

NAME: Ranger Station (LCS-105) Kishenehn Ranger Station Historic District LOCATION: Glacier National Park MOA MAPHER: Glacier National Park DATE: 9/25/83 VIEW: NW LOCATION OF NEGATIVE: Rocky Mountain Regional Office, National Park Service, Denver, CO PHOTO #: 1

NAME: Ranger Station (LCS-105) Kishenehn Ranger Station Historic District LOCATION: Glacier National Parkman MT PHOTOGRAPHER: Glacier National Park DATE: 9/25/83 VIEW: SE LOCATION OF NEGATIVE: Rocky Mountain Regional Office, National Park Service, Denver, CO