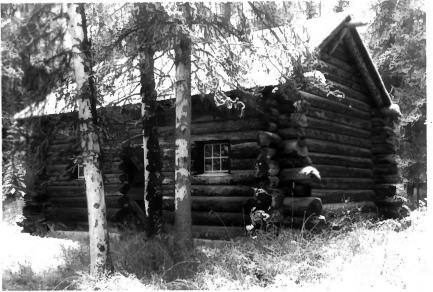

NAME: Barn (LCS-363) Kisenehn Ranger Station HIstoric District LOCATION: Glacier National Park MLA MT PHOTOGRAPHER: Glacier National Park DATE: 9/25/83

DATE: 9/25/83
VIEW: NW
LOCATION OF NEGATIVE: Rocky Mountain Regional
Office, National Park Service, Denver, CO
PHOTO #: 1

NAME: Barn (LCS-363) Kishenehn Ranger Station Historic District LOCATION: Glacier National Park MRA, MY

PHOTOGRAPHER: Glacier National Park
DATE: 9/25/83
VIEW: SE
LOCATION OF NEGATIVE: Rocky Mountain Regional
Office, National Park Service, Denver, CO
PHOTO # 2