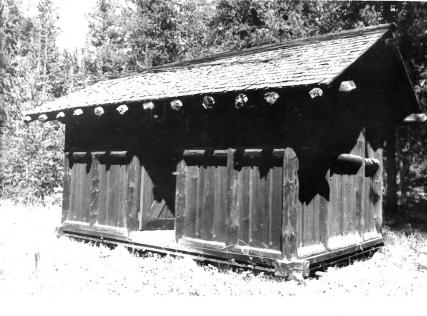

NAME: Fire Cache--Kishenehn Ranger Station Historic District LOCATION: Glacier National Park, MT PHOTOGRAPHER: Lance Williams DATE OF PHOTOGRAPH: August 1975 LOCATION OF NEGATIVE: Rocky Mountain Regional Office, National Park

Service, Denver, CO

PHOTO NUMBER: 2

NAME: Woodshed--Kishenehn Ranger Station Historic District LOCATION: Glacier National Park, MT PHOTOGRAPHER: Lance Williams DATE OF PHOTOGRAPH: August 1975 LOCATION OF NEGATIVE: Rocky Mountain Regional Office, National Park Service, Denver, CO PHOTO NUMBER: 3