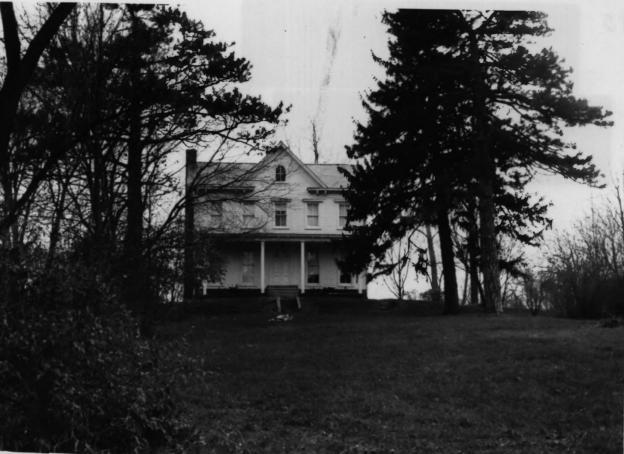

Neshanic Historic District Hillsborough Township Somerset County New Jersey MAY 1 8 1979

#2 Robinson Homestead Camera facing north

20820

AUG 1

DOE 1979

PHOTOGRAPH BY
ERIC KAMP

68-38 YELLOWSTONE BLVD. FOREST HILLS, NEW YORK 11375