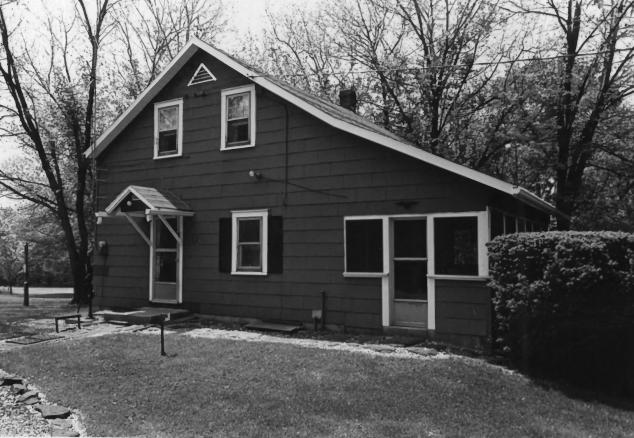

#17 141 Amwell Road Camera facing south

15920

DEPARTMENT OF ENVIRONMENTAL PROTECTION OFFICE UP HISTORIC PRESERVATION 16 WEST STATE STREET THENTON, NEW JERSEY 08625

#18, 19 Carriage house and Barn Camera facing southeast