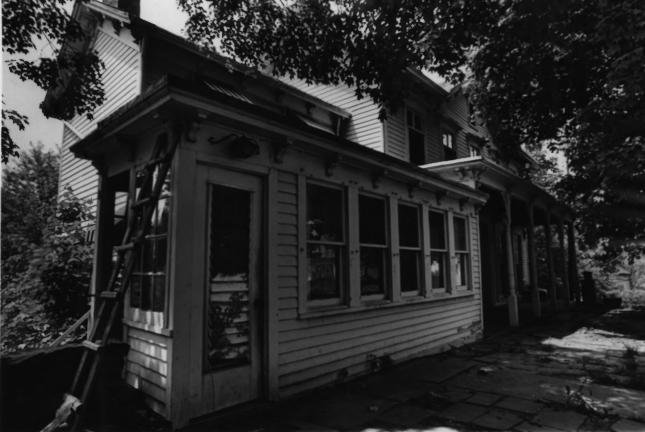

Neshanic Historic District Hillsborough Township Somerset County New Jersey MAY 1 8 1979

#2 Robinson Homestead Camera facing north

20820

AUG 1

DOE 1979

PHOTOGRAPH BY
ERIC KAMP

68-38 YELLOWSTONE BLVD. FOREST HILLS, NEW YORK 11375