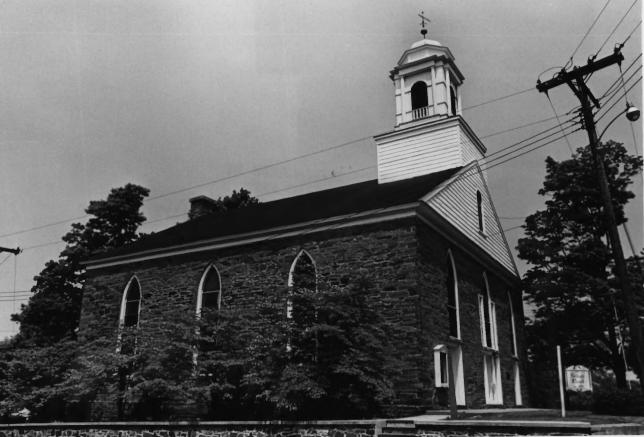

# B5 Amwell Rd

#9 Neshanic Dutch Reformed Church Camera facing east DoE

90820

JUN - - 1977

PHOTOGRAPH BY ERIC KAMP

ERIC KAMP

68-38 YELLOWSTONE BLVD.

68-38 YELLOWSTONE DATE OF THE STREET HILLS, NEW YORK 11378 (212) 896-7780

0 77-1024-5

> (Neshonic) Dutch Reformed Church - Corner of Amuell Rd J Main Rd

#13 Neshanic Dutch Reformed Church
Parsonage
Camera facing south

Botao

ALIG

1979

DEPARTMENT OF ENVIRONMENTAL PROTECTION
OFFICE OF HISTORIC PRESERVATION
109 WEST STATE STREET
TRENTON, NEW JERSEY 08625