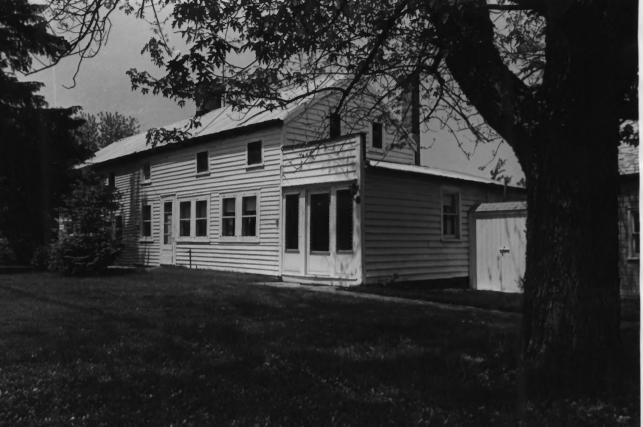

#17 141 Amwell Road Camera facing south

15920

DEPARTMENT OF ENVIRONMENTAL PROTECTION OFFICE UP HISTORIC PRESERVATION 16 WEST STATE STREET THENTON, NEW JERSEY 08625

#18, 19 Carriage house and Barn Camera facing southeast