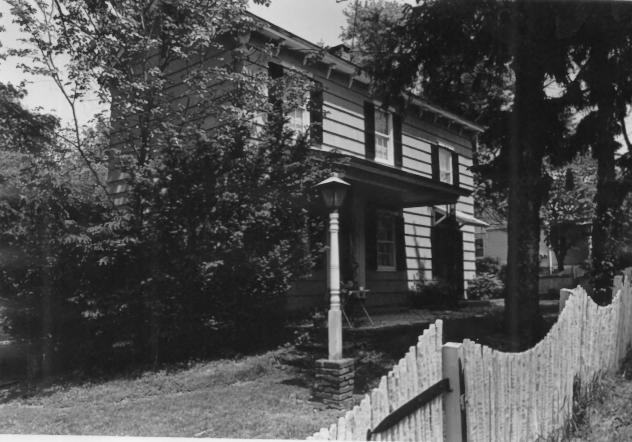

Neshanic Historic District Hillsborough Township Somerset County New Jersey MAY 1 8 1979

#2 Robinson Homestead Camera facing north

20820

AUG 1

DOE 1979

PHOTOGRAPH BY
ERIC KAMP

68-38 YELLOWSTONE BLVD. FOREST HILLS, NEW YORK 11375