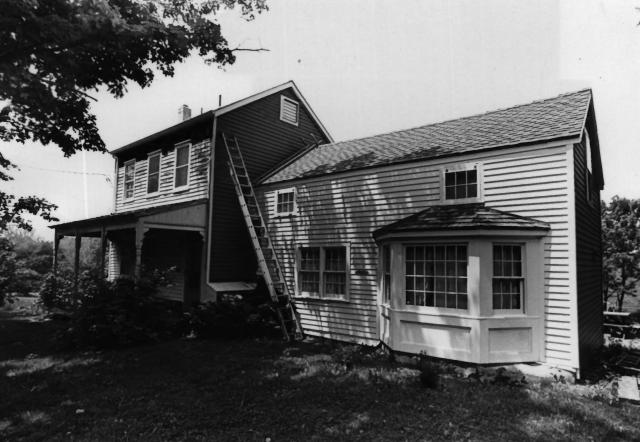

#17 141 Amwell Road Camera facing south

15920

DEPARTMENT OF ENVIRONMENTAL PROTECTION OFFICE UP HISTORIC PRESERVATION 16 WEST STATE STREET THENTON, NEW JERSEY 08625

#18, 19 Carriage house and Barn Camera facing southeast