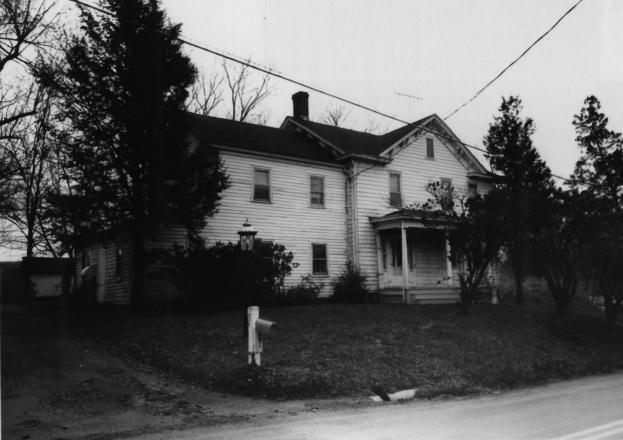

Neshanic Historic District Hillsborough Township Somerset County New Jersey MAY 1 8 1979

#2 Robinson Homestead Camera facing north

20820

AUG 1

DOE 1979

PHOTOGRAPH BY
ERIC KAMP

68-38 YELLOWSTONE BLVD. FOREST HILLS, NEW YORK 11375