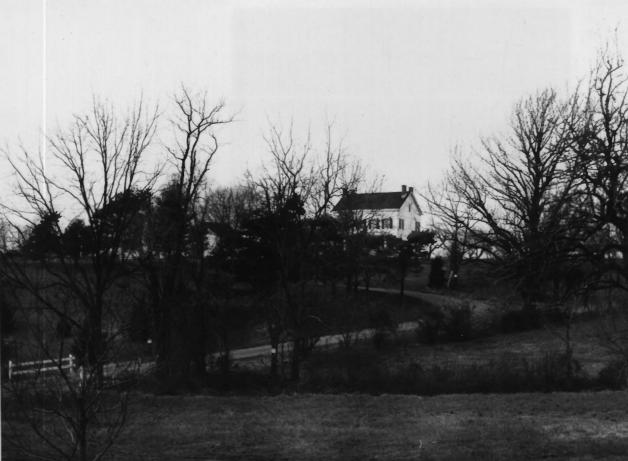

# 175 Anwell Rd

Neshanic Historic District Hillsborough Township Somerset County New Jersey

MAY 1 8 1979

#28 Hills Over Farm Camera facing north

6 0/ 20

DYE

AUG 1 1979

DEPARTMENT OF ENVIRONMENTAL PROTECTION
OFFICE OF HISTORIC PRESERVATION
109 WEST STATE STREET
TRENTON, NEW JERSEY 08625