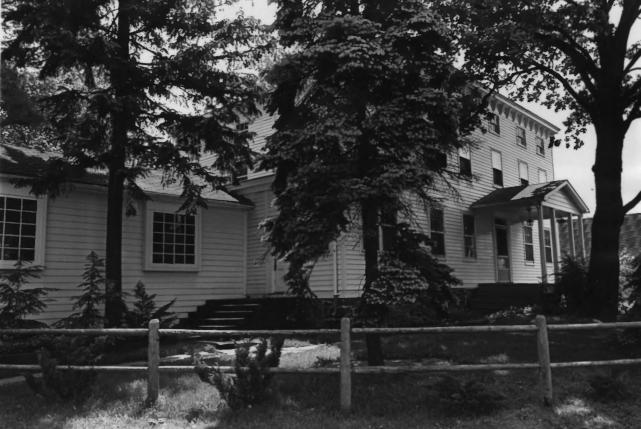

Neshanic Historic District Hillsborough Township Somerset County New Jersey MAY 1 8 1979

#2 Robinson Homestead Camera facing north

20820

AUG 1

DOE 1979

PHOTOGRAPH BY
ERIC KAMP

68-38 YELLOWSTONE BLVD. FOREST HILLS, NEW YORK 11375