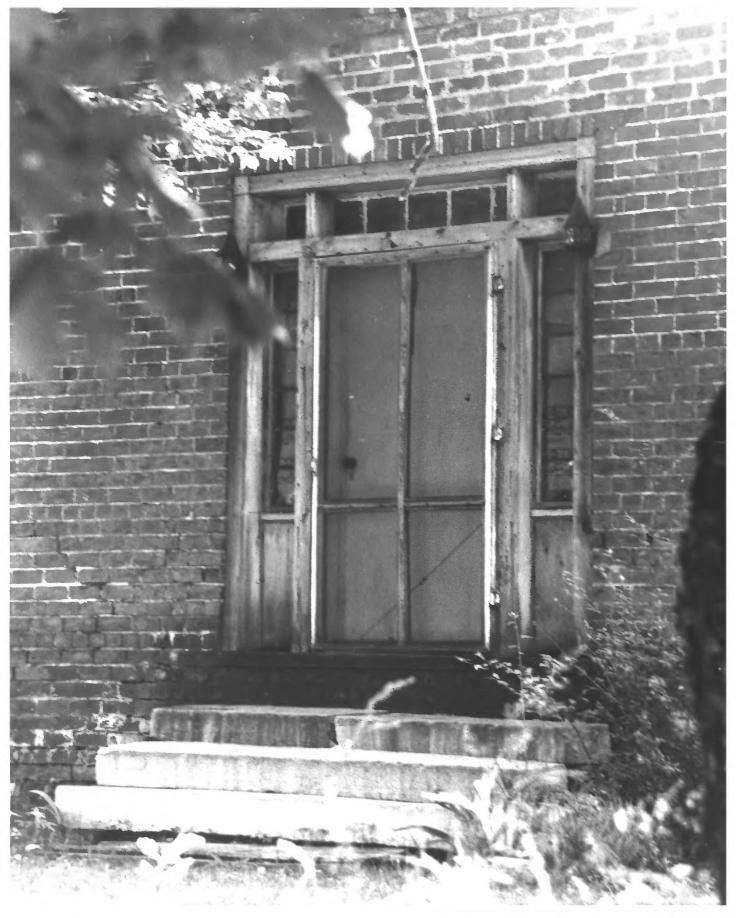

## FORM 10-301 A

DESCRIBE VIEW, DIRECTION, ETC.

(6/72)

#### UNITED STATES DEPARTMENT OF THE INTERIOR NATIONAL PARK SERVICE

#### NATIONAL REGISTER OF HISTORIC PLACES PROPERTY PHOTOGRAPH FORM

(The all antice attack to or analogo with abatagraph)

| (1 ype an entries - attach to or encrose with photograph) |                 |                                |  |
|-----------------------------------------------------------|-----------------|--------------------------------|--|
| 1. NAME                                                   |                 |                                |  |
| COMMON                                                    | AND/OR HISTORIC | NUMERIC CODE (Assigned by NPS) |  |
| Hiram Douglas House                                       |                 |