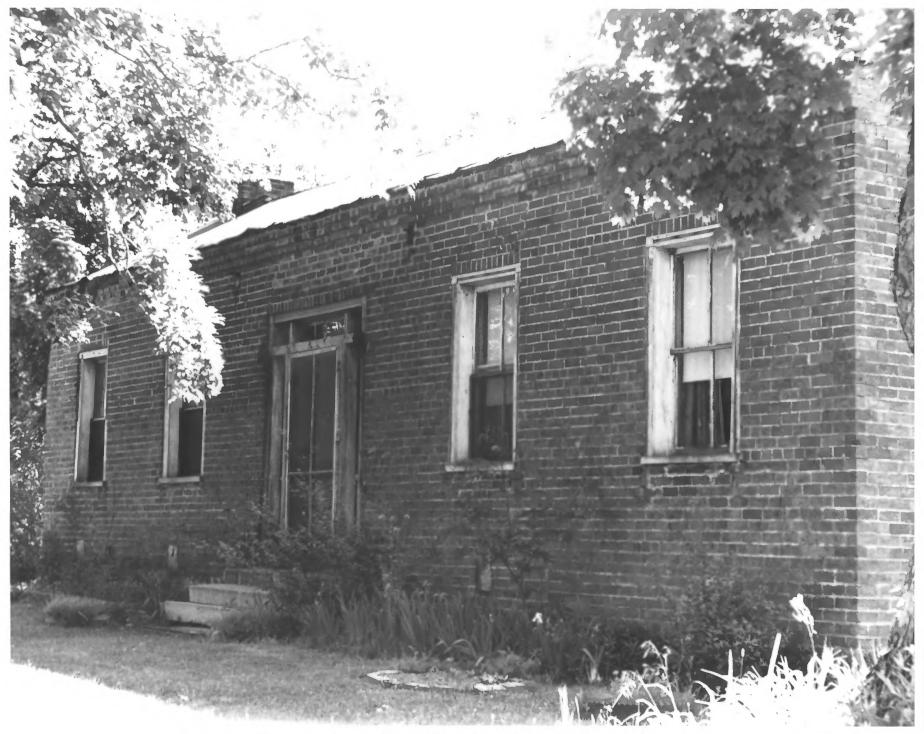

| Hamilton ECFIVE | Ooltewah                       |  |
| STREET AND NUMBER                                         | NOV 20 1972     |                                |  |
| Snow Hill Road                                            | NATIONAL 12     |                                |  |
| 3. PHOTO REFERENCE                                        | REGISTER        |                                |  |
| PHOTO CREDIT                                              | DATE            | NEGATIVE FILED AT              |  |
| Ellen Beasley                                             | May, 1972/8/17  | Tennessee Historical Com       |  |
| 4. IDENTIFICATION                                         |                 |                                |  |

Close-up of front entrance



FORM 10-301 A

# UNITED STATES DEPARTMENT OF THE INTERIOR NATIONAL PARK SERVICE

### NATIONAL REGISTER OF HISTORIC PLACES

PROPERTY PHOTOGRAPH FORM

| (Type                          | all entries - attach to or enclos | e with photograph)             |
|--------------------------------|-----------------------------------|--------------------------------|
| 1. NAME                        |                                   |                                |
| СОММОН                         | AND/OR HISTORIC                   | NUMERIC CODE (Assigned by NPS) |
| Hiram Douglas House            | 71/8                              | APR 2 4 1973                   |
| 2. LOCATION                    |                                   | CEIVED                         |
| STATE