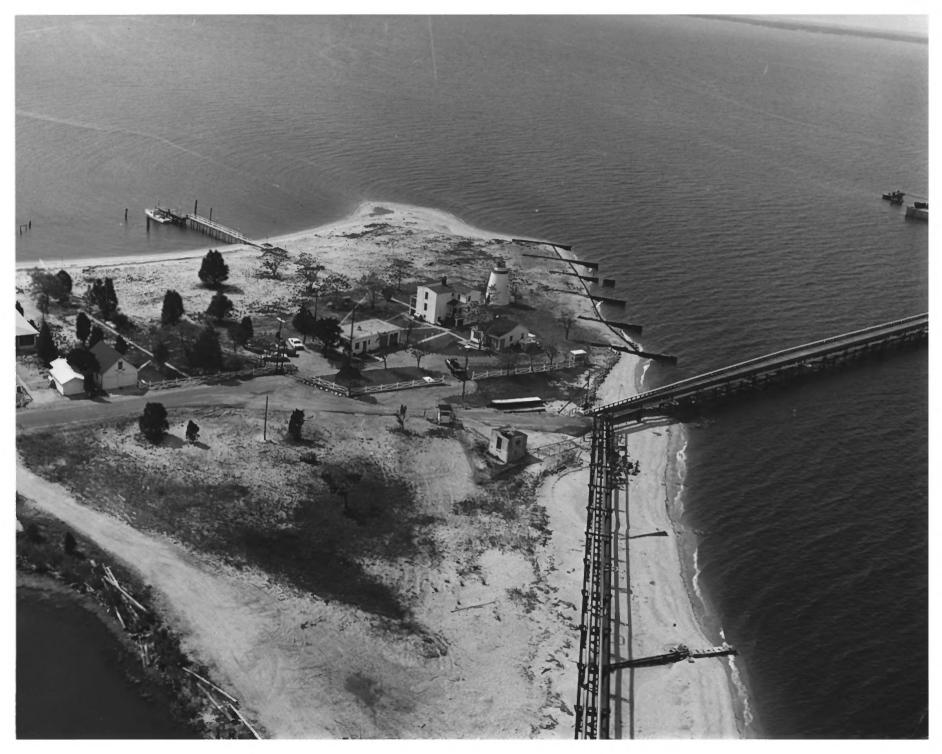

## 1 NAME

HISTORIC

Piney Point Coast Guard Light Station

AND/OR COMMON

| 2 LOCATIO                                                               | N                                      |                     |                      | ······································ |  |  |
|-------------------------------------------------------------------------|----------------------------------------|---------------------|----------------------|----------------------------------------|--|--|
| сіту, тоwn<br>Pir                                                       | ney Point                              | VICINITY OF         | COUNTY<br>St. Mary's | state<br>Maryland                      |  |  |
| <b>3 PHOTO R</b>                                                        | EFERENCE                               |                     |                      |                                        |  |  |
| PHOTO CREDIT                                                            | Unknown                                |                     | DATE OF PHOTO        | 1968                                   |  |  |
| NEGATIVE FILED AT                                                       | Fifth Coast Guard District - Photo Lab |                     |                      |                                        |  |  |
| 4 IDENTIFI                                                              | CATION                                 |                     |                      |                                        |  |  |
| DESCRIBE VIEW, DIRECTION, ETC. IF DISTRICT, GIVE BUILDING NAME & STREET |                                        |                     | IT .                 | рното NO<br>051768-06                  |  |  |
| Southern vie                                                            | w of station lo                        | oking from property | owned by Steuart     | Petroleum Company.                     |  |  |