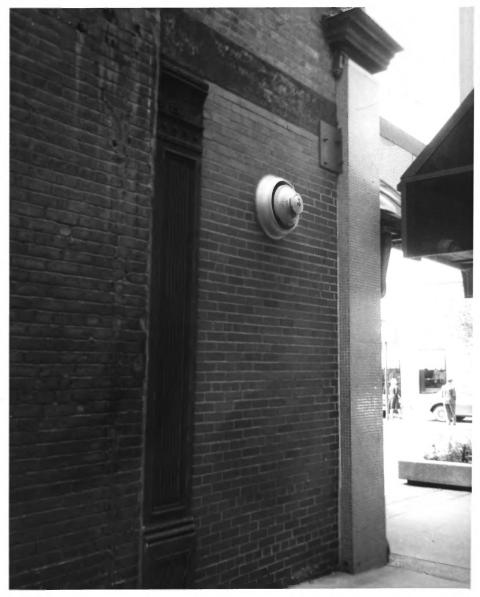

## Ridgway Building Evansville, Indiana, Vanderburgh County Photographer: Nancy J. Long 1977 Negative: Dept. of Metro. Development

NOV 27 1979

Detail of alley side of building (facing west) #3 of 3

IAN 3 980