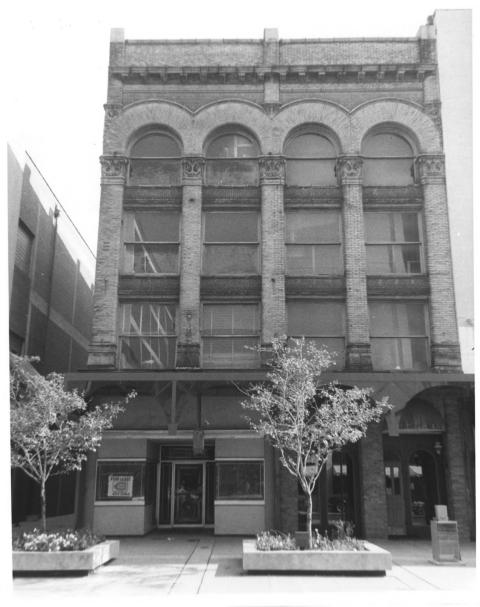

Ridgway Building Evansville, Indiana, Vanderburgh County Photographer: Nancy J. Long 1977 Negative: Dept. of Metro. Development 1 #1 of 3 Front (northwest) elevation JAN 3 1980 NOV 2 7 1979