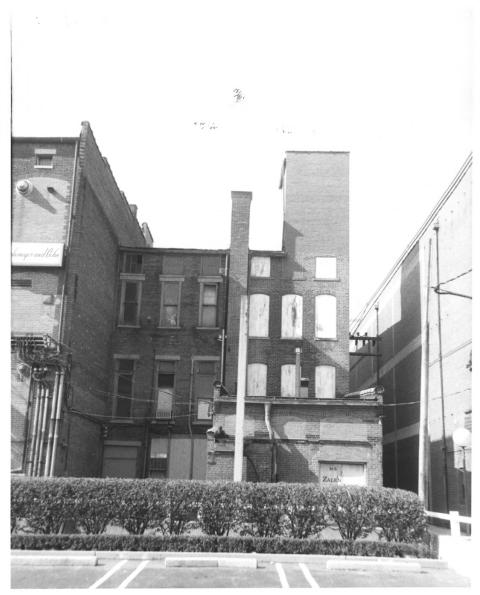

## Ridgway Building Evansville, Indiana, Vanderburgh County Photographer: Nancy J. Long 1997 Negative: Dept. of Metro. Development

Rear (southeast) elevation #2 ef 3

NOV 2 7 1979

IAN 3 1980