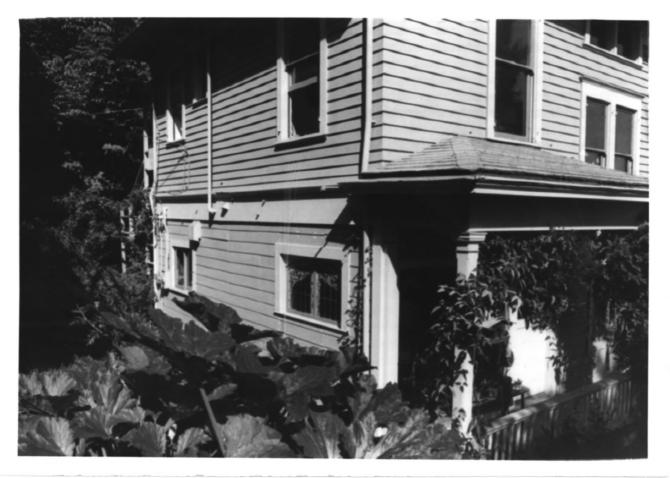

3 of 7 Detail of porch and window bay, north elevation.

Nancy Cutler photo, 1982 1924 S.W. 14th Avenue Portland, OR 97201

4 of 7 West (main entrance) elevation fronting vacated S.W. 14th Avenue.

Nancy Cutler photo, 1982 1924 S. W. 14th Avenue Portland, OR 97201