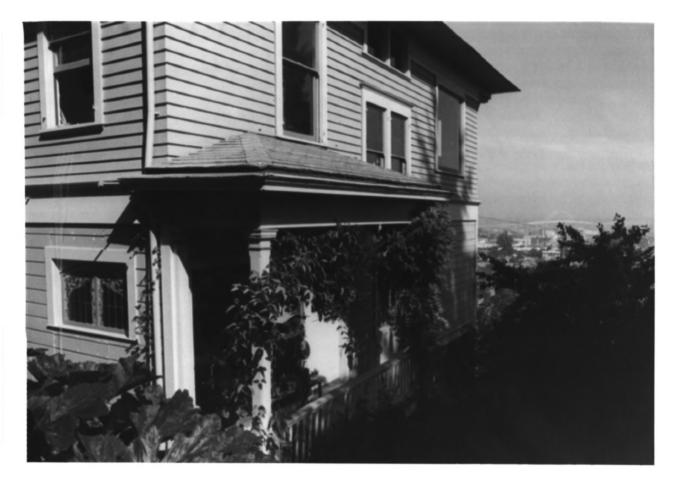

l of 7 East and north (front) elevations

Nancy Cutler photo, 1982 1924 S.W. 14th Avenue Portland, OR 97201

Nancy Cutler photo, 1982 1924 S. W. 14th Avenue

North (front) elevation

2 of 7

1924 S. W. 14th Avenue Portland, OR 97201

3 of 7 Detail of porch and window bay, north elevation.

Nancy Cutler photo, 1982 1924 S.W. 14th Avenue Portland, OR 97201

4 of 7 West (main entrance) elevation fronting vacated S.W. 14th Avenue.

Nancy Cutler photo, 1982 1924 S. W. 14th Avenue Portland, OR 97201