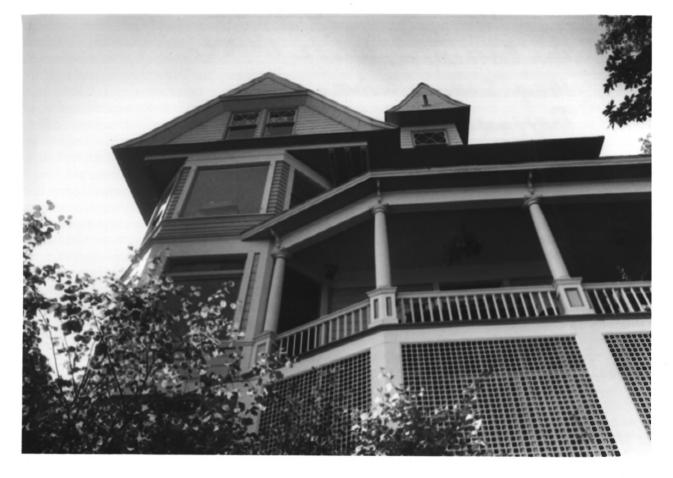

3 of 7 Detail of porch and window bay, north elevation.

Nancy Cutler photo, 1982 1924 S.W. 14th Avenue Portland, OR 97201

4 of 7 West (main entrance) elevation fronting vacated S.W. 14th Avenue.

Nancy Cutler photo, 1982 1924 S. W. 14th Avenue Portland, OR 97201