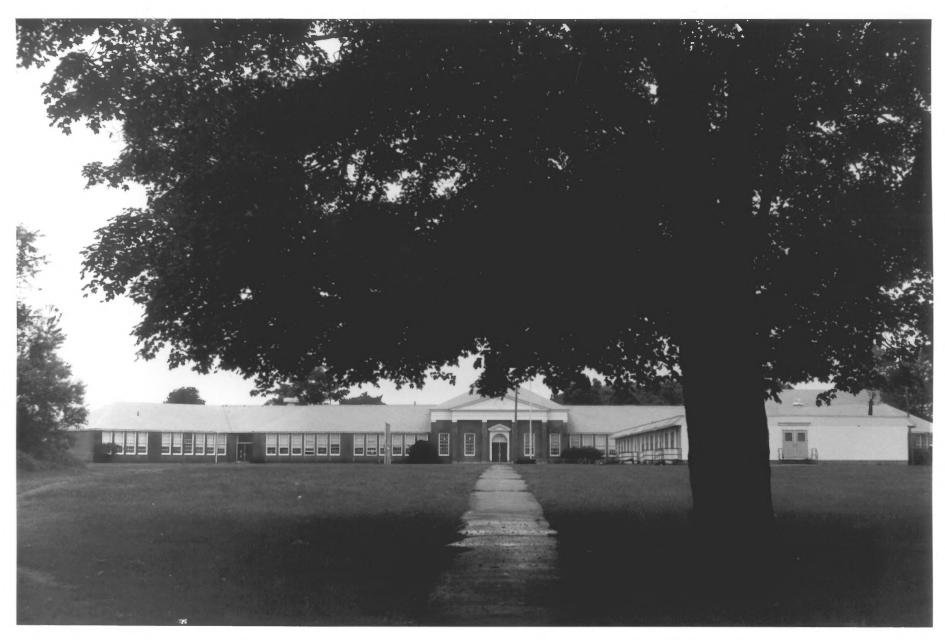

SELDEN BREWER HOUSE, East Hartford
Philip Ellsworth, Jr., Photo, 11/7/78
Negative filed: Connecticut Historical Commission, Hartford, CT

Exterior, main facade showing west side additions, south view

4 1979 MAR 2 B

VIEW SOUTHWEST

Hartford County, Ct

IN 4 1979

SELDEN BREWER HOUSE, East Hartford
Philip Ellsworth, Jr., Photo, 11/7/78
Negative filed: Connecticut Histor-

ical Commission, Hartford, CT

Exterior, main facade showing west side additions, south view mm 27 1979