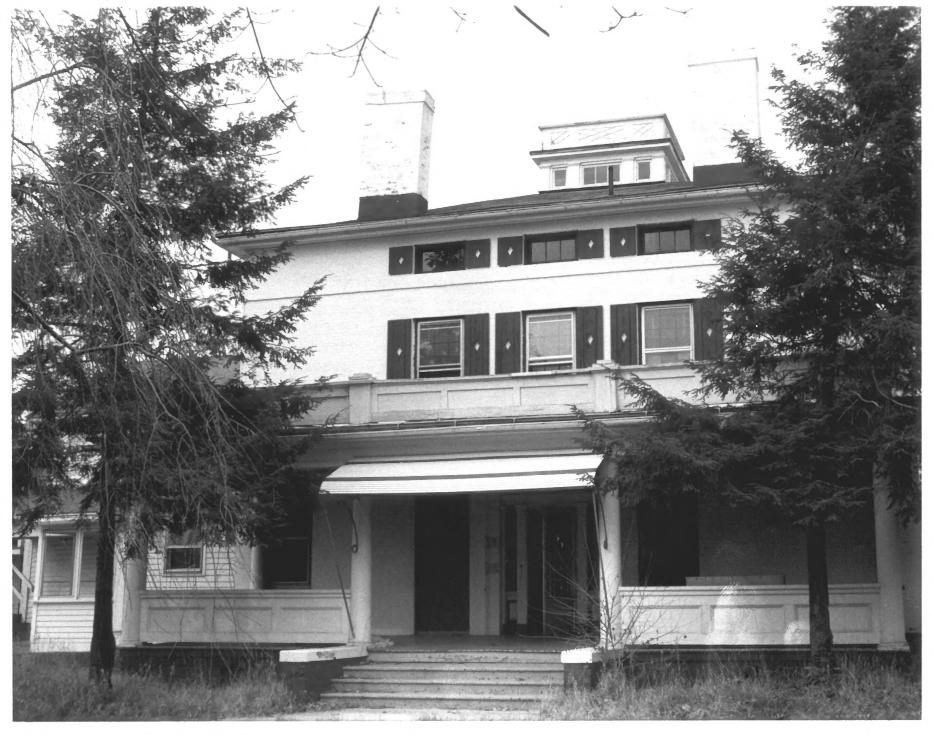

#1

Philip Ellsworth, Jr., photo, 11/7/78
Negative filed: Connecticut Historical Commission, Hartford, CT

Exterior, main facade, original building only, south view

MAR 2 6 1979

Hartfor#2