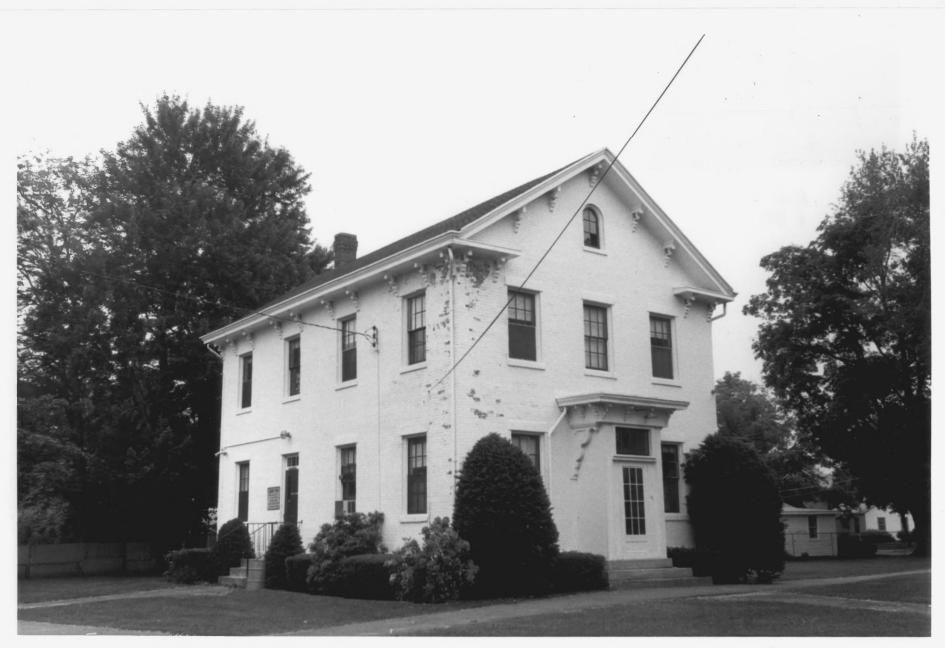

#1

Philip Ellsworth, Jr., photo, 11/7/78
Negative filed: Connecticut Historical Commission, Hartford, CT

Exterior, main facade, original building only, south view

MAR 2 6 1979

Hartfor#2