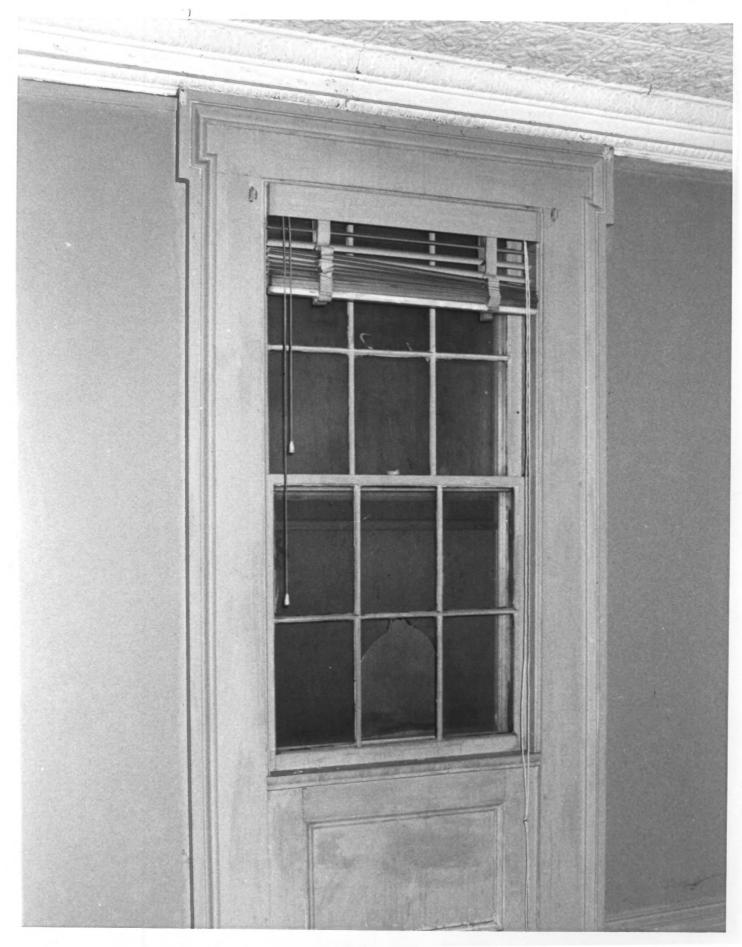

Interior, detail, first floor, southeast room, window in east wall, northwest view

MAR 2 6 1979

79 #71 #7

SELDEN BREWER HOUSE, East Hartford
Philip Ellsworth, Jr., photo, 11/7/78
Negative filed: Connecticut Historical Commission, Hartford, CT