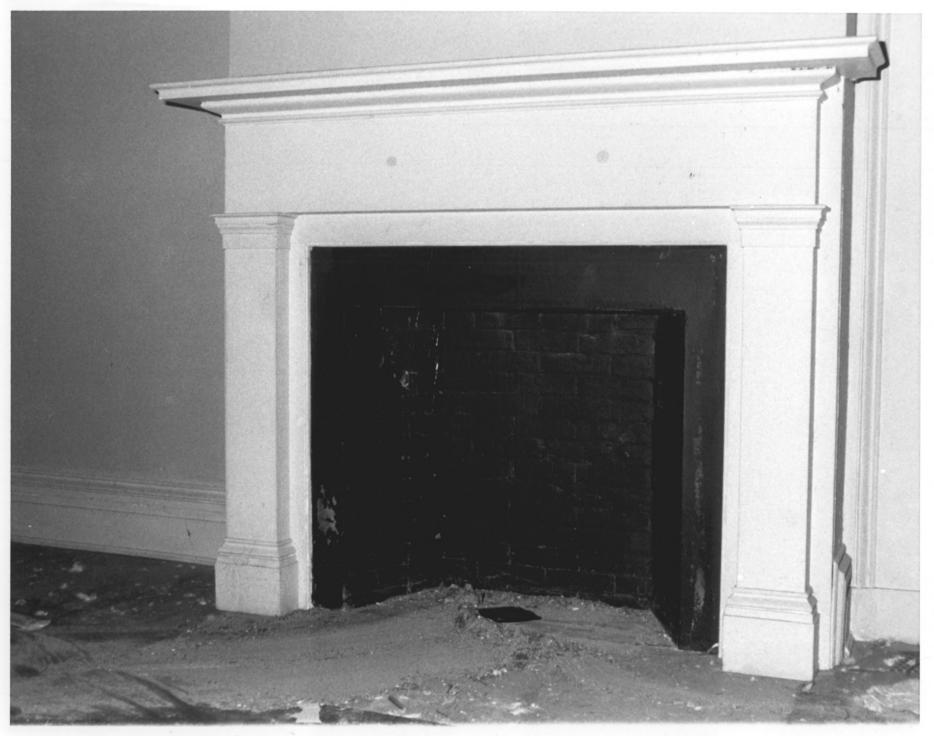

Interior, detail, first floor, southwest room, south wall, fireplace, northwest view

SELDEN BREWER HOUSE. East Hartford Philip Ellsworth, Jr., photo, 11/7/78 Negative filed: Connecticut Historical Commission, Hartford, CT Interior, detail, first floor, southeast room, north wall, south-