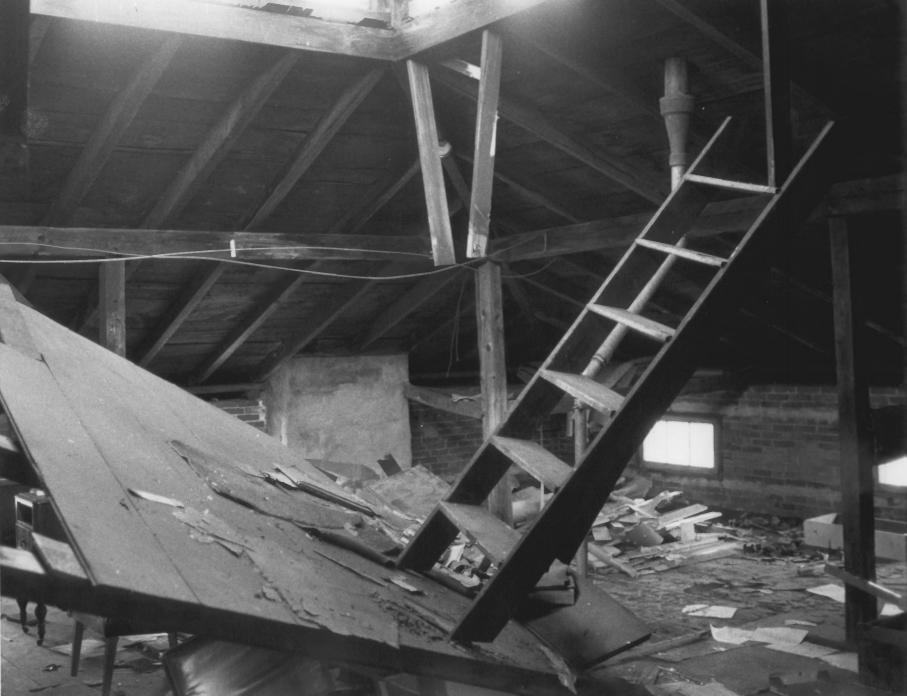

Interior, attic, collapsed platform under cupola, southwest view

MAR 2 6 1979

JUN 4 1979

#9

Photo 1 - Move JUN 27 1979 Selden Brewer House East Hartford, CT P. Ellsworth Photo, 11/78 WILGOOS LAB ON RIGHT,