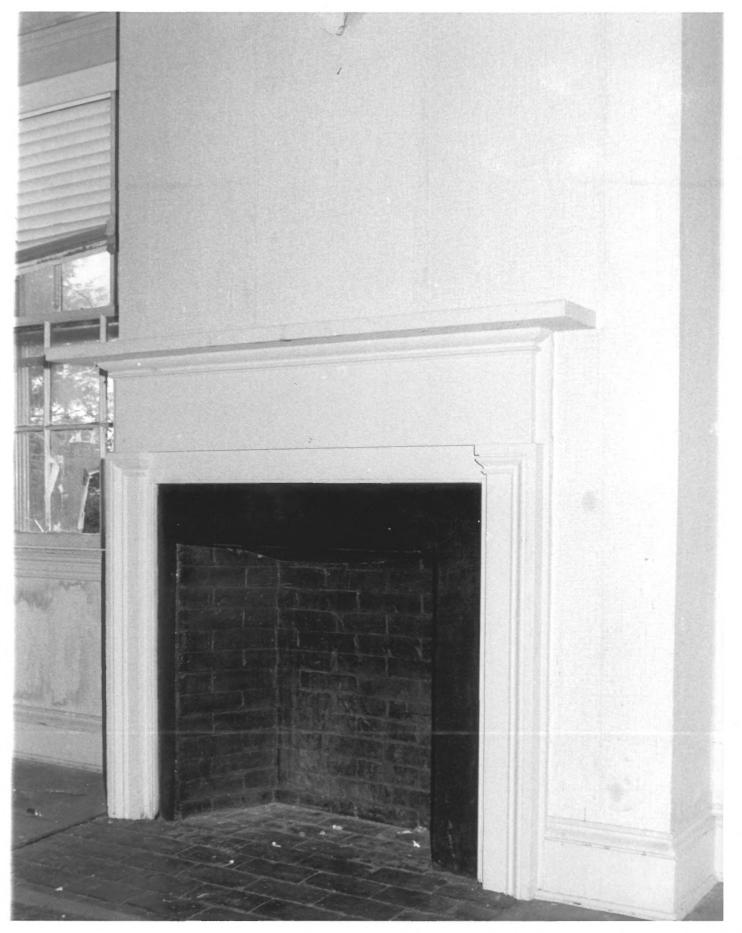

Interior, detail, first floor, southwest room, south wall, fireplace, northwest view

SELDEN BREWER HOUSE. East Hartford Philip Ellsworth, Jr., photo, 11/7/78 Negative filed: Connecticut Historical Commission, Hartford, CT Interior, detail, first floor, southeast room, north wall, south-

Interior, detail, second floor, southwest room, fireplace in south wall
northwest view

JUN 4 1979

#8

SELDEN BREWER HOUSE, East Hartford
Philip Ellsworth, Jr., Photo, 11/7/78
Negative filed: Connecticut Historical Commission, Hartford, CT