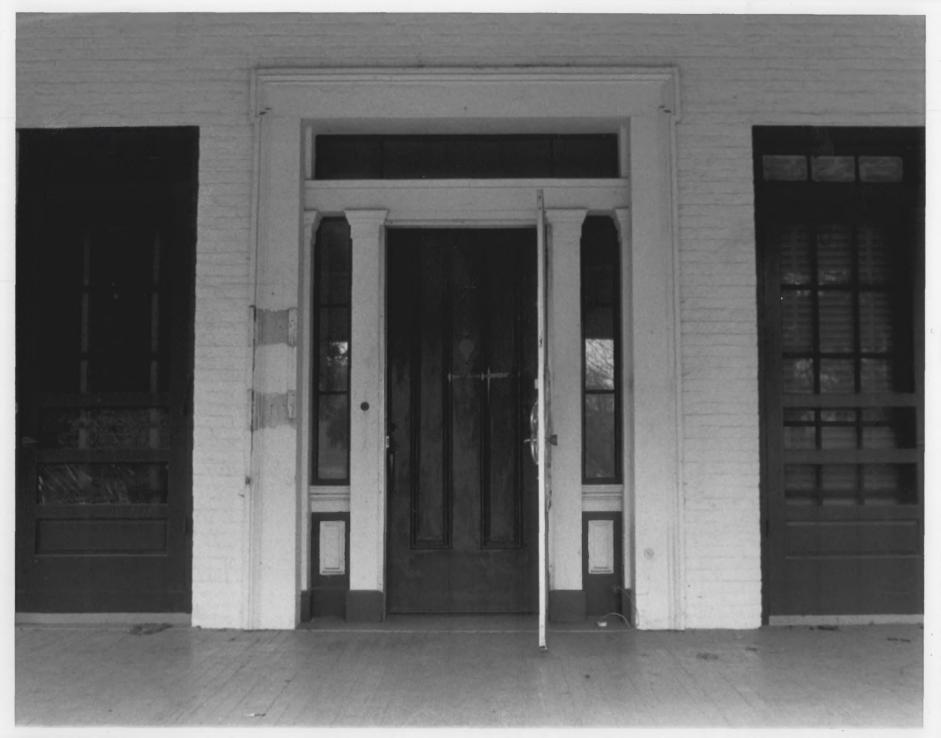

# SELDEN BREWER HOUSE, East Hartford Philip Ellsworth, Jr., photo, \$1/7/78 Negative filed: Connecticut Historical Commission, Hartford, CT

Exterior, detail, front entrance, south view

MAR 2 6 1979

#3

SELDEN BREWER HOUSE. East Hartford Philip Ellsworth, Jr., photo, 11/7/78 Negative filed: Connecticut Historical Commission, Hartford, CT