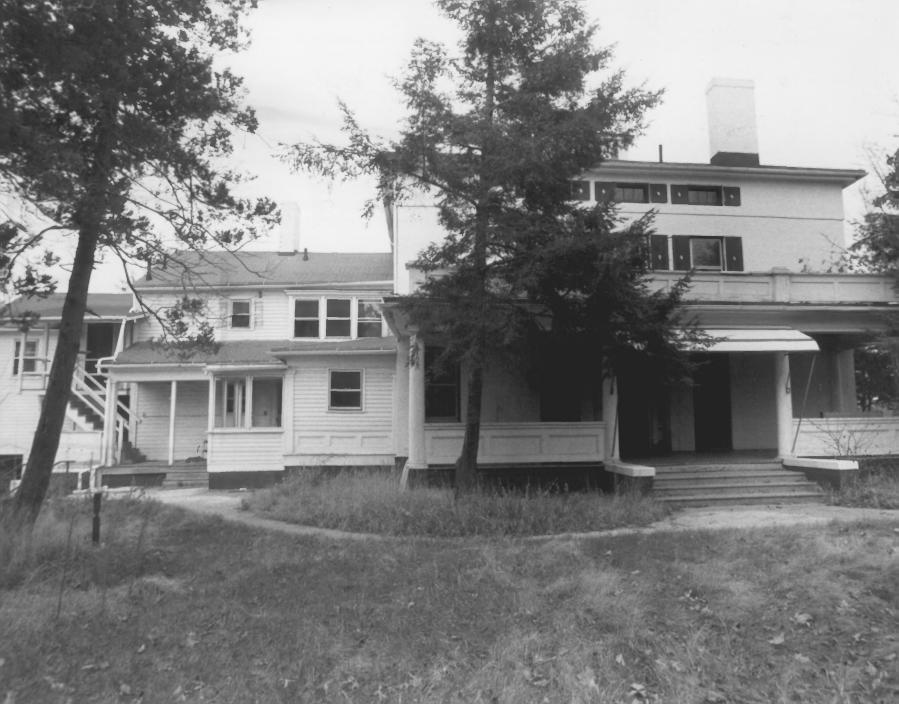

SELDEN BREWER HOUSE, East Hartford
Philip Ellsworth, Jr., Photo, 11/7/78
Negative filed: Connecticut Historical Commission, Hartford, CT

Exterior, main facade showing west side additions, south view

4 1979 MAR 2 B

VIEW SOUTHWEST

Hartford County, Ct

IN 4 1979

SELDEN BREWER HOUSE, East Hartford
Philip Ellsworth, Jr., Photo, 11/7/78
Negative filed: Connecticut Histor-

ical Commission, Hartford, CT

Exterior, main facade showing west side additions, south view mm 27 1979

Photo 2 - Move
Selden Brewer House
East Hartford, CT
VIEW NORTH Hortford County, CT

Photo 3 - Move
Selden Brewer House
East Hartford, CT
D. Ransom Photo, 5/79
Negative: Connecticut
Historical Commission
HOCKANUM SCHOOL, VIEW