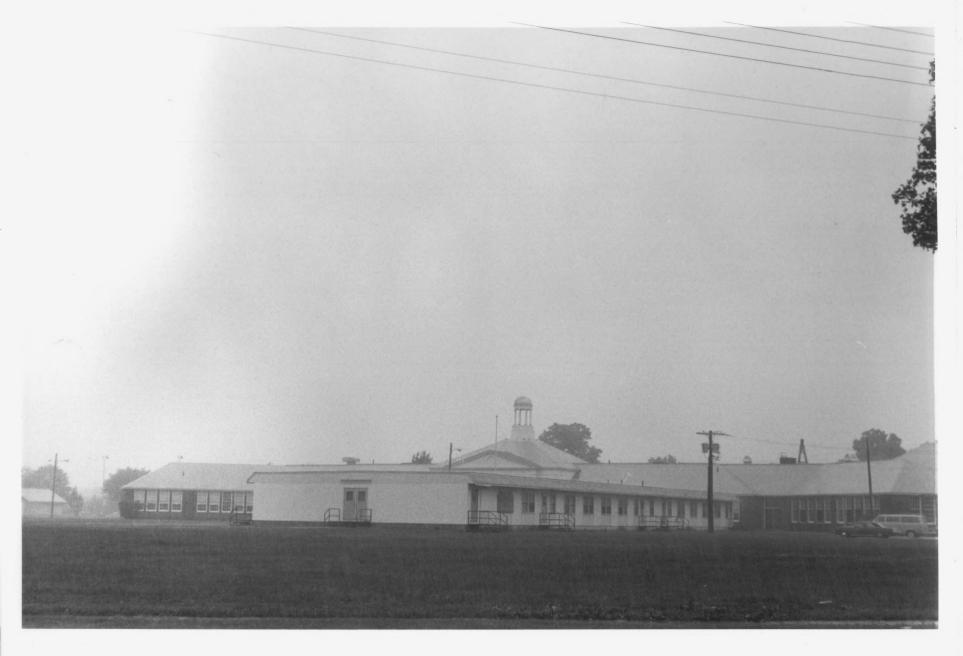

WEST Co. JUN 27 1979

Photo 4 - Move JUN 27 1979 Selden Brewer House 27 1979 East Hartford, CT D. Ransom Photo, 5/79 Negative: Connecticut Historical Commission SCHOOL DRIVE ON LEFT, SCHOOL WING ON RIGHT. VIEW SOUTHEAST Hartford Co.