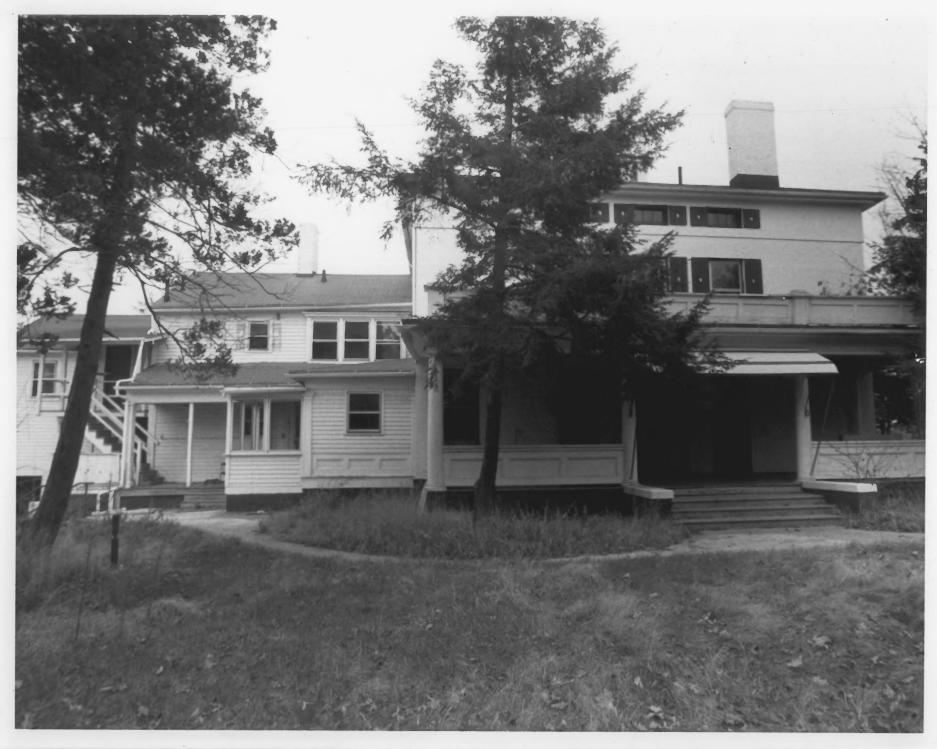

SELDEN BREWER HOUSE, East Hartford
Philip Ellsworth, Jr., Photo, 11/7/78
Negative filed: Connecticut Historical Commission, Hartford, CT

Exterior, main facade showing west side additions, south view

4 1979 MAR 2 B