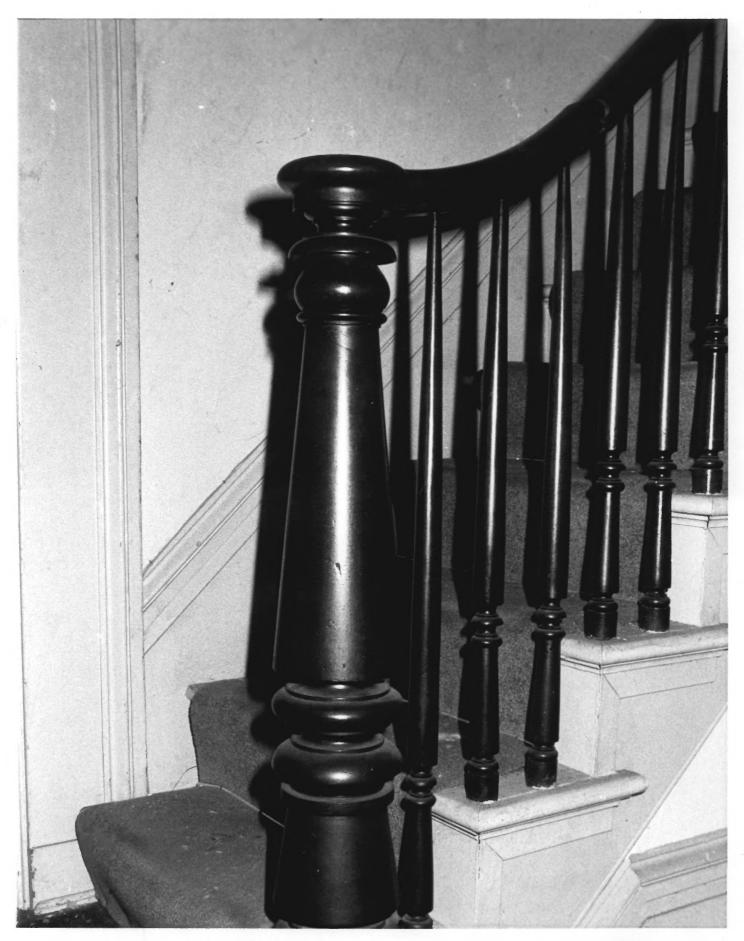

Interior, detail, first floor, stairhall, newel post, east view

Hartfold JUN 4 1979

#6

SELDEN BREWER HOUSE, East Hartford
Philip Ellsworth, Jr., photo, 11/7/78
Negative filed: Connecticut HistorCommission, Hartford, CT