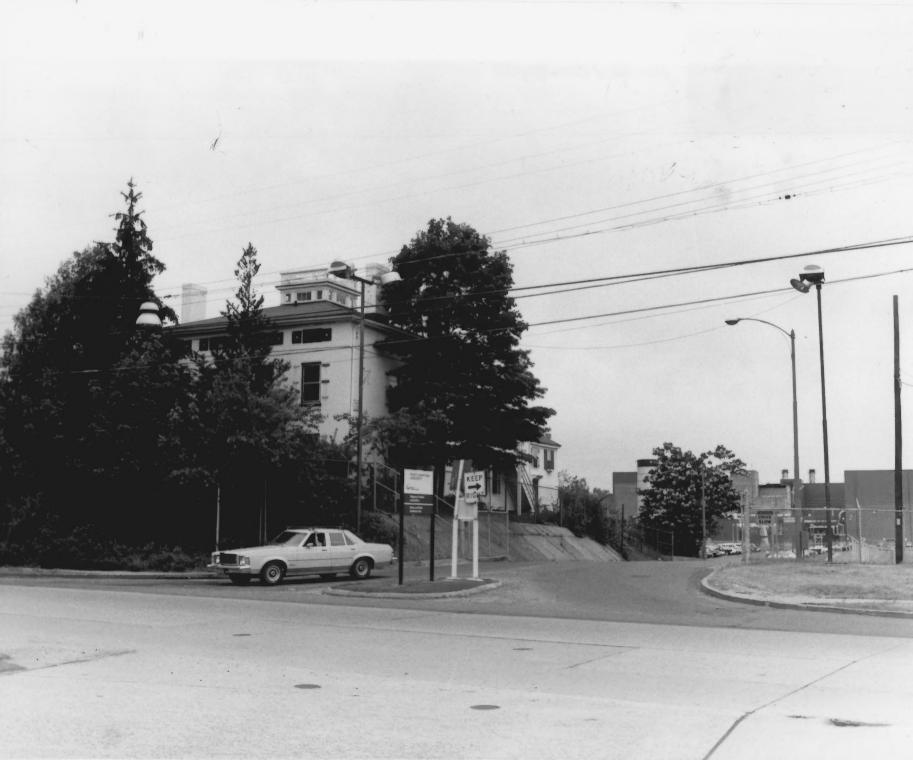

VIEW SOUTHWEST

Hartford County, Ct

IN 4 1979

SELDEN BREWER HOUSE, East Hartford
Philip Ellsworth, Jr., Photo, 11/7/78
Negative filed: Connecticut Histor-

ical Commission, Hartford, CT

Exterior, main facade showing west side additions, south view mm 27 1979