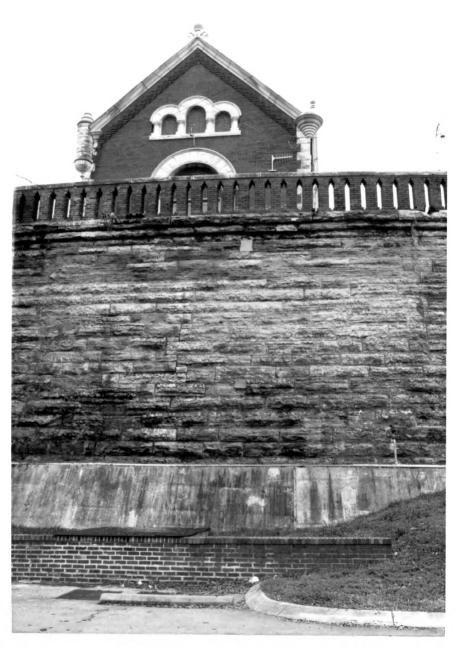

Davidson County

Date: December. 1986

#26 of 34

Facing north, exterior wall of the Eighth Avenue South REservoir

Date: December, 1986

Facing northwest, view of the southeast

Facing northwest, view of the sou wall that collapsed in 1912