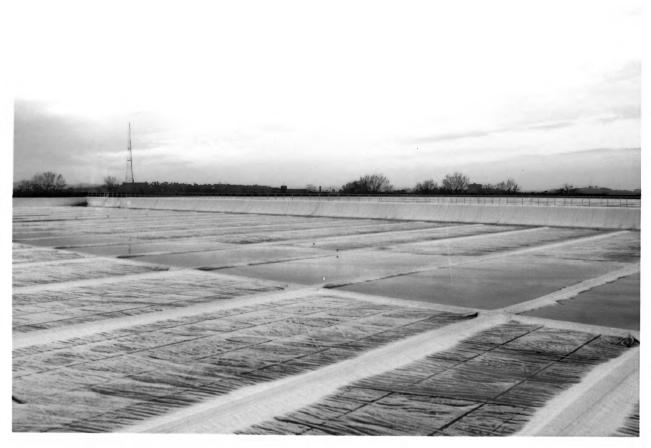

#30 of 34

Facing southwest, interior of reservoir

The Omohundro Waterworks System (Thematic Resources) Nashville, Davidson County, Tennessee

Photo by: Mark Sturtevant Date: December, 1986

Facing northwest, gatehouse