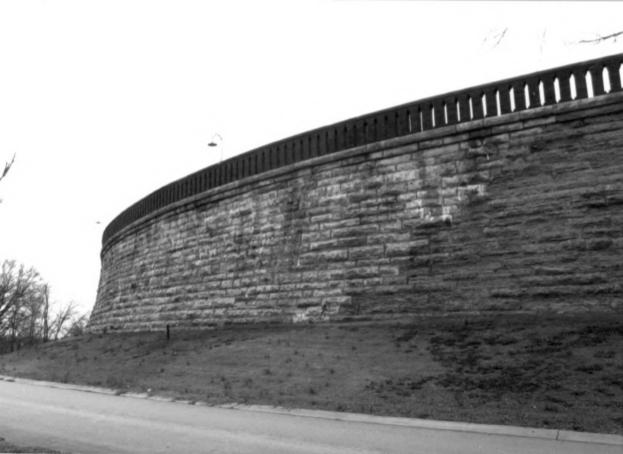

Davidson County

Date: December. 1986

#26 of 34

Facing north, exterior wall of the Eighth Avenue South REservoir

Date: December, 1986

Facing northwest, view of the southeast

Facing northwest, view of the sou wall that collapsed in 1912