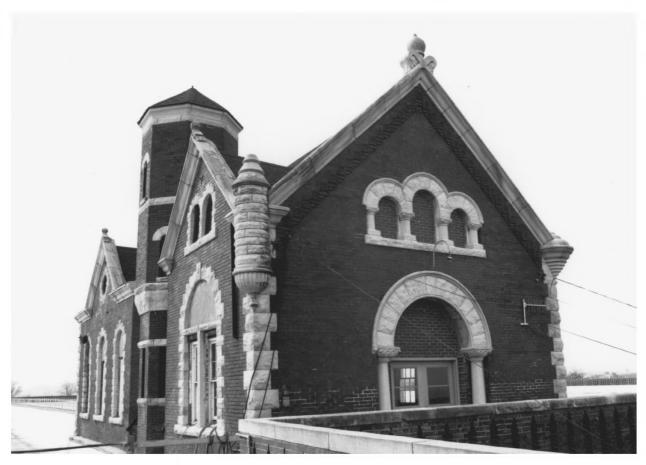

#31 of 34

Date: December. 1986

#32 of 34

Facing north, gatehouse

The Omohundro Waterworks System (Thematic Resources)

Photo by: Mark Sturtevant Date: December, 1986

Nashville, Davidson County, Tennessee

Facing east, gatehouse #33 of 34

Date: December, 1986

Facing south, gatehouse

#34 of 34