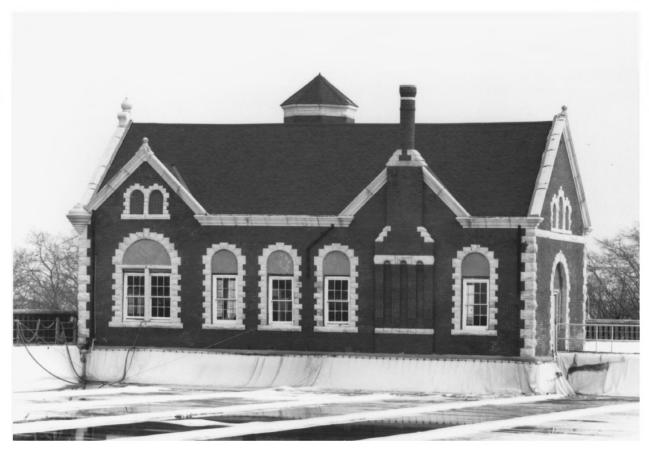

Nashville, Davidson County, Tennessee Photo by: Mark Sturtevant

Date: December, 1986

Facing west, gatehouse

#29 of 34

The Omohundro Waterworks System (Thematic Resources)

Nashville, Davidson County, Tennessee Photo by: Mark Strutevant Date: December, 1986

#30 of 34

Facing southwest, interior of reservoir

The Omohundro Waterworks System (Thematic Resources) Nashville, Davidson County, Tennessee

Photo by: Mark Sturtevant Date: December, 1986

Facing northwest, gatehouse

#31 of 34

Date: December. 1986

#32 of 34

Facing north, gatehouse

The Omohundro Waterworks System (Thematic Resources)

Photo by: Mark Sturtevant Date: December, 1986

Nashville, Davidson County, Tennessee

Facing east, gatehouse #33 of 34

Date: December, 1986

Facing south, gatehouse

#34 of 34