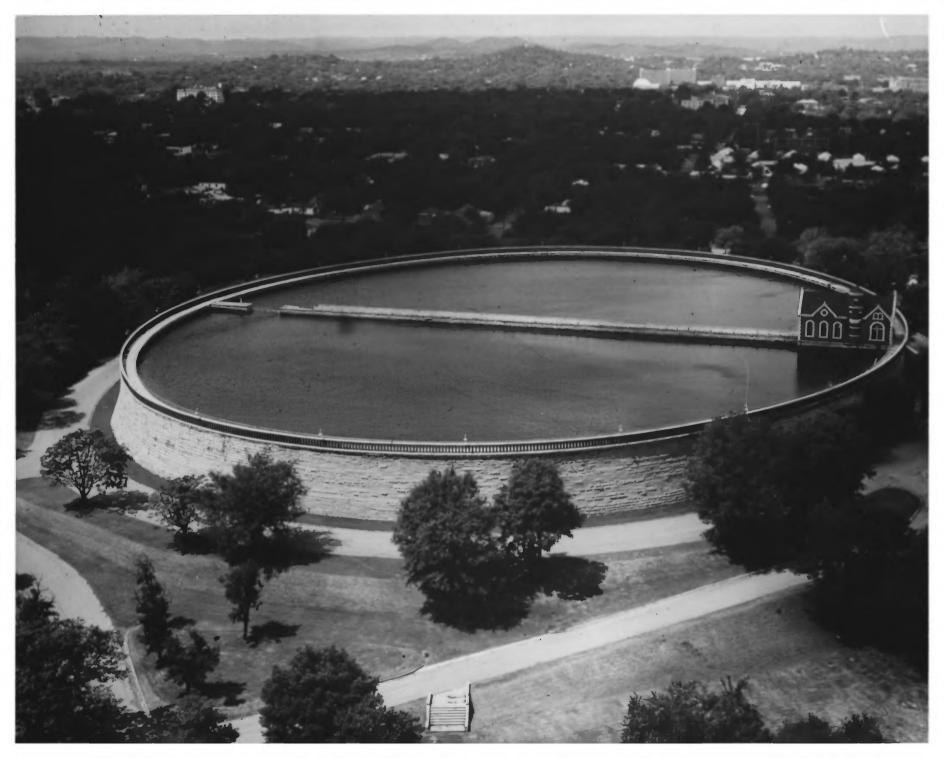

MAR 3 0 1978 EIGHTH AVENUE SOUTH RESERVOIR NASHVILLE, TENNESSEE DEC 2 1 1976 PHOTO BY: Bill King DATE: 1972 NEG: Metro Nashville Dept. of Water and Sewage Services

Aerial shot (viewed from the east) 192