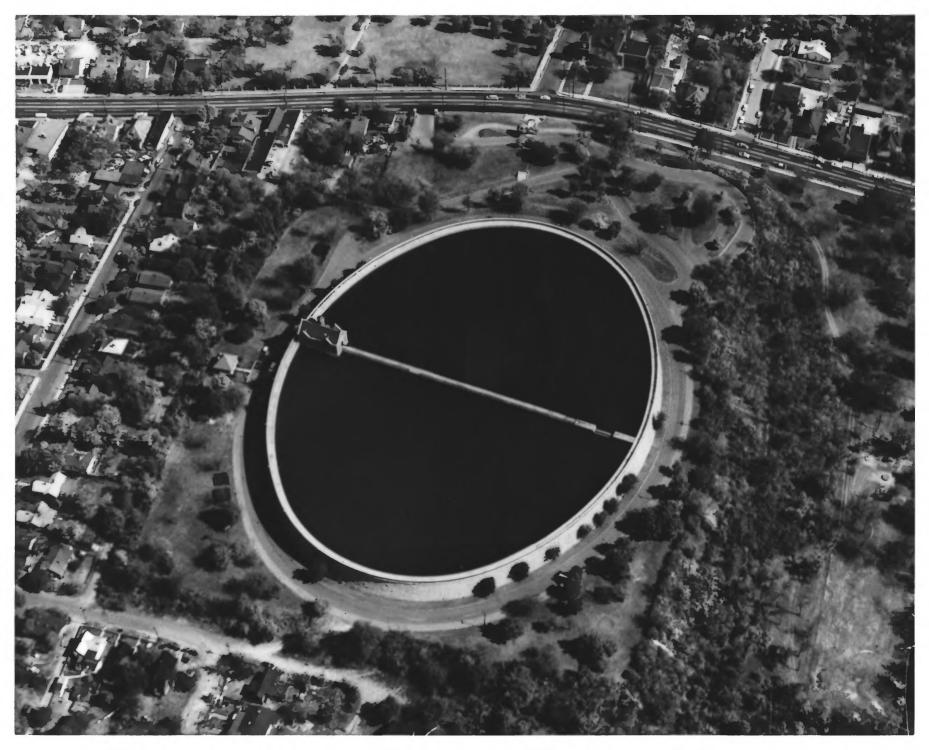

Davidson County

EIGHTH AVENUE SOUTH RESERVOIR DEC 2 1 1976
NASHVILLE, TENNESSEE
PHOTO BY: Bill King
DATE: 1964

MAR 3 0 1978

NEG: Metro Nashville Dept. of Water and Sewage Services Aerial shot (viewed from the west)