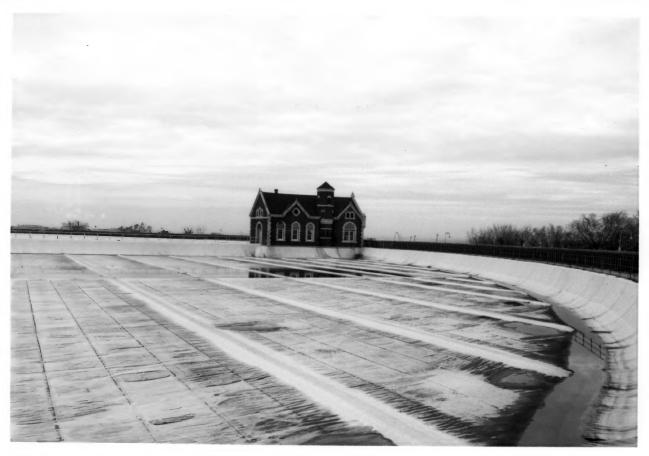

#30 of 34

Facing southwest, interior of reservoir

The Omohundro Waterworks System (Thematic Resources) Nashville, Davidson County, Tennessee

Photo by: Mark Sturtevant Date: December, 1986

Facing northwest, gatehouse