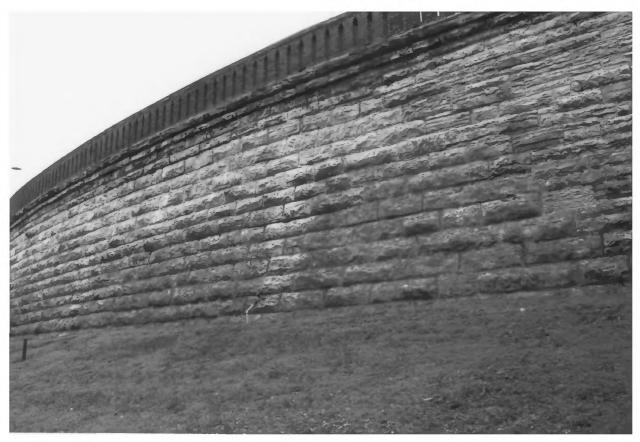

Davidson County

Date: December. 1986

#26 of 34

Facing north, exterior wall of the Eighth Avenue South REservoir

Date: December, 1986

Facing northwest, view of the southeast

Facing northwest, view of the sou wall that collapsed in 1912