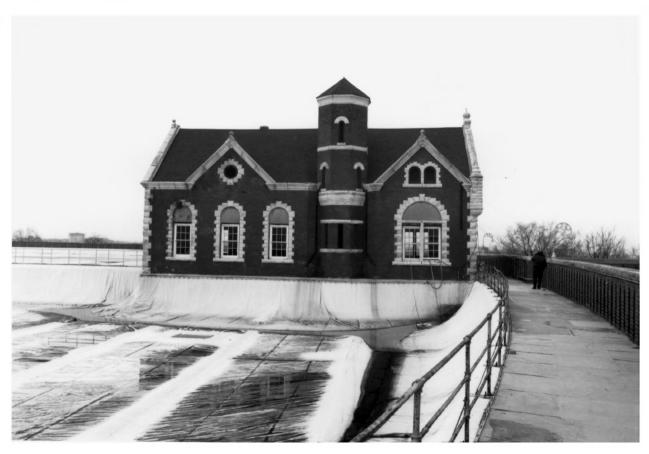

Nashville, Davidson County, Tennessee Photo by: Mark Sturtevant

Date: December, 1986

Facing west, gatehouse

#29 of 34

The Omohundro Waterworks System (Thematic Resources)

Nashville, Davidson County, Tennessee Photo by: Mark Strutevant Date: December, 1986

#30 of 34

Facing southwest, interior of reservoir

The Omohundro Waterworks System (Thematic Resources) Nashville, Davidson County, Tennessee

Photo by: Mark Sturtevant Date: December, 1986

Facing northwest, gatehouse