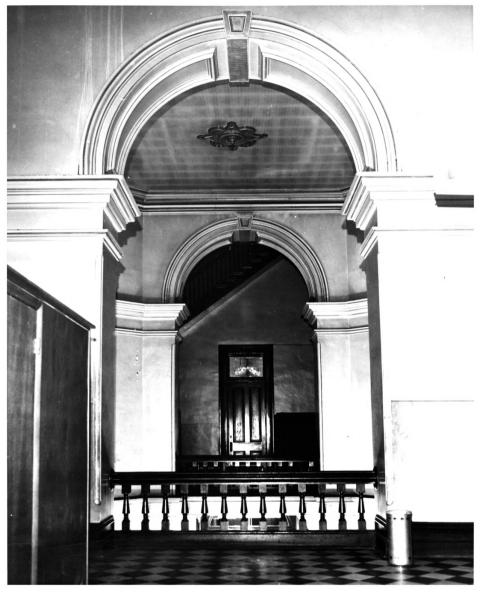

| UNITED STATES DEPARTMENT OF T<br>NATIONAL PARK SERVIC         |                          | Indiana                                       |          |
|---------------------------------------------------------------|--------------------------|-----------------------------------------------|----------|
| NATIONAL REGISTER OF HIST                                     | DRIC PLACES              | COUNTY<br>Lake                                | •        |
| PROPERTY PHOTOGRAPH F                                         | PROPERTY PHOTOGRAPH FORM |                                               | Y        |
| (Type all entries - attach to or enclose                      | e with photograph)       | ENTRY NUMBER                                  |          |
| 1. NAME                                                       |                          |                                               |          |
| COMMON: Lake County Court House                               |                          |                                               |          |
| AND/OR HISTORIC:                                              | 1                        |                                               |          |
| 2. LOCATION                                                   |                          |                                               |          |
| Known as Public Square or Commons                             |                          | 34 N., R. 8W. of 2nd<br>of the Corporate Limi |          |
| CITY OR TOWN: Crown Point,                                    |                          |                                               |          |
| STATE: Indiana                                                | CODE COUNTY:             | Lake                                          | 089      |
| 3. PHOTO REFERENCE                                            |                          |                                               |          |
| PHOTO CREDIT: Ernest Scheub, Photogra                         | apher, Crown Po:         | int, Indiana                                  |          |
| DATE OF PHOTO: January 6, 1973                                |                          | (A1113)                                       | N        |
| NEGATIVE FILED AT: Ernest Scheub, Phot<br>Crown Point, Indiar |                          | 3 13                                          |          |
| 4. IDENTIFICATION                                             | 19. 19. 19. se - 58.     | apart and the                                 | 1. 1. 2. |
| DESCRIBE VIEW, DIRECTION, ETC.                                |                          | - N. 2                                        | 1-1      |
| Center of first floor hall way 1                              |                          | and the second                                | 1020     |
|                                                               | looking north            | FI REGISTER                                   |          |