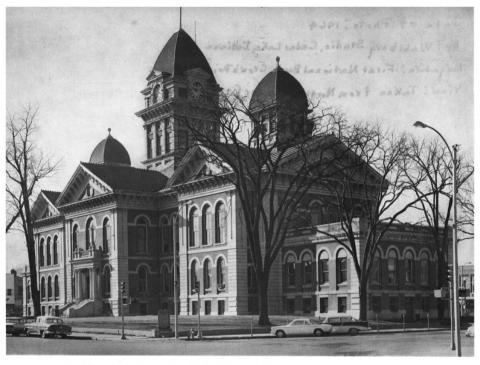

COPYRIGHT 1964, THE FIRST NATIONAL BANK OF CROWN POINT, INDIANA (Over)

|   | UNITED STATES DEPARTMENT OF THE INTERIOR<br>NATIONAL PARK SERVICE | STATE<br>Indiana                                                                                               |
|---|-------------------------------------------------------------------|----------------------------------------------------------------------------------------------------------------|
|   | NATIONAL REGISTER OF HISTORIC PLACES                              | County<br>Lake                                                                                                 |
|   | PROPERTY PHOTOGRAPH FORM                                          | FOR NPS USE ONLY                                                                                               |
| S | (Type all entries - attach to or enclose with photograph)         | ENTRY NUMBER 7 DATE                                                                                            |
| z | 1. NAME                                                           | - L                                                                                                            |
| 0 | COMMON: Lake County Court House                                   |                                                                                                                |
|   | AND/OR HISTORIC:                                                  |                                                                                                                |
| F | 2. LOCATION                                                       |                                                                                                                |
| U | STREET AND NUMBER: Part of the N.W. 1/4 Sec. 8 Twp.               | 34 N., R. 8W. of 2nd P.M.                                                                                      |
| 5 | Known as Public Square or Commons in the Center                   | of the Corporate Limits of:                                                                                    |
|   | CITY OR TOWN: Crown Point,                                        |                                                                                                                |
| R |                                                                   |                                                                                                                |
| F | STATE: Indiana CODE COUNTY:                                       | CODE                                                                                                           |
| S | 18                                                                | Lake 089                                                                                                       |
| z | 3. PHOTO REFERENCE                                                | Anna ann an Anna an Anna an Anna an Anna                                                                       |
|   | PHOTO CREDIT: Wahlbert Studio, Cedar Lake, Indiana                |                                                                                                                |
|   | DATE OF PHOTO: 1964                                               |                                                                                                                |
| ш | NEGATIVE FILED AT: First National Bank, Crown Point               | , Indiana                                                                                                      |
| ш |                                                                   |                                                                                                                |
| S | 4. IDENTIFICATION                                                 | Ale and a second se |
|   |                                                                   | Par C                                                                                                          |
|   | Taken From Northeast Corner of Courthouse                         | The Chart                                                                                                      |
|   |                                                                   | FIN 2KD FI                                                                                                     |
|   |                                                                   | 1 1 2 Chia 193                                                                                                 |
|   |                                                                   | Culton lies                                                                                                    |