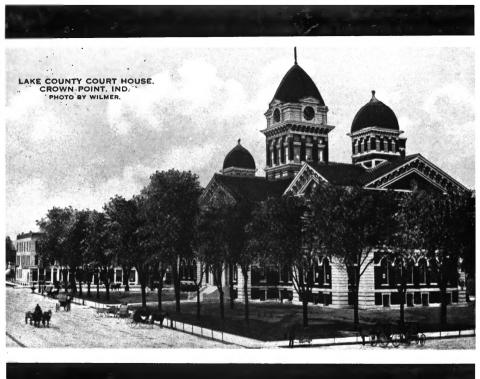

s

The first bank in Lake County, Indiana

|        | UNITED STATES DEPARTMENT OF THE INTERIOR<br>NATIONAL PARK SERVICE                                     | STATE Indiana   |      |  |
|--------|-------------------------------------------------------------------------------------------------------|-----------------|------|--|
|        | NATIONAL REGISTER OF HISTORIC PLACES                                                                  | Lake            |      |  |
|        | PROPERTY PHOTOGRAPH FORM                                                                              | FOR NPS USE ONL | Y    |  |
|        | (Type all entries - attach to or enclose with photograph)                                             | ENTRY NUMBER    | DATE |  |
| ~ -    | · · ·                                                                                                 | MAY 1 7 1973    |      |  |
| z 🛽    | NAME ,                                                                                                |                 |      |  |
| 0      | COMMON: Lake County Court House                                                                       |                 |      |  |
|        | AND/OR HISTORIC:                                                                                      |                 |      |  |
| H 2    | LOCATION                                                                                              |                 |      |  |
| U<br>D | STREET AND NUMBER: Part of the N.W. 1/4 Sec. 8 Twp<br>Known as Public Square or Commons in the Center |                 |      |  |
| R<br>U | CITY OR TOWN: Crown Point,                                                                            |                 |      |  |
| S T    | STATE: Indiana COURTY                                                                                 | Lake            | 089  |  |
| z 3    | . PHOTO REFERENCE                                                                                     |                 |      |  |
|        | PHOTO CREDIT: Wilmer, Crown Point, Indiana                                                            | •               |      |  |
|        | DATE OF PHOTO: Unknown (After 1909 and before auto                                                    | era)            |      |  |
| ш      | NEGATIVE FILED AT: Historical Assn of Lake County,                                                    | Indiana         |      |  |
| ш      | P.O. Box 556, Crown Point, India                                                                      | ma 46307        | in_  |  |
|        | 4. IDENTIFICATION                                                                                     | 13× 10          | Xol  |  |
| •      | DESCRIBE VIEW, DIRECTION, ETC.                                                                        | S An Co         | AN   |  |
|        | Taken from Northeast corner of courthouse                                                             | E No 2          | 初日   |  |
|        |                                                                                                       | AEGISTER        | 18/1 |  |
|        |                                                                                                       | Viimon          | 10   |  |