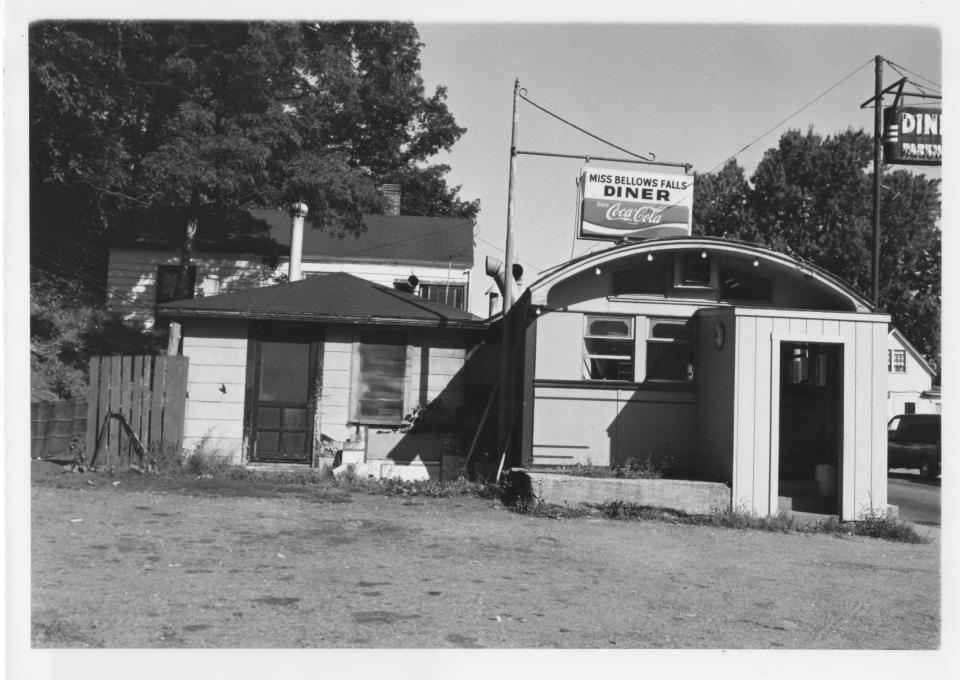

Photograph 1

82-A-66

Miss Bellows Falls Diner

Bellows Falls, Rockingham, Vermont

Credit: Hugh H. Henry

Date: July, 1982

Negative Filed at Vermont Division for

Historic Preservation

Description: South end of diner and kitchen

wing; View North

Photograph 2

82-A-66

Miss Bellows Falls Diner
Bellows Falls, Rockingham, Vermont
Credit: Hugh H. Henry
Date: July, 1982
Negative Filed at Vermont Division for
Historic Preservation
Description: Interior of diner; View South
Photograph 3