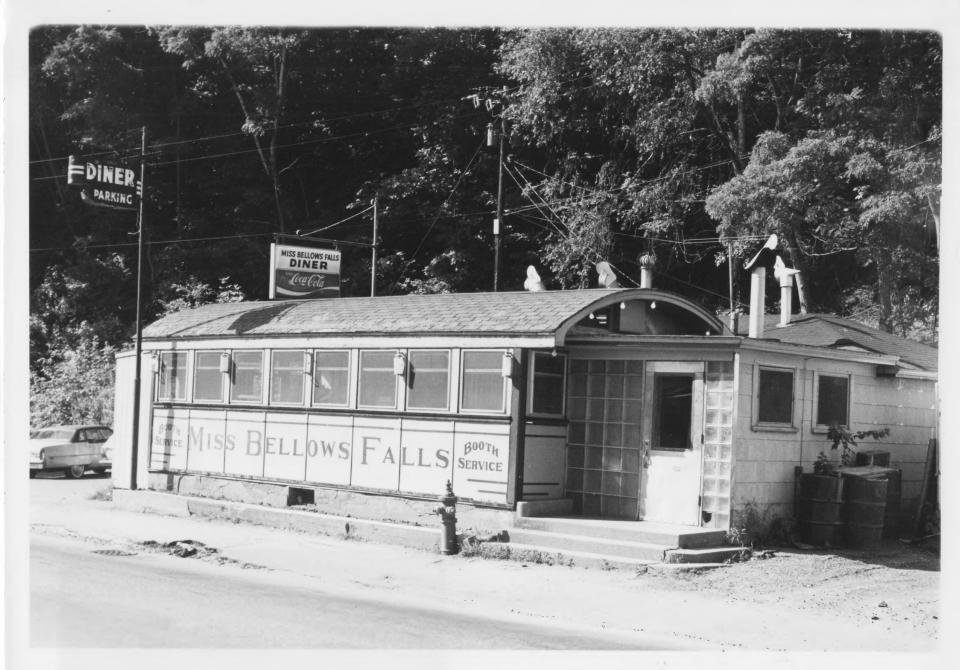

82-A-66

Miss Bellows Falls Diner Bellows Falls, Rockingham, Vermont Credit: Hugh H. Henry

Credit: Hugh H. Henry
Date: July, 1982
Negative Filed at Vermont Division for
Historic Preservation

Description: Street facade; View Southwest

Photograph 1

82-A-66

Miss Bellows Falls Diner

Bellows Falls, Rockingham, Vermont

Credit: Hugh H. Henry

Date: July, 1982

Negative Filed at Vermont Division for

Historic Preservation