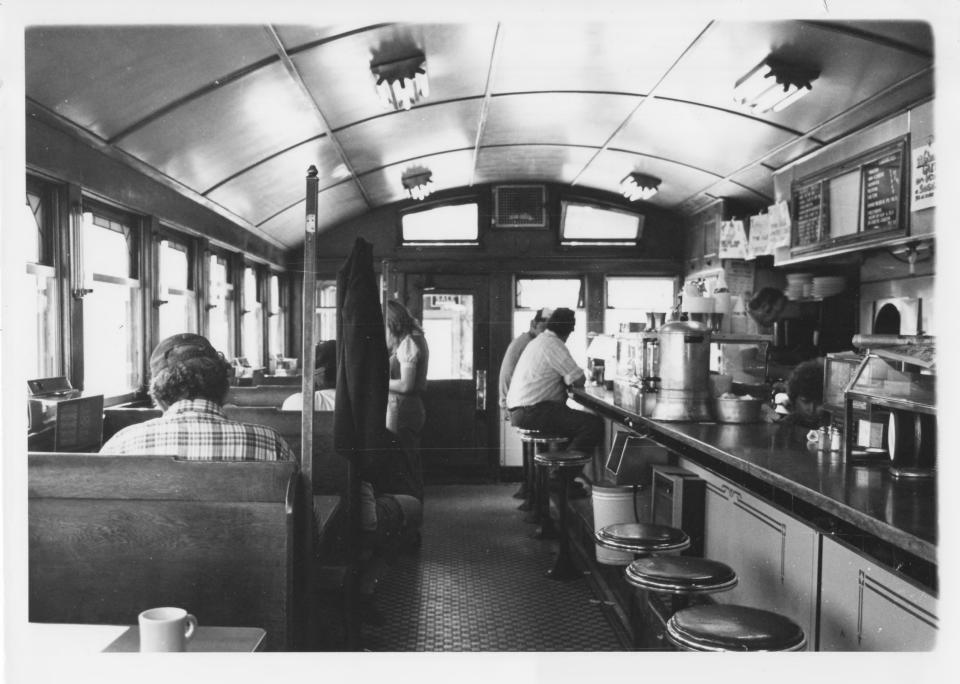

Description: South end of diner and kitchen

wing; View North

Photograph 2

82-A-66

Miss Bellows Falls Diner
Bellows Falls, Rockingham, Vermont
Credit: Hugh H. Henry
Date: July, 1982
Negative Filed at Vermont Division for
Historic Preservation
Description: Interior of diner; View South
Photograph 3