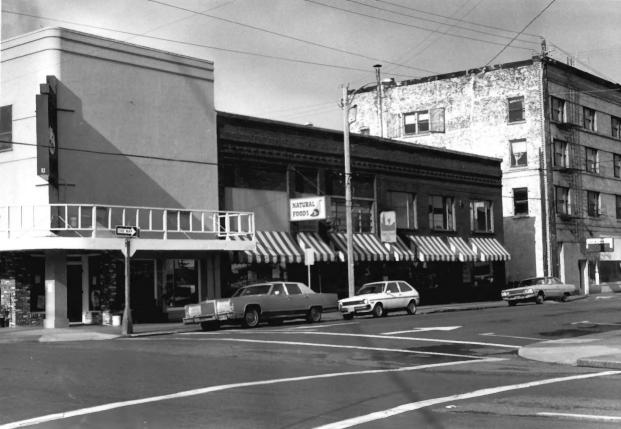

Mary Risinger photo, 1982 City of Albany Planning Department Box 490 Albany OR 97321

12 of 23 Second Avenue, north side, looking east from intersection of Ferry Street. Left to right: Inventory #s 34, 35

and 36; Straney and Moore Livery Stable (Inventory #37) with modern metal facade removed; and Inventory #38, the Broadway Store.

Mary Risinger photo, 1982 City of Albany Planning Department Box 490 Albany OR 97321