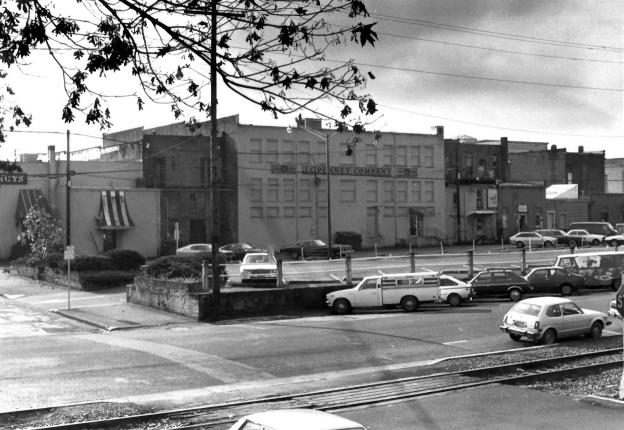

Mary Risinger photo, 1982 City of Albany Planning Department Box 490 Albany OR 97321

12 of 23 Second Avenue, north side, looking east from intersection of Ferry Street. Left to right: Inventory #s 34, 35

and 36; Straney and Moore Livery Stable (Inventory #37) with modern metal facade removed; and Inventory #38, the Broadway Store.

Mary Risinger photo, 1982 City of Albany Planning Department Box 490 Albany OR 97321