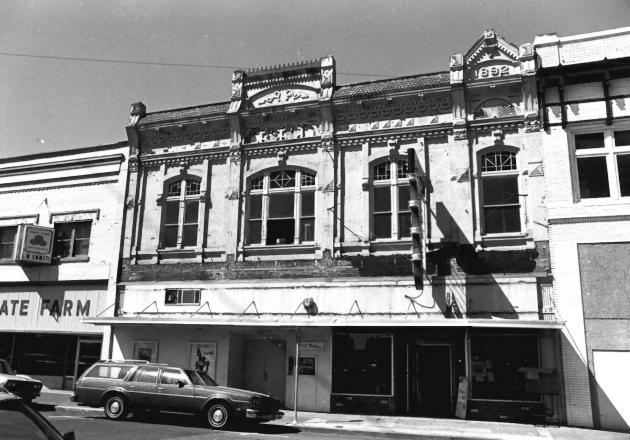

7 of 23
First Avenue, south side, looking east from intersection with Washington Street.
Left to right:

St. Francis Hotel - Inventory #27
Ohling & Taylor Hardware #26
Store - #25
Dreamland Theater - #24
Evening Herald - #23

Office - #22 Monteith Block - #21

Rosalind Clark photo, 1981 City of Albany Planning Department PO Box 490 Albany, OR 97321

8 of 23 Federal Post Office (old) presently Albany City Hall - Inventory # 64 North face.