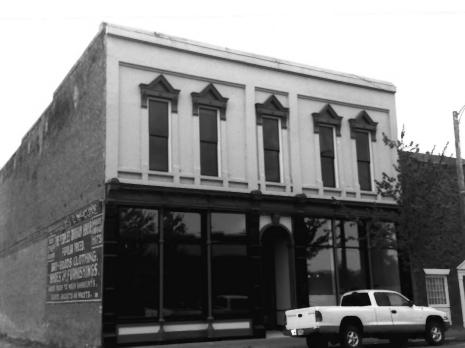

Kohn & Co. General Merchandise Store #3, Store #4 Stewart & Son Hardware #5.

SEP

George McMath photo, 1980 City of Albany Planning Department PO Box 490 Albany, OR 97321

4 of 23
First Avenue, northside, looking east
from intersection of Ferry Street.
Left to right:
Murphy's Seed Store-Inventory #6

Something Special - #7 Clifford Photography - #8 Linn County Bank - #9 Store - #10 J. C. Penney's Store - #11

SEP 7 1982

George McMath photo, 1980 City of Albany Planning Department PO Box 490 Albany, OR 97321