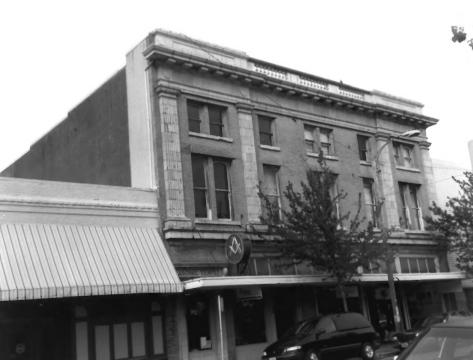

7 of 23
First Avenue, south side, looking east from intersection with Washington Street.
Left to right:

St. Francis Hotel - Inventory #27
Ohling & Taylor Hardware #26
Store - #25
Dreamland Theater - #24
Evening Herald - #23

Office - #22 Monteith Block - #21

Rosalind Clark photo, 1981 City of Albany Planning Department PO Box 490 Albany, OR 97321

8 of 23 Federal Post Office (old) presently Albany City Hall - Inventory # 64 North face.