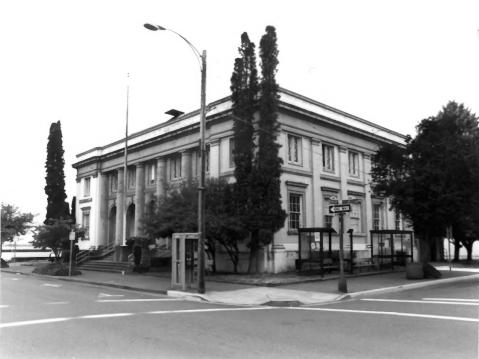

20 of 23 Old U.S. Post Office (now City Hall), 1914, SE corner of Second and Broadalbin Inventory #64.

Mary Risinger photo, 1982 City of Albany Planning Department Box 490 Albany, OR 97321

21 of 23 Period service stations Inventory #s 60 and 59-59A These form the southwesterly corner