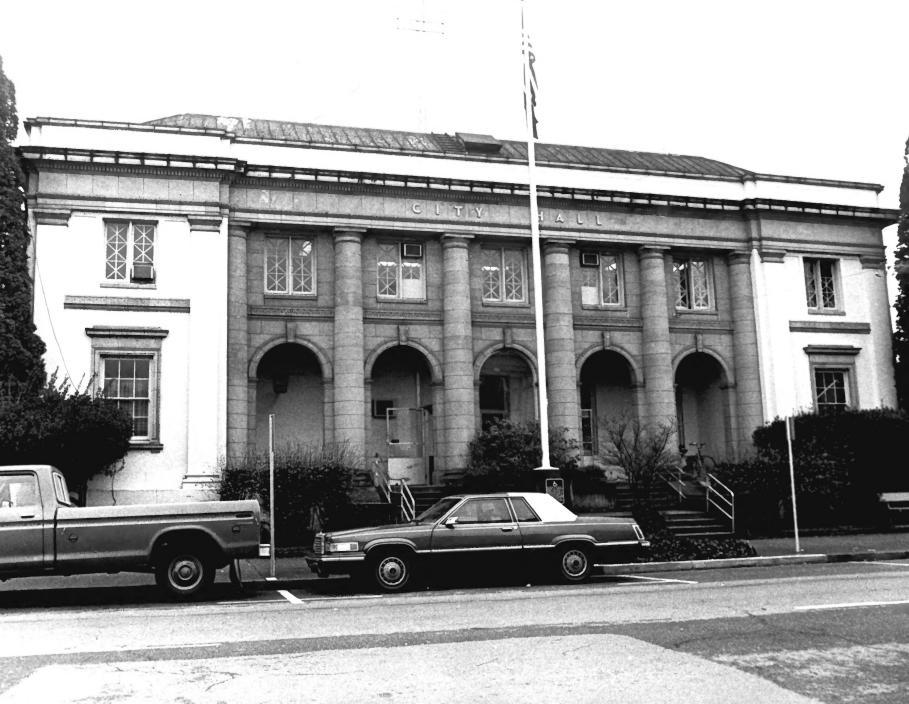

20 of 23 Old U.S. Post Office (now City Hall), 1914, SE corner of Second and Broadalbin Inventory #64.

Mary Risinger photo, 1982 City of Albany Planning Department Box 490 Albany, OR 97321

21 of 23 Period service stations Inventory #s 60 and 59-59A These form the southwesterly corner