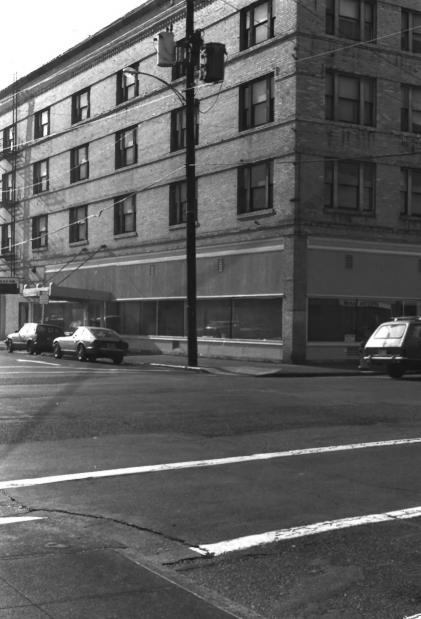

19 of 23 Second Avenue, south side, looking west from intersection of Ellsworth Street. Left to right: Inventory #s 68, 67,

66, 65 and #64 (Old U.S. Post Office, now City Hall).

Mary Risinger photo, 1982 City of Albany Planning Department Box 490 Albany, OR 97321

20 of 23 Old U.S. Post Office (now City Hall), 1914, SE corner of Second and Broadalbin Inventory #64.

Mary Risinger photo, 1982 City of Albany Planning Department Box 490 Albany, OR 97321

21 of 23 Period service stations Inventory #s 60 and 59-59A These form the southwesterly corner