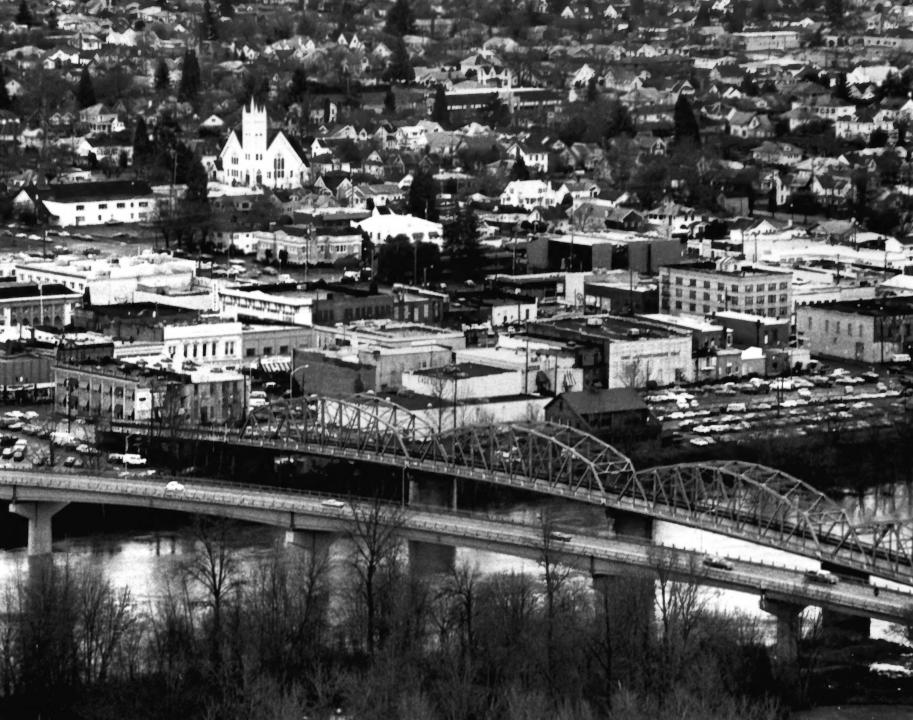

2 of 23

Aerial view, February 1982 Looking southwesterly over district from U.S. Highway 20 crossing of the Willamette River.

Lyle Cox photo, Albany Democrat Herald City of Albany Planning Department PO Box 490 Albany, OR 97321