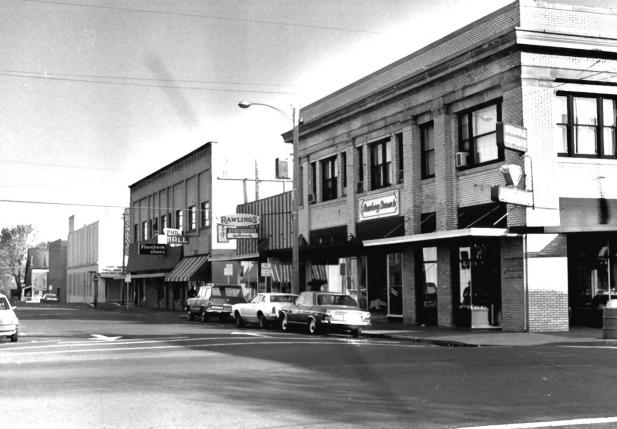

7 of 23
First Avenue, south side, looking east from intersection with Washington Street.
Left to right:

St. Francis Hotel - Inventory #27
Ohling & Taylor Hardware #26
Store - #25
Dreamland Theater - #24
Evening Herald - #23

Office - #22 Monteith Block - #21

Rosalind Clark photo, 1981 City of Albany Planning Department PO Box 490 Albany, OR 97321

8 of 23 Federal Post Office (old) presently Albany City Hall - Inventory # 64 North face.