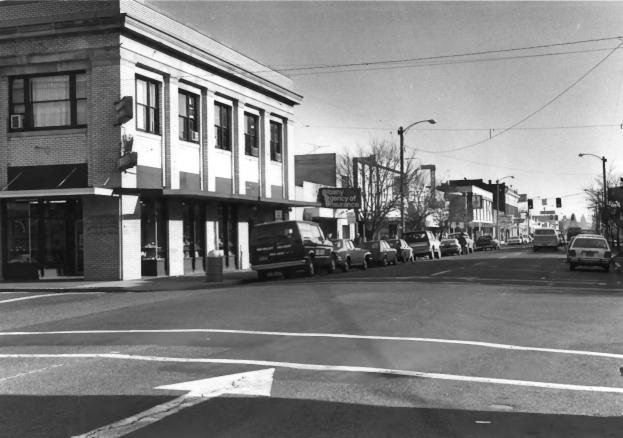

19 of 23 Second Avenue, south side, looking west from intersection of Ellsworth Street. Left to right: Inventory #s 68, 67,

66, 65 and #64 (Old U.S. Post Office, now City Hall).

Mary Risinger photo, 1982 City of Albany Planning Department Box 490 Albany, OR 97321

20 of 23 Old U.S. Post Office (now City Hall), 1914, SE corner of Second and Broadalbin Inventory #64.

Mary Risinger photo, 1982 City of Albany Planning Department Box 490 Albany, OR 97321

21 of 23 Period service stations Inventory #s 60 and 59-59A These form the southwesterly corner