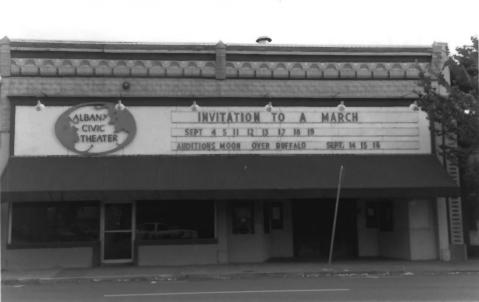

1 of 23 Aerial view, February 1982 Looking south over district from U.S. Highway 20 crossing of the Willamette River.

Lyle Cox photo, Albany Democrat Herald City of Albany Planning Department PO Box 490 Albany, OR 97321