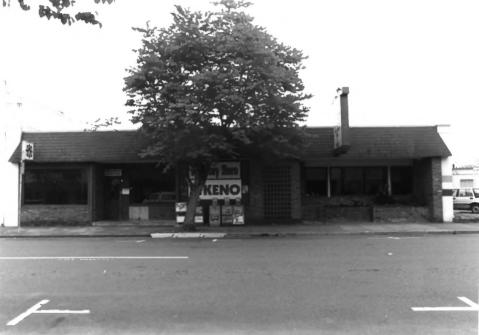

of the district. Looking north on Washington Street from the intersection of Third Avenue.

Mary Risinger photo, 1982 City of Albany Planning Department Box 490 Albany, OR 97321

22 of 23 Looking south at rear lot lines of properties fronting First Avenue, between Broadalbin and Ferry Streets.