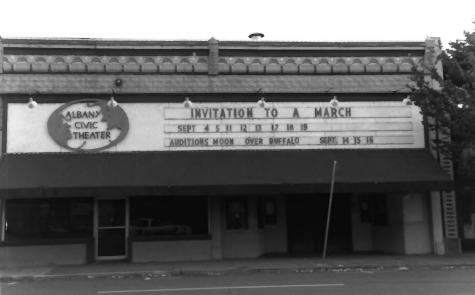

2 of 23

Aerial view, February 1982 Looking southwesterly over district from U.S. Highway 20 crossing of the Willamette River.

Lyle Cox photo, Albany Democrat Herald City of Albany Planning Department PO Box 490 Albany, OR 97321