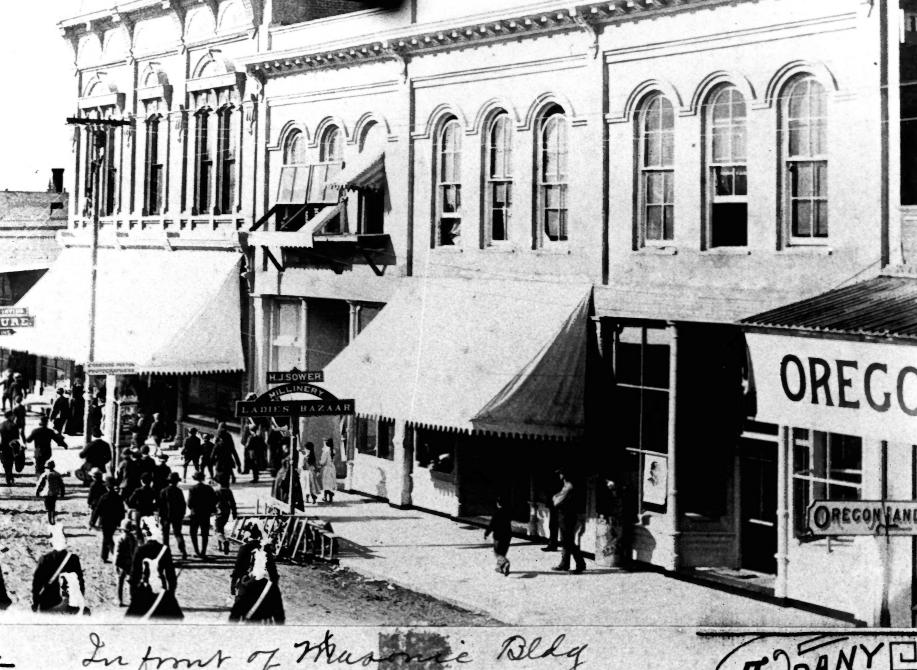

front of Musinie Bldg

3

Photographer Unknown Linn County Historical Society Neg: City of Albany Planning Dept. PO Box 490 Albany, OR 97321

9 of 23 Historic view, ca. 1895 - First Ave., northside showing original appearance of Kohn & Co. General Merchandise Store - Inventory #3.