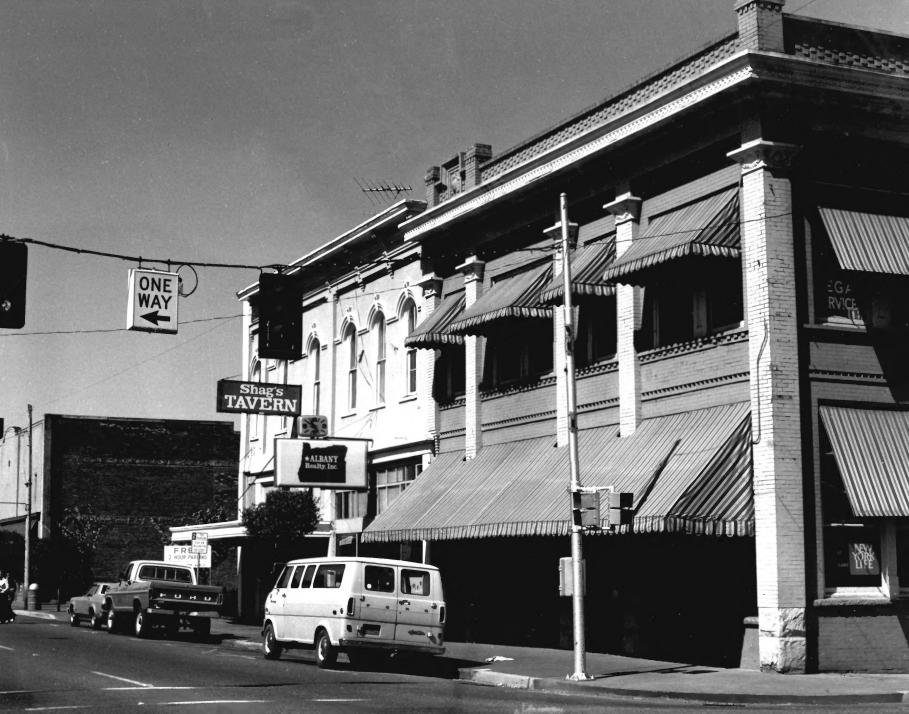

5 of 23
First Avenue, northside, looking west
from intersection of Ellsworth Street.
Left to right:

Saloon - Inventory # 15

Albany State Bank Building - #16

SEP 1 1962

George McMath photo, 1980 City of Albany Planning Department PO Box 490 Albany, OR 97321