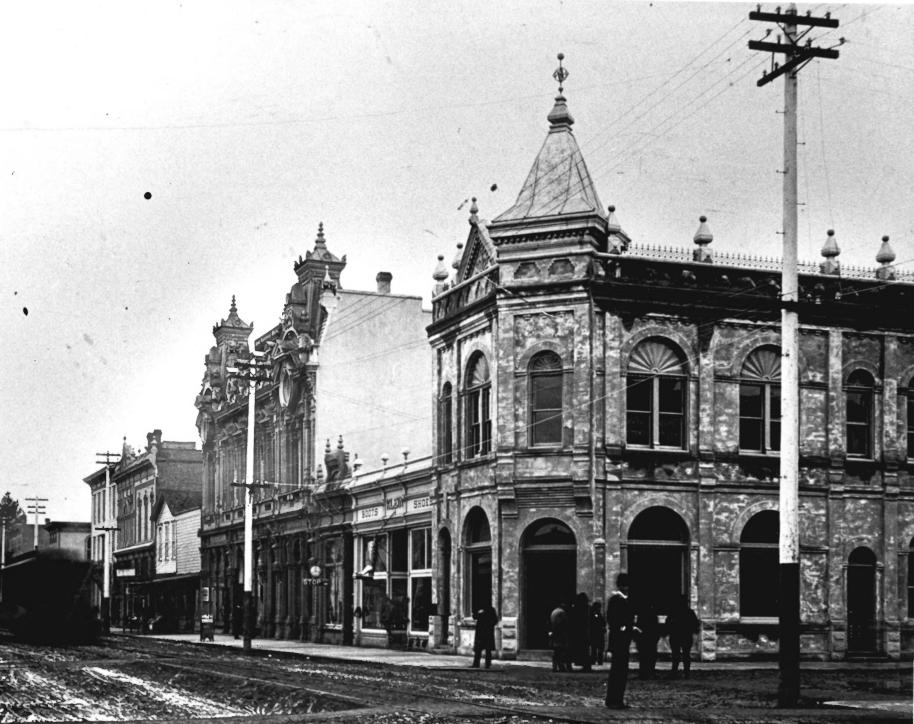

SEP 1982

Photographer Unknown Linn County Historical Society Neg: City of Albany Planning Dept. PO Box 490 Albany, OR 97321

ll of 23
Historic view, ca. 1895 - First Ave., south side, looking east from intersection of Broadalbin Street, showing original appearance of Flinn Block, center - Inventory #40.