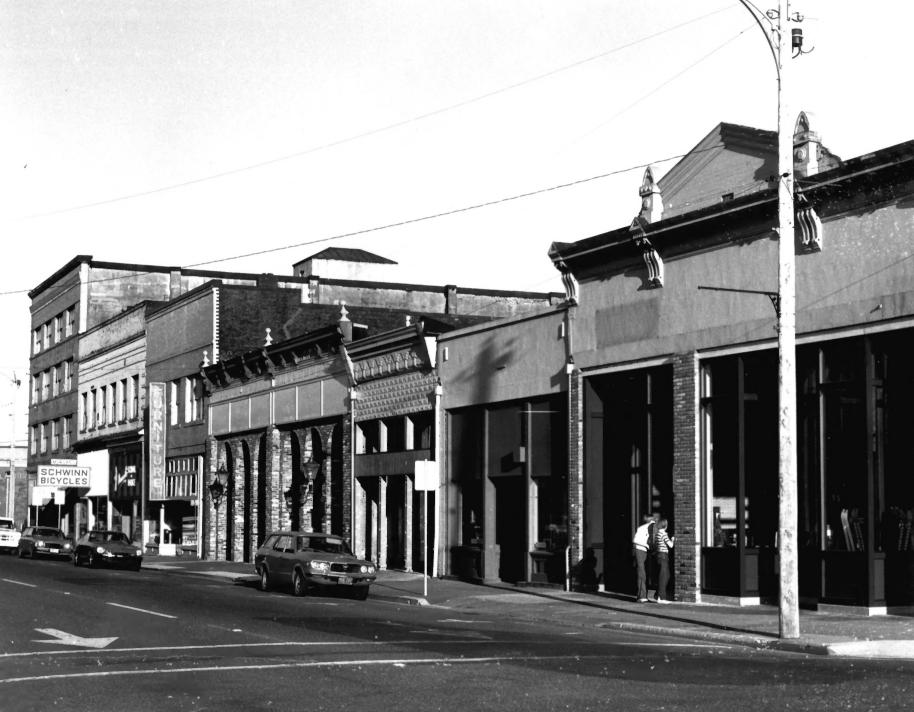

17 of 23
Broadalbin Street, east side, looking north from intersection of Second Avenue. Left to right: Inventory

#s 14, 39-39A, 44 and 45.

Mary Risinger photo, 1982 City of Albany Planning Department Box 490 Albany, OR 97321

18 of 23
Second Avenue, north side, looking
east from intersection of Broadalbin
Street. Left to right: Inventory

#s 45, 46, 47, 48, 49, 50, 55, 56 & 57.

Mary Risinger photo, 1982 City of Albany Planning Department Box 490 Albany, OR 97321