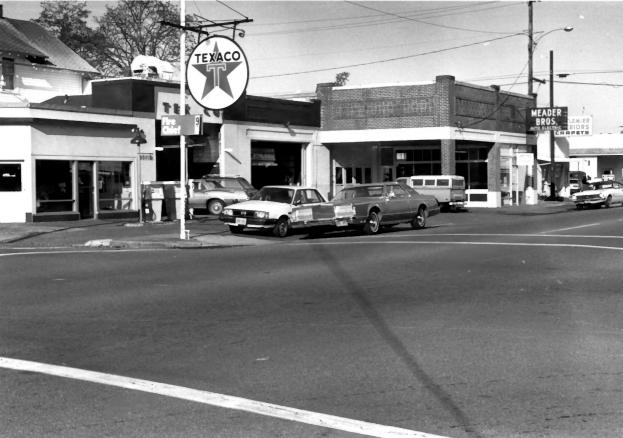

of the district. Looking north on Washington Street from the intersection of Third Avenue.

Mary Risinger photo, 1982 City of Albany Planning Department Box 490 Albany, OR 97321

22 of 23 Looking south at rear lot lines of properties fronting First Avenue, between Broadalbin and Ferry Streets.