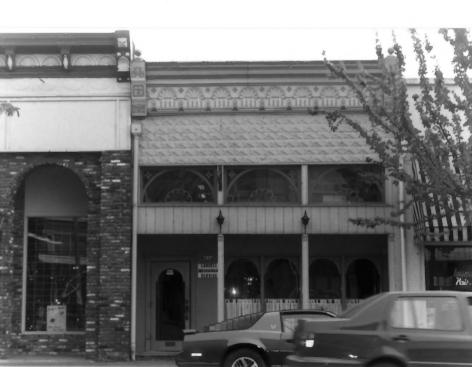

13 of 23 Straney and Moore Livery Stable Inventory #37 Showing recent removal of metal facade.

Mary Risinger photo, 1982 City of Albany Planning Department Box 490 Albany OR 97321

14 of 23 Ferry Street, west side, looking north from intersection of Second Avenue. Left to right: Inventory #s 30, 31,