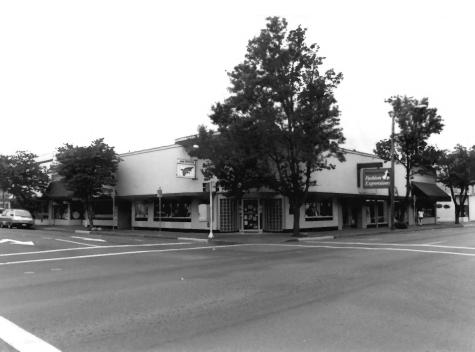

7 of 23
First Avenue, south side, looking east from intersection with Washington Street.
Left to right:

St. Francis Hotel - Inventory #27
Ohling & Taylor Hardware #26
Store - #25
Dreamland Theater - #24
Evening Herald - #23

Office - #22 Monteith Block - #21

Rosalind Clark photo, 1981 City of Albany Planning Department PO Box 490 Albany, OR 97321

8 of 23 Federal Post Office (old) presently Albany City Hall - Inventory # 64 North face.