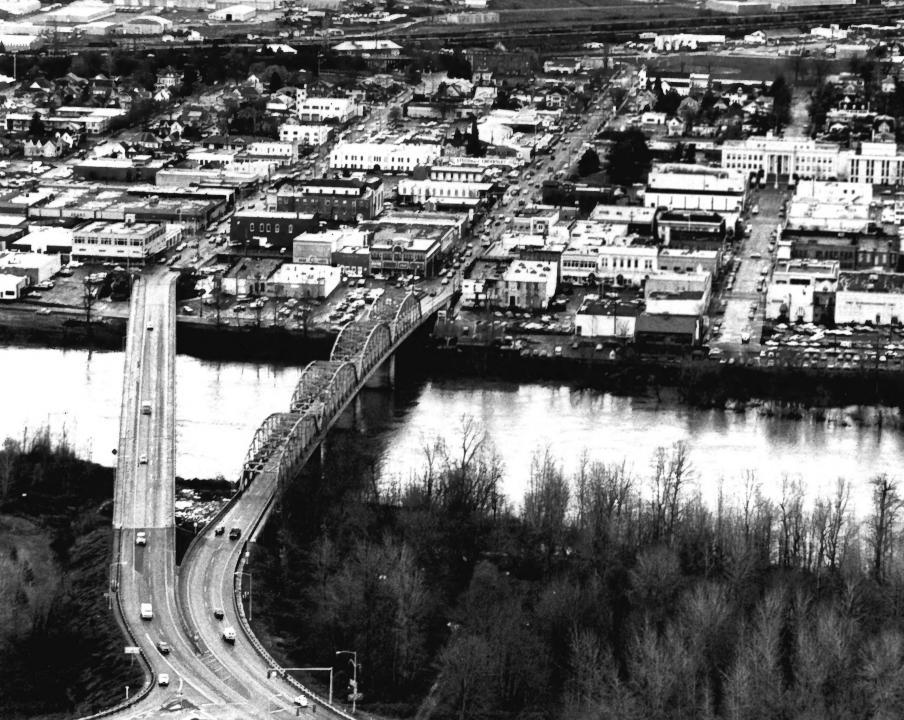

1 of 23 Aerial view, February 1982 Looking south over district from U.S. Highway 20 crossing of the Willamette River.

Lyle Cox photo, Albany Democrat Herald City of Albany Planning Department PO Box 490 Albany, OR 97321