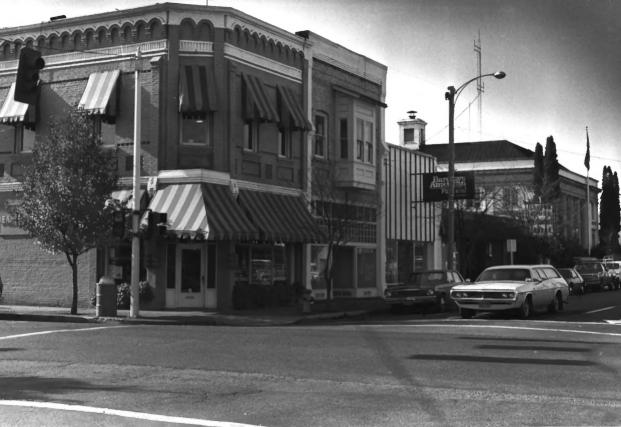

32 and #27, the St. Francis Hotel.

Mary Risinger photo, 1982 City of Albany Planning Department Box 490 Albany OR 97321

15 of 23
St. Francis Hotel, Inventory #27,
SW corner of First and Ferry Streets

Mary Risinger photo, 1982 City of Albany Planning Department Box 490 Albany OR 97321

16 of 23 Ellsworth Street, east side, looking north from intersection of Second Avenue. Left to right: Inventory

#52 and #55.

Mary Risinger photo, 1982 City of Albany Planning Department Box 490 Albany OR 97321