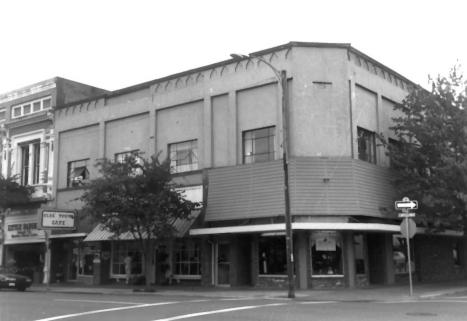

20 of 23 Old U.S. Post Office (now City Hall), 1914, SE corner of Second and Broadalbin Inventory #64.

Mary Risinger photo, 1982 City of Albany Planning Department Box 490 Albany, OR 97321

21 of 23 Period service stations Inventory #s 60 and 59-59A These form the southwesterly corner