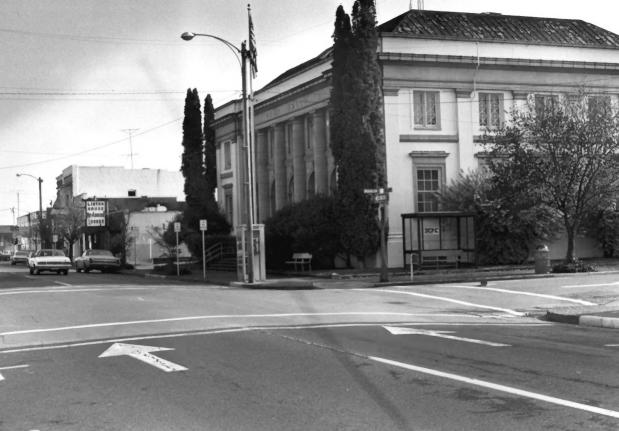

20 of 23 Old U.S. Post Office (now City Hall), 1914, SE corner of Second and Broadalbin Inventory #64.

Mary Risinger photo, 1982 City of Albany Planning Department Box 490 Albany, OR 97321

21 of 23 Period service stations Inventory #s 60 and 59-59A These form the southwesterly corner