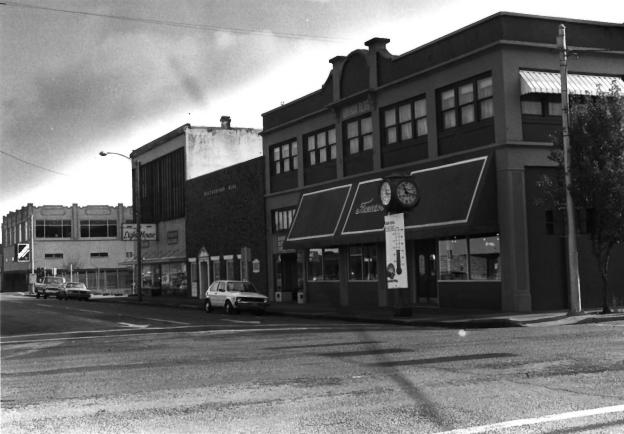

16 of 23 Ellsworth Street, east side, looking north from intersection of Second Avenue. Left to right: Inventory

#52 and #55.

Mary Risinger photo, 1982 City of Albany Planning Department Box 490 Albany OR 97321