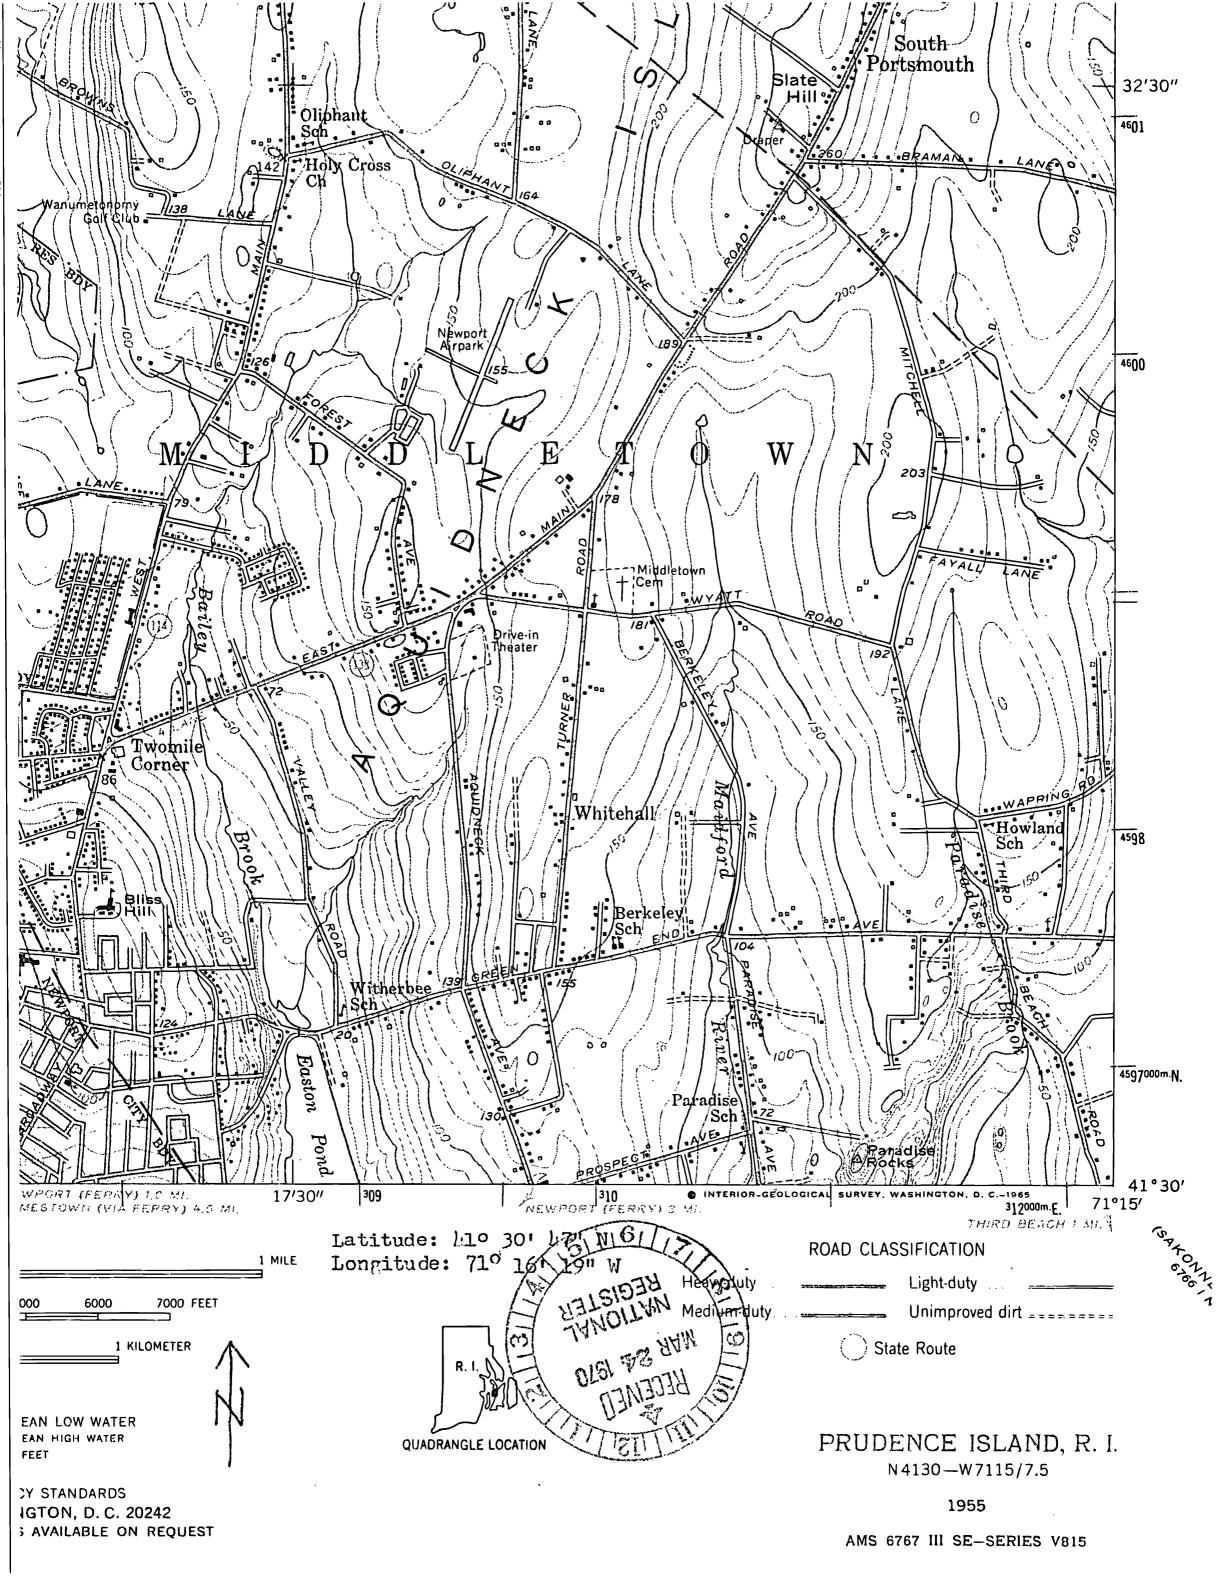

Form 10-300 (Dec. 1968)

## UNITED STATES DEPARTMENT OF THE INTERIOR NATIONAL PARK SERVICE

# NATIONAL REGISTER OF HISTORIC PLACES INVENTORY - NOMINATION FORM

| STATE:            |  |  |  |  |  |  |  |
|-------------------|--|--|--|--|--|--|--|
| Rhode Island      |  |  |  |  |  |  |  |
| COUNTY:           |  |  |  |  |  |  |  |
| Newport .         |  |  |  |  |  |  |  |
| FOR NPS USE ONLY  |  |  |  |  |  |  |  |
| ENTRY NUMBER DATE |  |  |  |  |  |  |  |