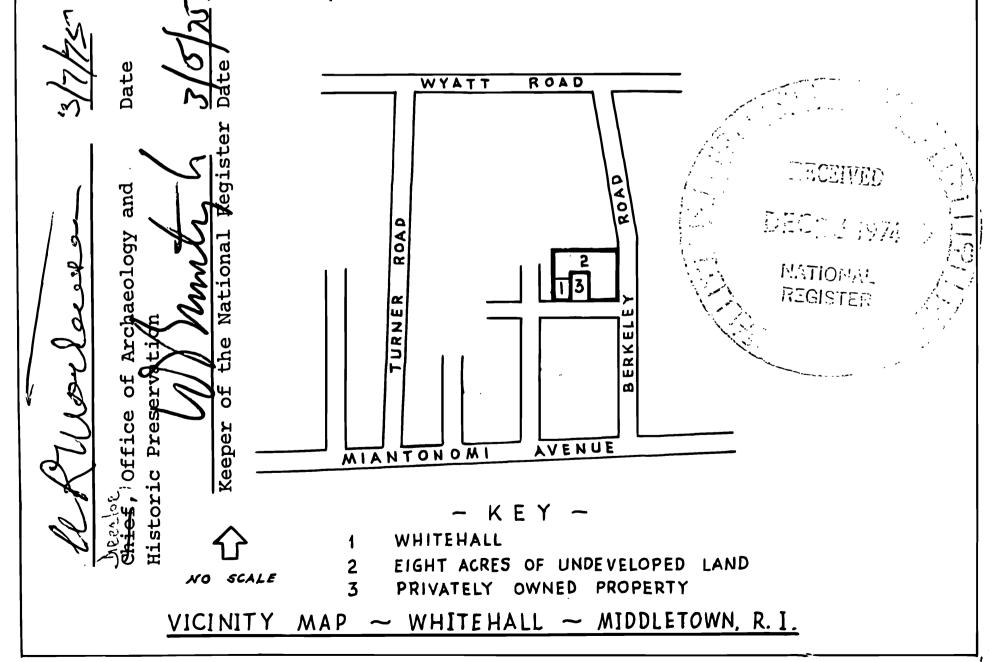

Form 10-300 (Dec. 1968)

## UNITED STATES DEPARTMENT OF THE INTERIOR NATIONAL PARK SERVICE

# NATIONAL REGISTER OF HISTORIC PLACES INVENTORY - NOMINATION FORM

| STATE:            |  |  |  |  |  |  |  |
|-------------------|--|--|--|--|--|--|--|
| Rhode Island      |  |  |  |  |  |  |  |
| COUNTY:           |  |  |  |  |  |  |  |
| Newport .         |  |  |  |  |  |  |  |
| FOR NPS USE ONLY  |  |  |  |  |  |  |  |
| ENTRY NUMBER DATE |  |  |  |  |  |  |  |