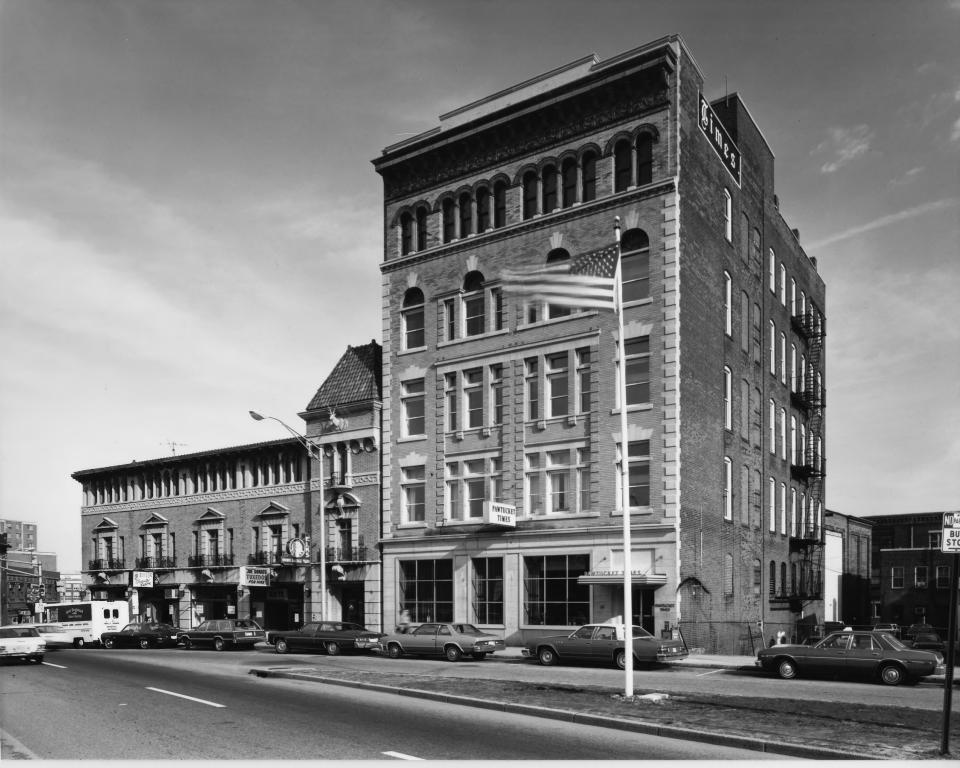

PAWTUCKET TIMES BUILDING (RIGHT) AND PAWTUCKET ELKS LODGE BUILDING (LEFT) Pawtucket, RI

Photographer: Warren Jagger Date: 1981

Rhode Island Historical Negative filed at:

Preservation Commission

150 Benefit Street Providence, RI 01903

View: front clevation, across Times Square from

southwest.

Photo #70

PAWTUCKET TIMES BUILDING Pawtucket, Rhode Island

Photographer: Warren Jagger Date: 1981

Negative filed at: Rhode Island Historical

Preservation Commission