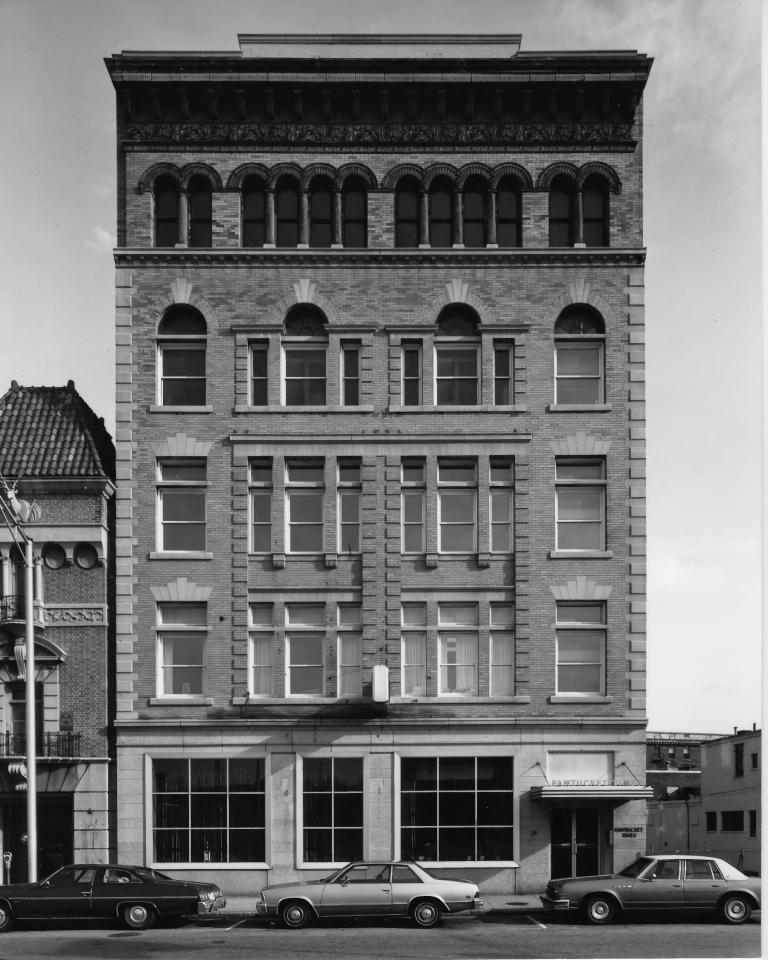

150 Benefit Street Providence, RI 02903

View: front elevation, from west.

Photo #71

PAWTUCKET TIMES BUILDING Pawtucket, Rhode Island

Photographer: Warren Jagger Date: 1981 Negative filed at: Rhode Isl Rhode Island Historical