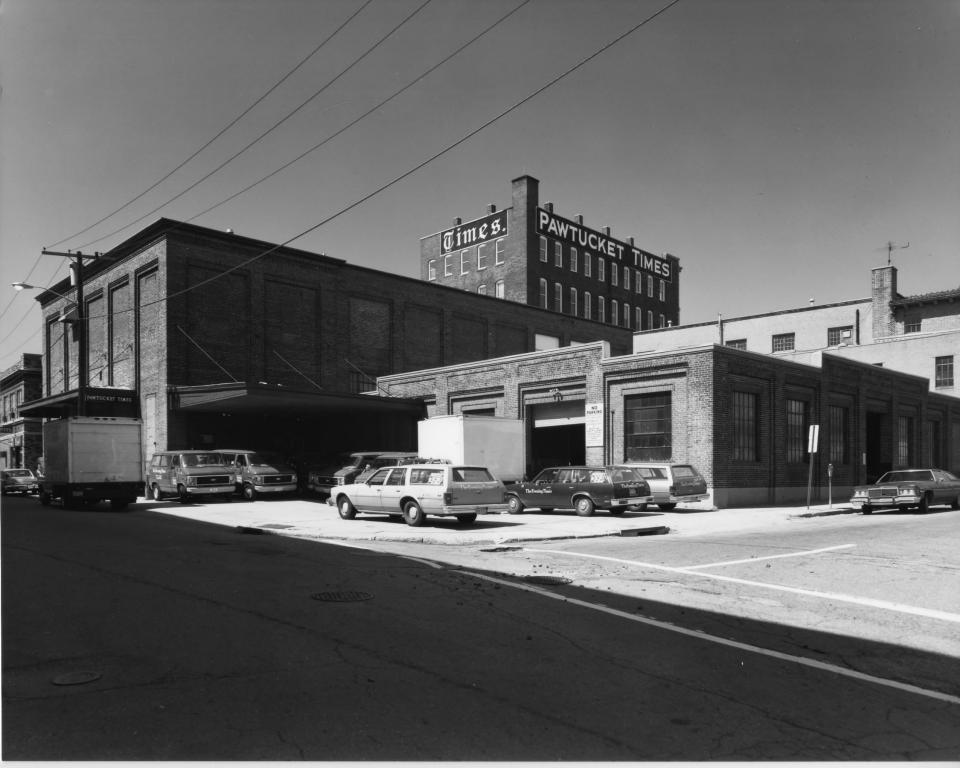

Preservation Commission

150 Benefit Street Providence, RI 02903

View: printing plant (attached office block beyond) from the northeast.

Photo #72