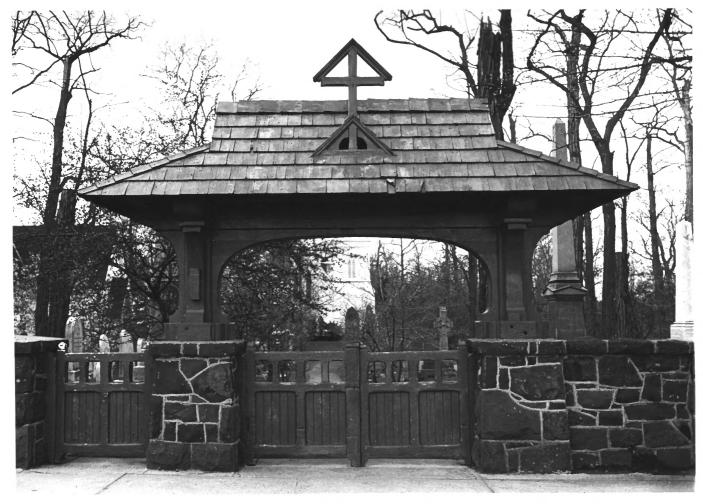

St. Peter's Church Lych Gate and Building Spotswood, New Jersey Robert Faulkner, 1978 Negative: Middlesex County Cultural and Heritage Commission Camera facing South

St. Peter's Church Rectory and Building Spotswood. New Torses Spotswood, New Jersey Robert Faulkner, 1978 Negative: Middlesex County Cultural and Heritage Commission Camera facing Southeast