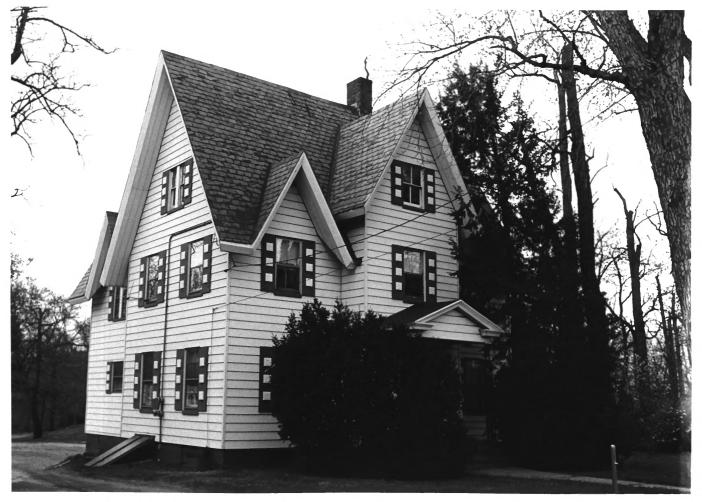

St. Peter's Church Lych Gate and Building Spotswood, New Jersey Robert Faulkner, 1978 Negative: Middlesex County Cultural and Heritage Commission Camera facing South

St. Peter's Church Rectory and Building Spotswood. New Torses Spotswood, New Jersey Robert Faulkner, 1978 Negative: Middlesex County Cultural and Heritage Commission Camera facing Southeast