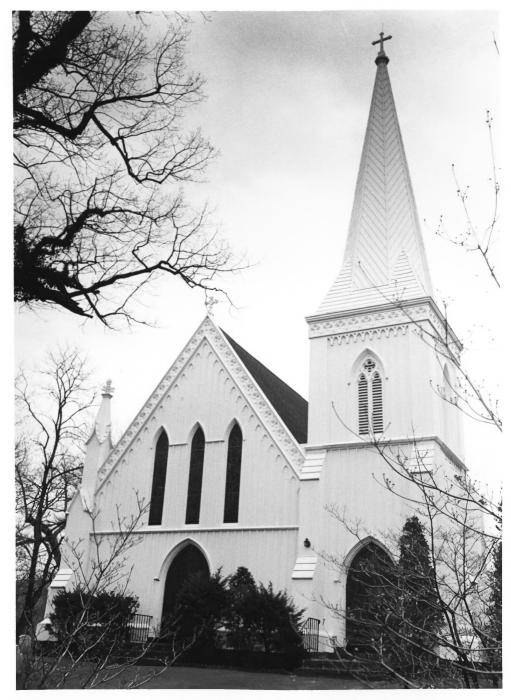

St. Peter's Church Parish House and Buildings Spotswood, New Jersey, Robert Faulkner, 1978 Negative: Middlesex County Cultural and Heritage Commission Camera facing Northeast OCT 1 0 1979 AUG 6 1974

St. Peter's Church and Buildings Spotswood, New Jersey Middlese County, New Krsey Negative: Middlesex County Cultural and Heritage Commission Camera facing South 294 AUG 6 1979