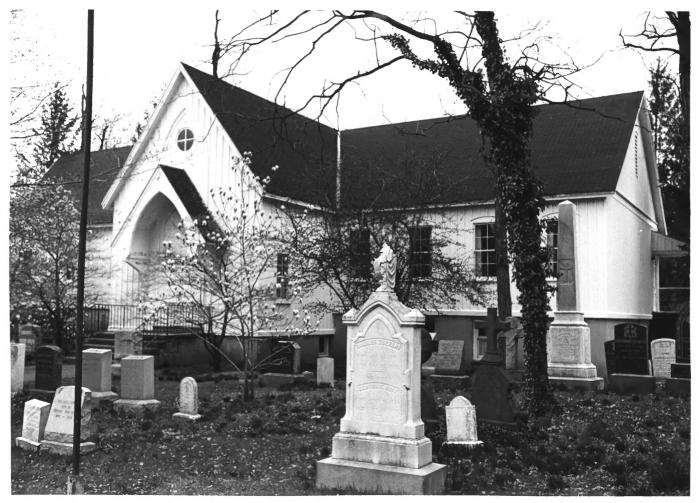

St. Peter's Church Parish House and Buildings Spotswood, New Jersey, Robert Faulkner, 1978 Negative: Middlesex County Cultural and Heritage Commission Camera facing Northeast OCT 1 0 1979 AUG 6 1974

St. Peter's Church and Buildings Spotswood, New Jersey Middlese County, New Krsey Negative: Middlesex County Cultural and Heritage Commission Camera facing South 294 AUG 6 1979