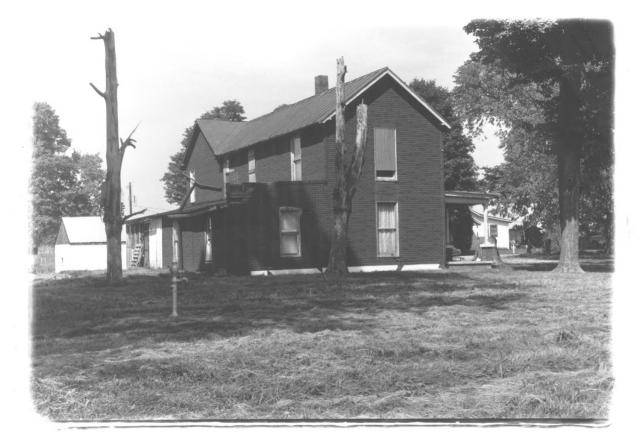

Historic Resources of Trimble County, Kentucky William Gus Johnson Kentucky Heritage Council Frankfort, Kentucky Photo 29 Callis General Store & Post Office (Tm-40) Southwest view September 1982

Historic Resources of Trimble County, Kentucky William Gus Johnson Kentucky Heritage Council Frankfort, Kentucky Photo 30 Callis General Store & Post Office (Tm-40) East view of General Store Entranceway - September 1982