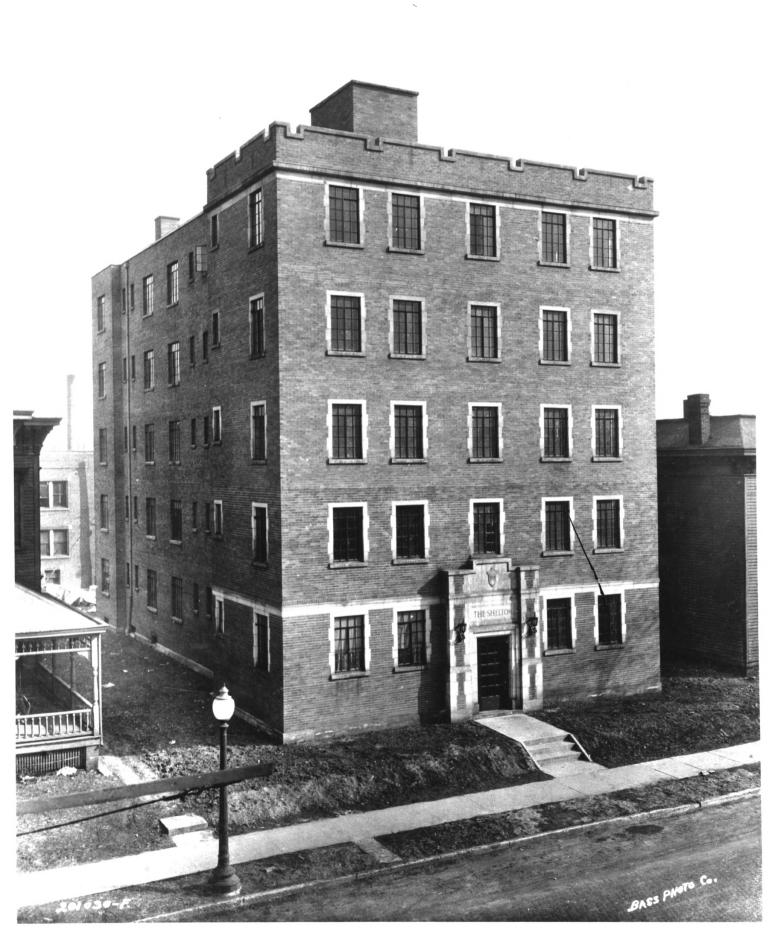

The Shelton MAP# 32 Downtown Apartment Flats Thematic Resources Indianapolis, Indiana Photographer: Bass Photo Company Taken: 1925 Negative: Bass Photo Company 308-310 South New Jersey Street Indianapolis, Indiana 46204 View Showing North and West Facades Photo 37 of 44