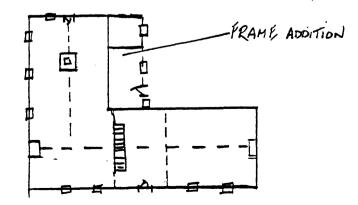

United States Department of the Interior National Park Service

NATIONAL REGISTER OF HISTORIC PLACES CONTINUATION SHEET

Section number \_7\_\_\_\_\_ Nicholas Carter House Page # 1

The Nicholas Carter House is a two-story, five bay, Italianate influenced residence built in 1872. The house was built in a central passage plan form with a rear two-story rear brick ell. The house is located in a rural section of Larue County and faces the Carter Brothers Road. To the east, north, and south of the residence are outbuildings constructed after the period of significance.

The house has a low pitched hipped roof of metal standing seam, three interior wall brick chimneys, a brick foundation, and an exterior of five course common bond brick. The entrance on the main facade has an original surround with three light sidelights and a four light transom. The original door was replaced with a nine light glass and wood door ca. 1925. Windows are original four-over-four rectangular wood sash with original wood sills and brick jack arching. At the roofline are wide eaves with plain soffits. On the east and west facades are exposed iron tie rods with floral design anchors.

In the east facade of the rear ell is the location of a two-story frame porch. This porch area was enclosed ca. 1960 and has metal siding, and modern doors and windows. The interior of the house retains its original central passage floor plan and detailing. This detailing includes an original milled newel post and staircase, four panel doors, and mantles with Greek Revival influences.