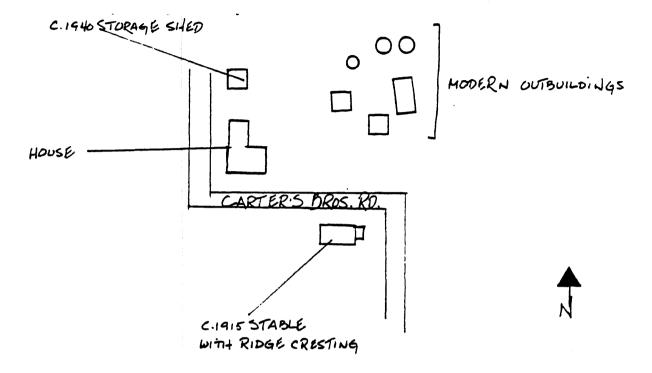

United States Department of the Interior National Park Service

NATIONAL REGISTER OF HISTORIC PLACES CONTINUATION SHEET

Section number \_7\_\_\_\_\_ Nicholas Carter House Page # 1

The Nicholas Carter House is a two-story, five bay, Italianate influenced residence built in 1872. The house was built in a central passage plan form with a rear two-story rear brick ell. The house is located in a rural section of Larue County and faces the Carter Brothers Road. To the east, north, and south of the residence are outbuildings constructed after the period of significance.

Verbal Boundary Description: The boundary for the Nicholas Carter House is drawn as the heavy black line on accompanying Larue County tax map 19, parcel 17 which is at a scale of 1" = 660'. The house is bounded on the west and south by the right-of-way- of the Carter Brothers Road, on the east by a driveway, and on the north by a line which runs five feet north of the exterior of the north facade of the house.

Boundary Justification: The boundary for the Nicholas Carter House includes all property associated with its period of significance. Excluded are late 19th century and modern outbuildings to the east and south. SITE PLAN