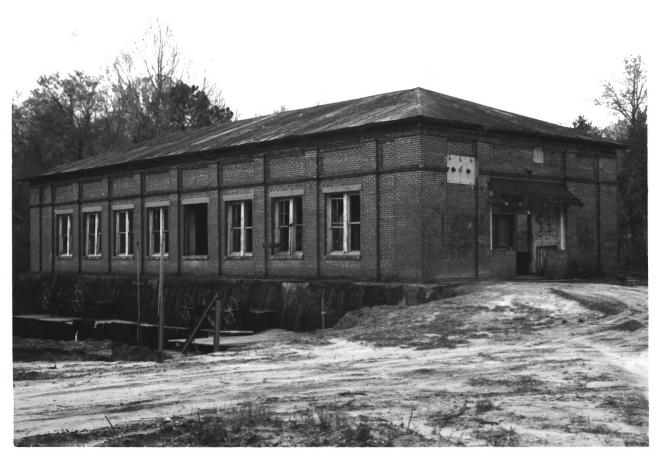

Looking northeast at existing Intake Gates & Waste Sluices

Photo number: 2/6

Steve Fleagel, 1980 Southeast Regional Planning & Development Commission

Looking southeast at Powerhouse Photo number: 3/6

Steve Fleage1, 1980
Southeast Regional Planning &
 Development Commission