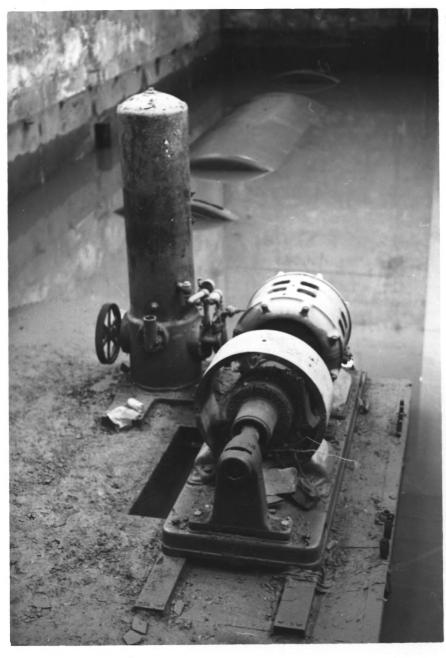

Interior view of Powerhouse showing metal truss roof supports

Photo number: 5/6

Steve Fleagel, 1980 Southeast Regional Planning & Development Commission

Interior view of Powerhouse showing machinery

Photo number: 6/6