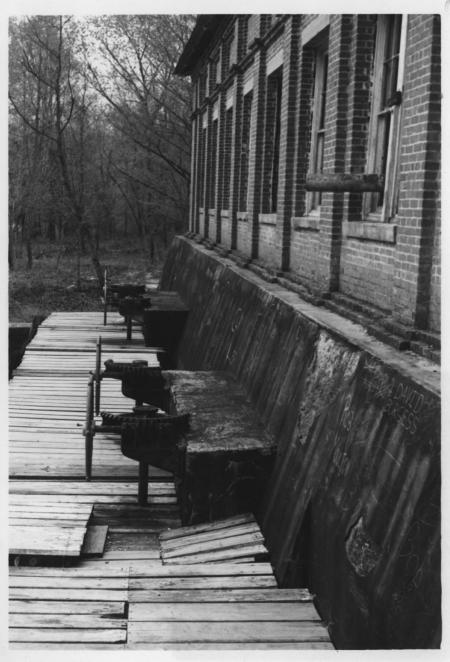

Looking at northside of Powerhouse showing butterfly gate regulating controls, walkway and powerhouse foundation

Photo number: 4/6

Steve Fleagel, 1980 Southeast Regional Planning & Development Commission