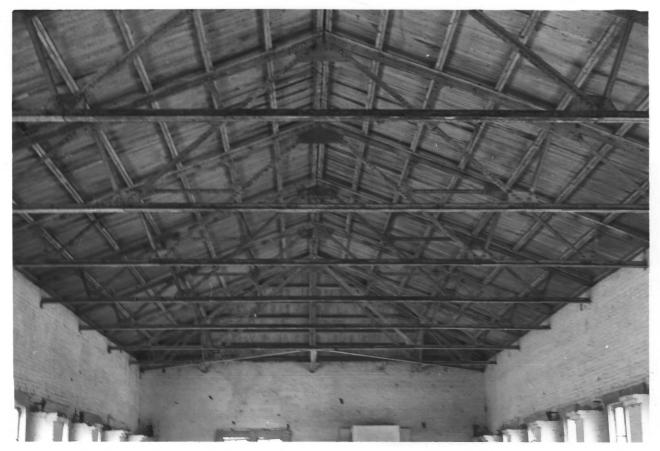

Interior view of Powerhouse showing metal truss roof supports

Photo number: 5/6

Steve Fleagel, 1980 Southeast Regional Planning & Development Commission

Interior view of Powerhouse showing machinery

Photo number: 6/6