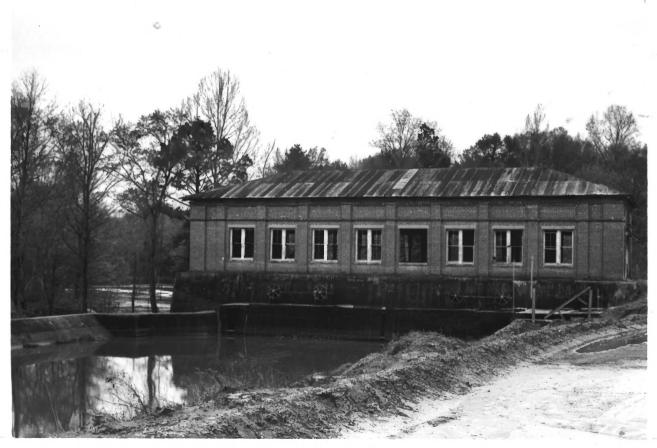

Steve Fleagel, 1980 Southeast Regional Planning & Development Commission

Looking south at Powerhouse and Forebay Channel

Photo number: 1/6

Steve Fleagel, 1980 Southeast Regional Planning & Development Commission