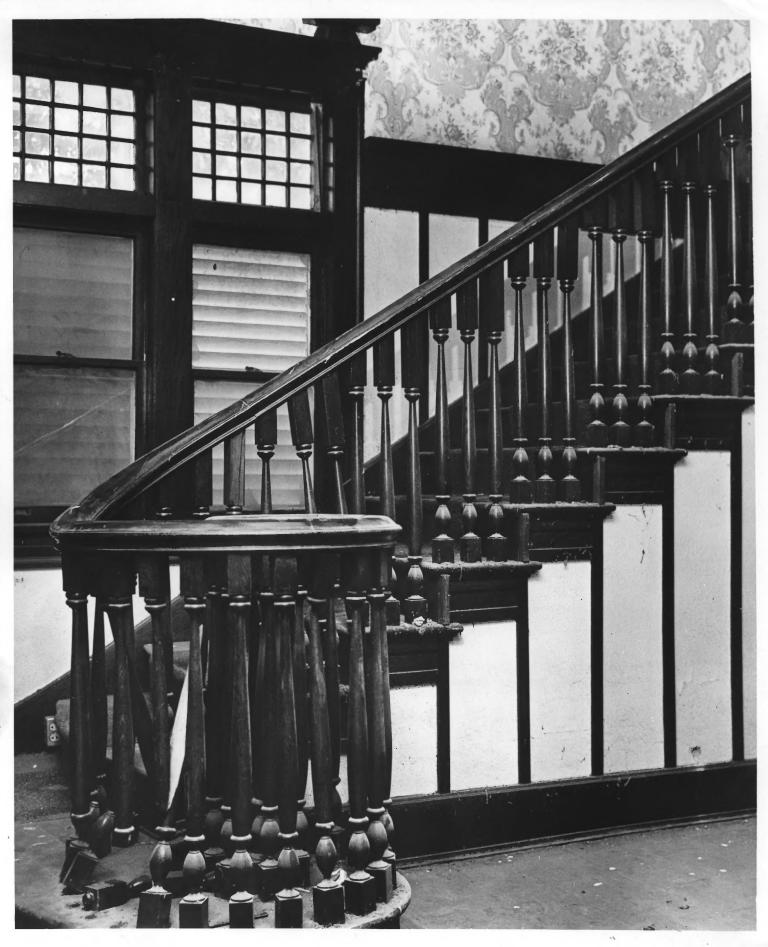

|                | UNITED STATES DEPARTMENT OF TH<br>NATIONAL PARK SERVICE | EINTERIOR        | STATE<br>Oklahoma   |                |
|----------------|---------------------------------------------------------|------------------|---------------------|----------------|
| i              | NATIONAL REGISTER OF HISTO                              | RIC PLACES       | Comanche            |                |
|                | PROPERTY PHOTOGRAPH FO                                  | DRM              | FOR NPS USE O       | NLY            |
|                | (Type all entries - attach to or enclose                | with shotograph) | ENTRY NUMBER        | DATE           |
| ~              | (Type all entries - attach to or enclose                | with photograph) | AUG 1 9 1975        |                |
| z 🔝            | NAME                                                    |                  |                     |                |
| 0 7            | COMMON: Mattie Beal Home                                |                  |                     |                |
| -              | AND/OR HISTORIC: Mattie Beal Payne Mar                  | sion             |                     |                |
| - 2            | LOCATION                                                |                  |                     |                |
| υ <sup>—</sup> | STREET AND NUMBER:                                      | ,                |                     |                |
|                | 5th Street & Summit Avenue                              |                  |                     |                |
| >              | CITY OR TOWN:                                           |                  | 1.10.1              |                |
| R              | Lawton                                                  |                  | FILL                |                |
| <b> </b> -     | STATE:                                                  | CODE COUNTY:     | XY                  | CODE           |
| <b>`</b>       | Oklahoma                                                | 40 Coman         | che / /             | 031            |
| z              | PHOTO REFERENCE                                         |                  | SY PROFILED         | 1-1-           |
|                | PHOTO CREDIT: Lawton Publishing                         | Co.              | H                   | H              |
|                | DATE OF PHOTO: 1974                                     |                  | 21 IANO 19          | 75 Lol         |
| ш              | NEGATIVE FILED AT:                                      |                  | H JAN               | FI             |
| ш _            | Lawton, Oklahoma                                        |                  | H NATIONAL          | $\square$      |
|                | I. IDENTIFICATION                                       |                  | NA REGISTER         |                |
|                | DESCRIBE VIEW, DIRECTION, ETC.                          |                  |                     |                |
|                |                                                         |                  | NA.                 |                |
|                | Detail of stairway leading fr                           | om entrance h    | all to baliroom and |                |
|                | bedrooms on the second floor.                           |                  |                     |                |
|                |                                                         |                  |                     | <b>3</b> 30f 6 |
|                |                                                         |                  |                     |                |