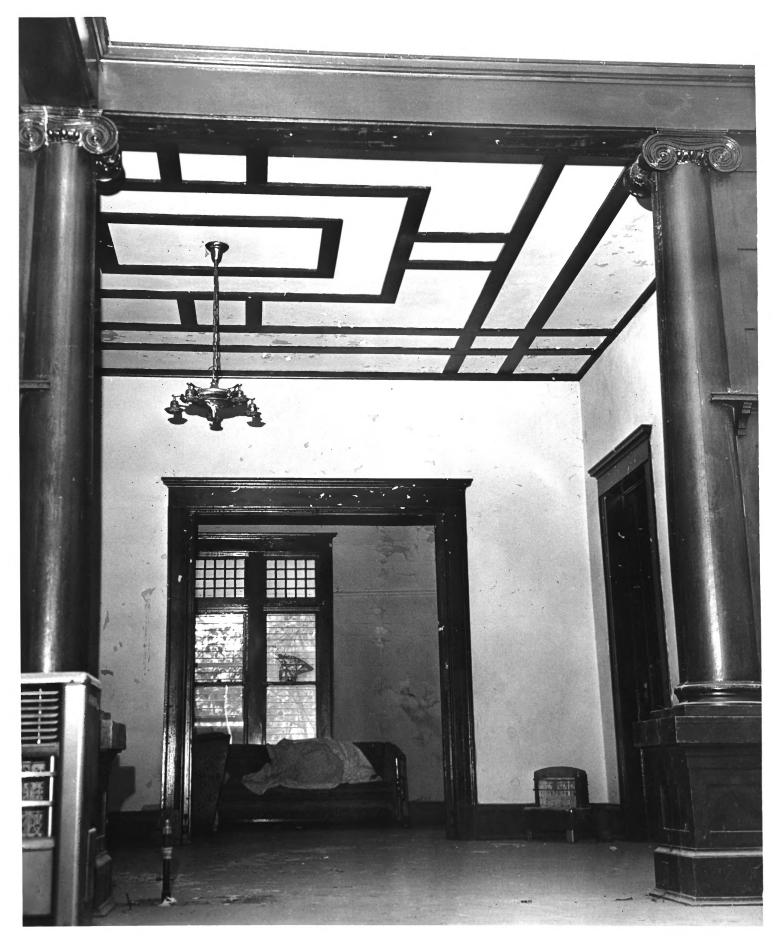

| UNITED STATES DEPARTME<br>NATIONAL PARK                                           |                                              | STATE<br>Oklahoma                                 | -     |
|-----------------------------------------------------------------------------------|----------------------------------------------|---------------------------------------------------|-------|
| NATIONAL REGISTER OF                                                              | F HISTORIC PLACES                            | COUNTY                                            |       |
| PROPERTY PHOTOGR                                                                  | APH FORM                                     | FOR NPS USE ON                                    | NLY   |
| (Type all entries - attach to or                                                  | enclose with photograph)                     | AUG 1 9 1978                                      | DATE  |
| Z 1. NAME                                                                         |                                              |                                                   |       |
| O COMMON: Mattie Beal Home                                                        |                                              |                                                   |       |
| AND/OR HISTORIC: Mattie Beal Pa                                                   | avne Mansion                                 |                                                   |       |
|                                                                                   |                                              |                                                   |       |
| STREET AND NUMBER:                                                                |                                              |                                                   |       |
| 5th Street & Summit Avenue                                                        |                                              | TIGITIC                                           |       |
| CITY OR TOWN:                                                                     |                                              | 18 Martin                                         | 1     |
| Lawton                                                                            |                                              |                                                   | Val.  |
| STATE:                                                                            | CODE COUNTY:                                 | RECEIVED                                          | CODE  |
| Oklahoma                                                                          | 40 Comane                                    | he RECEIVED                                       | 031   |
| Z 3. PHOTO REFERENCE                                                              |                                              | 1075                                              |       |
| PHOTO CREDIT: Lawton Publish                                                      | ing Co.                                      | JAN9 M                                            | and a |
| DATE OF PHOTO: 1974                                                               |                                              |                                                   | 1     |
| MEGATIVE FILED AT:                                                                |                                              | NATIONAL                                          |       |
| Lawton, Oklahom                                                                   | 18.                                          | REGISTER                                          | 1     |
| 4. IDENTIFICATION                                                                 |                                              |                                                   |       |
| DESCRIBE VIEW, DIRECTION, ETC.                                                    |                                              |                                                   |       |
| View from living room int<br>in excellent condition di<br>parties and receptions. | to the library. Beau<br>sappear into the wal | tiful sliding doors<br>ls to open rooms for<br>Ag | r     |
|                                                                                   |                                              | FO                                                | 0     |