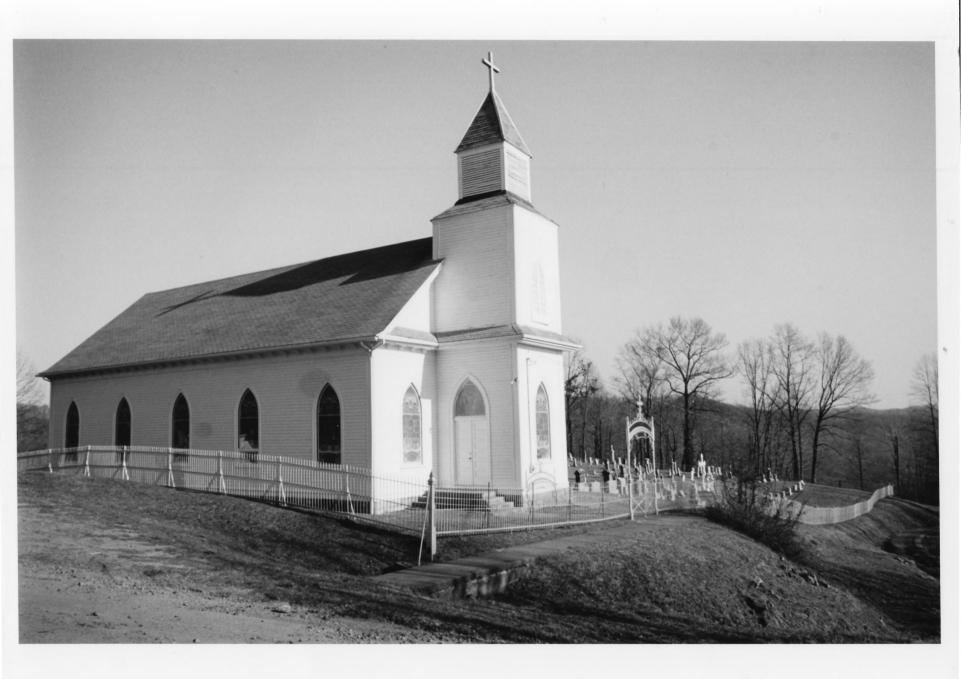

NEGATIVE FILED AT: DEPT. OF CULTURE & HISTORY, HISTORIC PRESERVATION UNIT,

THE CULTURAL CENTER, CAPITOL COMPLEX, CHARLESTON, WV 25305

DESCRIPTION OF PHOTO:

Front (S.W.) and side (N.W.) elevs.

DIRECTION OF PHOTO:
Looking S.E.

Photo 3 of 5

PROPERTY NAME St. Bernard Church LOCATION: Loveberry Ridge, Lewis Co., WV

PHOTO CREDIT: Rodney S. Collins
DATE OF PHOTO: February 1985
NEGATIVE FILED AT: DEPT: OF CULTURE & HISTORY, HISTORIC PRESERVATION UNIT,
THE CULTURAL CENTER, CAPITOL COMPLEX, CHARLESTON, WV 25305
DESCRIPTION OF PHOTO: