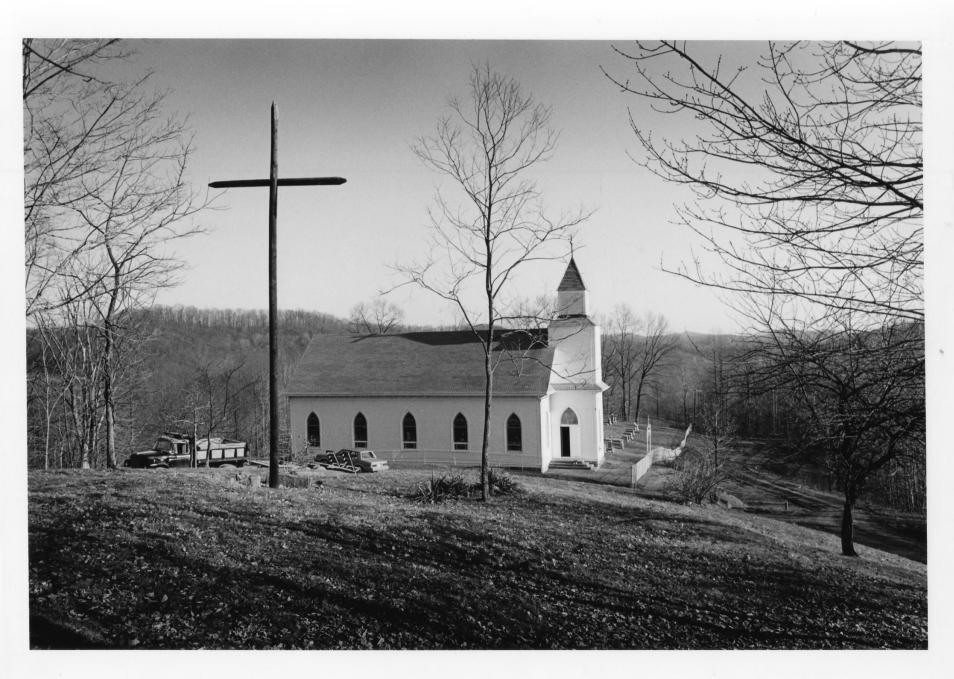

PROPERTY NAME: St. Bernard Church LOCATION: Loveberry Ridge, Lewis Co., WV

PHOTO CREDIT: Rodney S. Collins

DATE OF PHOTO: February 1985

NEGATIVE FILED AT. DEPT. OF CULTURE & HISTORY, HISTORIC PRESERVATION UNIT,

THE CULTURAL CENTER, CAPITOL COMPLEX, CHARLESTON, WV 25305

DESCRIPTION OF PHOTO:

General view (from distance) of St. Bernard
Church, N. elevation
DIRECTION OF PHOTO
Looking southeast

PHOTO 1 \$ 5

PROPERTY NAME: St. Bernard Church LOCATION: Loveberry Ridge, Lewis Co., WV