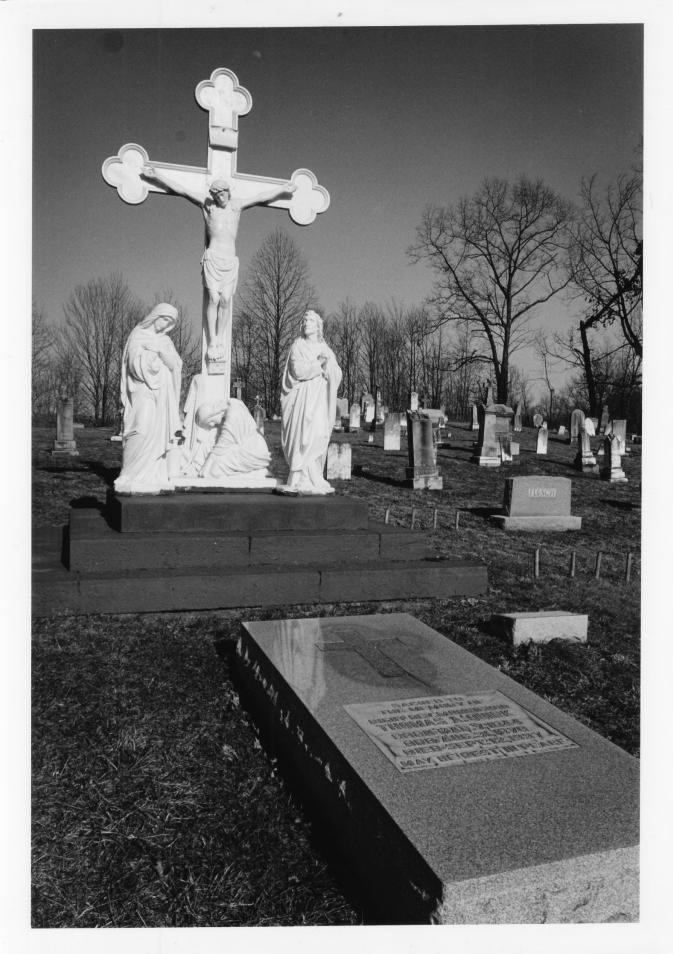

Photo 3 of 5

PROPERTY NAME St. Bernard Church LOCATION: Loveberry Ridge, Lewis Co., WV

PHOTO CREDIT: Rodney S. Collins
DATE OF PHOTO: February 1985
NEGATIVE FILED AT: DEPT: OF CULTURE & HISTORY, HISTORIC PRESERVATION UNIT,
THE CULTURAL CENTER, CAPITOL COMPLEX, CHARLESTON, WV 25305
DESCRIPTION OF PHOTO:

Grave site of Father Thomas Aquines Quirk

DIRECTION OF PHOTO:

Looking east

PHOTO 4 7 5

PROPERTY NAME: St. Bernard's Church LOCATION: Loveberry Ridge, Lewis Co., WV

PHOTO CREDIT : UNENOWN DATE OF PHOTO : C-1930'S