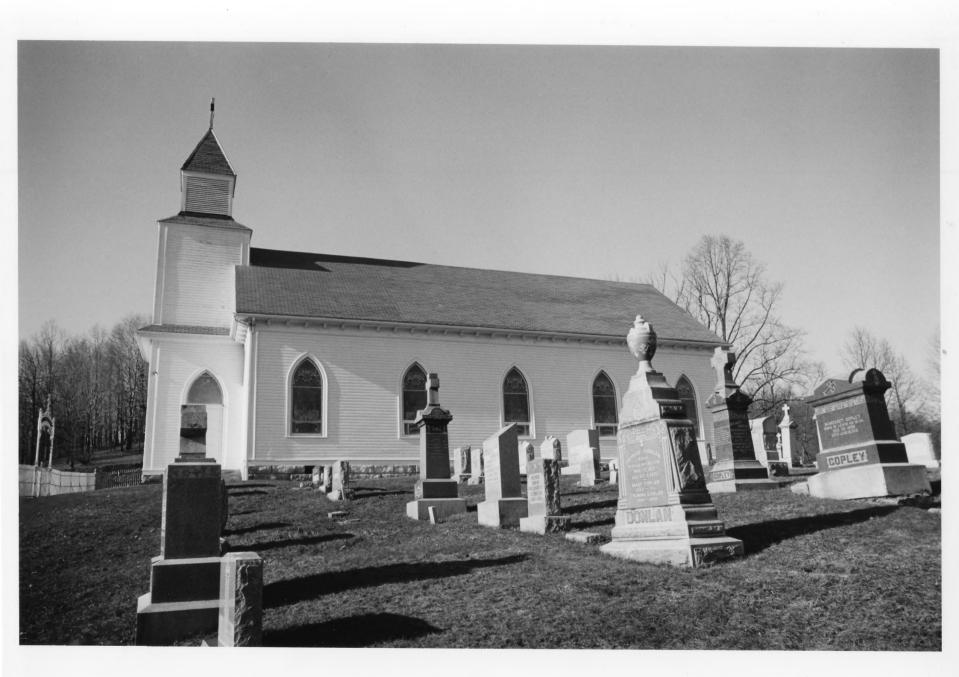

PHOTO CREDIT: Rodney S. Collins

DATE OF PHOTO: February 1985

NEGATIVE FILED AT: DEPT. OF CULTURE & HISTORY, HISTORIC PRESERVATION UNIT,

THE CULTURAL CENTER, CAPITOL COMPLEX, CHARLESTON, WV 25305

DESCRIPTION OF PHOTO:

Side (S.E.) elev. and cemetery detail DIRECTION OF PHOTO: Looking N.E.

Photo 2 of 5

PROPERTY NAME: St. Bernard Church Loveberry Ridge, Lewis Co., WV

PHOTO CREDIT: Rodney S. Collins

DATE OF PHOTO: February 1985