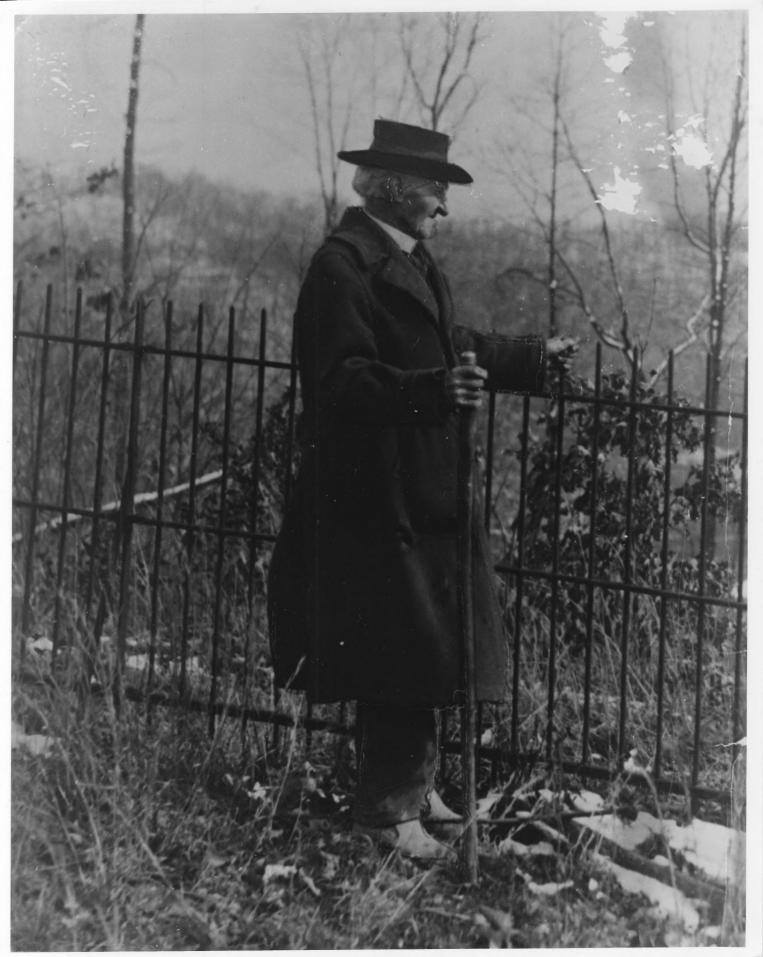

Grave site of Father Thomas Aquines Quirk

DIRECTION OF PHOTO:

Looking east

PHOTO 4 7 5

PROPERTY NAME: St. Bernard's Church LOCATION: Loveberry Ridge, Lewis Co., WV

PHOTO CREDIT : UNENOWN DATE OF PHOTO : C-1930'S

NEGATIVE FILED AT: DEPT. OF CULTURE & HISTOR HISTORIC PRESERVATION UNIT, THE CULTURAL CAPITOL COMPLEX, CHARLESTON, W.VA. 25305
DESCRIPTION OF PHOTO: Father Thomas Aquinas Quirk walking along fence at St. Bernards Church, Lewis Co. From collection of DIRECTION OF PHOTO: Helena McCudden, Lewis County

COPY OF HISTORICAL PHOTO

5 of 5