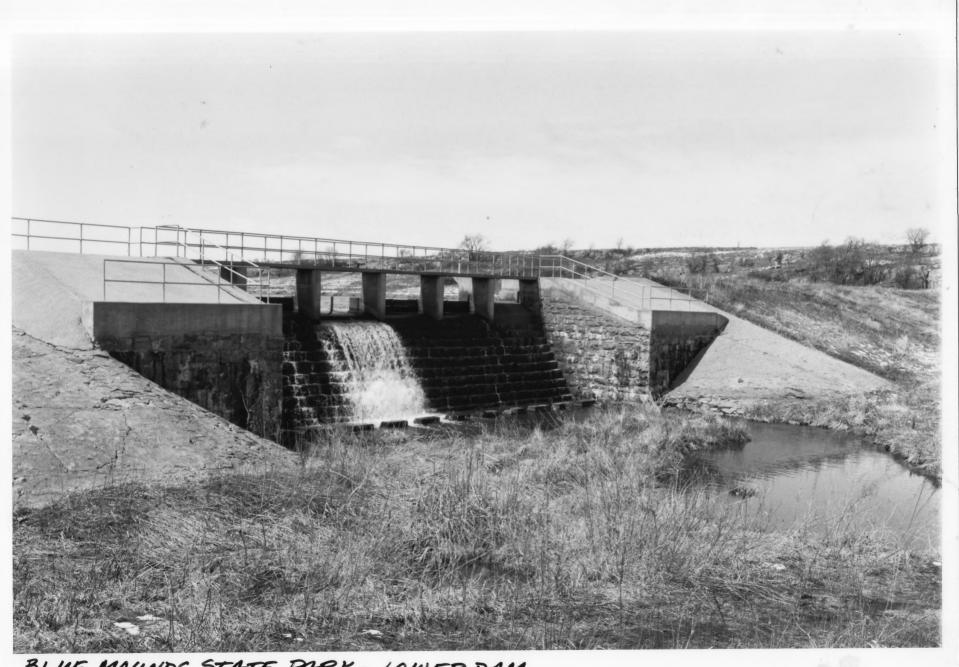

Lower Dam

Blue Mounds State Park

Luverne MN

Rolf T. Anderson

4/88

MN Historical Society

AV Dept

690 Cedar

St Paul MN 55/01

Northwest

#4

From the Collection of the MINNESOTA HISTORICAL SOCIETY

DO NOT REPRODUCE
WITHOUT WRITTEN PERMISSION

NOTICE

09724#21

This Material May Be Protected By Copyright (Law Title 17 U.S. Code)