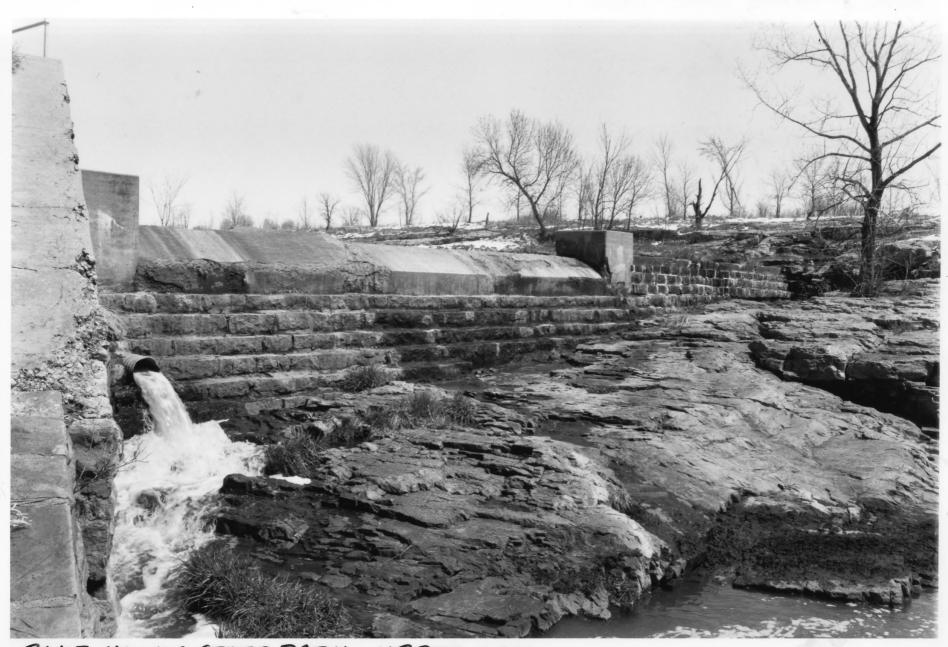

BLUE MOUNDS STATE PARK - UPPER DAM ROCK CO., MN STRUCTURE # 1 PHOTO 1.D. 09724 # 9

Upper Dam
Blue Mounds Stake Park
Luverne mn
Rolf T. Anderson
4/88
MN Historical Society
AV Dept
690 Cedar
St Paul MN 55/8/
Northeast
#/

From the Collection of the MINNESOTA HISTORICAL SOCIETY

DO NOT REPRODUCE
WITHOUT WRITTEN PERMISSION

NOTICE

09724#9

This Material May Be Protected By Copyright (Law Title 17 U.S. Code)

BLUE MOUNDS STATE PARK - LOWER DAM ROCK CO., MN. STRUCTURE # 4 PHOTO 1.D. 09724#21