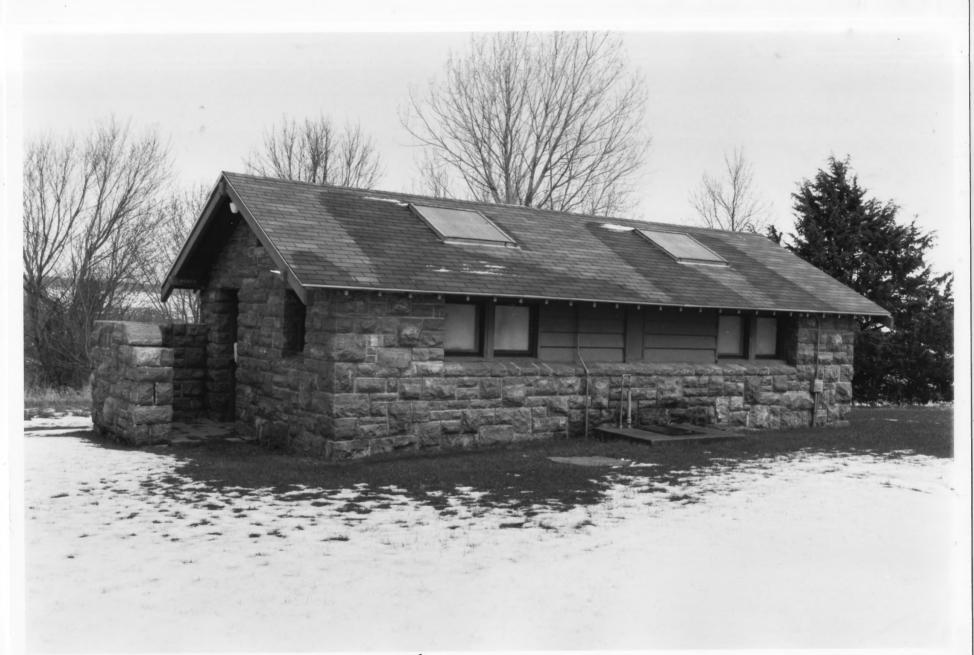

BLUE MOUNDS STATE PARK - LATRINE ROCK CO., MN BLDG# 3 PHOTO 1. D. 09724#11

Sanitation Bldg
Blue Mounds Stake Park
Luverne MN
Rolf T. Anderson
4/88
MN Historical Society
AV Dept
690 Cedar
St. Paul MN 55101
North

From the Collection of the MINNESOTA HISTORICAL SOCIETY

DO NOT REPRODUCE
WITHOUT WRITTEN PERMISSION

NOTICE
This Material May Be
Protected By Copyright
(Law Title 17 U.S. Code)

09724#11