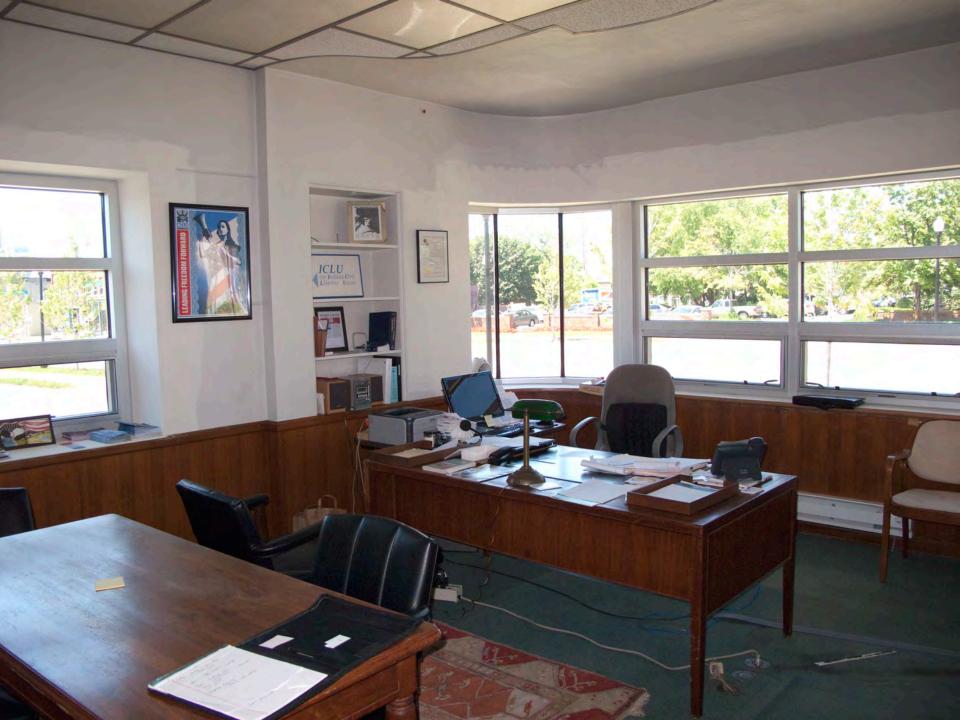

The two largest offices, which face Washington Street, including the Northwestern corner office that was most likely Russel S. Williams', retain their teak wainscoting, curved interior walls, built-in bookshelves, and parquet floors (beneath carpet) and the original bathroom in the small hallway between these two offices remains, as does the Art Deco-inspired flying-saucer shaped light fixture in the hallway (there are two or three additional matching original fixtures within the building, as well. (Photos 0011, 0012). The northwest corner office also retains an internal clock with the face applied to the southern wall header. (Photo 0013). The ceiling has been dropped with acoustic tiles in these two offices.