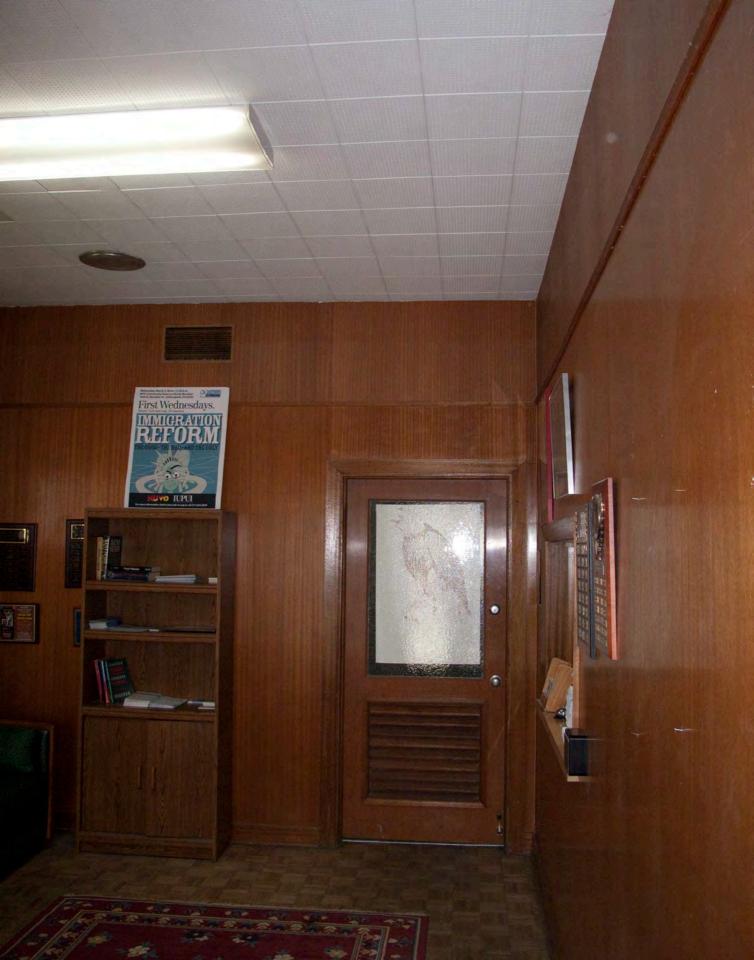

#### Interior

The interior of the building retains high integrity. The original floor plan with a large open center room and offices and secondary rooms loaded around the perimeter of this central room remains. Original parquet floors remain in most rooms, either visible or beneath carpet. Teak paneling remains in the narrow lobby as does the windowed reception area in the wall to the west as one enters the door. (Photo 0009). Teak wainscoting remains in the office spaces, on the face and sides of the long service counter, and on the two support columns in the center room. A louvered wooden room divider remains attached to the eastern end of the service counter rising to the ceiling, where it is also attached. (Photo 0010). There appears to be an original desk with matching teak veneer behind the service counter. The original ceiling is visible in the main central room.