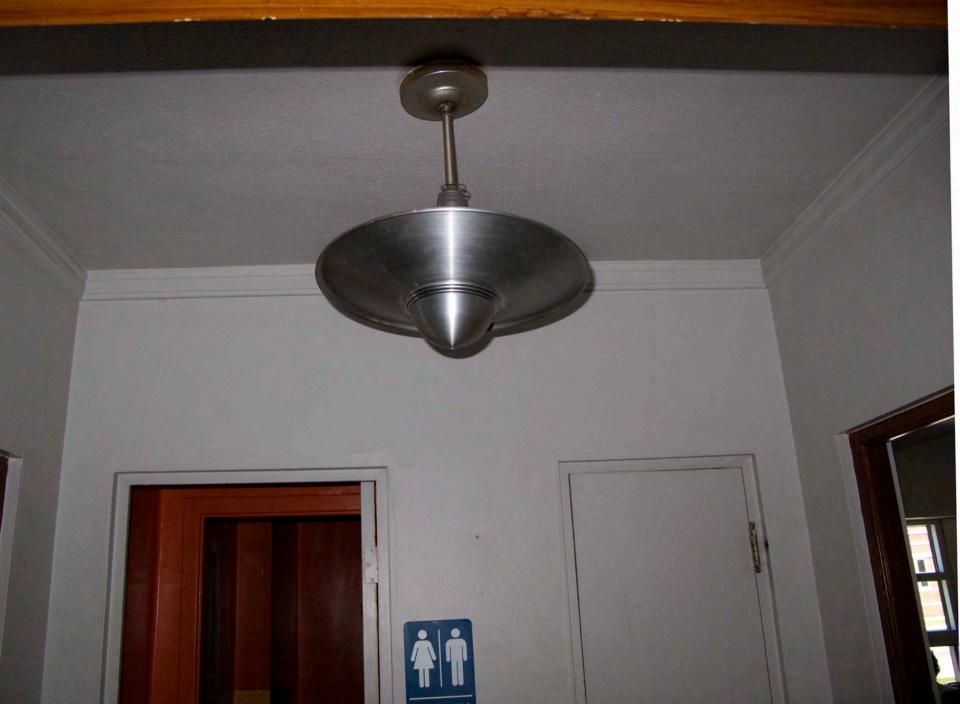

The two largest offices, which face Washington Street, including the Northwestern corner office that was most likely Russel S. Williams', retain their teak wainscoting, curved interior walls, built-in bookshelves, and parquet floors (beneath carpet) and the original bathroom in the small hallway between these two offices remains, as does the Art Deco-inspired flying-saucer shaped light fixture in the hallway (there are two or three additional matching original fixtures within the building, as well. (Photos 0011, 0012). The northwest corner office also retains an internal clock with the face applied to the southern wall header. (Photo 0013). The ceiling has been dropped with acoustic tiles in these two offices.