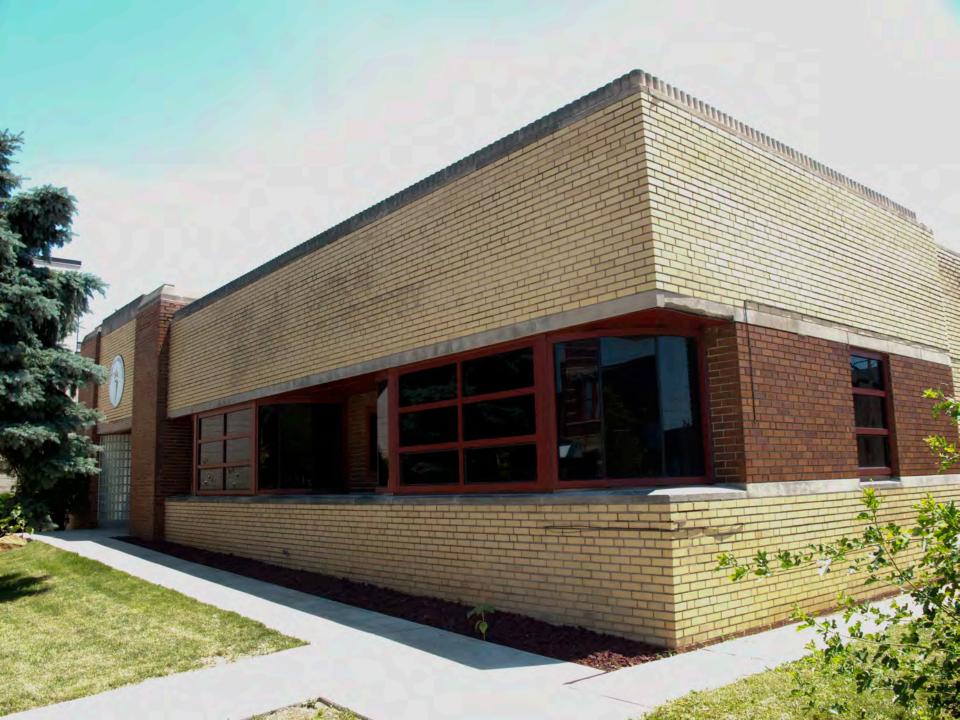

### Summary Paragraph

The Gaseteria, Inc. office building is located on busy Washington Street near downtown Indianapolis. There is a grassy right of way, sidewalk and landscaped area separating the building from the street. A private sidewalk extends along the buildings western side to a paved parking lot at the rear of the building. A gasoline station next door abuts this sidewalk. A previous gasoline station (not this current building) at that location was once part of the Gaseteria, Inc. property. The Gaseteria, Inc. building is a one-story, flat-roof building with buff-color and red brick walls with limestone details. The Art Moderne style building has curved walls with glass-block windows flanking the entrance and curved walls with new windows on the corners. Aside from this window change (note that the glass-block windows are original), the building retains a high degree of integrity both on the exterior and interior.

### **Narrative Description**

The one-story Gaseteria, Inc. building rises from a concrete-block basement and foundation to walls faced in buff and red brick. (Photo 0001). The roof is flat. The north-facing façade has a course of red brick at ground level. The entry is in the easternmost bay of the north-facing façade. (Photo 0002). The recessed steel-framed door is probably a replacement. It has a single light and the frame and wood trim above the door within the recess are painted brick red. The door is flanked by curving walls glazed with glass-blocks. Above the door is a limestone lintel incised with horizontal beading; above the lintel the wall is clad in buff brick and rises to a parapet consisting of a course of limestone block at the roofline. Flanking the entry, are red-brick wall sections rising from foundation to beveled limestone coping at the roofline. West of the entry bay the building expands with horizontal bands of buff brick rising to a limestone course that forms a beltline and the sills and ledges within the bank of windows. The windows are all metal casements with frames painted brick red and all are replacements, but they retain their original creative placement and groupings on the wall. At the easternmost and westernmost sides of this section, curved sections of the casements recess into the wall and then out to flush paired casements and then curve back into the recess. These sections flank a small recessed center casement. Above the windows a limestone beltline forms the lintels. Above the beltline the buff brick rises to a parapet with a short, convex fluted limestone coping. (Photo 0003).