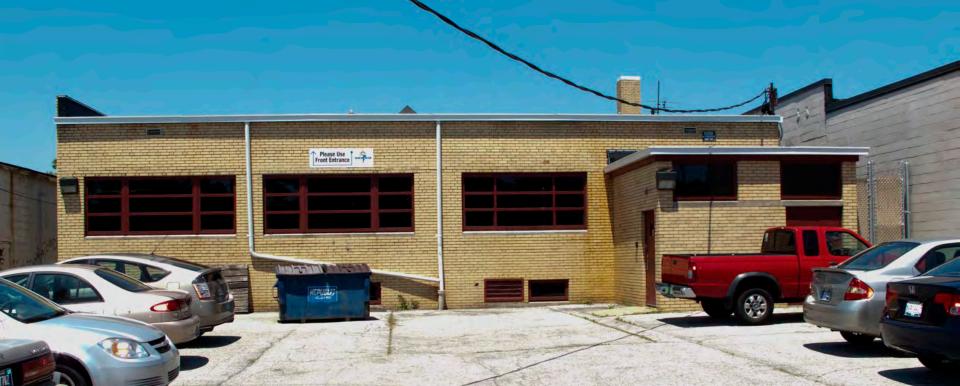

### Summary Paragraph

The Gaseteria, Inc. office building is located on busy Washington Street near downtown Indianapolis. There is a grassy right of way, sidewalk and landscaped area separating the building from the street. A private sidewalk extends along the buildings western side to a paved parking lot at the rear of the building. A gasoline station next door abuts this sidewalk. A previous gasoline station (not this current building) at that location was once part of the Gaseteria, Inc. property. The Gaseteria, Inc. building is a one-story, flat-roof building with buff-color and red brick walls with limestone details. The Art Moderne style building has curved walls with glass-block windows flanking the entrance and curved walls with new windows on the corners. Aside from this window change (note that the glass-block windows are original), the building retains a high degree of integrity both on the exterior and interior.

### **Narrative Description**

The one-story Gaseteria, Inc. building rises from a concrete-block basement and foundation to walls faced in buff and red brick. (Photo 0001). The roof is flat. The north-facing façade has a course of red brick at ground level. The entry is in the easternmost bay of the north-facing façade. (Photo 0002). The recessed steel-framed door is probably a replacement. It has a single light and the frame and wood trim above the door within the recess are painted brick red. The door is flanked by curving walls glazed with glass-blocks. Above the door is a limestone lintel incised with horizontal beading; above the lintel the wall is clad in buff brick and rises to a parapet consisting of a course of limestone block at the roofline. Flanking the entry, are red-brick wall sections rising from foundation to beveled limestone coping at the roofline. West of the entry bay the building expands with horizontal bands of buff brick rising to a limestone course that forms a beltline and the sills and ledges within the bank of windows. The windows are all metal casements with frames painted brick red and all are replacements, but they retain their original creative placement and groupings on the wall. At the easternmost and westernmost sides of this section, curved sections of the casements recess into the wall and then out to flush paired casements and then curve back into the recess. These sections flank a small recessed center casement. Above the windows a limestone beltline forms the lintels. Above the beltline the buff brick rises to a parapet with a short, convex fluted limestone coping. (Photo 0003).