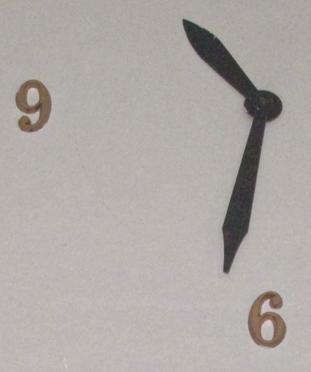

The two largest offices, which face Washington Street, including the Northwestern corner office that was most likely Russel S. Williams', retain their teak wainscoting, curved interior walls, built-in bookshelves, and parquet floors (beneath carpet) and the original bathroom in the small hallway between these two offices remains, as does the Art Deco-inspired flying-saucer shaped light fixture in the hallway (there are two or three additional matching original fixtures within the building, as well. (Photos 0011, 0012). The northwest corner office also retains an internal clock with the face applied to the southern wall header. (Photo 0013). The ceiling has been dropped with acoustic tiles in these two offices.