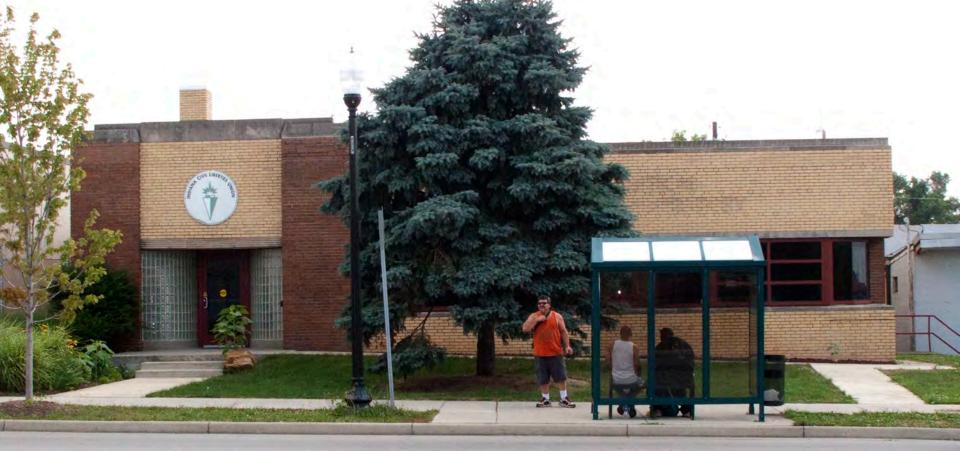

### Summary Paragraph

The Gaseteria, Inc. office building is located on busy Washington Street near downtown Indianapolis. There is a grassy right of way, sidewalk and landscaped area separating the building from the street. A private sidewalk extends along the buildings western side to a paved parking lot at the rear of the building. A gasoline station next door abuts this sidewalk. A previous gasoline station (not this current building) at that location was once part of the Gaseteria, Inc. property. The Gaseteria, Inc. building is a one-story, flat-roof building with buff-color and red brick walls with limestone details. The Art Moderne style building has curved walls with glass-block windows flanking the entrance and curved walls with new windows on the corners. Aside from this window change (note that the glass-block windows are original), the building retains a high degree of integrity both on the exterior and interior.

### **Narrative Description**

The one-story Gaseteria, Inc. building rises from a concrete-block basement and foundation to walls faced in buff and red brick. (Photo 0001). The roof is flat. The north-facing façade has a course of red brick at ground level. The entry is in the easternmost bay of the north-facing façade. (Photo 0002). The recessed steel-framed door is probably a replacement. It has a single light and the frame and wood trim above the door within the recess are painted brick red. The door is flanked by curving walls glazed with glass-blocks. Above the door is a limestone lintel incised with horizontal beading; above the lintel the wall is clad in buff brick and rises to a parapet consisting of a course of limestone block at the roofline. Flanking the entry, are red-brick wall sections rising from foundation to beveled limestone coping at the roofline. West of the entry bay the building expands with horizontal bands of buff brick rising to a limestone course that forms a beltline and the sills and ledges within the bank of windows. The windows are all metal casements with frames painted brick red and all are replacements, but they retain their original creative placement and groupings on the wall. At the easternmost and westernmost sides of this section, curved sections of the casements recess into the wall and then out to flush paired casements and then curve back into the recess. These sections flank a small recessed center casement. Above the windows a limestone beltline forms the lintels. Above the beltline the buff brick rises to a parapet with a short, convex fluted limestone coping. (Photo 0003).