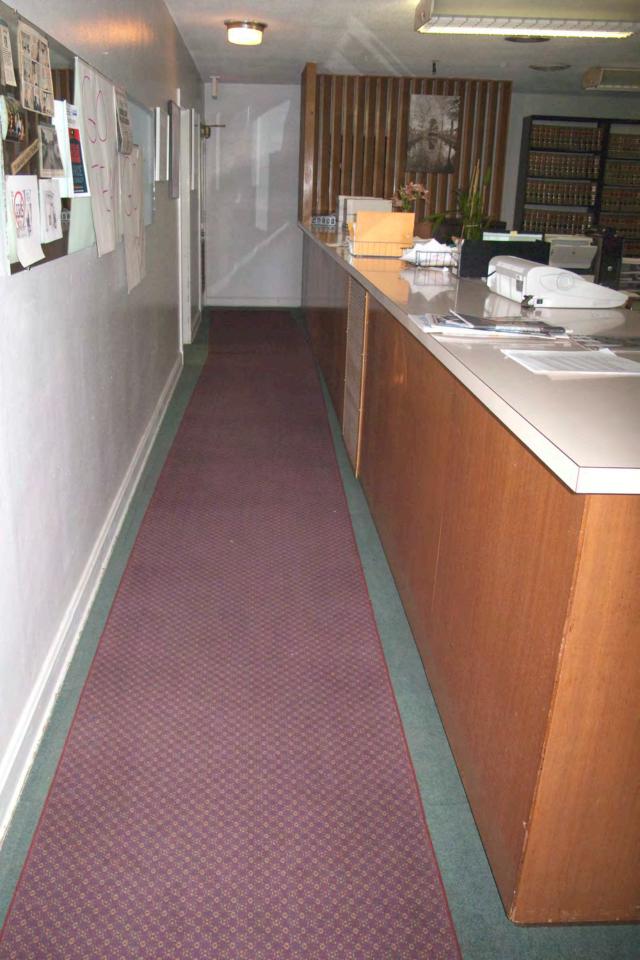

#### Interior

The interior of the building retains high integrity. The original floor plan with a large open center room and offices and secondary rooms loaded around the perimeter of this central room remains. Original parquet floors remain in most rooms, either visible or beneath carpet. Teak paneling remains in the narrow lobby as does the windowed reception area in the wall to the west as one enters the door. (Photo 0009). Teak wainscoting remains in the office spaces, on the face and sides of the long service counter, and on the two support columns in the center room. A louvered wooden room divider remains attached to the eastern end of the service counter rising to the ceiling, where it is also attached. (Photo 0010). There appears to be an original desk with matching teak veneer behind the service counter. The original ceiling is visible in the main central room.