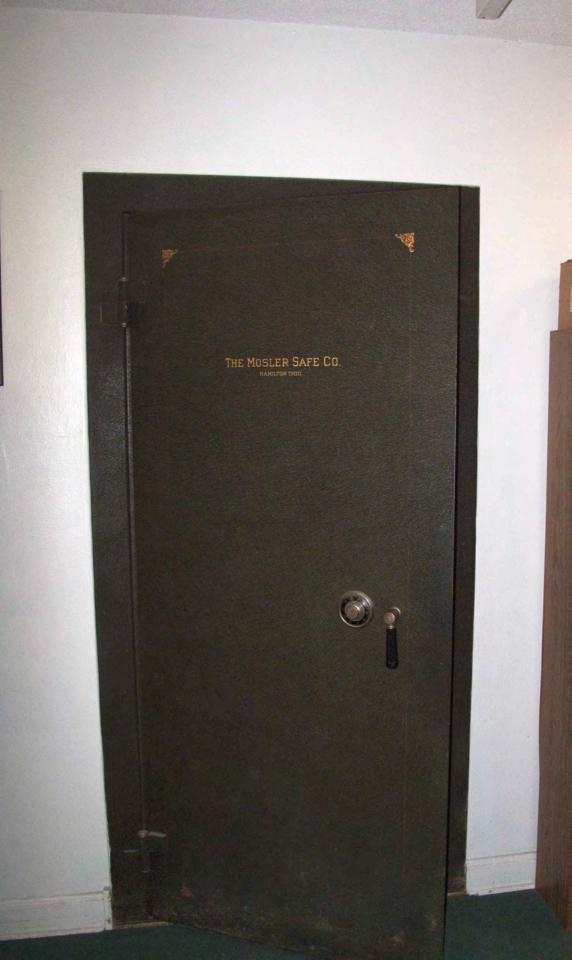

Original doors remain on all or most offices and storage rooms. (Photo 0014). Original interior walls with windows remain as dividers between the smaller offices and the central room. (Photo 0015). An original Moser Brothers safe is built into the eastern wall of the central room. (Photo 0016). An original dumb waiter is in the southern wall. Original doors remain at both entries to the basement from the main floor. Original metal balustrades remain at both stairways to the basement. (Photo 0017). The basement retains its original coal room and largely retains its original floor plan, which included a few rooms divided off from the center area; at least one additional room appears to have been divided by a new wall after the historic period, and a kitchen area in one room is probably also newer. There are original shelves and doors in the basement (Photo 0018). In the central area of the basement there is a dropped acoustic-tile ceiling.