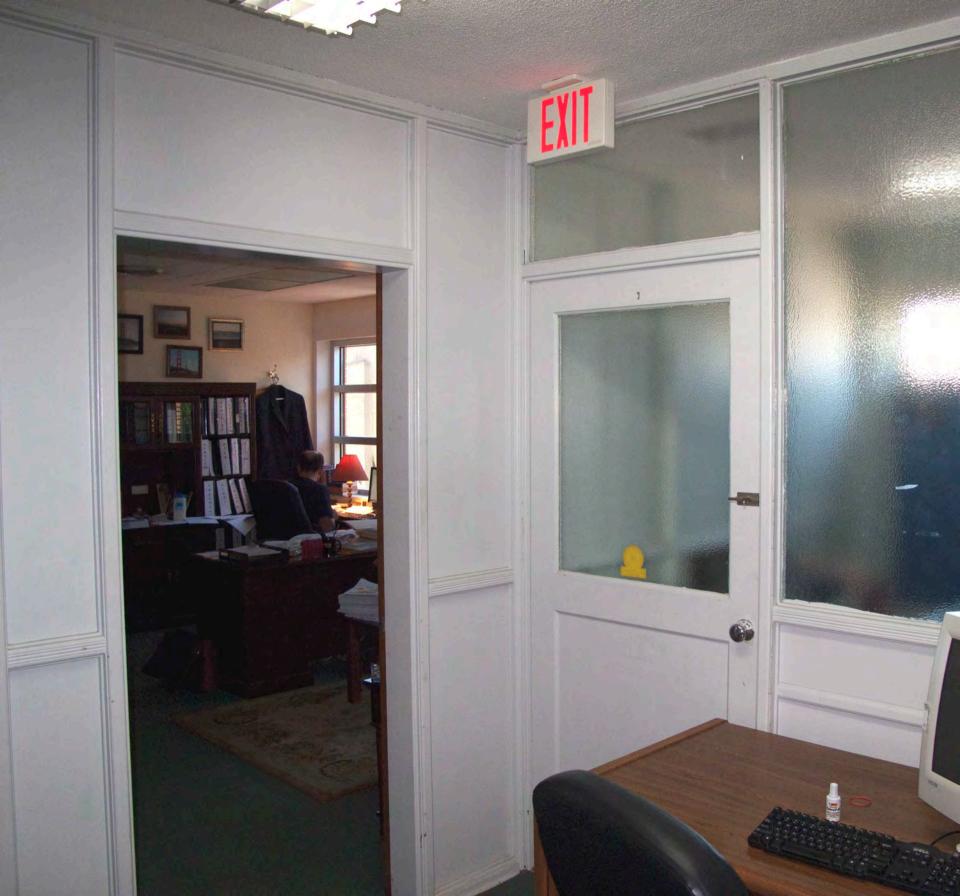

The two largest offices, which face Washington Street, including the Northwestern corner office that was most likely Russel S. Williams', retain their teak wainscoting, curved interior walls, built-in bookshelves, and parquet floors (beneath carpet) and the original bathroom in the small hallway between these two offices remains, as does the Art Deco-inspired flying-saucer shaped light fixture in the hallway (there are two or three additional matching original fixtures within the building, as well. (Photos 0011, 0012). The northwest corner office also retains an internal clock with the face applied to the southern wall header. (Photo 0013). The ceiling has been dropped with acoustic tiles in these two offices.

Original doors remain on all or most offices and storage rooms. (Photo 0014). Original interior walls with windows remain as dividers between the smaller offices and the central room. (Photo 0015). An original Moser Brothers safe is built into the eastern wall of the central room. (Photo 0016). An original dumb waiter is in the southern wall. Original doors remain at both entries to the basement from the main floor. Original metal balustrades remain at both stairways to the basement. (Photo 0017). The basement retains its original coal room and largely retains its original floor plan, which included a few rooms divided off from the center area; at least one additional room appears to have been divided by a new wall after the historic period, and a kitchen area in one room is probably also newer. There are original shelves and doors in the basement (Photo 0018). In the central area of the basement there is a dropped acoustic-tile ceiling.