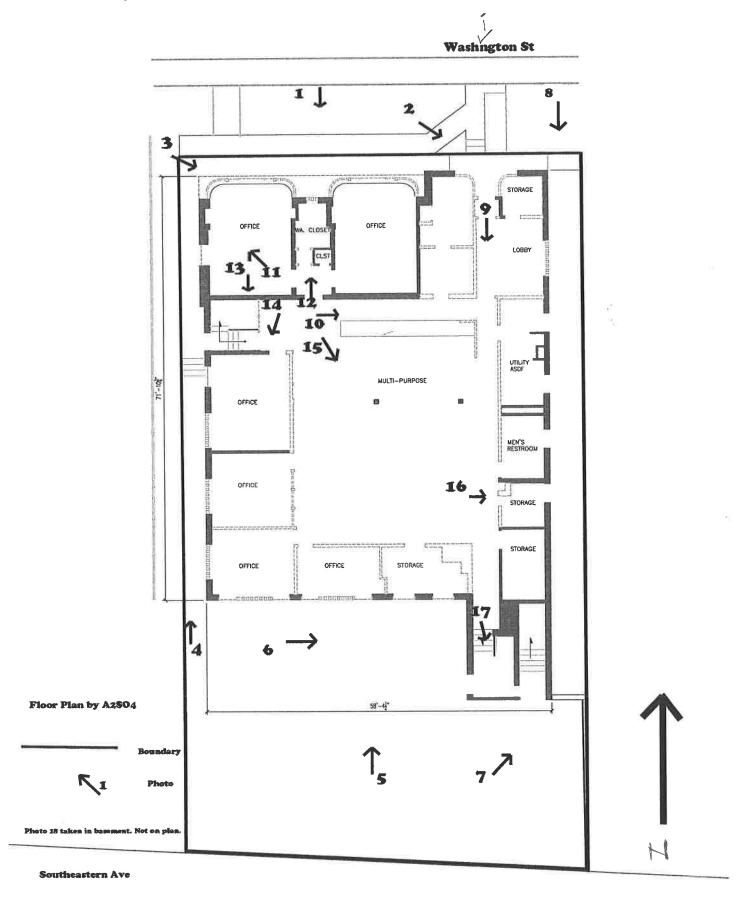

### Summary Paragraph

The Gaseteria, Inc. office building is located on busy Washington Street near downtown Indianapolis. There is a grassy right of way, sidewalk and landscaped area separating the building from the street. A private sidewalk extends along the buildings western side to a paved parking lot at the rear of the building. A gasoline station next door abuts this sidewalk. A previous gasoline station (not this current building) at that location was once part of the Gaseteria, Inc. property. The Gaseteria, Inc. building is a one-story, flat-roof building with buff-color and red brick walls with limestone details. The Art Moderne style building has curved walls with glass-block windows flanking the entrance and curved walls with new windows on the corners. Aside from this window change (note that the glass-block windows are original), the building retains a high degree of integrity both on the exterior and interior.

### **Narrative Description**

The one-story Gaseteria, Inc. building rises from a concrete-block basement and foundation to walls faced in buff and red brick. (Photo 0001). The roof is flat. The north-facing façade has a course of red brick at ground level. The entry is in the easternmost bay of the north-facing façade. (Photo 0002). The recessed steel-framed door is probably a replacement. It has a single light and the frame and wood trim above the door within the recess are painted brick red. The door is flanked by curving walls glazed with glass-blocks. Above the door is a limestone lintel incised with horizontal beading; above the lintel the wall is clad in buff brick and rises to a parapet consisting of a course of limestone block at the roofline. Flanking the entry, are red-brick wall sections rising from foundation to beveled limestone coping at the roofline. West of the entry bay the building expands with horizontal bands of buff brick rising to a limestone course that forms a beltline and the sills and ledges within the bank of windows. The windows are all metal casements with frames painted brick red and all are replacements, but they retain their original creative placement and groupings on the wall. At the easternmost and westernmost sides of this section, curved sections of the casements recess into the wall and then out to flush paired casements and then curve back into the recess. These sections flank a small recessed center casement. Above the windows a limestone beltline forms the lintels. Above the beltline the buff brick rises to a parapet with a short, convex fluted limestone coping. (Photo 0003).

Continuing around the building to the west, the first bay of the western façade rises from the red-brick course to buff brick walls, to the limestone beltline then to horizontal band of several rows of red-brick, then to another limestone beltline, then buff brick and then to the fluted limestone coping. At the center of the first bay of this façade, a three-light, narrow steel casement window painted brick red is placed within the red brick band and uses the limestone beltlines as sill and lintel. South of this window, the building steps back a few inches to the east. At this point the red-brick horizontal band and the limestone beltlines end. Just south of this step-back is a steel entry door with no light. There is a single frosted light above the transom. To the west of the door, a set of concrete stairs with a metal pipe balustrade extend downward from the concrete landing toward the gasoline station to the west. Another set of three steps extends downward to the south along

(Expires 5/31/2012)

| Gaseteria, Inc.  |  |
|------------------|--|
| Name of Property |  |

Marion, Indiana
County and State

the side of the building. There are four narrow steel casement windows spaced evenly in the western wall. All are replacements which fit into the original openings and all have limestone sills and no lintels. A square steel downspout painted brick red extends over the roof to a scupper box at the bottom near the sidewalk. The wall rises to the parapet, which is capped with the fluted limestone coping as far back as the wall step-back, and with a plain limestone coping from that spot to the rear of the building. The sidewalk on the western edge is also original. It extends to the parking lot where it curves around the southern end of the building. (Photo 0004).

The south side of the building is clad entirely in buff brick (Photo 0005). There are three sets of replacement casement windows on this façade, all of which fit into the original openings above the limestone sills. There are also single-light casement windows in the first three bays of this façade; other basement openings are covered with louvered vents. The walls rise to the flat roof and have no parapet on this façade. The fourth (easternmost) bay projects. (Photo 0006). This bay may be an early addition; it is shorter than the rest of the building, appears to be a slightly lighter brick. Two windows on the southern side of this projecting section are placed directly beneath a wooden cornice, which is not found elsewhere on the building, and the window sills, while still limestone, have a less pronounced slant than those found under the other windows on the building. A steel entry door with one small light is placed on the western side of this projecting bay and another steel entry door with no light is on the southern side. (Photo 0007). If this section is an addition, it was added before 1946, as it is shown on the Sanborn Fire Insurance map, which was updated that year.<sup>1</sup>

The eastern façade is hidden behind a fence and nearly abuts the building to the east, however it is possible to see that it has buff brick walls and there are four short, single-light windows. A buff-color brick chimney pierces just west of the exterior wall of this façade at about midway between the front and rear of the building. (Photo 0008).

#### Interior

The interior of the building retains high integrity. The original floor plan with a large open center room and offices and secondary rooms loaded around the perimeter of this central room remains. Original parquet floors remain in most rooms, either visible or beneath carpet. Teak paneling remains in the narrow lobby as does the windowed reception area in the wall to the west as one enters the door. (Photo 0009). Teak wainscoting remains in the office spaces, on the face and sides of the long service counter, and on the two support columns in the center room. A louvered wooden room divider remains attached to the eastern end of the service counter rising to the ceiling, where it is also attached. (Photo 0010). There appears to be an original desk with matching teak veneer behind the service counter. The original ceiling is visible in the main central room.

The two largest offices, which face Washington Street, including the Northwestern corner office that was most likely Russel S. Williams', retain their teak wainscoting, curved interior walls, built-in bookshelves, and parquet floors (beneath carpet) and the original bathroom in the small hallway between these two offices remains, as does the Art Deco-inspired flying-saucer shaped light fixture in the hallway (there are two or three additional matching original fixtures within the building, as well. (Photos 0011, 0012). The northwest corner office also retains an internal clock with the face applied to the southern wall header. (Photo 0013). The ceiling has been dropped with acoustic tiles in these two offices.

Original doors remain on all or most offices and storage rooms. (Photo 0014). Original interior walls with windows remain as dividers between the smaller offices and the central room. (Photo 0015). An original Moser Brothers safe is built into the eastern wall of the central room. (Photo 0016). An original dumb waiter is in the southern wall. Original doors remain at both entries to the basement from the main floor. Original metal balustrades remain at both stairways to the basement. (Photo 0017). The basement retains its original coal room and largely retains its original floor plan, which included a few rooms divided off from the center area; at least one additional room appears to have been divided by a new wall after the historic period, and a kitchen area in one room is probably also newer. There are original shelves and doors in the basement (Photo 0018). In the central area of the basement there is a dropped acoustic-tile ceiling.