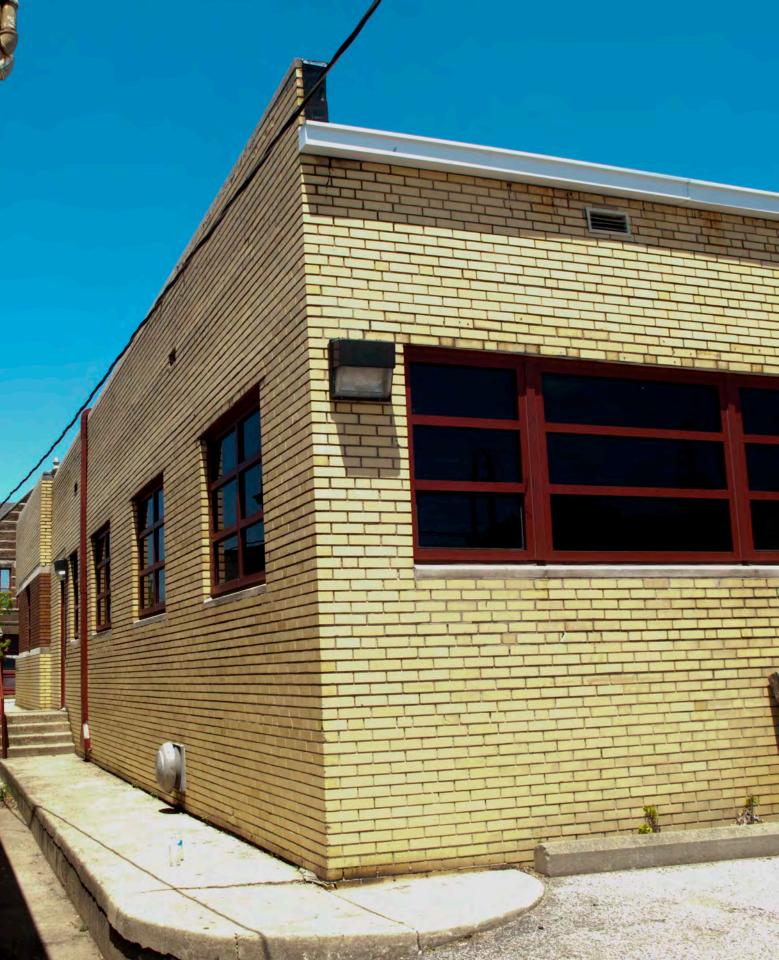

Continuing around the building to the west, the first bay of the western façade rises from the red-brick course to buff brick walls, to the limestone beltline then to horizontal band of several rows of red-brick, then to another limestone beltline, then buff brick and then to the fluted limestone coping. At the center of the first bay of this façade, a three-light, narrow steel casement window painted brick red is placed within the red brick band and uses the limestone beltlines as sill and lintel. South of this window, the building steps back a few inches to the east. At this point the red-brick horizontal band and the limestone beltlines end. Just south of this step-back is a steel entry door with no light. There is a single frosted light above the transom. To the west of the door, a set of concrete stairs with a metal pipe balustrade extend downward from the concrete landing toward the gasoline station to the west. Another set of three steps extends downward to the south along

(Expires 5/31/2012)

| Gaseteria, Inc.  |  |
|------------------|--|
| Name of Property |  |

Marion, Indiana
County and State

the side of the building. There are four narrow steel casement windows spaced evenly in the western wall. All are replacements which fit into the original openings and all have limestone sills and no lintels. A square steel downspout painted brick red extends over the roof to a scupper box at the bottom near the sidewalk. The wall rises to the parapet, which is capped with the fluted limestone coping as far back as the wall step-back, and with a plain limestone coping from that spot to the rear of the building. The sidewalk on the western edge is also original. It extends to the parking lot where it curves around the southern end of the building. (Photo 0004).