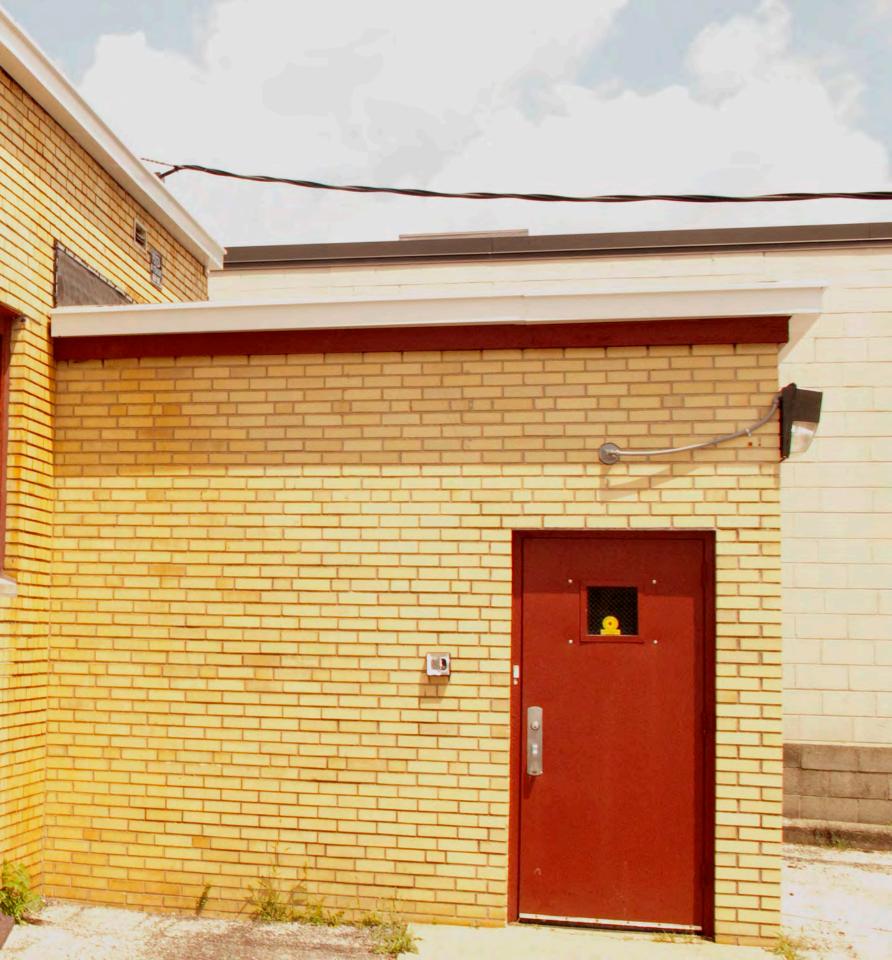

Continuing around the building to the west, the first bay of the western façade rises from the red-brick course to buff brick walls, to the limestone beltline then to horizontal band of several rows of red-brick, then to another limestone beltline, then buff brick and then to the fluted limestone coping. At the center of the first bay of this façade, a three-light, narrow steel casement window painted brick red is placed within the red brick band and uses the limestone beltlines as sill and lintel. South of this window, the building steps back a few inches to the east. At this point the red-brick horizontal band and the limestone beltlines end. Just south of this step-back is a steel entry door with no light. There is a single frosted light above the transom. To the west of the door, a set of concrete stairs with a metal pipe balustrade extend downward from the concrete landing toward the gasoline station to the west. Another set of three steps extends downward to the south along

(Expires 5/31/2012)

| Gaseteria, Inc.  |  |
|------------------|--|
| Name of Property |  |

Marion, Indiana
County and State

the side of the building. There are four narrow steel casement windows spaced evenly in the western wall. All are replacements which fit into the original openings and all have limestone sills and no lintels. A square steel downspout painted brick red extends over the roof to a scupper box at the bottom near the sidewalk. The wall rises to the parapet, which is capped with the fluted limestone coping as far back as the wall step-back, and with a plain limestone coping from that spot to the rear of the building. The sidewalk on the western edge is also original. It extends to the parking lot where it curves around the southern end of the building. (Photo 0004).