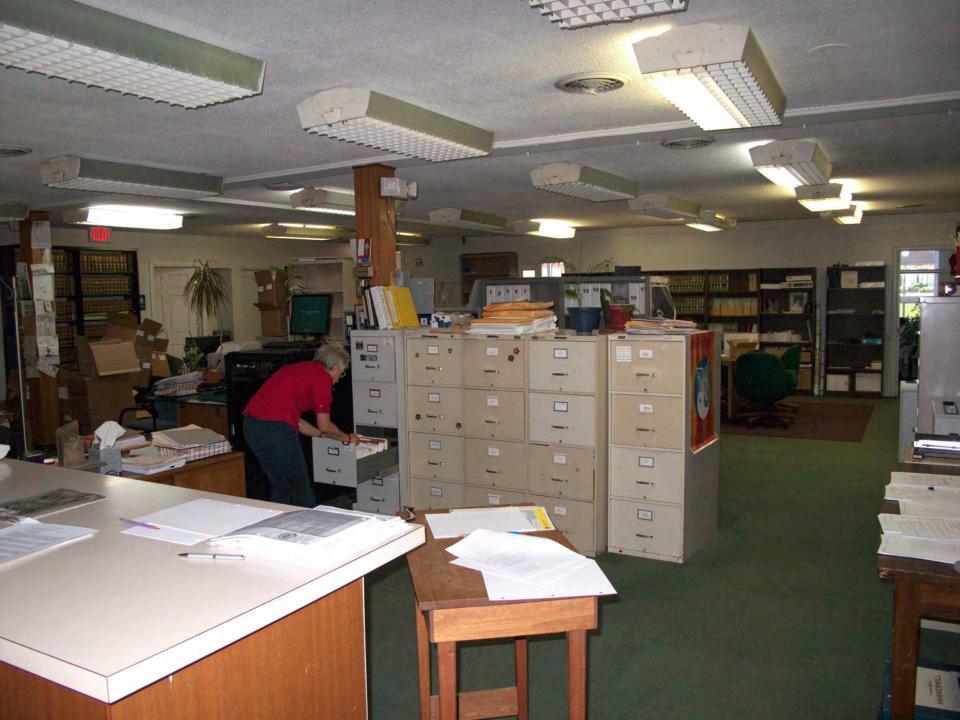

#### Interior

The interior of the building retains high integrity. The original floor plan with a large open center room and offices and secondary rooms loaded around the perimeter of this central room remains. Original parquet floors remain in most rooms, either visible or beneath carpet. Teak paneling remains in the narrow lobby as does the windowed reception area in the wall to the west as one enters the door. (Photo 0009). Teak wainscoting remains in the office spaces, on the face and sides of the long service counter, and on the two support columns in the center room. A louvered wooden room divider remains attached to the eastern end of the service counter rising to the ceiling, where it is also attached. (Photo 0010). There appears to be an original desk with matching teak veneer behind the service counter. The original ceiling is visible in the main central room.