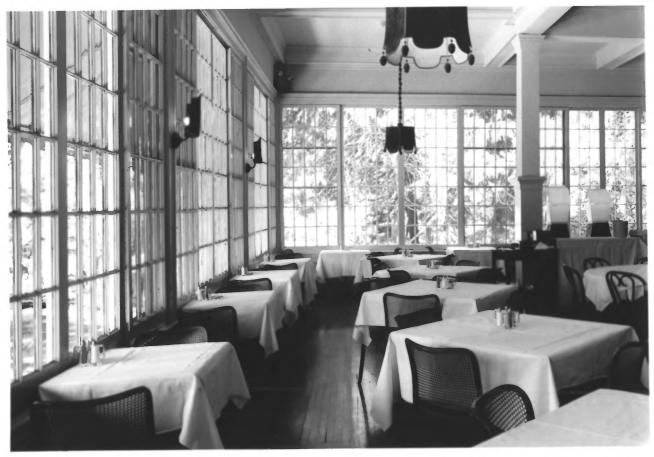

# Dining room interior The Wawona Hotel

NPS Photo by Laura Soullière Harrison 9/85

Chandelier in dining room. with giant Sequoia cone fringe The Wawona Hotel Yosemite National Park