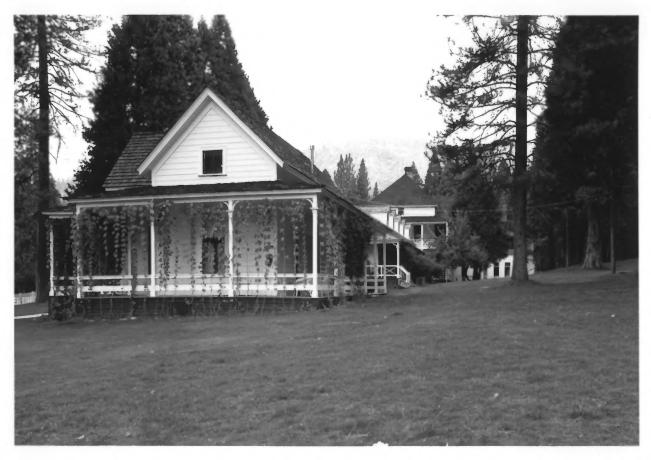

# The Manager's House, looking North The Wawona Hotel

Yosemite National Park

## The Manager's House, looking Southwest

Yosemite National Park

NPS Photo by Laura Soulliere Harrison
9/85

The Wawona Hotel

Front Elevation, Thomas Hill's studio
The Wawona Hotel

NPS Photo by Laura Soullière Harrison 9/85.