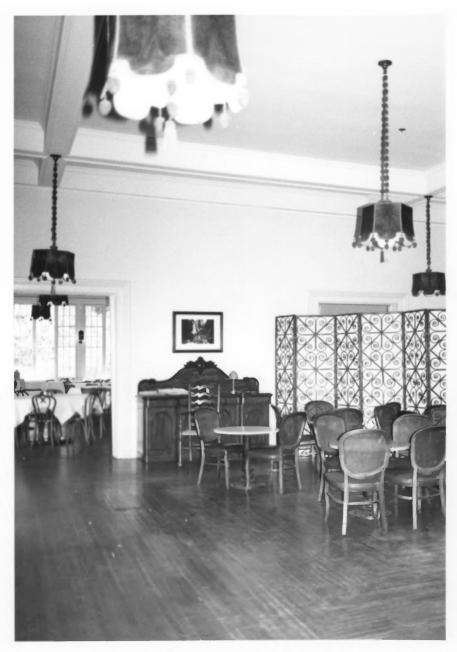

# Dining room interior The Wawona Hotel

NPS Photo by Laura Soullière Harrison 9/85

Chandelier in dining room. with giant Sequoia cone fringe The Wawona Hotel Yosemite National Park