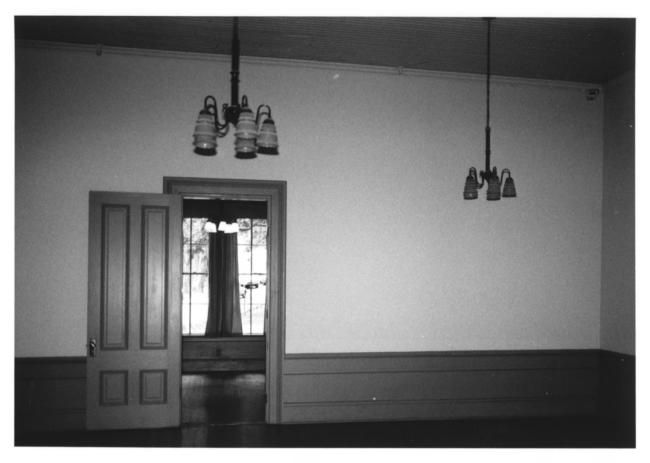

# Dining room interior The Wawona Hotel

NPS Photo by Laura Soullière Harrison 9/85

Chandelier in dining room. with giant Sequoia cone fringe The Wawona Hotel Yosemite National Park