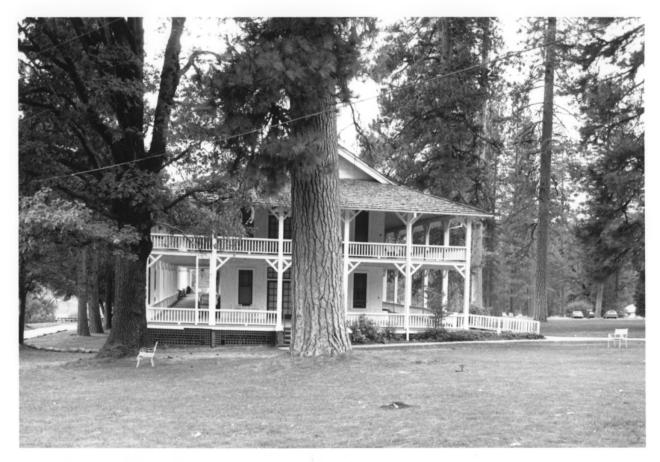

### The Clark cottage, looking Southwest

The Wawona Hotel Yosemite National Park

The Clark Cottage and main hotel building looking northwest

The Wawona Hotel Yosemite National Park

## The Clark cottage, looking Southeast The Wawona Hotel

Yosemite National Park

Stone fountain in front of the Hotel
The Wawona Hotel

NPS Photo by Laura Soullière Harrison 9/85

Main building of the Wawona Hotel The Wawona Hotel Yosemite National Park NPS Photo by Laura Soullière Harrison 9/85