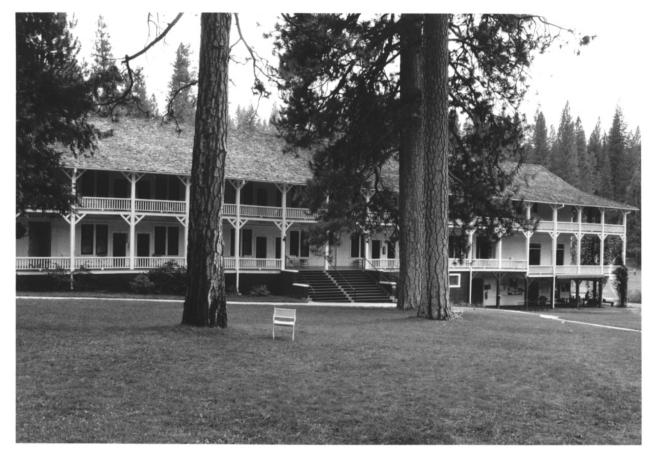

Rear of main building looking Northwest
The Wawona Hotel

Yosemite National Park

Rear of the main building, looking west
The Wawona Hotel

NPS Photo by Laura Soullière Harrison 9/85

Rear of main building with drainage system
The Wawona Hotel

NPS Photo by Laura Soullière Harrison 9/85

Registration desk and lobby

The Wawona Hotel
Yosemite National Park

Lobby of main hotel building
The Wawona Hotel

NPS Photo by Laura Soullière Harrison 9/85

Lobby of main hotel building
The Wawona Hotel