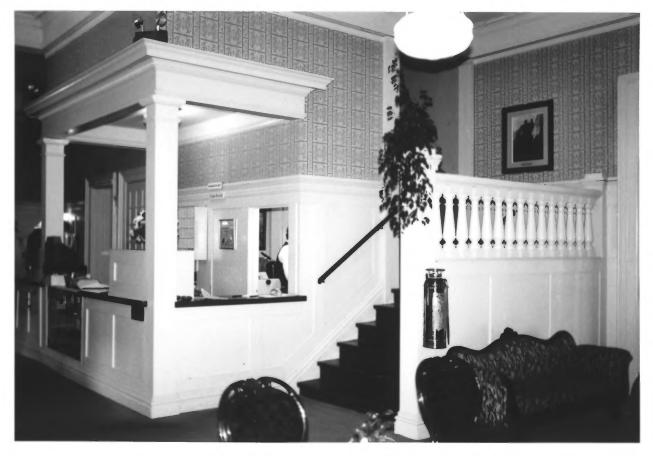

NPS Photo by Laura Soullière Harrison 9/85

Registration desk and lobby

The Wawona Hotel
Yosemite National Park

Lobby of main hotel building
The Wawona Hotel

NPS Photo by Laura Soullière Harrison 9/85

Lobby of main hotel building
The Wawona Hotel