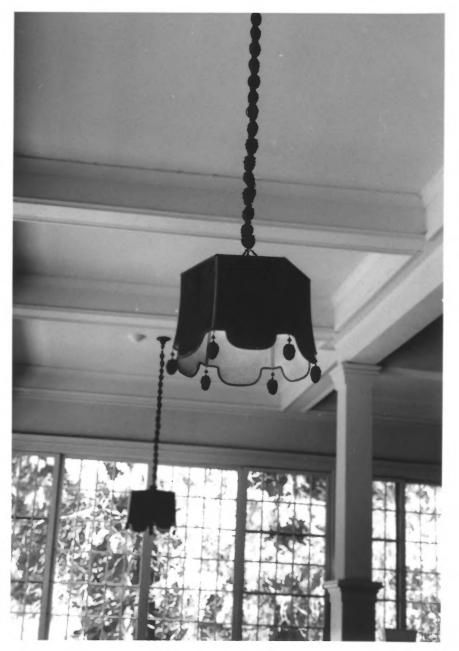

# Dining room interior The Wawona Hotel

NPS Photo by Laura Soullière Harrison 9/85

Chandelier in dining room. with giant Sequoia cone fringe The Wawona Hotel Yosemite National Park