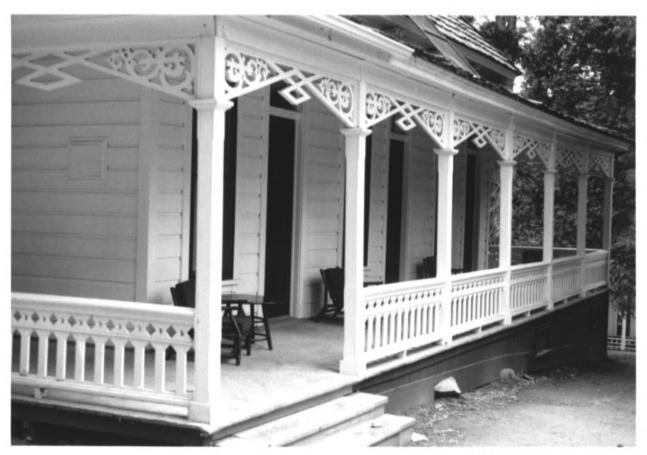

Moore's Cottage veranda from the Northeast

NPS Photo by Laura Soullière Harrison 9/85

The Wawona Hotel

The Wawona Hotel Yosemite National Park

Moore's Cottage, detail of Northwest Corner

### The Washburn Cottage, looking Southeast

The Wawona Hotel Yosemite National Park