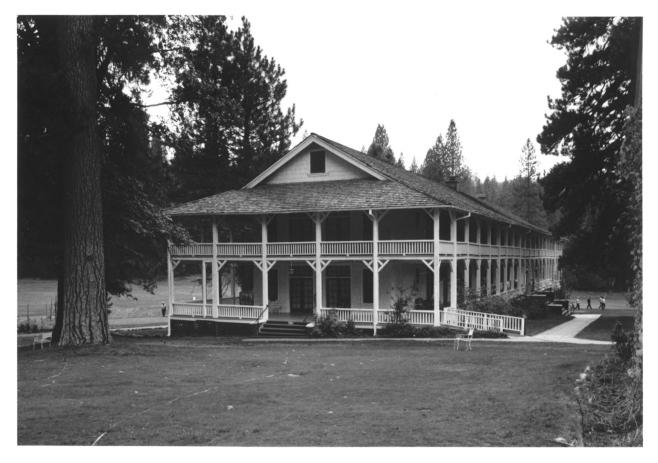

## The Clark cottage, looking Southeast The Wawona Hotel

Yosemite National Park

Stone fountain in front of the Hotel
The Wawona Hotel

NPS Photo by Laura Soullière Harrison 9/85

Main building of the Wawona Hotel The Wawona Hotel Yosemite National Park NPS Photo by Laura Soullière Harrison 9/85

Rear of main building looking Northwest
The Wawona Hotel

Yosemite National Park

Rear of the main building, looking west
The Wawona Hotel

NPS Photo by Laura Soullière Harrison 9/85

Rear of main building with drainage system
The Wawona Hotel