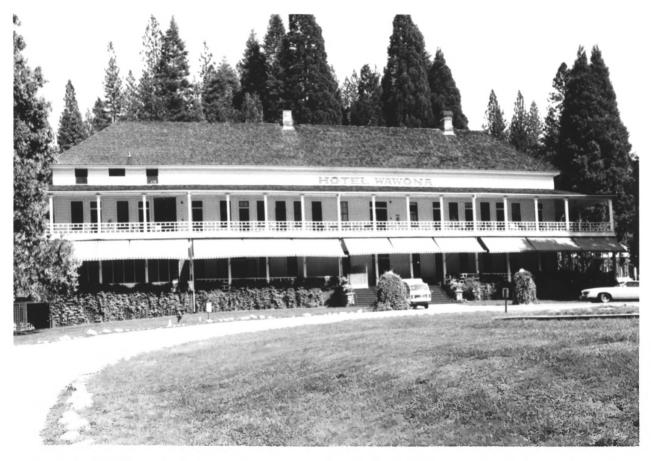

### The Clark cottage, looking Southwest

The Wawona Hotel Yosemite National Park

The Clark Cottage and main hotel building looking northwest

The Wawona Hotel Yosemite National Park

## The Clark cottage, looking Southeast The Wawona Hotel

Yosemite National Park

Stone fountain in front of the Hotel
The Wawona Hotel

NPS Photo by Laura Soullière Harrison 9/85

Main building of the Wawona Hotel The Wawona Hotel Yosemite National Park NPS Photo by Laura Soullière Harrison 9/85