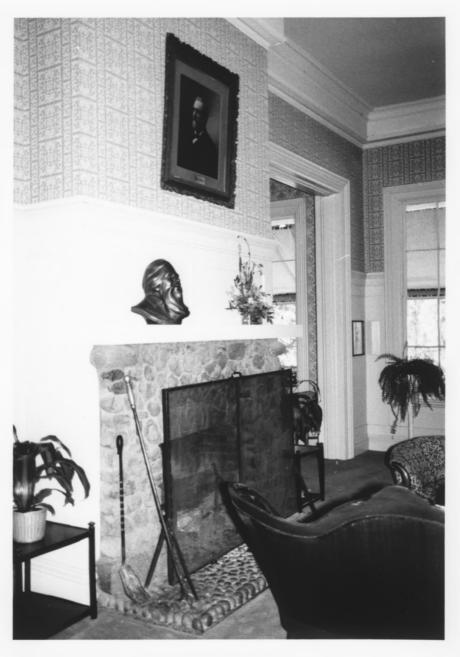

## Cocktail Lounge The Wawona Hotel

Yosemite National Park

Lobby fireplace in main hotel building
The Wawona Hotel

NPS Photo by Laura Soullière Harrison 9/85