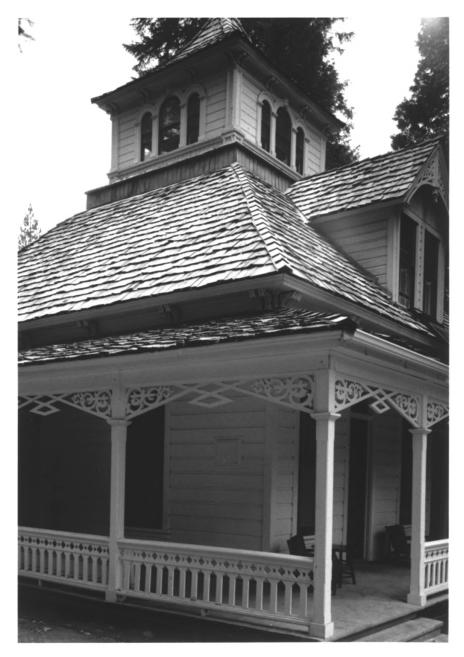

# The Manager's House, looking North The Wawona Hotel

Yosemite National Park

## The Manager's House, looking Southwest

Yosemite National Park

NPS Photo by Laura Soulliere Harrison
9/85

The Wawona Hotel

Front Elevation, Thomas Hill's studio
The Wawona Hotel

NPS Photo by Laura Soullière Harrison 9/85.