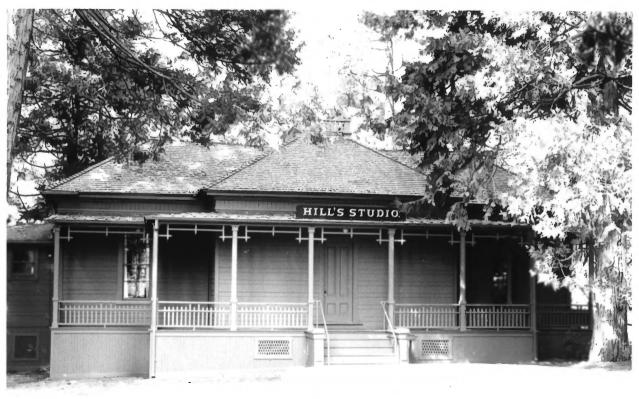

## The Manager's House, looking Southwest

Yosemite National Park

NPS Photo by Laura Soulliere Harrison
9/85

The Wawona Hotel

Front Elevation, Thomas Hill's studio
The Wawona Hotel

NPS Photo by Laura Soullière Harrison 9/85.

The Thomas Hill Studio, looking Northeast

The Wawona Hotel Yosemite National Park