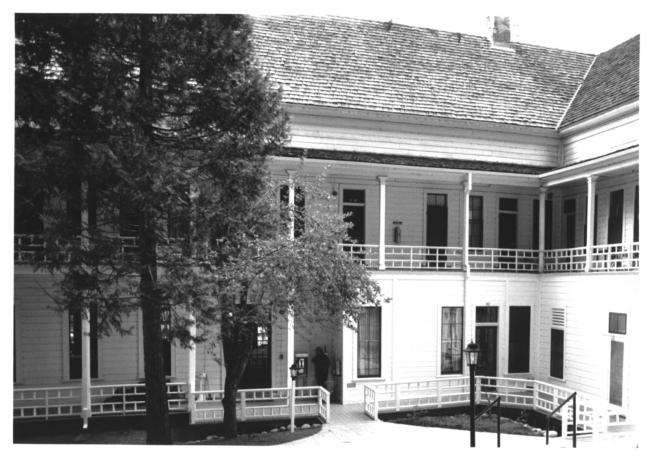

Rear of main building looking Northwest
The Wawona Hotel

Yosemite National Park

Rear of the main building, looking west
The Wawona Hotel

NPS Photo by Laura Soullière Harrison 9/85

Rear of main building with drainage system
The Wawona Hotel

NPS Photo by Laura Soullière Harrison 9/85

Registration desk and lobby

The Wawona Hotel
Yosemite National Park

Lobby of main hotel building
The Wawona Hotel

NPS Photo by Laura Soullière Harrison 9/85

Lobby of main hotel building
The Wawona Hotel