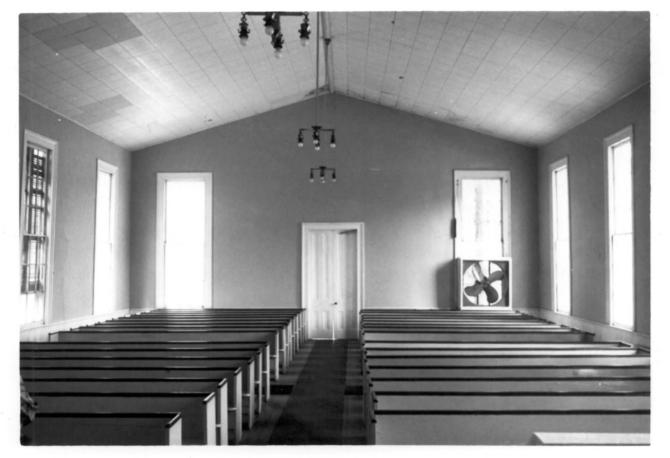

Ellen Mertins, February, 1982

Photo Number:

Alabama Historical Commission

Interior - looking toward entrance from pulpit area.

#4