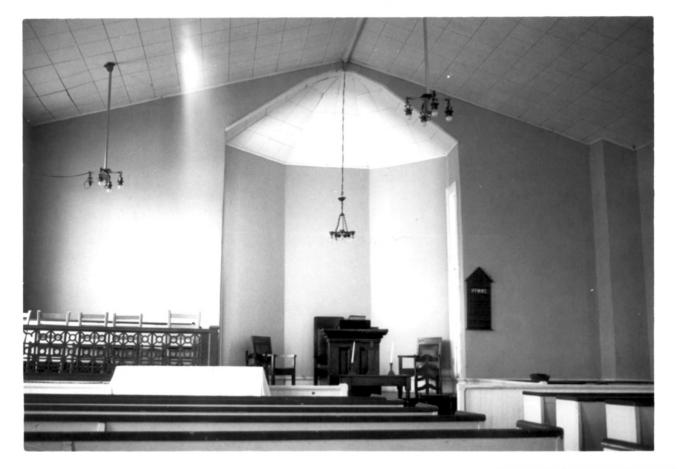

Ellen Mertins, February, 1982 Alabama Historical Commission

Interior - looking toward apse with raised choir on left and officer's corner just visible on right

Photo Number: #3

The First Congregational Church of Marion Marion, Perry County, Alabama