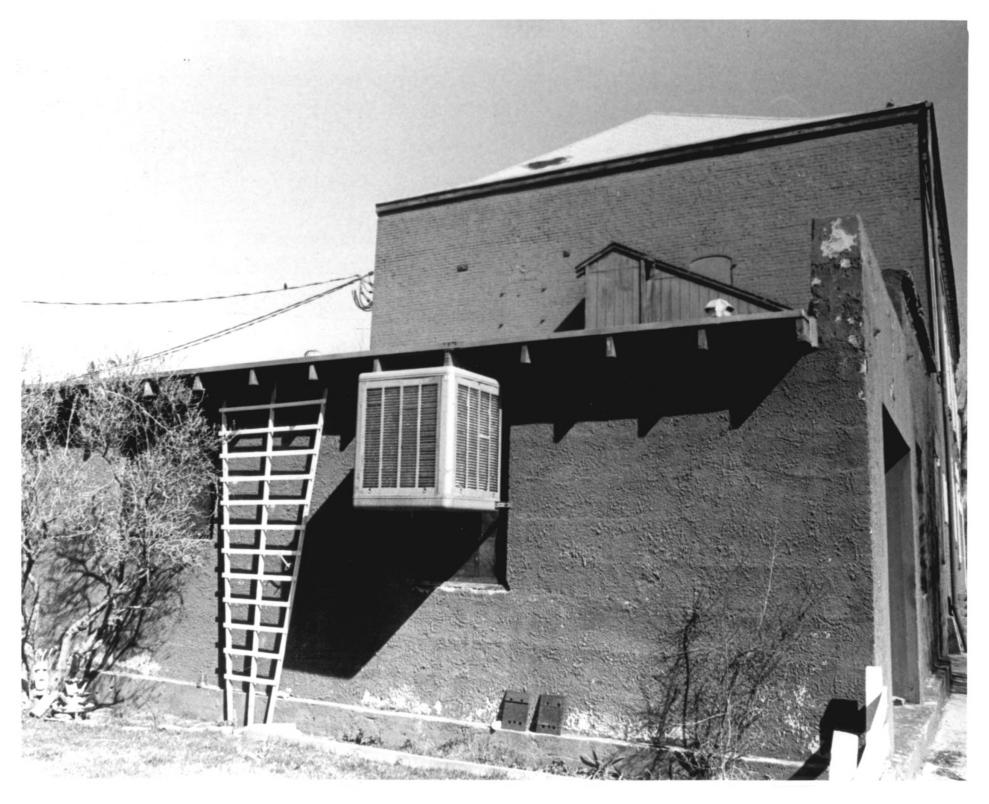

#### SEE INSTRUCTIONS IN HOW TO COMPLETE NATIONAL REGISTER FORMS TYPE ALL ENTRIES ENCLOSE WITH PHOTOGRAPH

| 1        | NAME                                                         |                                       |          |                           |        |                     |   |
|----------|--------------------------------------------------------------|---------------------------------------|----------|---------------------------|--------|---------------------|---|
|          | HISTORIC<br>CARSON BREWING COMPANY                           |                                       |          |                           |        |                     |   |
|          | AND/OR COMMON<br>CARSON CITY NEVADA APPEAL                   | . BUILDING                            |          |                           |        |                     |   |
| 2        | LOCATION                                                     |                                       |          |                           |        |                     |   |
|          | CITY, TOWN<br>CARSON CITY                                    | VICINITY OF                           |          | COUNTY<br>CARSON CITY     | (      | STATE<br>NEVADA     | , |
| 3        | PHOTO REFERENCE                                              | · · · · · · · · · · · · · · · · · · · |          |                           |        |                     |   |
|          | PHOTO CREDIT<br>THE NEVADA STATE MUSEUM<br>NEGATIVE FILED AT |                                       |          | DATE OF PHOTO<br>APRIL 9, |        |                     |   |
|          | THE NEVADA STATE MUSEUM,                                     | CAPITAL COMPLEX,                      | CARSON ( | CITY, NEVADA              | 89710  |                     |   |
| <b>ď</b> | IDENTIFICATION<br>DESCRIBE VIEW, DIRECTION, ETC. IF DISTR    | ICT. GIVE BUILDING NAME &             | STREET   |                           |        | <b>рно</b> то NO. 4 |   |
|          | CONTREMN MOST DODTION OF                                     |                                       | INC COAR | ON RELIERY)               | CARSON |                     |   |

SOUTHERN MOST PORTION OF THE APPEAL BUILDING (CARSON BREWERY), CARSON CITY, NEVADA.