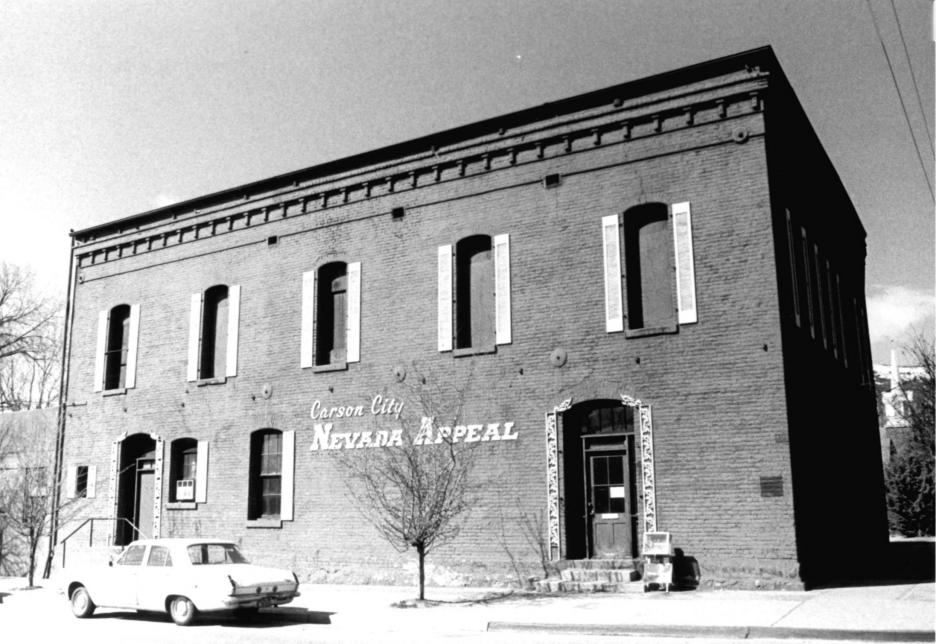

| UNITED STATES DEPARTMENT OF THE INTERIOR                                                                            |                                          | FOR NPS USE ONLY                                           |
|---------------------------------------------------------------------------------------------------------------------|------------------------------------------|------------------------------------------------------------|
| NATIONAL REGISTER OF HIS<br>PROPERTY PHOTOGRA                                                                       |                                          | CES , RECEIVED DEC 12 1977                                 |
|                                                                                                                     | OW TO COMPLE                             | TE NATIONAL REGISTER FORMS<br>LOSE WITH PHOTOGRAPH         |
| I NAME<br>HISTORIC<br>CARSON BREWING -COMPANY                                                                       | an a |                                                            |
| AND/OR COMMON                                                                                                       | BUILDING                                 |                                                            |
| 2 LOCATION<br>CARSON CITY                                                                                           | VICINITY OF                              | COUNTY STATE<br>CARSON CITY NEVADA                         |
| 3 PHOTO REFERENCE<br>PHOTO CREDIT<br>THE NEVADA STATE MUSEUM<br>NEGATIVE FILED AT<br>THE NEVADA STATE MUSEUM, CAPIT | AL 'COMPLEX, C/                          | DATE OF PHOTO<br>APRIL 9, 1975<br>ARSON CITY, NEVADA 89710 |
| 4 IDENTIFICATION<br>DESCRIBE VIEW, DIRECTION, ETC. IF DISTRICT, GIVE BU                                             | UILDING NAME & STRE                      | ет РНОТО NO. 1                                             |
| EAST SIDE OF THE APPEAL BUILDIN<br>STREET, CARSON CITY, NEVADA.                                                     | G (CARSON BREV                           | WERY) FACING ON SOUTH DIVISION                             |