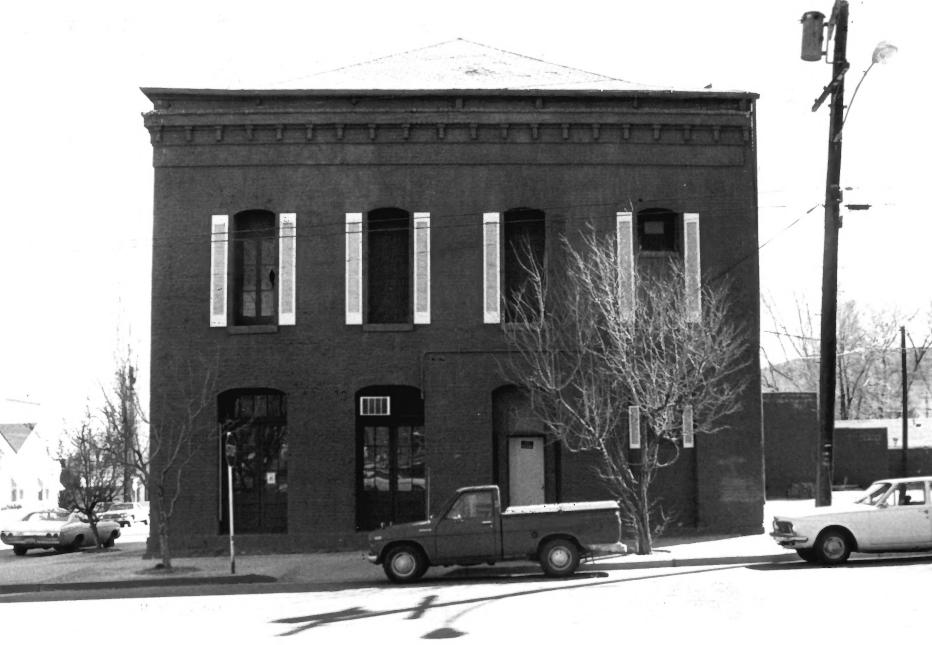

SEE INSTRUCTIONS IN HOW TO COMPLETE NATIONAL REGISTER FORMS TYPE ALL ENTRIES ENCLOSE WITH PHOTOGRAPH

|   | NAME                                             |                           |                             |                 |
|---|--------------------------------------------------|---------------------------|-----------------------------|-----------------|
|   | HISTORIC<br>CARSON BREWING COMPANY               |                           |                             |                 |
|   | AND/OR COMMON<br>CARSON CITY NEVADA APPEA        | L BUILDING                |                             |                 |
| 2 | LOCATION                                         |                           |                             |                 |
| t | CITY. TOWN<br>CARSON CITY                        |                           | COUNTY<br>CARSON CITY       | STATE<br>NEVADA |
| 3 | <b>PHOTO REFERENCE</b>                           |                           |                             |                 |
|   | PHOTO CREDIT                                     | •                         | DATE OF PHOTO               |                 |
|   | THE NEVADA STATE MUSEUM                          |                           | APRIL 9, 1975               |                 |
|   | THE NEVADA STATE MUSEUM,                         | CAPITAL COMPLEX,          | CARSON CITY, NEVADA 89710   |                 |
|   | IDENTIFICATION                                   |                           | <b>H</b> .                  |                 |
|   | DESCRIBE VIEW. DIRECTION. ETC. IF DISTR          | ICT, GIVE BUILDING NAME & | STREET                      | PHOTO NO. 2     |
|   | NORTH SIDE OF THE APPEAL<br>CARSON CITY, NEVADA. | BUILDING (CARSON          | BREWERY) FACING ON WEST KIN | IG STREET,      |